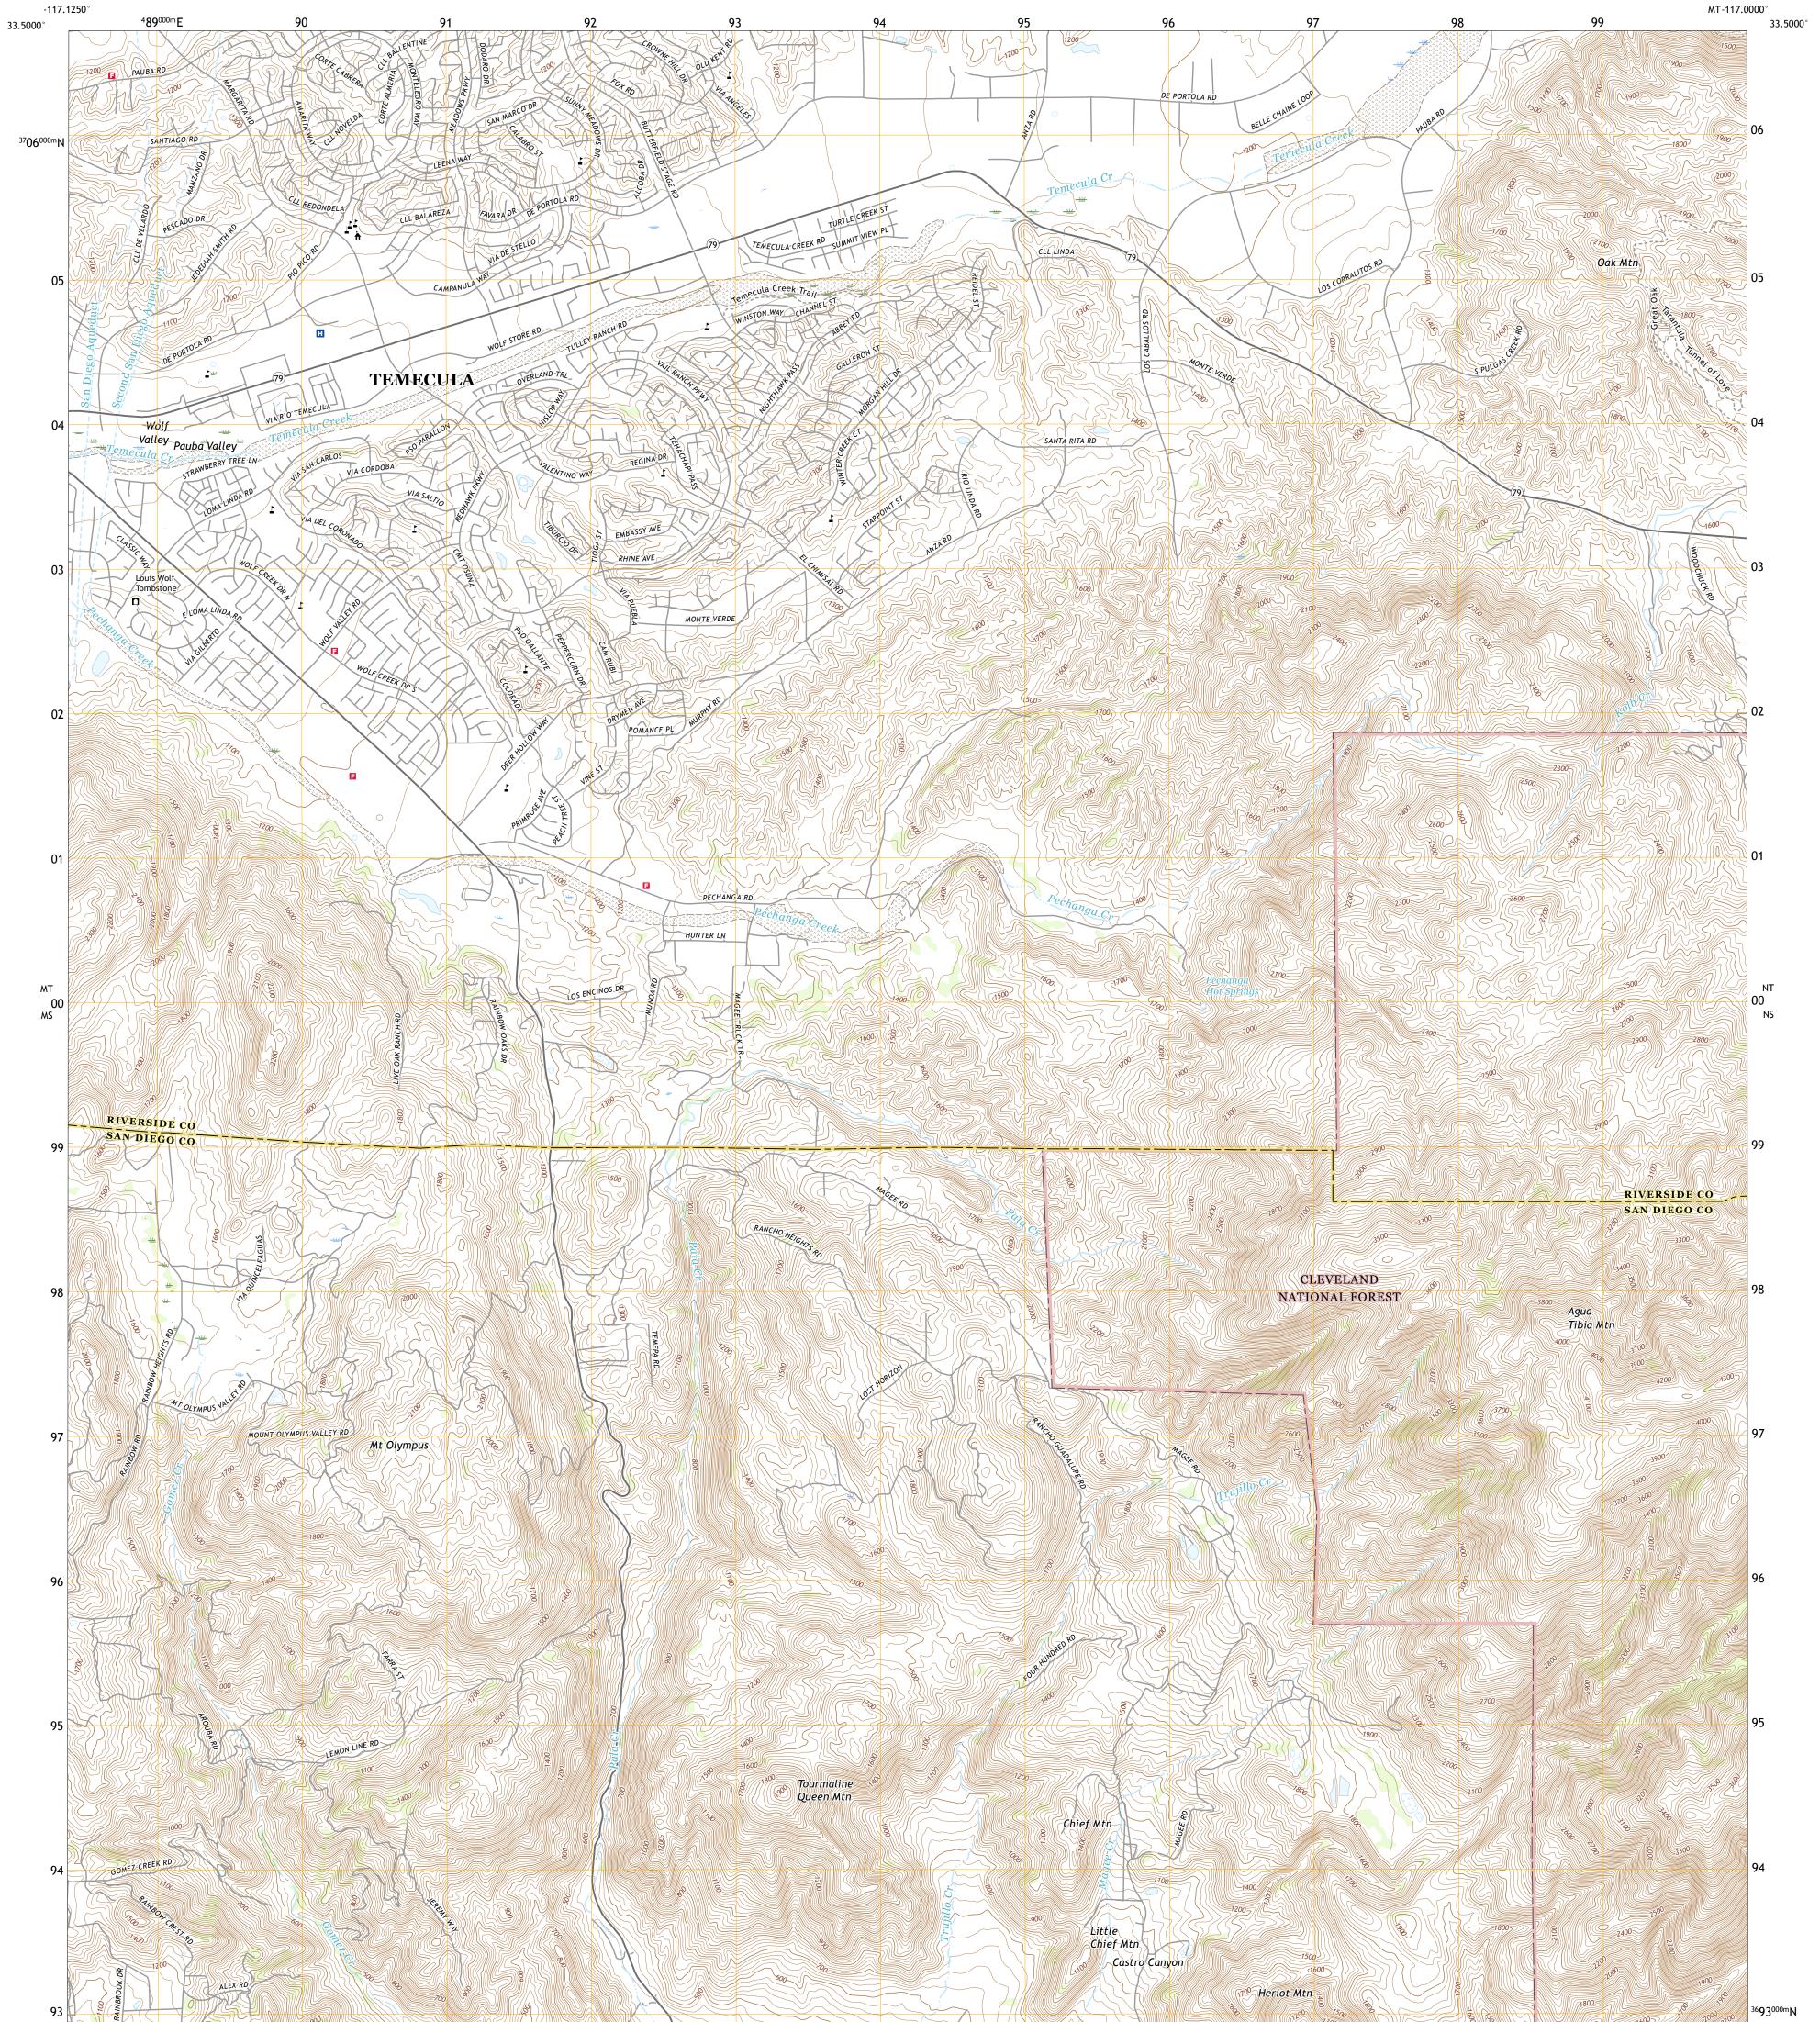

## U.S. DEPARTMENT OF THE INTERIOR U.S. GEOLOGICAL SURVEY

USSEST SEPARCE USSEST

PECHANGA QUADRANGLE CALIFORNIA 7.5-MINUTE SERIES

**Produced by the United States Geological Survey** North American Datum of 1983 (NAD83) World Geodetic System of 1984 (WGS84). Projection and 1 000-meter grid:Universal Transverse Mercator, Zone 11S This map is not a legal document. Boundaries may be generalized for this map scale. Private lands within government reservations may not be shown. Obtain permission before entering private lands.