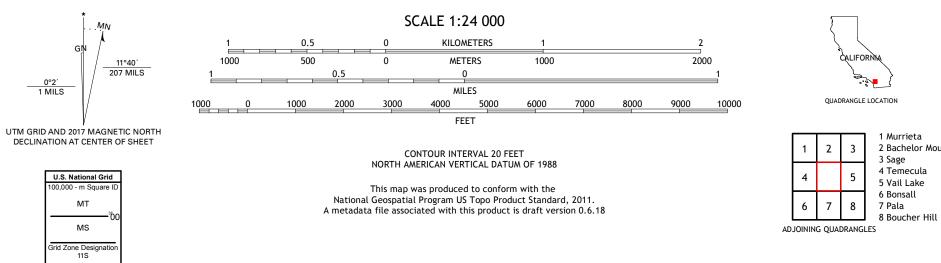

## U.S. DEPARTMENT OF THE INTERIOR U.S. GEOLOGICAL SURVEY

USSEST SEPARCE USSEST

PECHANGA QUADRANGLE CALIFORNIA 7.5-MINUTE SERIES

**Produced by the United States Geological Survey** North American Datum of 1983 (NAD83) World Geodetic System of 1984 (WGS84). Projection and 1 000-meter grid:Universal Transverse Mercator, Zone 11S This map is not a legal document. Boundaries may be generalized for this map scale. Private lands within government reservations may not be shown. Obtain permission before entering private lands.