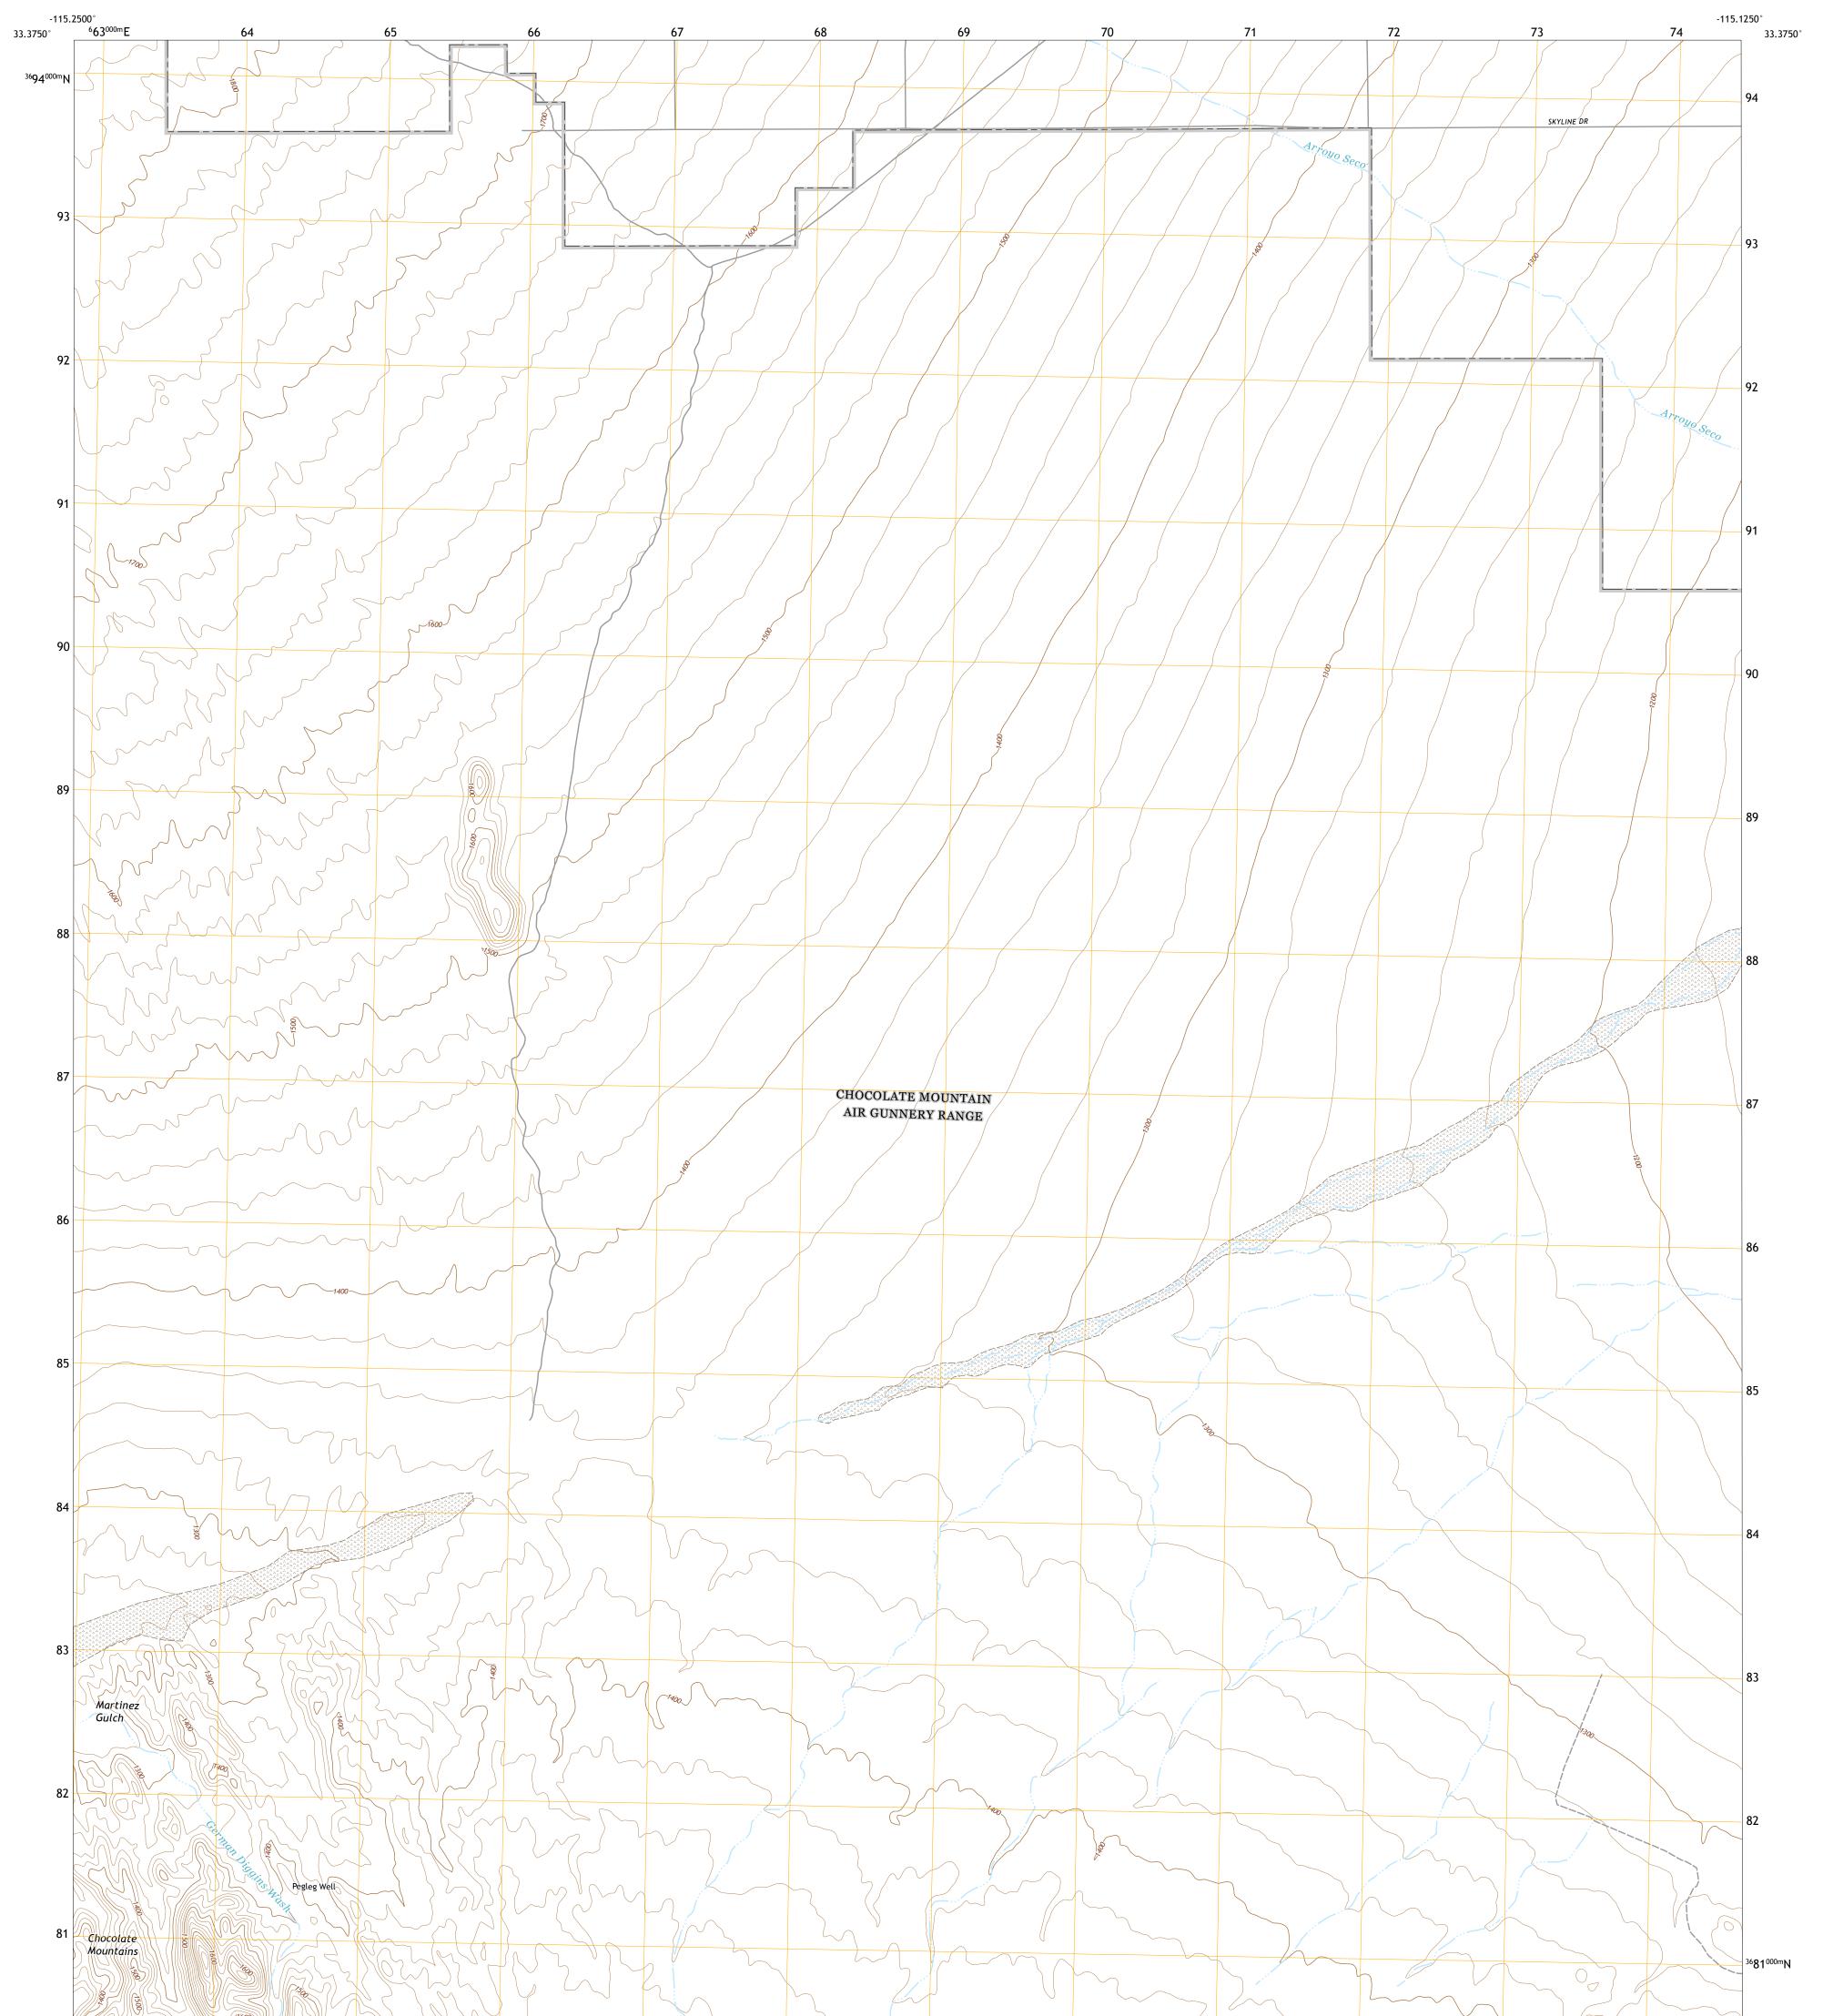

## U.S. DEPARTMENT OF THE INTERIOR U.S. GEOLOGICAL SURVEY

Produced by the United States Geological Survey North American Datum of 1983 (NAD83) World Geodetic System of 1984 (WGS84). Projection and 1 000-meter grid:Universal Transverse Mercator, Zone 11S This map is not a legal document. Boundaries may be generalized for this map scale. Private lands within government reservations may not be shown. Obtain permission before entering private lands.

Imagery......NAIP, April 2016 - October 2016 Roads.......NAIP, April 2016 - October 2016 Names...........GNIS, 1981 - 2017 Hydrography.......GNIS, 1981 - 2017 Contours......National Hydrography Dataset, 2002 - 2015 Contours......National Elevation Dataset, 2005 Boundaries......Multiple sources; see metadata file 2016 - 2017 Public Land Survey System.......BLM, 2018 Wetlands......BLM, 2018