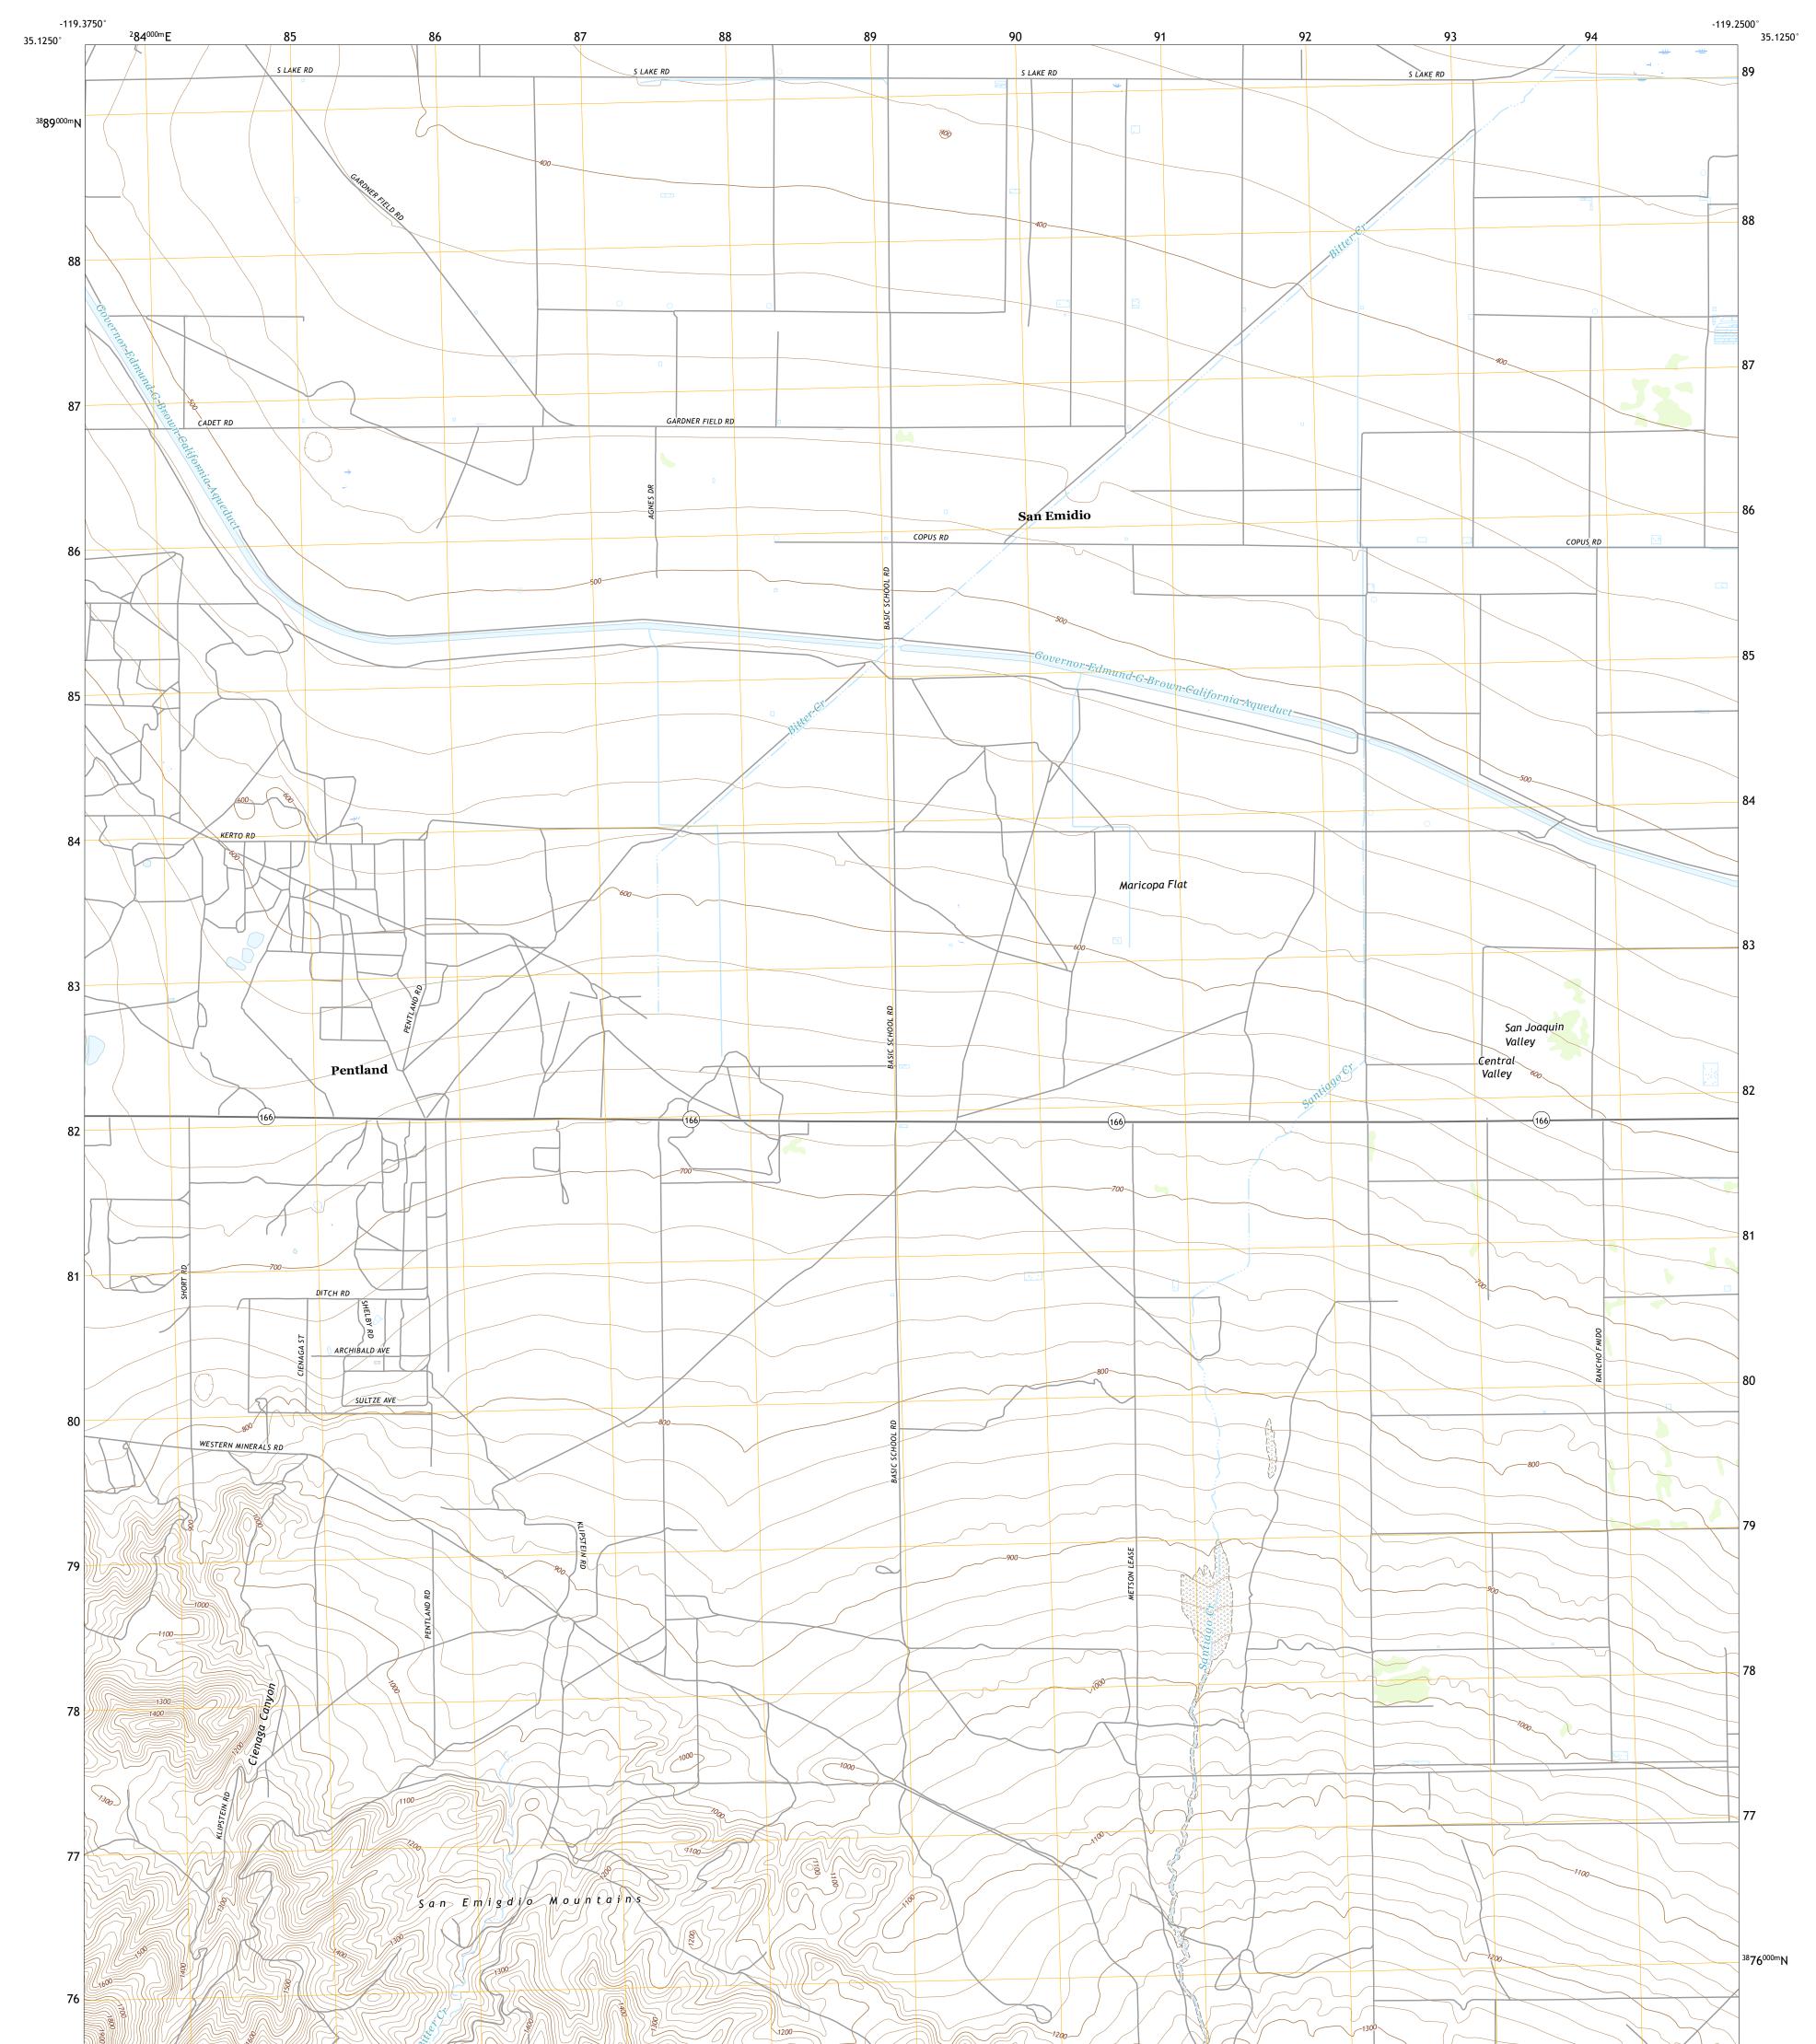

## U.S. DEPARTMENT OF THE INTERIOR U.S. GEOLOGICAL SURVEY

Produced by the United States Geological Survey North American Datum of 1983 (NAD83) World Geodetic System of 1984 (WGS84). Projection and 1 000-meter grid:Universal Transverse Mercator, Zone 11S This map is not a legal document. Boundaries may be generalized for this map scale. Private lands within government reservations may not be shown. Obtain permission before entering private lands.

Imagery......NAIP, July 2020 - July 2020 Roads......GNIS, 1981 - 2021 Hydrography......GNIS, 1981 - 2021 Hydrography......National Hydrography Dataset, 2002 - 2021 Contours.....National Elevation Dataset, 2009 Boundaries.....Multiple sources; see metadata file 2019 - 2021 Public Land Survey System......BLM, 2020 Wetlands......BLM, 2020