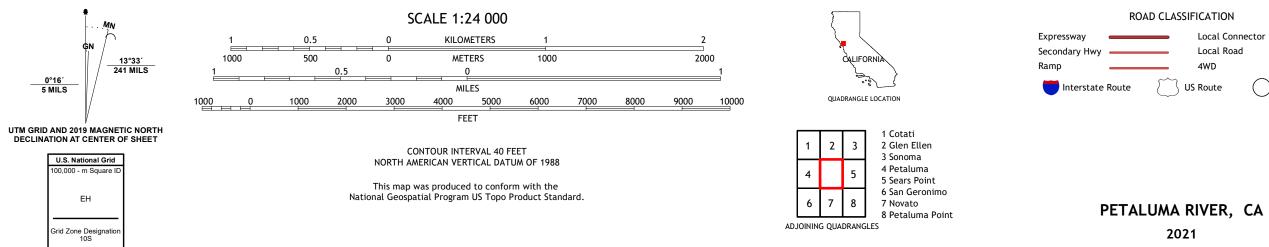

ROAD CLASSIFICATION Local Connector \_\_\_\_\_ Local Road Secondary Hwy 🗕 \_\_\_\_\_ 4WD US Route State Route Interstate Route

2021