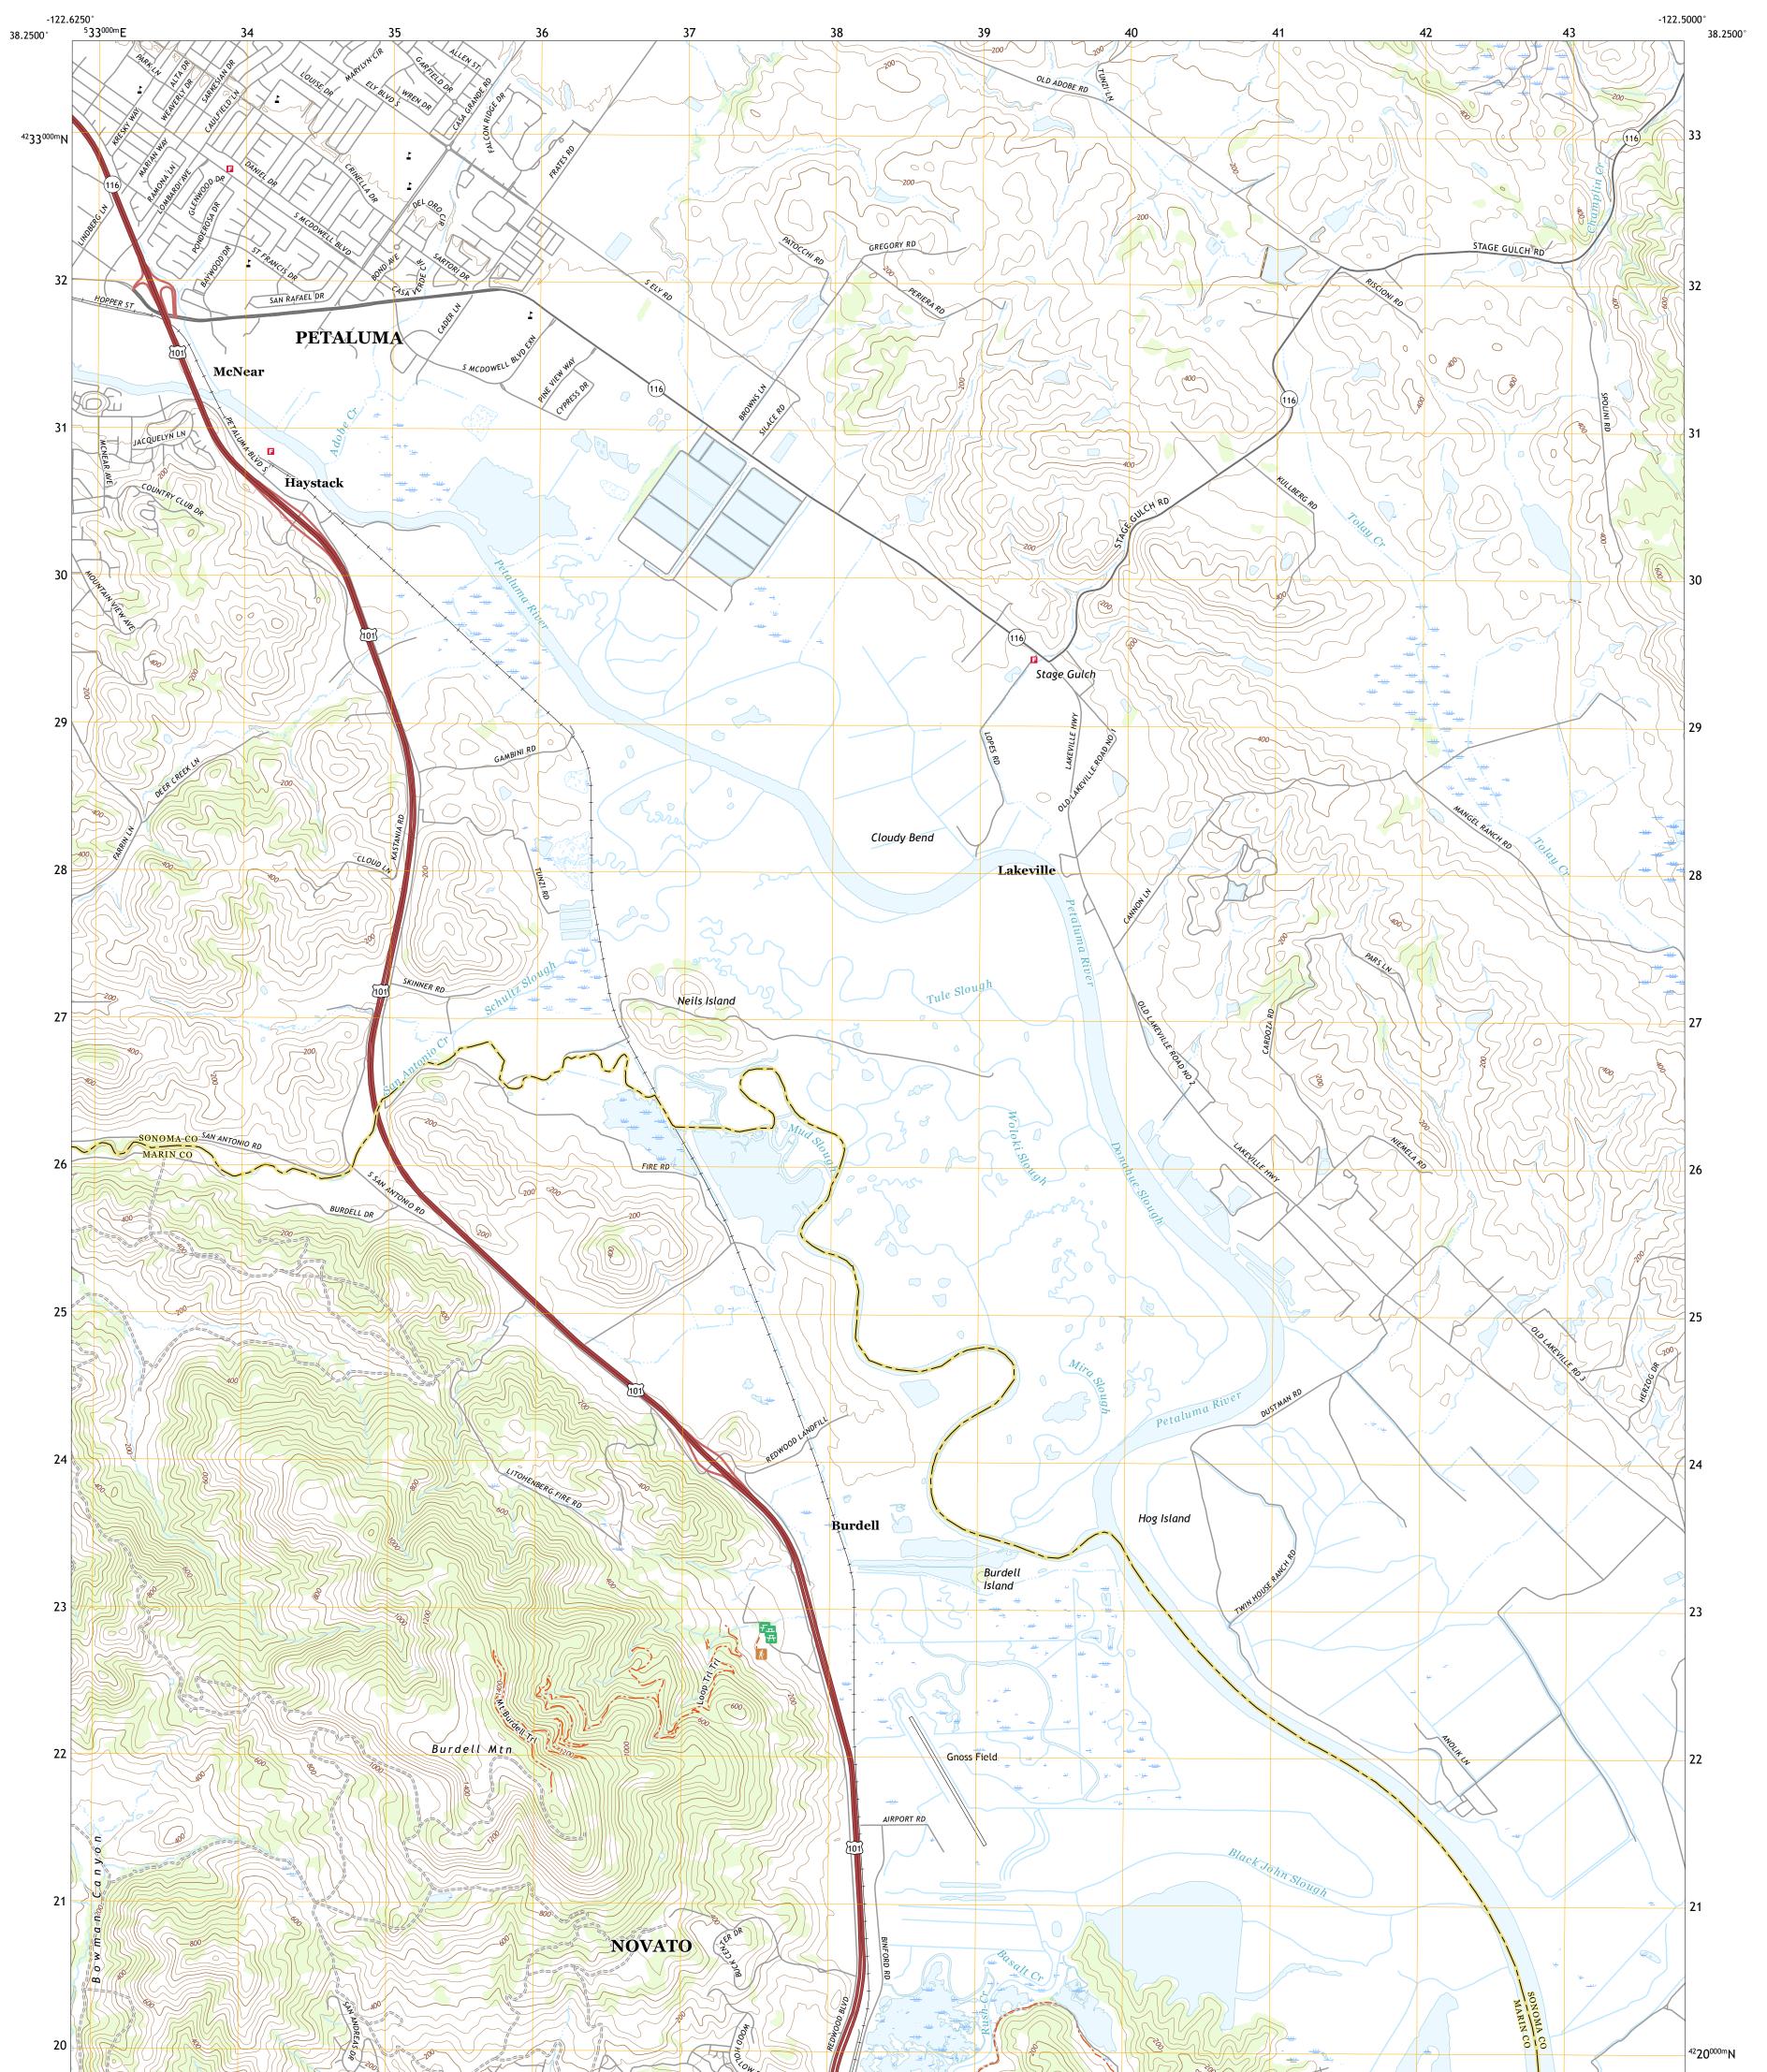

## The National Map US Topo

PETALUMA RIVER QUADRANGLE CALIFORNIA 7.5-MINUTE SERIES

Produced by the United States Geological Survey North American Datum of 1983 (NAD83) World Geodetic System of 1984 (WGS84). Projection and 1 000-meter grid:Universal Transverse Mercator, Zone 10S This map is not a legal document. Boundaries may be generalized for this map scale. Private lands within government reservations may not be shown. Obtain permission before entering private lands.