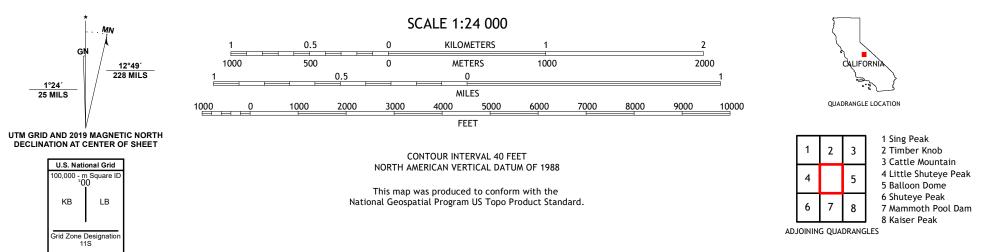

## U.S. DEPARTMENT OF THE INTERIOR U.S. GEOLOGICAL SURVEY

ULS SPACE

PIYAU DOME QUADRANGLE CALIFORNIA 7.5-MINUTE SERIES

Produced by the United States Geological Survey North American Datum of 1983 (NAD83) World Geodetic System of 1984 (WGS84). Projection and 1 000-meter grid:Universal Transverse Mercator, Zone 11S This map is not a legal document. Boundaries may be generalized for this map scale. Private lands within government reservations may not be shown. Obtain permission before entering private lands.