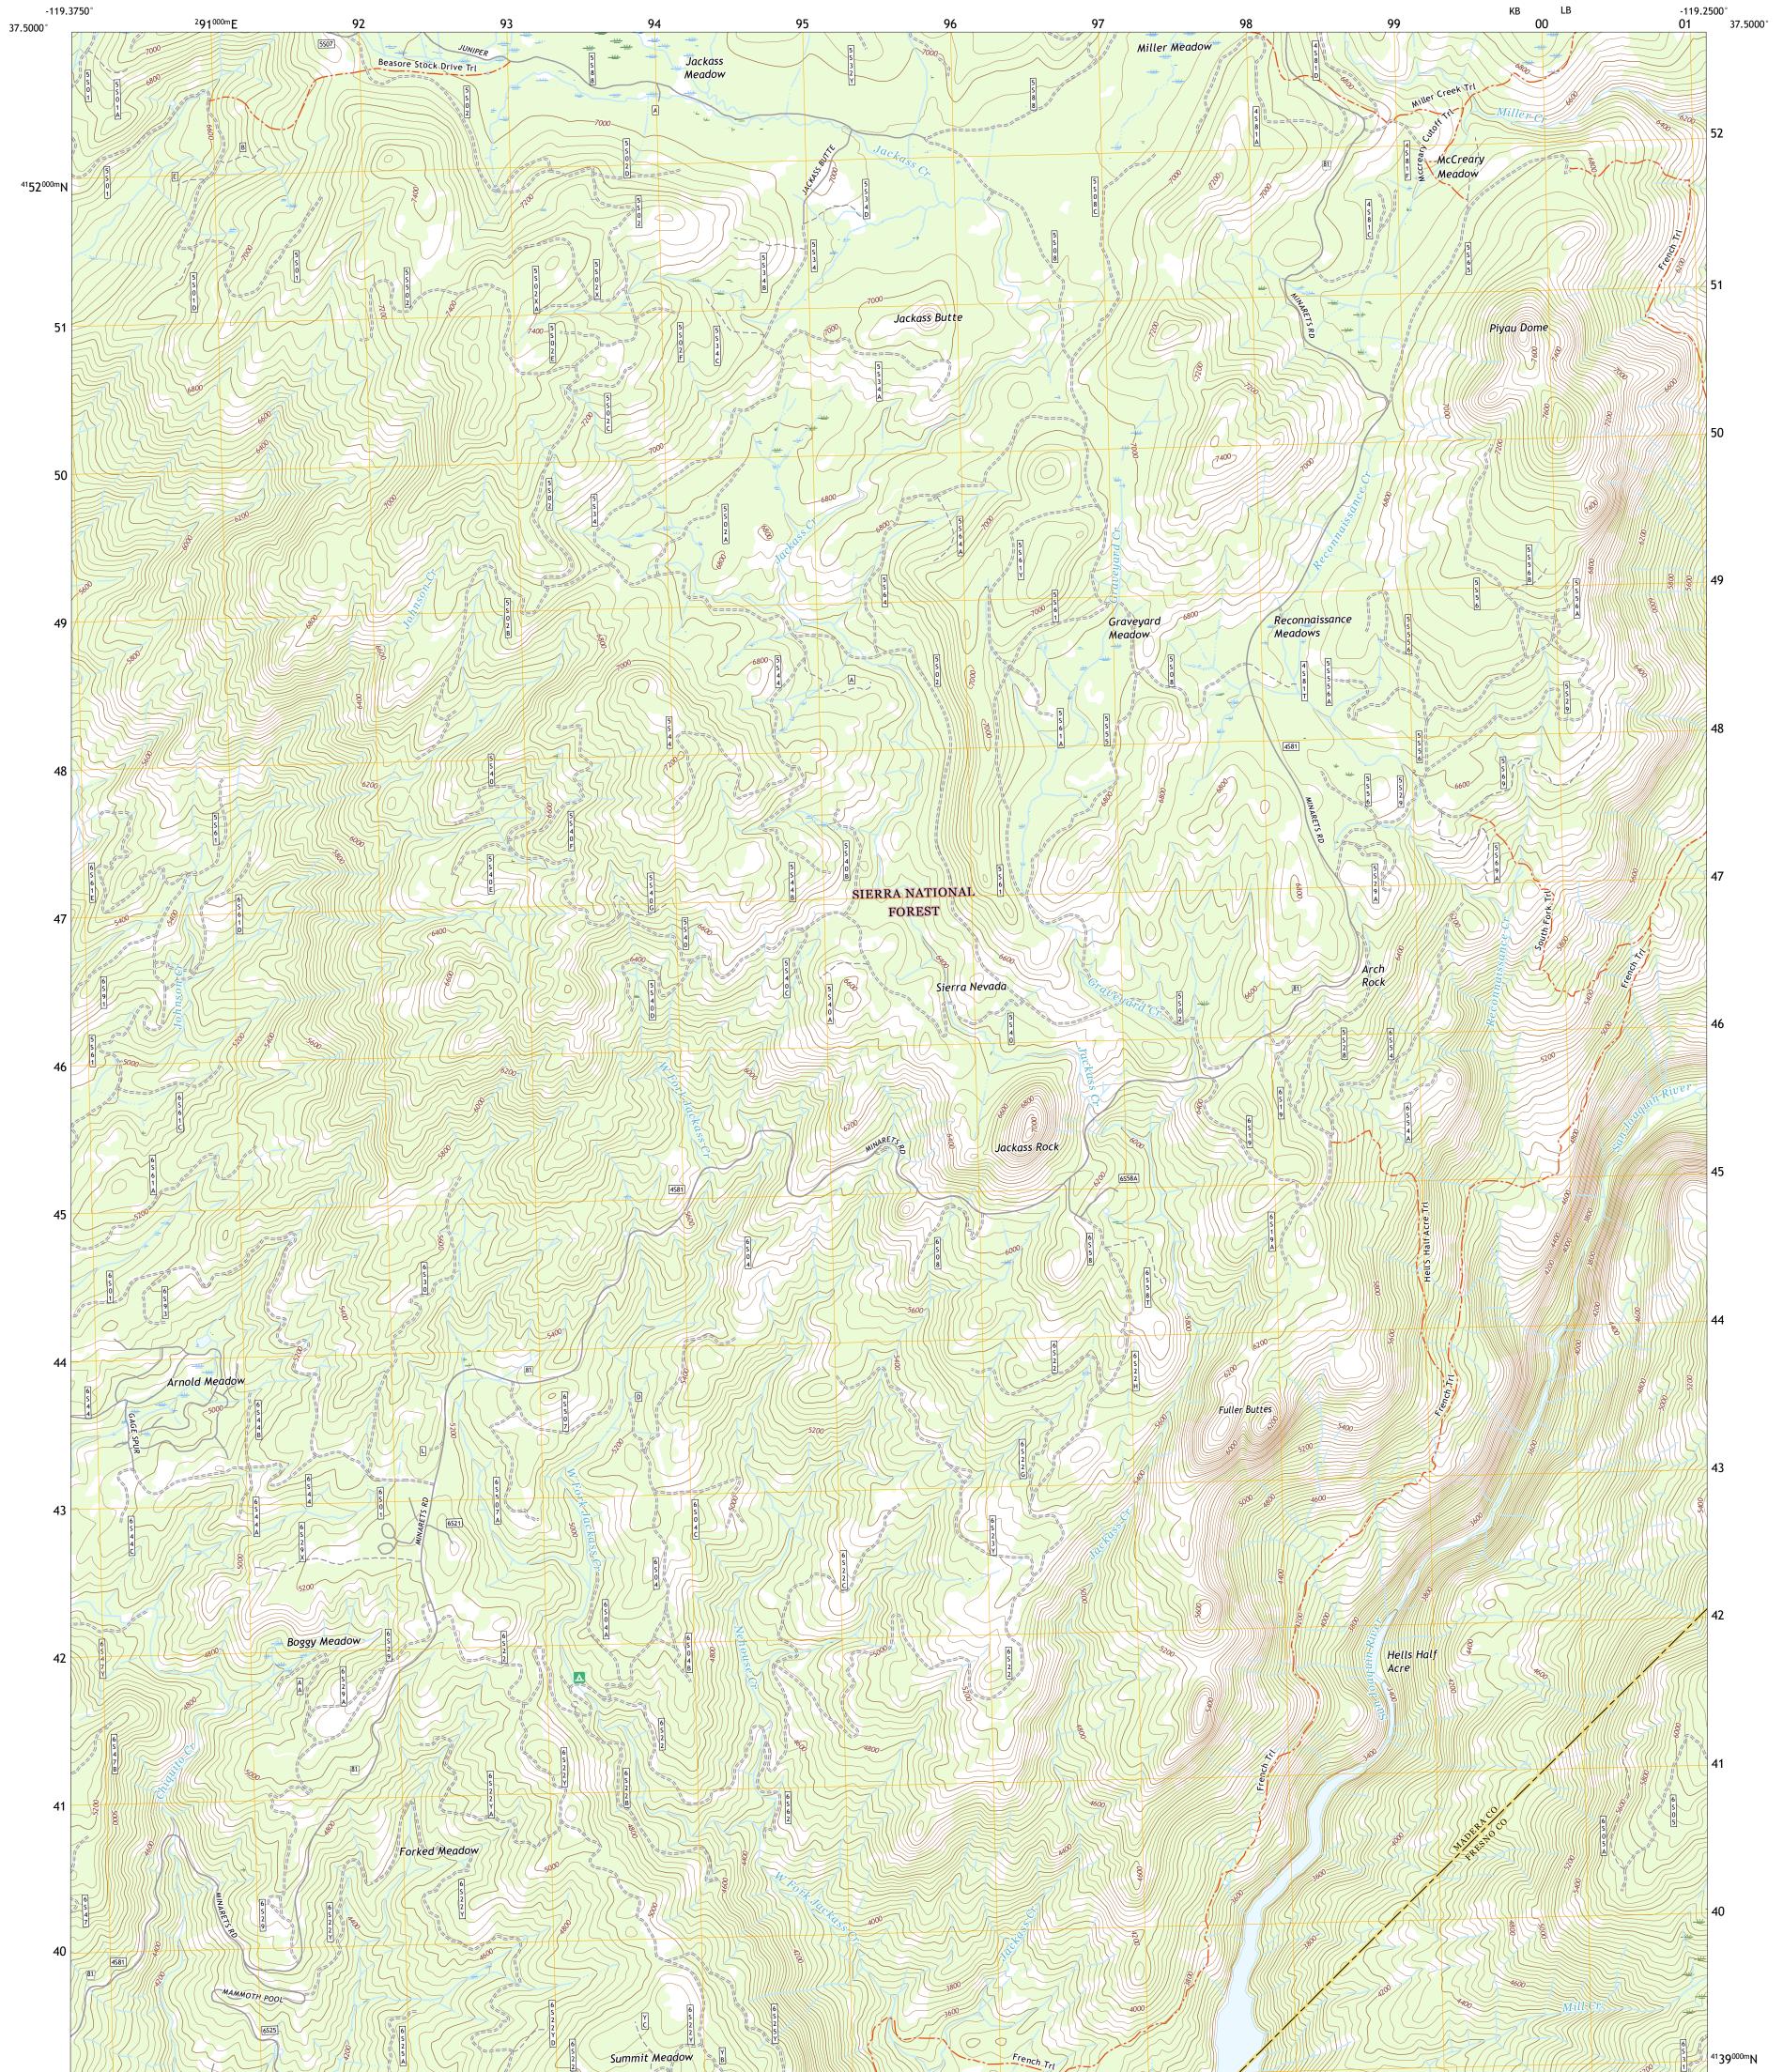

## U.S. DEPARTMENT OF THE INTERIOR U.S. GEOLOGICAL SURVEY

ULS SPACE

PIYAU DOME QUADRANGLE CALIFORNIA 7.5-MINUTE SERIES

Produced by the United States Geological Survey North American Datum of 1983 (NAD83) World Geodetic System of 1984 (WGS84). Projection and 1 000-meter grid:Universal Transverse Mercator, Zone 11S This map is not a legal document. Boundaries may be generalized for this map scale. Private lands within government reservations may not be shown. Obtain permission before entering private lands.

Imagery......NAIP, August 2020 - August 2020 Roads......U.S. Census Bureau, 2016 Roads within US Forest Service Lands.......FSTopo Data with limited Forest Service updates, 2018 Names.......GNIS, 1981 - 2021 Hydrography......National Hydrography Dataset, 2003 - 2019 Contours......Multiple sources; see metadata file 2015 - 2021 Public Land Survey System......BLM, 2020 Wetlands......BLM, 2020