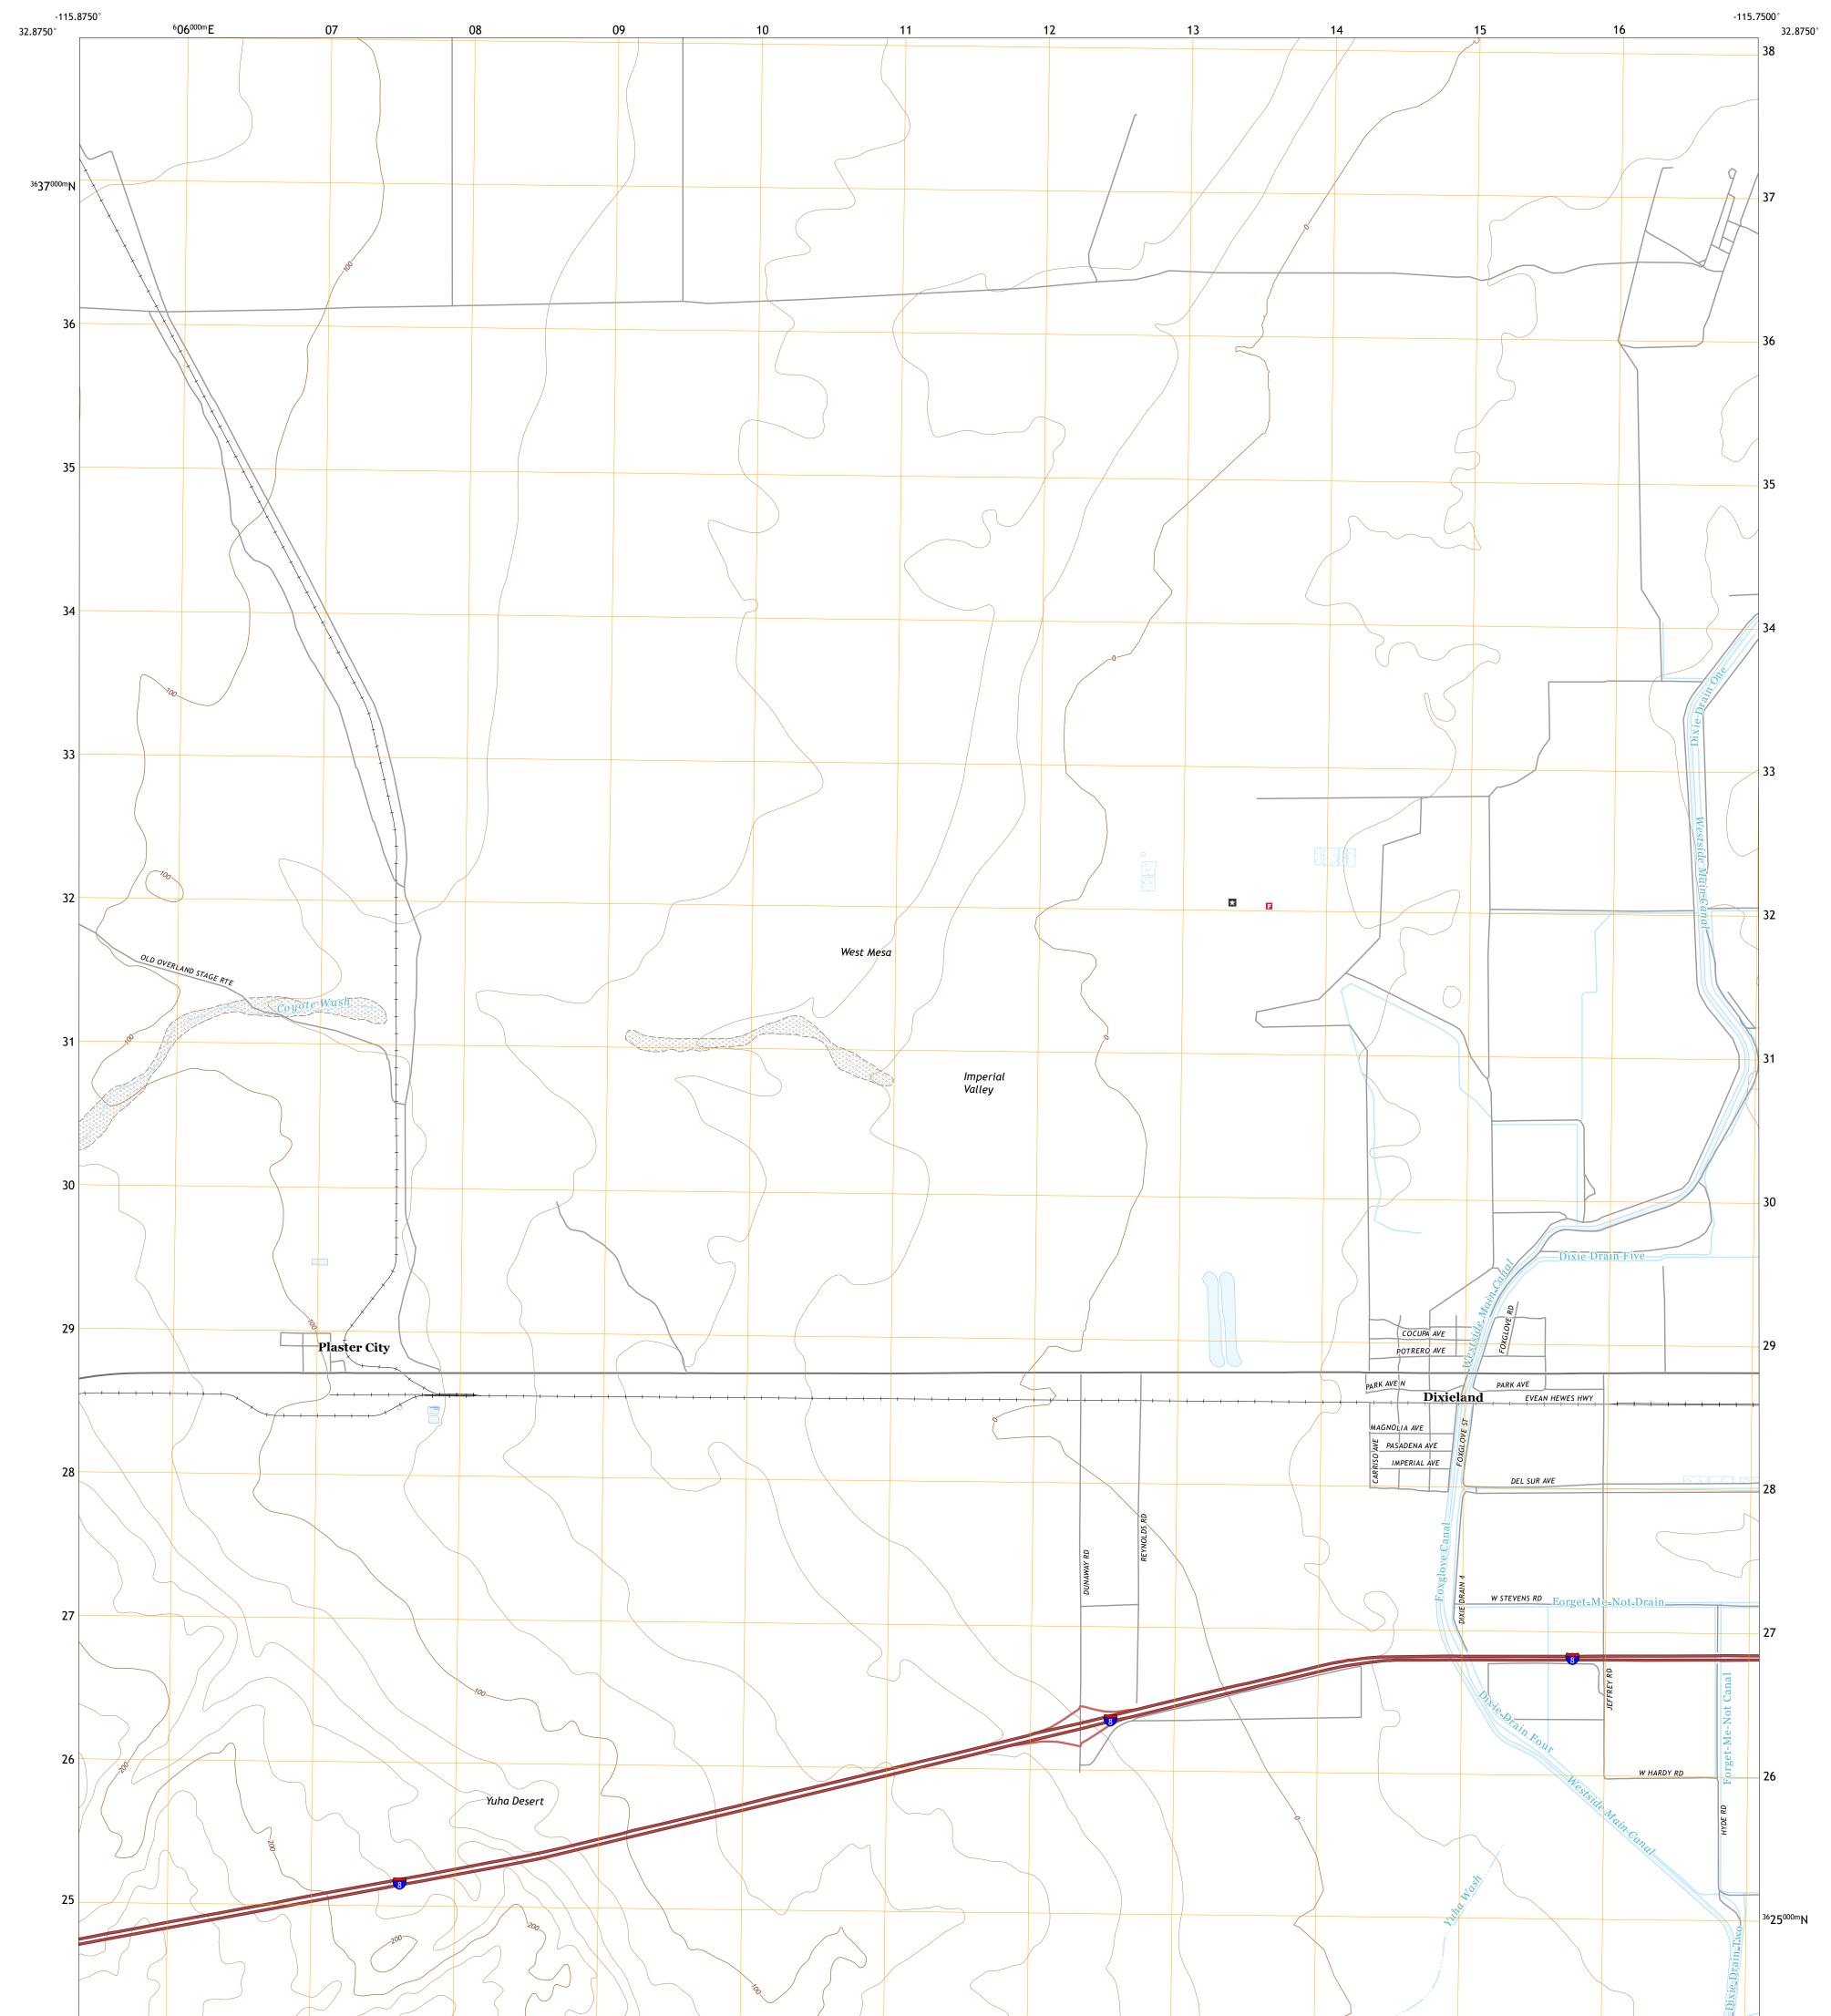

Produced by the United States Geological Survey North American Datum of 1983 (NAD83) World Geodetic System of 1984 (WGS84). Projection and 1 000-meter grid:Universal Transverse Mercator, Zone 11S This map is not a legal document. Boundaries may be generalized for this map scale. Private lands within government reservations may not be shown. Obtain permission before entering private lands.

Imagery......NAIP, May 2020 - May 2020 Roads......U.S. Census Bureau, 2016 Names......GNIS, 1981 - 2016 Hydrography......National Hydrography Dataset, 2002 - 2020 Contours.....National Elevation Dataset, 2006 Boundaries.....Multiple sources; see metadata file 2019 - 2021 Public Land Survey System......BLM, 2020 Wetlands.....BLM, 2012