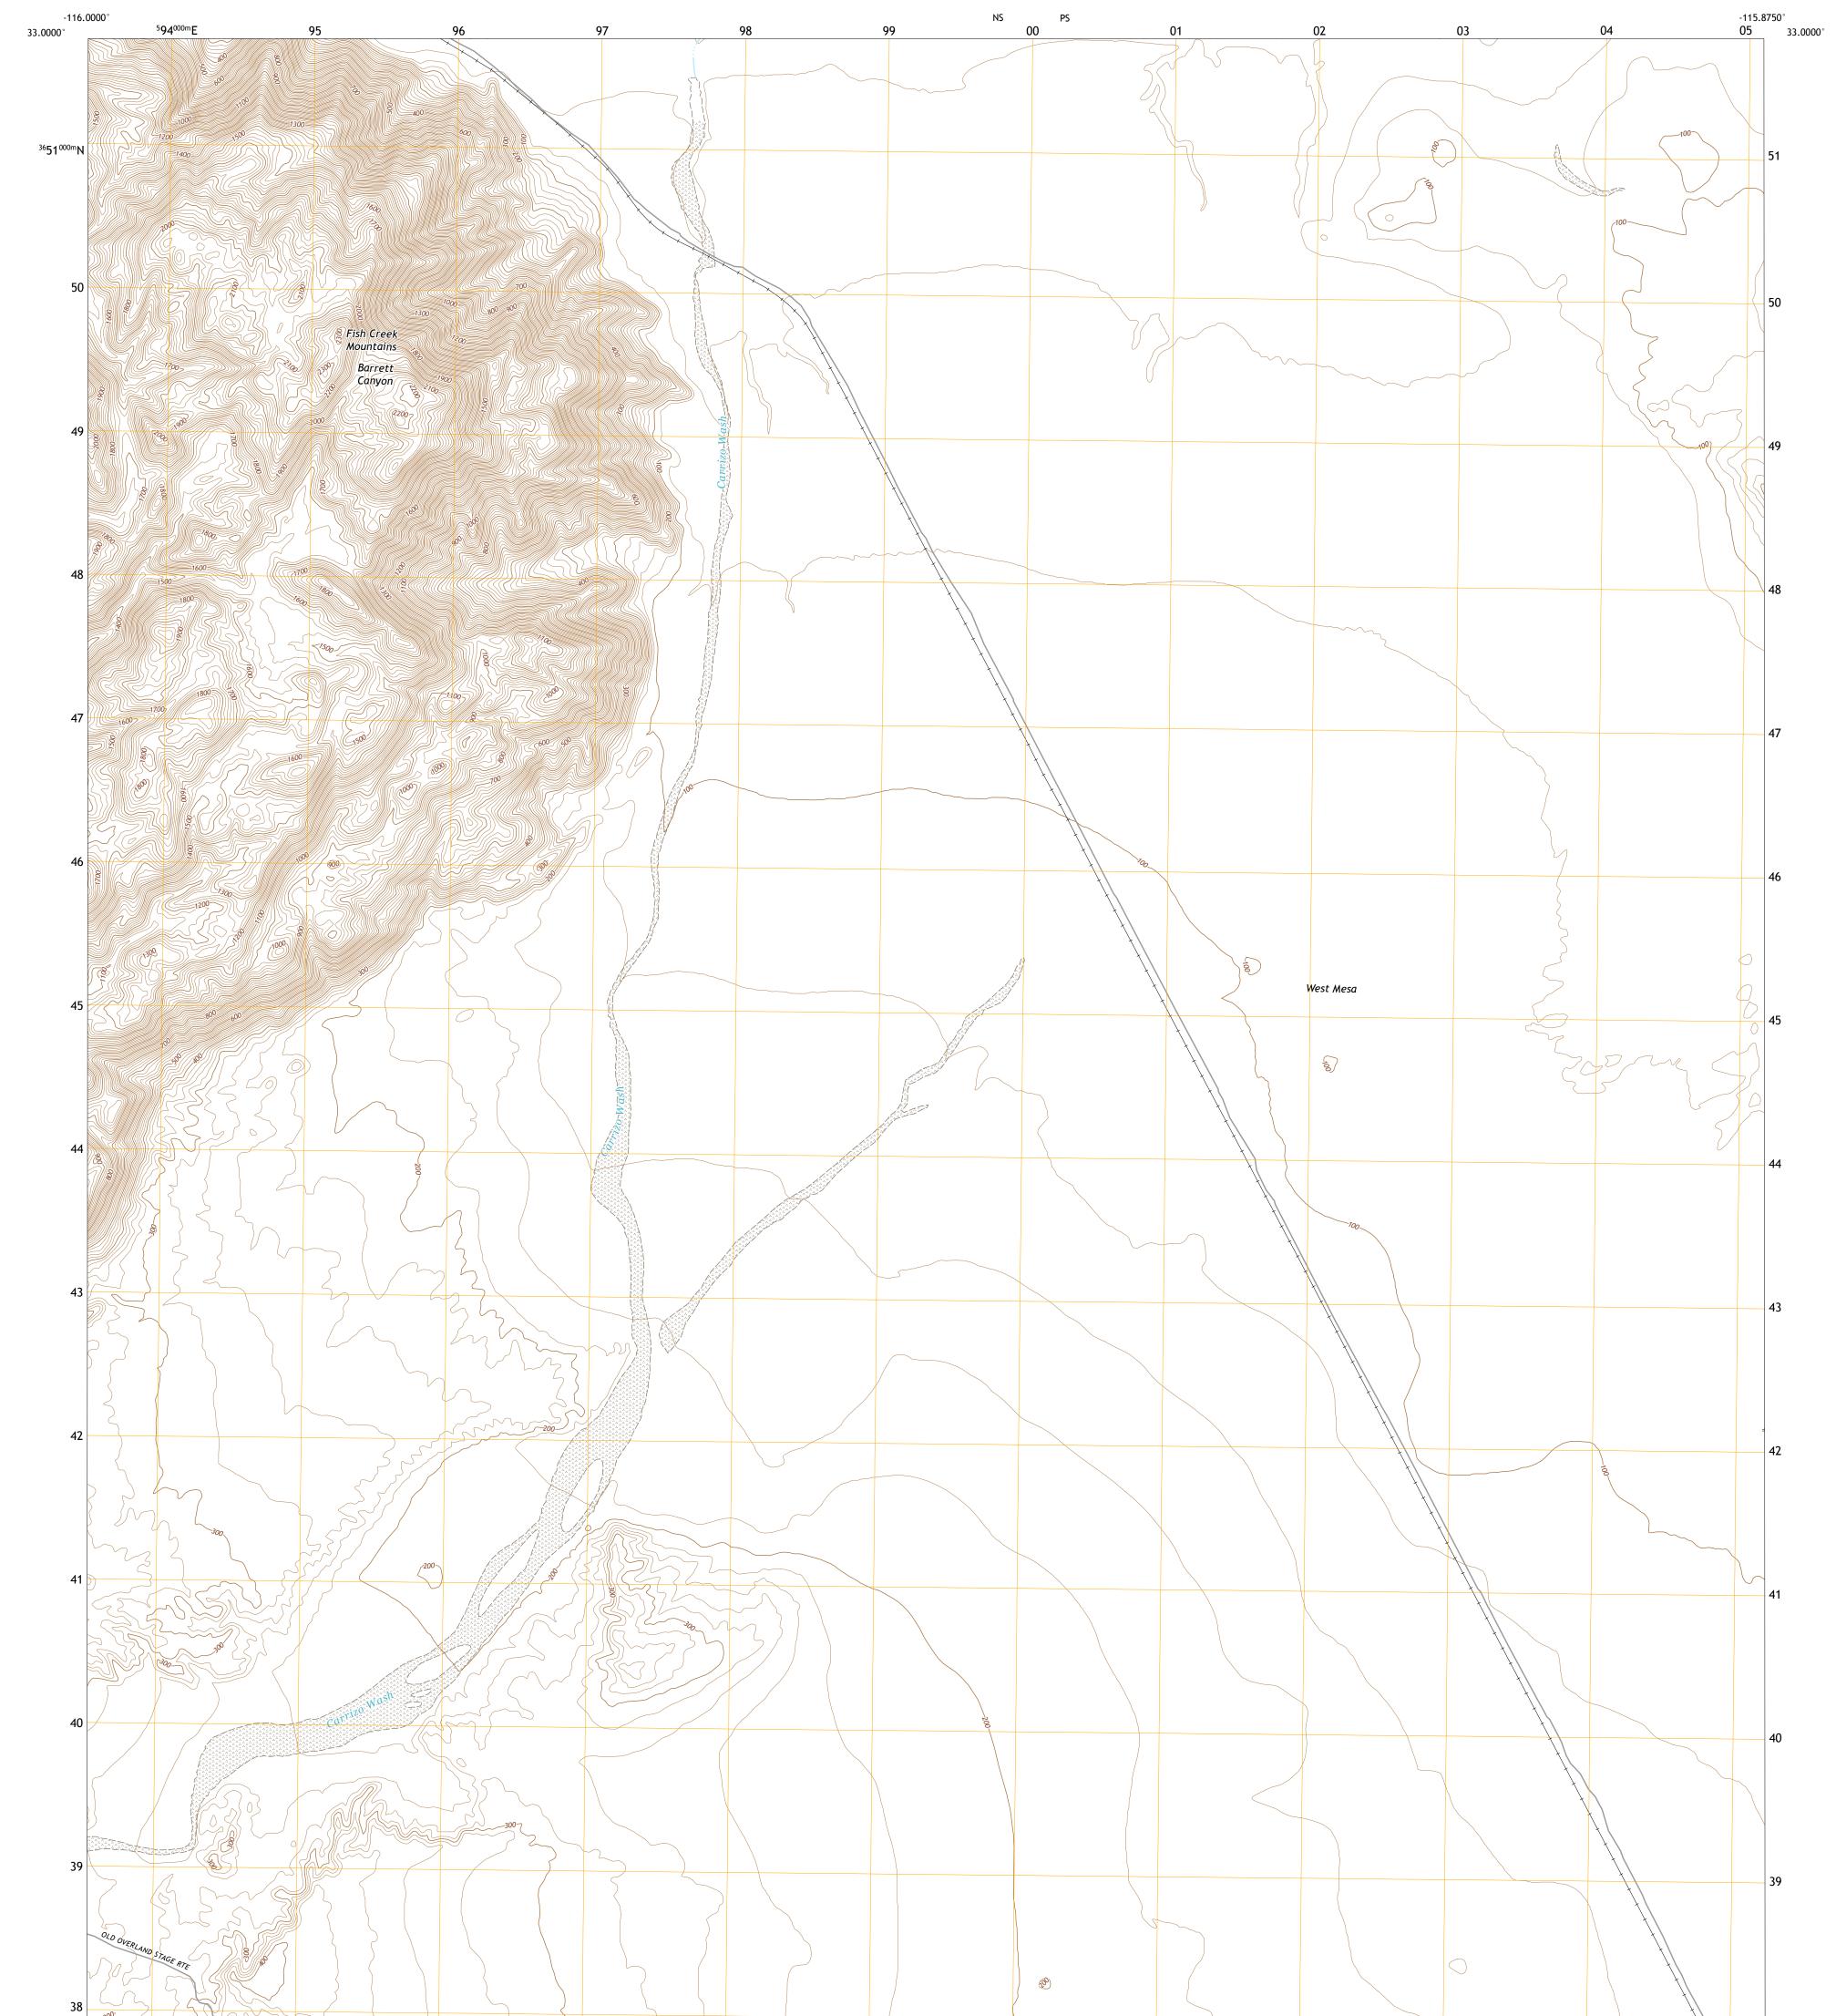

## U.S. DEPARTMENT OF THE INTERIOR U.S. GEOLOGICAL SURVEY

Produced by the United States Geological Survey North American Datum of 1983 (NAD83) World Geodetic System of 1984 (WGS84). Projection and 1 000-meter grid:Universal Transverse Mercator, Zone 11S This map is not a legal document. Boundaries may be generalized for this map scale. Private lands within government reservations may not be shown. Obtain permission before entering private lands.

Imagery......NAIP, April 2016 - October 2016 Roads......NAIP, April 2016 - October 2016 Names.......GNIS, Not Available Hydrography......SAIS, Not Available Hydrography.....National Hydrography Dataset, 2002 - 2011 Contours.....National Elevation Dataset, 2006 - 2009 Boundaries......Multiple sources; see metadata file 2015 Public Land Survey System.......BLM, 2018 Wetlands......BLM, 2012