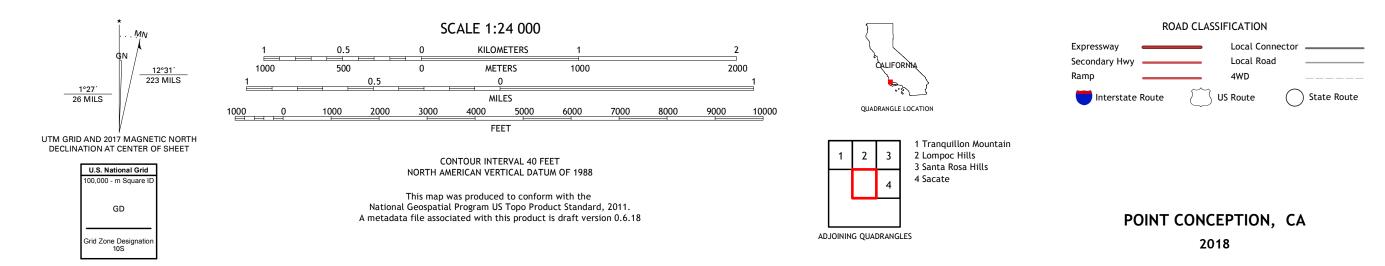

## U.S. DEPARTMENT OF THE INTERIOR U.S. GEOLOGICAL SURVEY

POINT CONCEPTION QUADRANGLE CALIFORNIA - SANTA BARBARA COUNTY 7.5-MINUTE SERIES

Produced by the United States Geological Survey North American Datum of 1983 (NAD83) World Geodetic System of 1984 (WGS84). Projection and 1 000-meter grid:Universal Transverse Mercator, Zone 10S This map is not a legal document. Boundaries may be generalized for this map scale. Private lands within government reservations may not be shown. Obtain permission before entering private lands.

ImageryNAIP,NotAvailableRoadsU.S.CensusBureau,2016NamesGNIS, 1981 - 2015HydrographyNational Hydrography Dataset, 2001 - 2016ContoursNational Elevation Dataset, 1999 - 2008BoundariesMultiple sources; see metadata file 2016 - 2017PublicLandSurveySystemWetlandsInventory2006