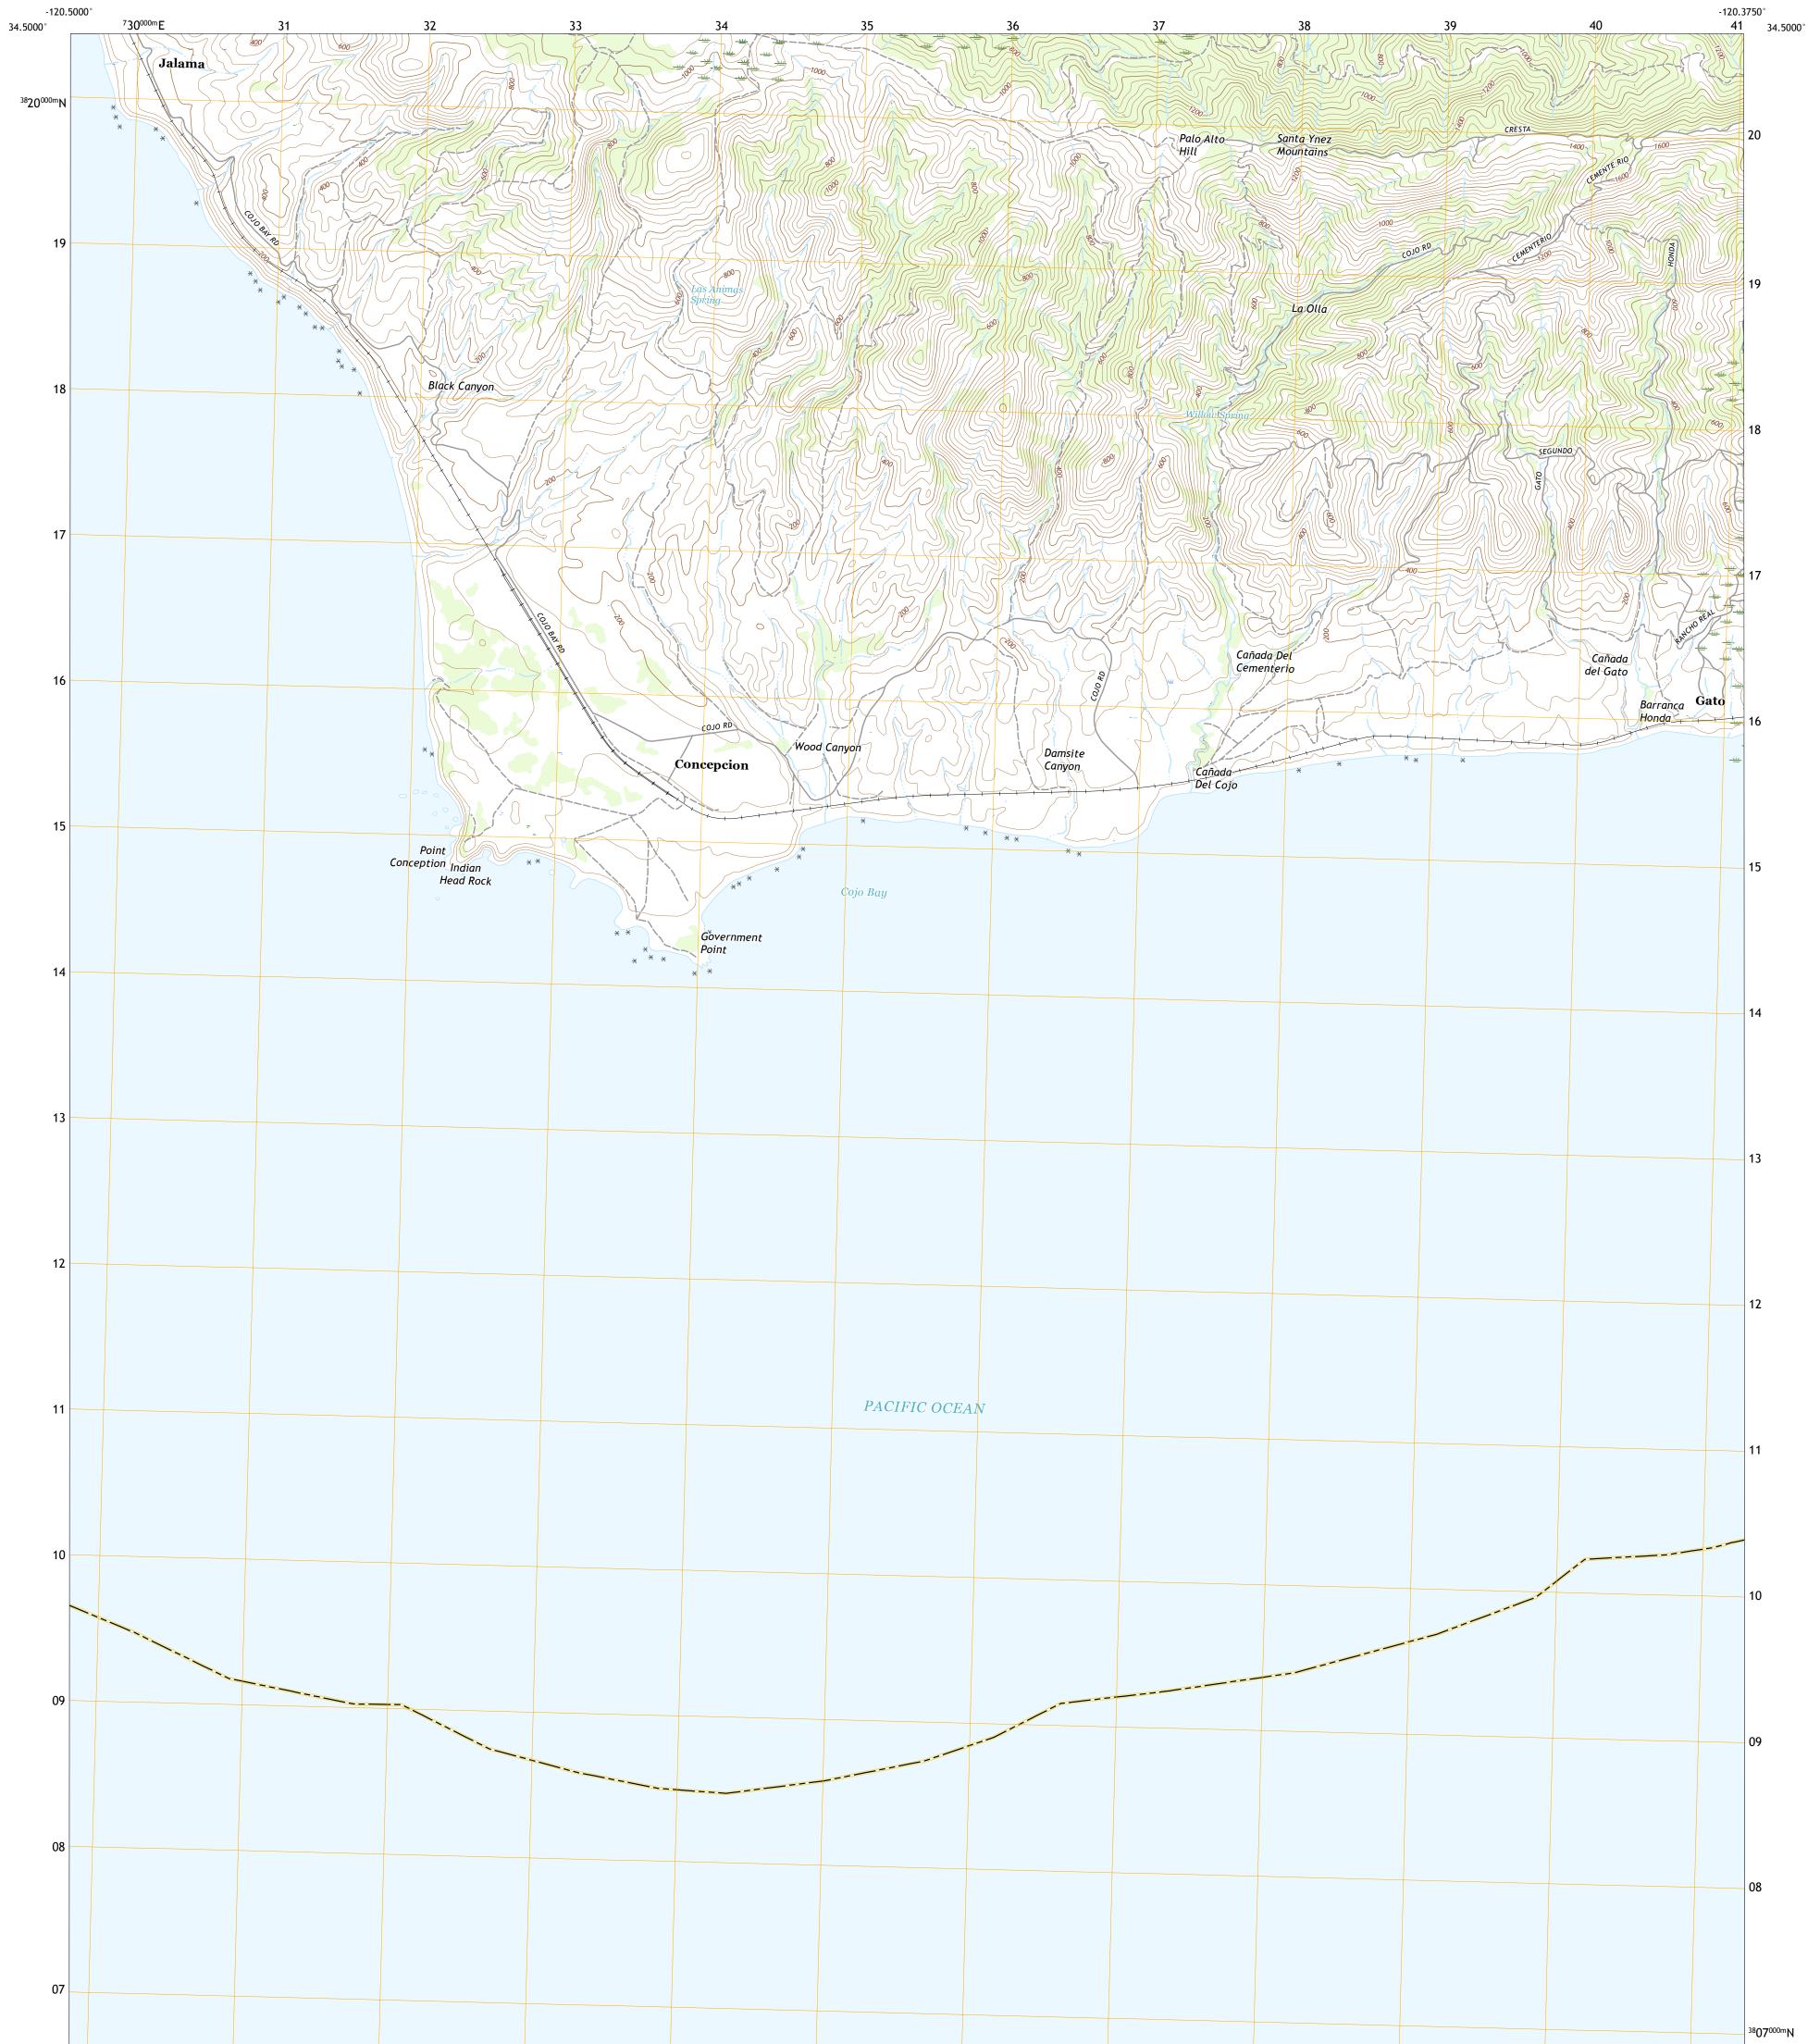

## U.S. DEPARTMENT OF THE INTERIOR U.S. GEOLOGICAL SURVEY

POINT CONCEPTION QUADRANGLE CALIFORNIA - SANTA BARBARA COUNTY 7.5-MINUTE SERIES

Produced by the United States Geological Survey North American Datum of 1983 (NAD83) World Geodetic System of 1984 (WGS84). Projection and 1 000-meter grid:Universal Transverse Mercator, Zone 10S This map is not a legal document. Boundaries may be generalized for this map scale. Private lands within government reservations may not be shown. Obtain permission before entering private lands.

ImageryNAIP,NotAvailableRoadsU.S.CensusBureau,2016NamesGNIS, 1981 - 2015HydrographyNational Hydrography Dataset, 2001 - 2016ContoursNational Elevation Dataset, 1999 - 2008BoundariesMultiple sources; see metadata file 2016 - 2017PublicLandSurveySystemWetlandsInventory2006