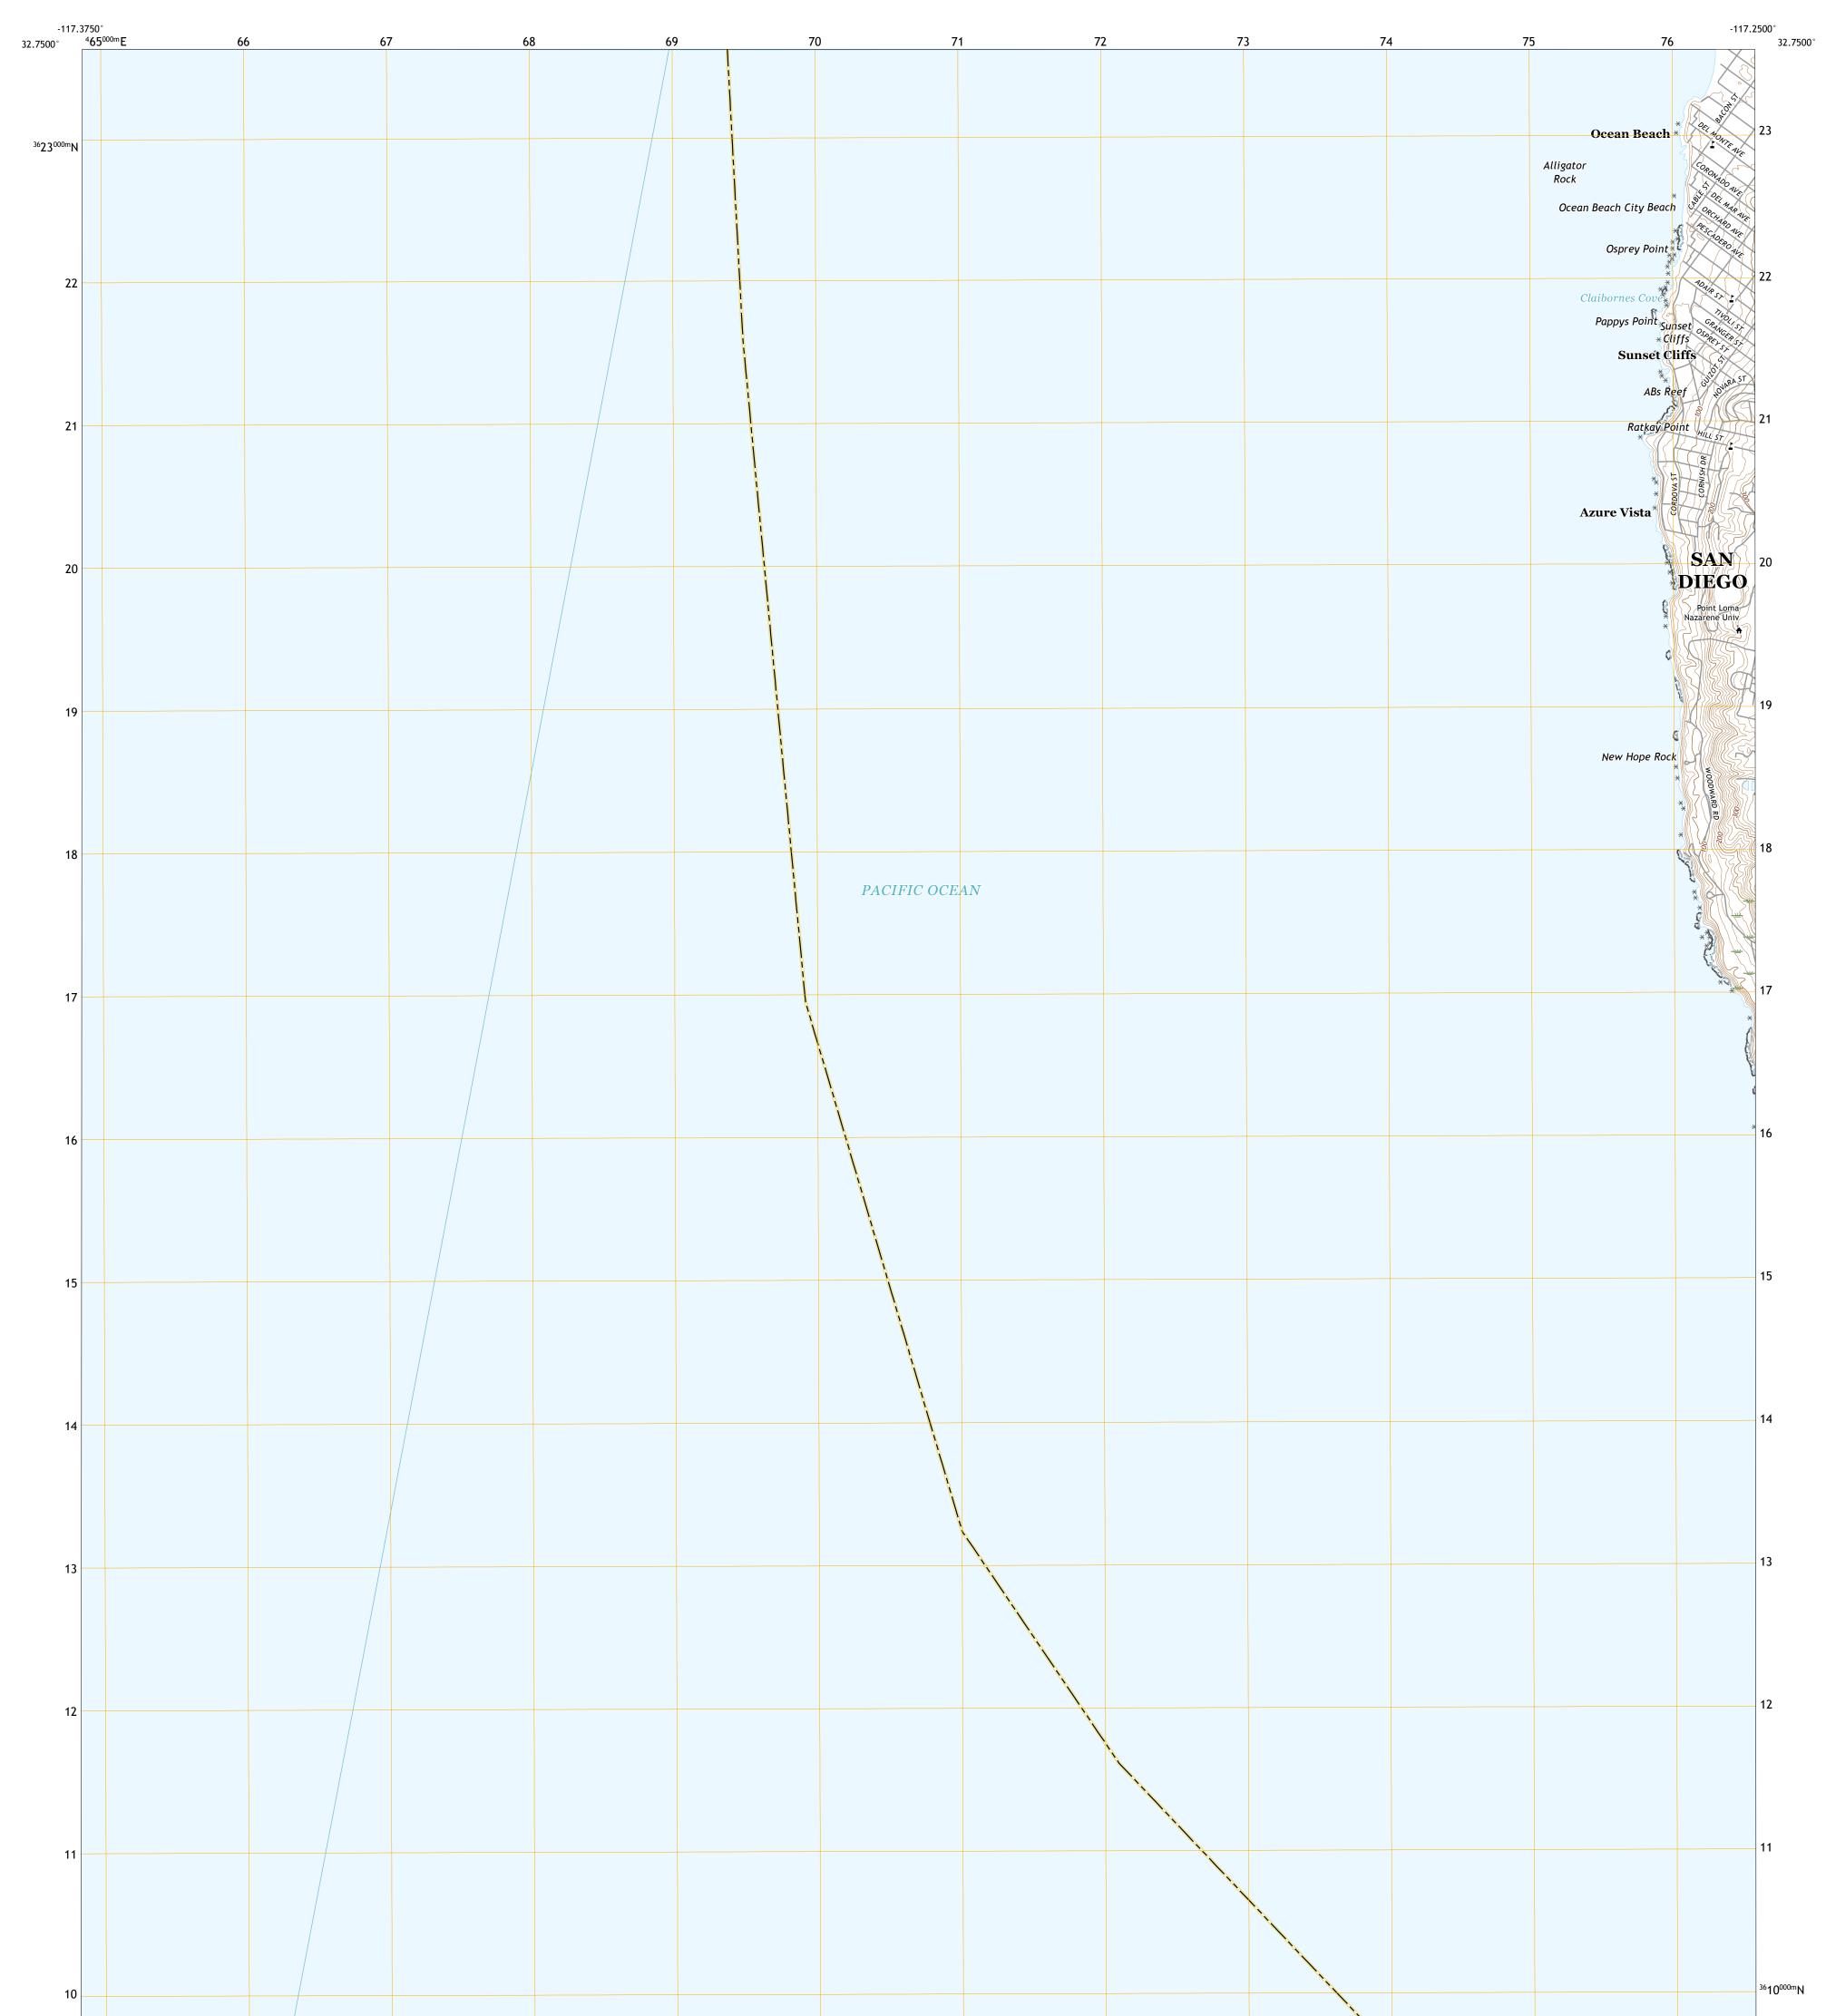

POINT LOMA OE W QUADRANGLE CALIFORNIA - SAN DIEGO COUNTY 7.5-MINUTE SERIES









Produced by the United States Geological Survey North American Datum of 1983 (NAD83) World Geodetic System of 1984 (WGS84). Projection and 1 000-meter grid:Universal Transverse Mercator, Zone 11S This map is not a legal document. Boundaries may be generalized for this map scale. Private lands within government reservations may not be shown. Obtain permission before entering private lands.

Imagery......NAIP, August 2016 - October 2016 Roads......U.S. Census Bureau, 2016 Names......GNIS, 1981 - 2006 Hydrography......GNIS, 1981 - 2006 Contours.....National Hydrography Dataset, 2001 - 2016 Contours.....National Elevation Dataset, 2016 Boundaries.....Multiple sources; see metadata file 2016 - 2017 Public Land Survey System......BLM, 2018 Wetlands......BWS National Wetlands Inventory 1994 -