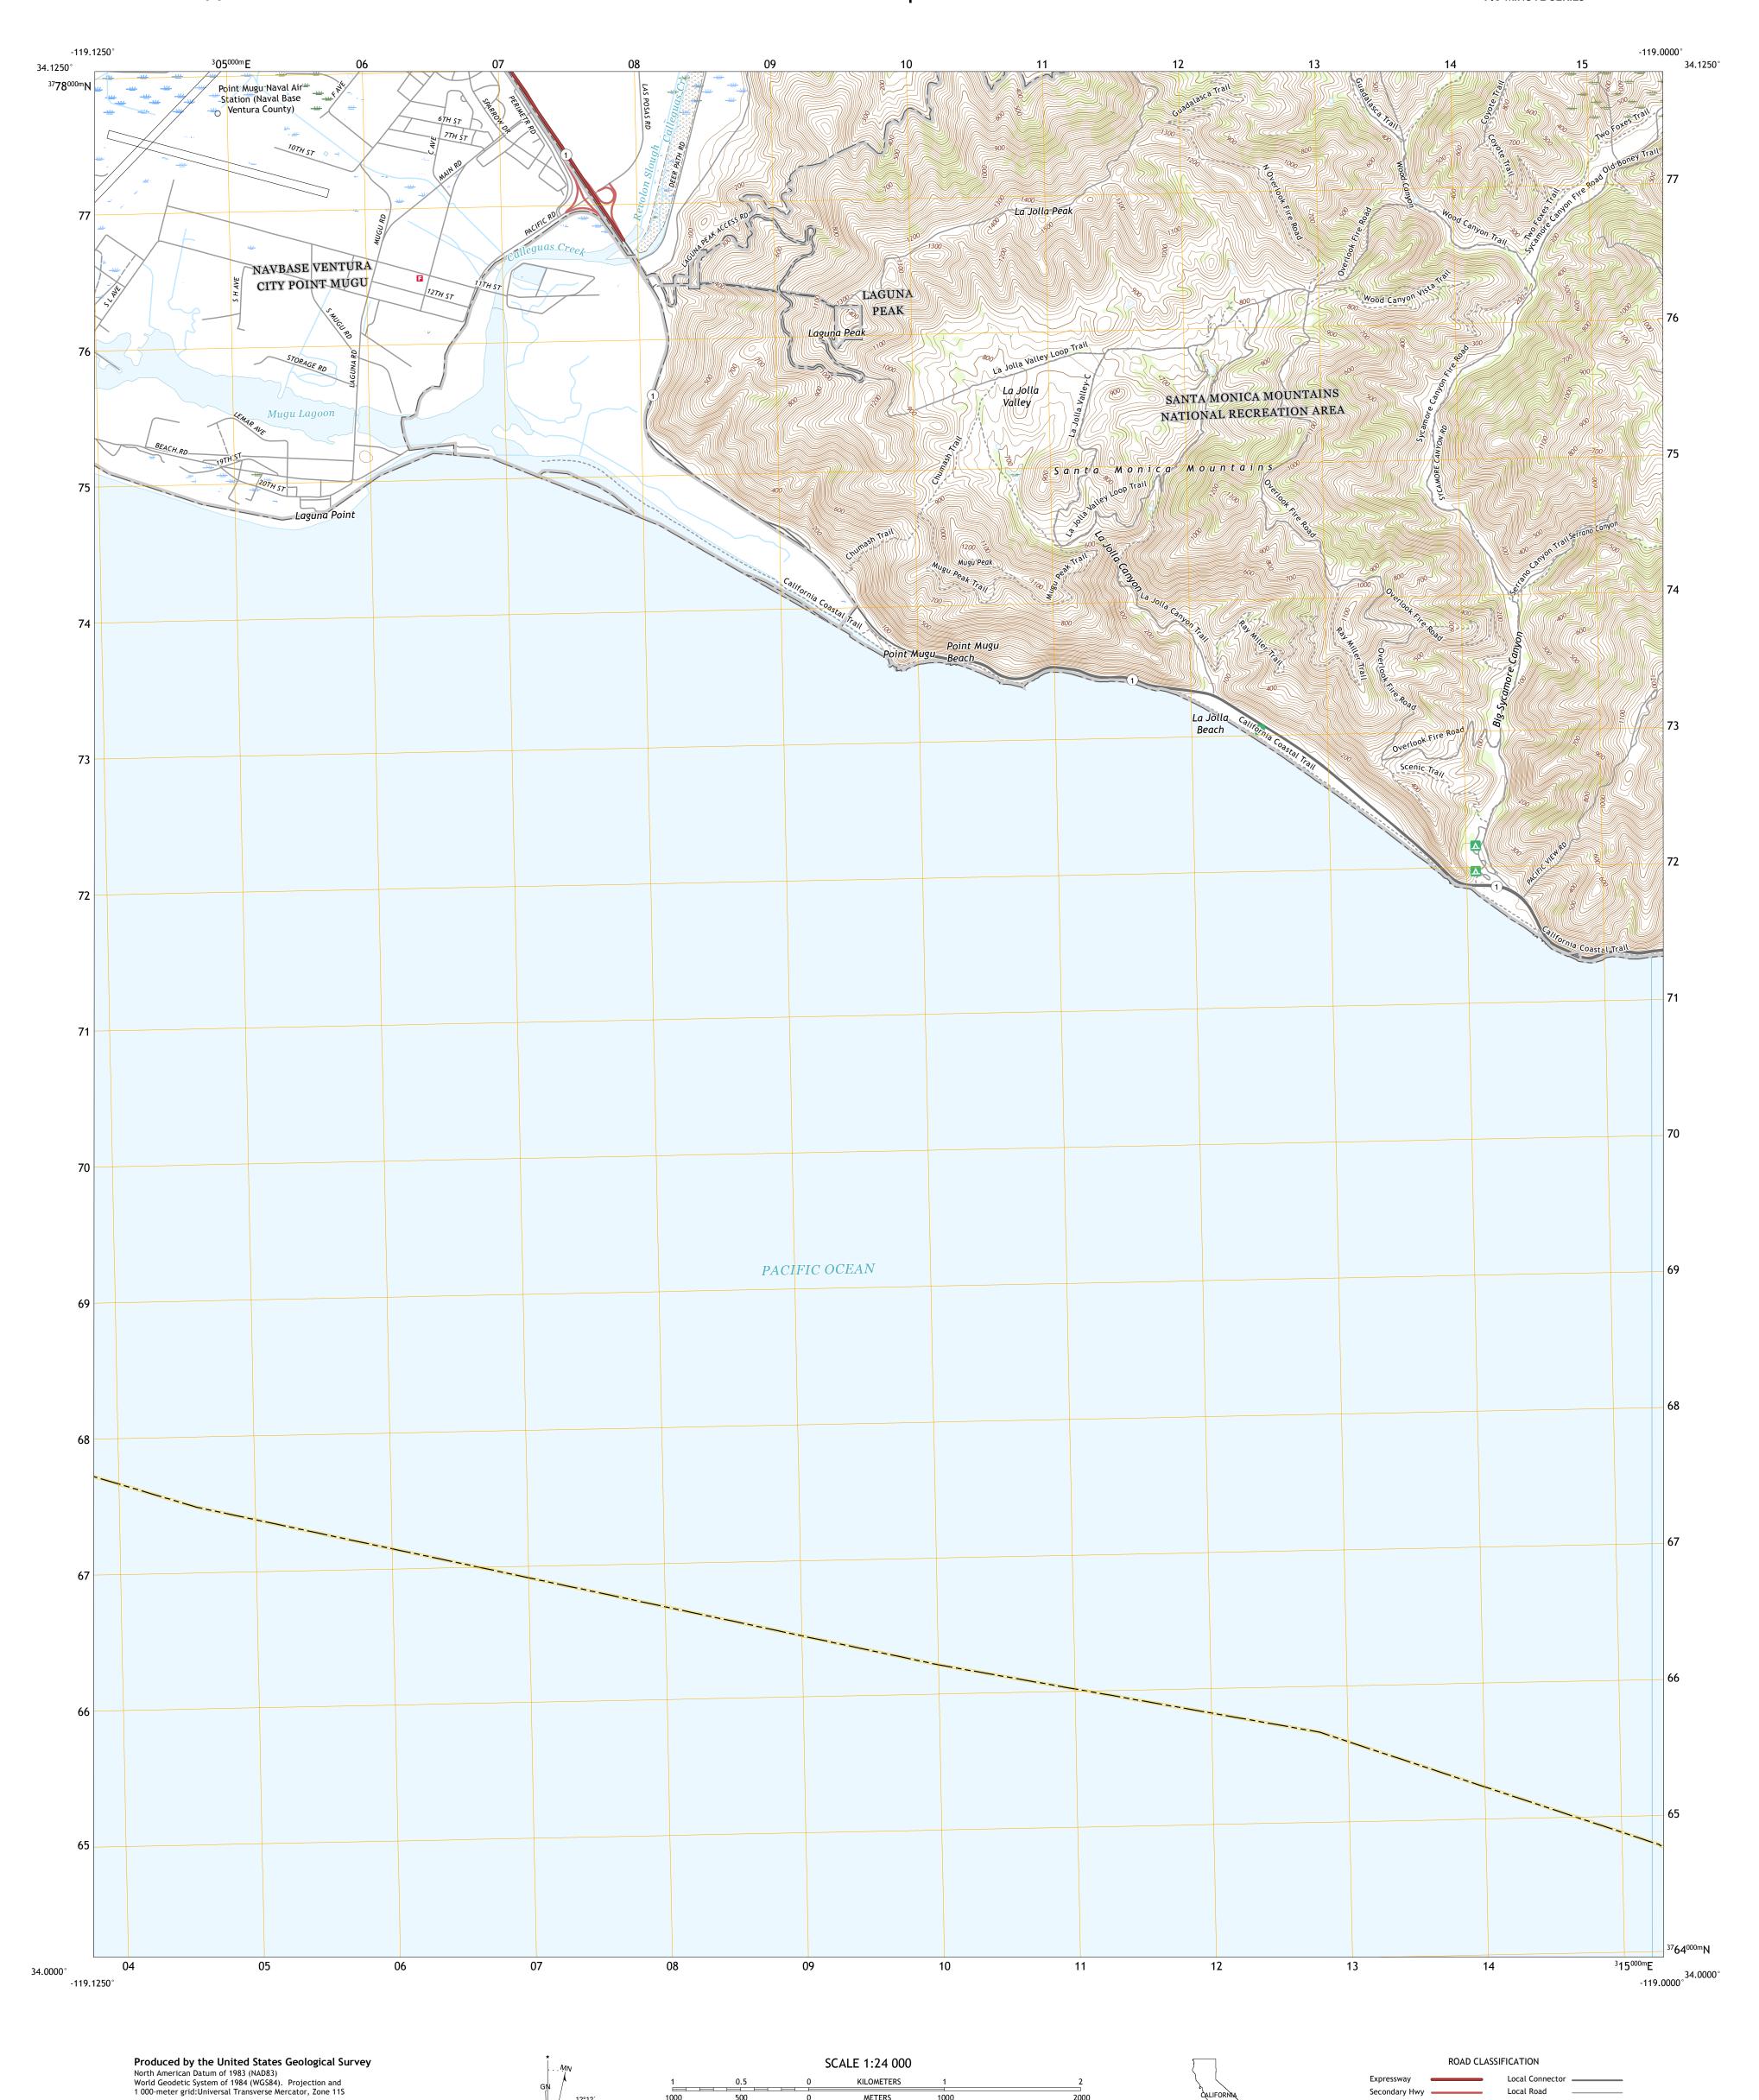

This map is not a legal document. Boundaries may be generalized for this map scale. Private lands within government reservations may not be shown. Obtain permission before

entering private lands.

1°9′ 20 MILS

UTM GRID AND 2017 MAGNETIC NORTH DECLINATION AT CENTER OF SHEET

U.S. National Grid 100,000 - m Square ID

LT

Grid Zone Designatio 11S

KILOMETERS

METERS

MILES

4000 5000

FEET

CONTOUR INTERVAL 20 FEET NORTH AMERICAN VERTICAL DATUM OF 1988

This map was produced to conform with the National Geospatial Program US Topo Product Standard, 2011. A metadata file associated with this product is draft version 0.6.18

Local Road

State Route

4WD

US Route

POINT MUGU, CA

2018

Secondary Hwy -

QUADRANGLE LOCATION

ADJOINING QUADRANGLES

1 Oxnard 2 Camarillo 3 Newbury Park

4 Point Mugu OE W 5 Triunfo Pass

Interstate Route