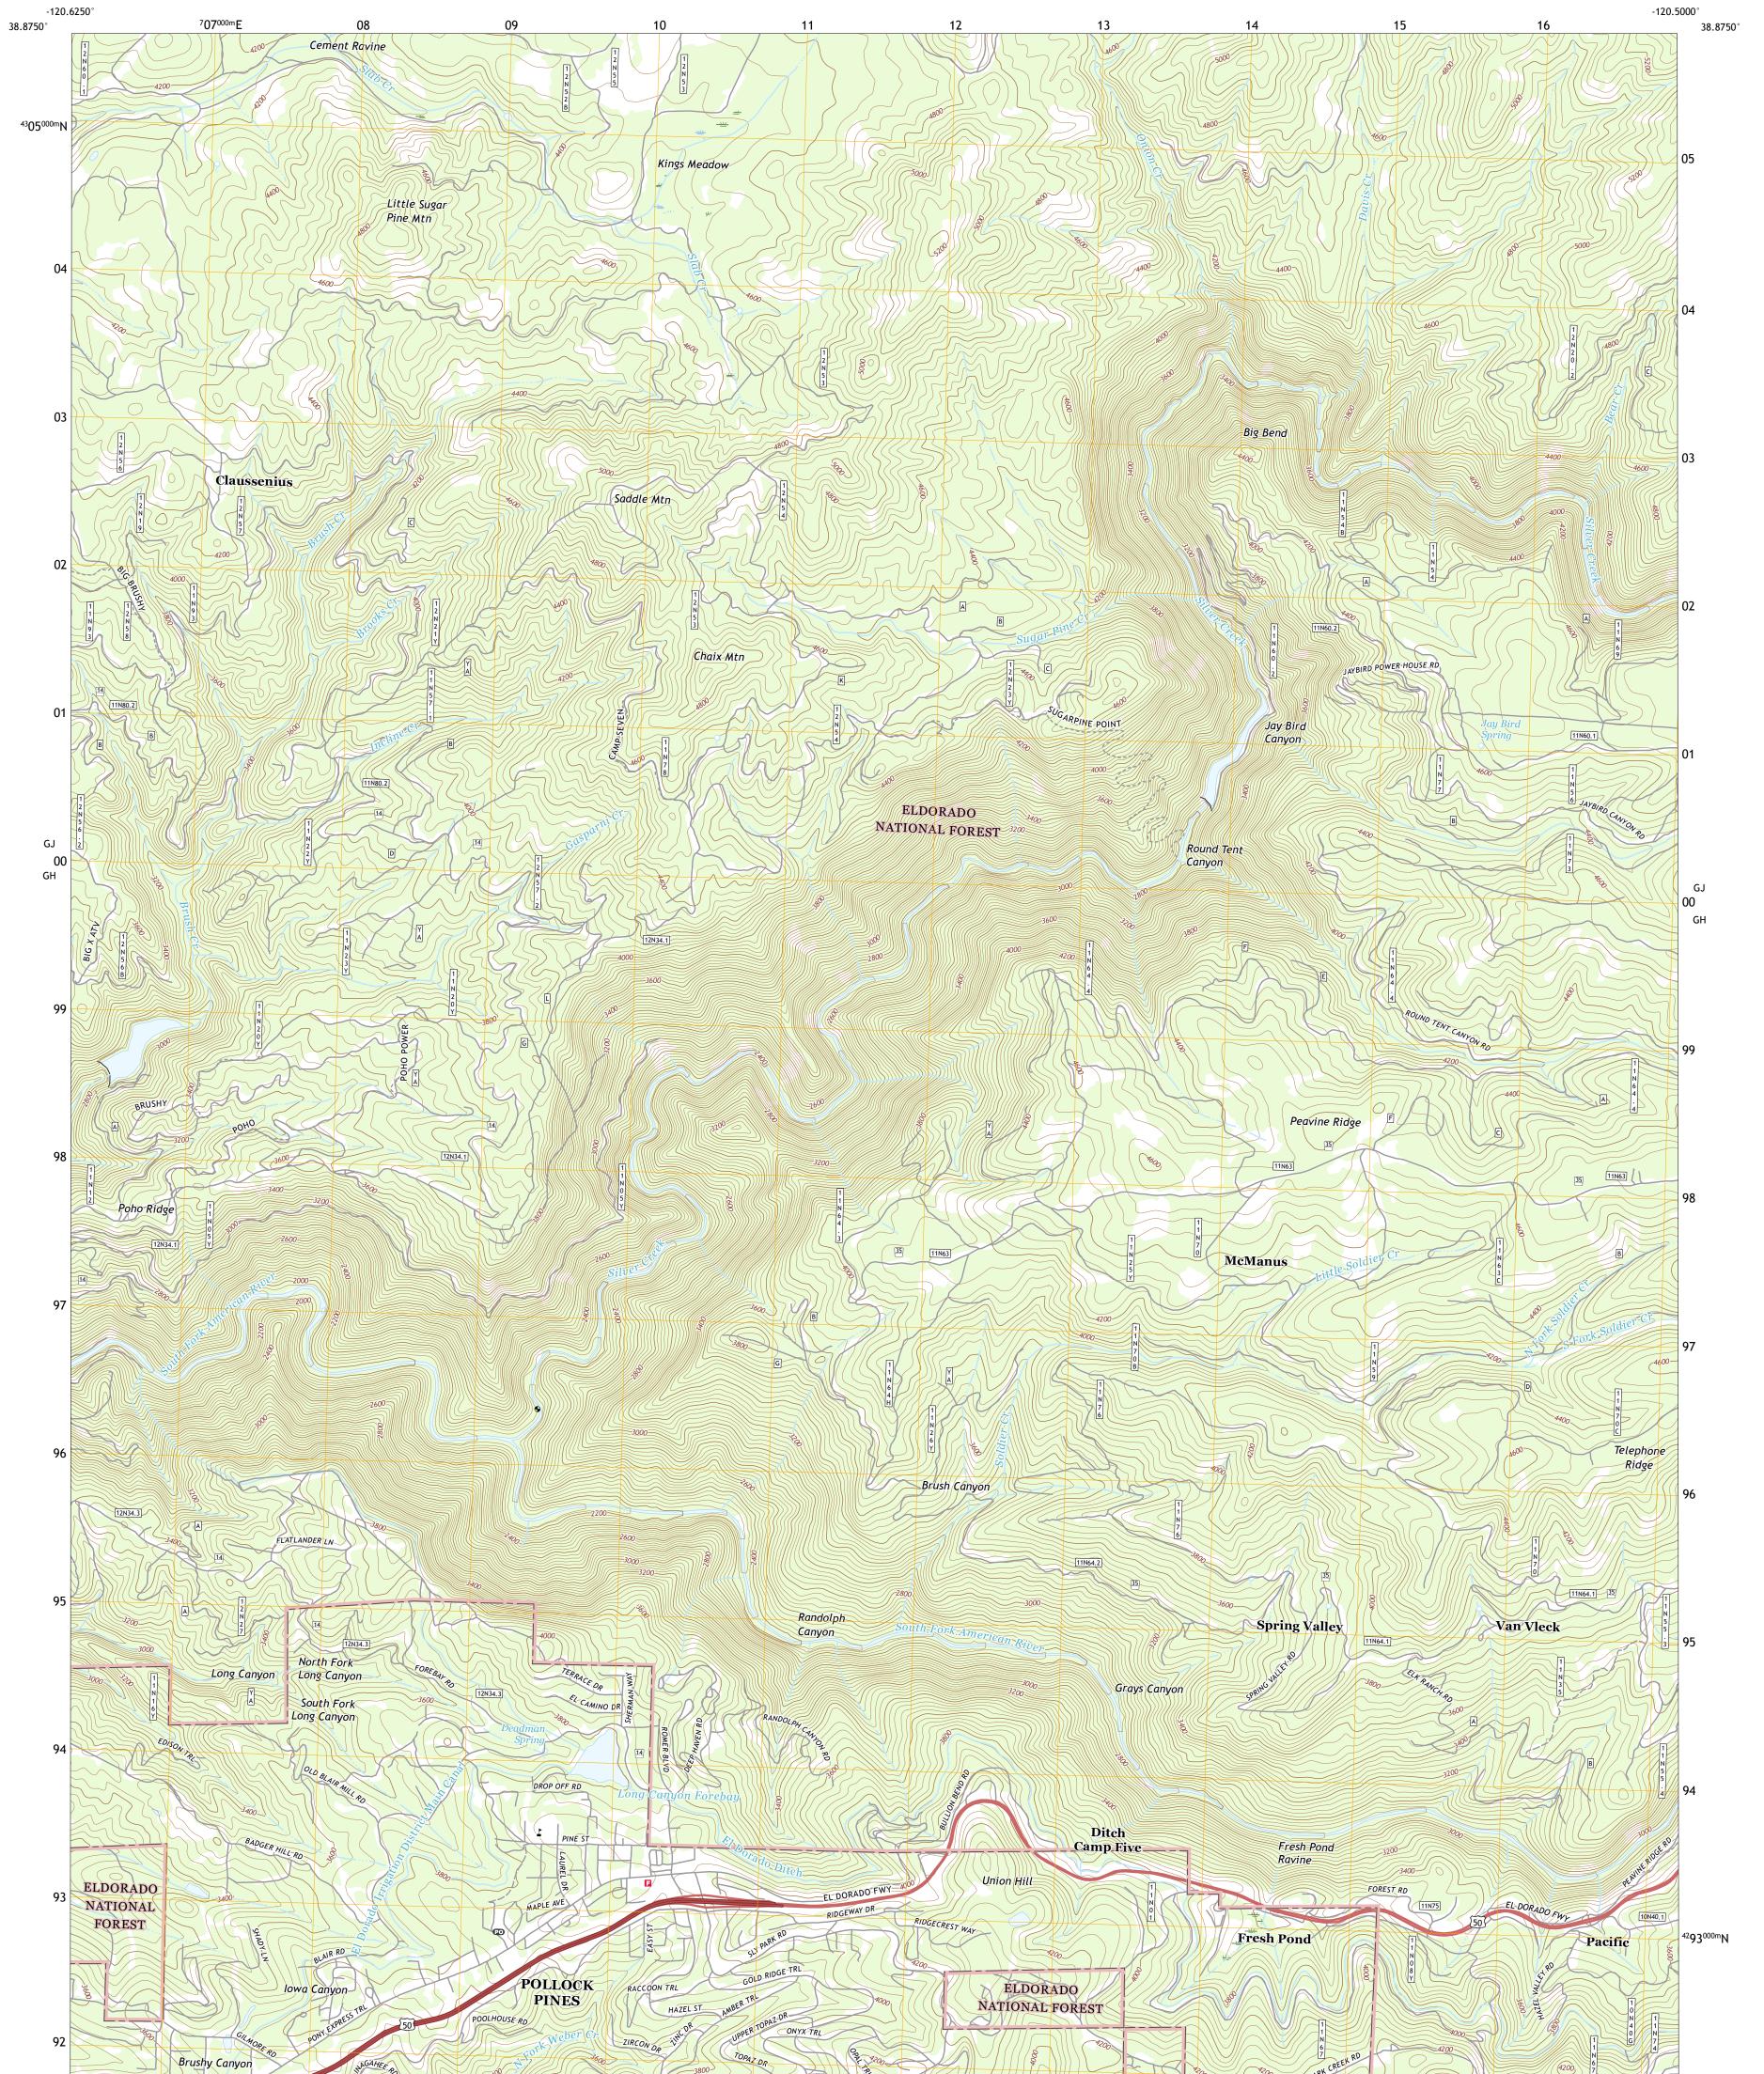

## U.S. DEPARTMENT OF THE INTERIOR U.S. GEOLOGICAL SURVEY

USEST SEPARCE USEST SEPARCE

POLLOCK PINES QUADRANGLE CALIFORNIA - EL DORADO COUNTY 7.5-MINUTE SERIES

Produced by the United States Geological Survey North American Datum of 1983 (NAD83) World Geodetic System of 1984 (WGS84). Projection and 1 000-meter grid:Universal Transverse Mercator, Zone 10S This map is not a legal document. Boundaries may be generalized for this map scale. Private lands within government reservations may not be shown. Obtain permission before entering private lands.