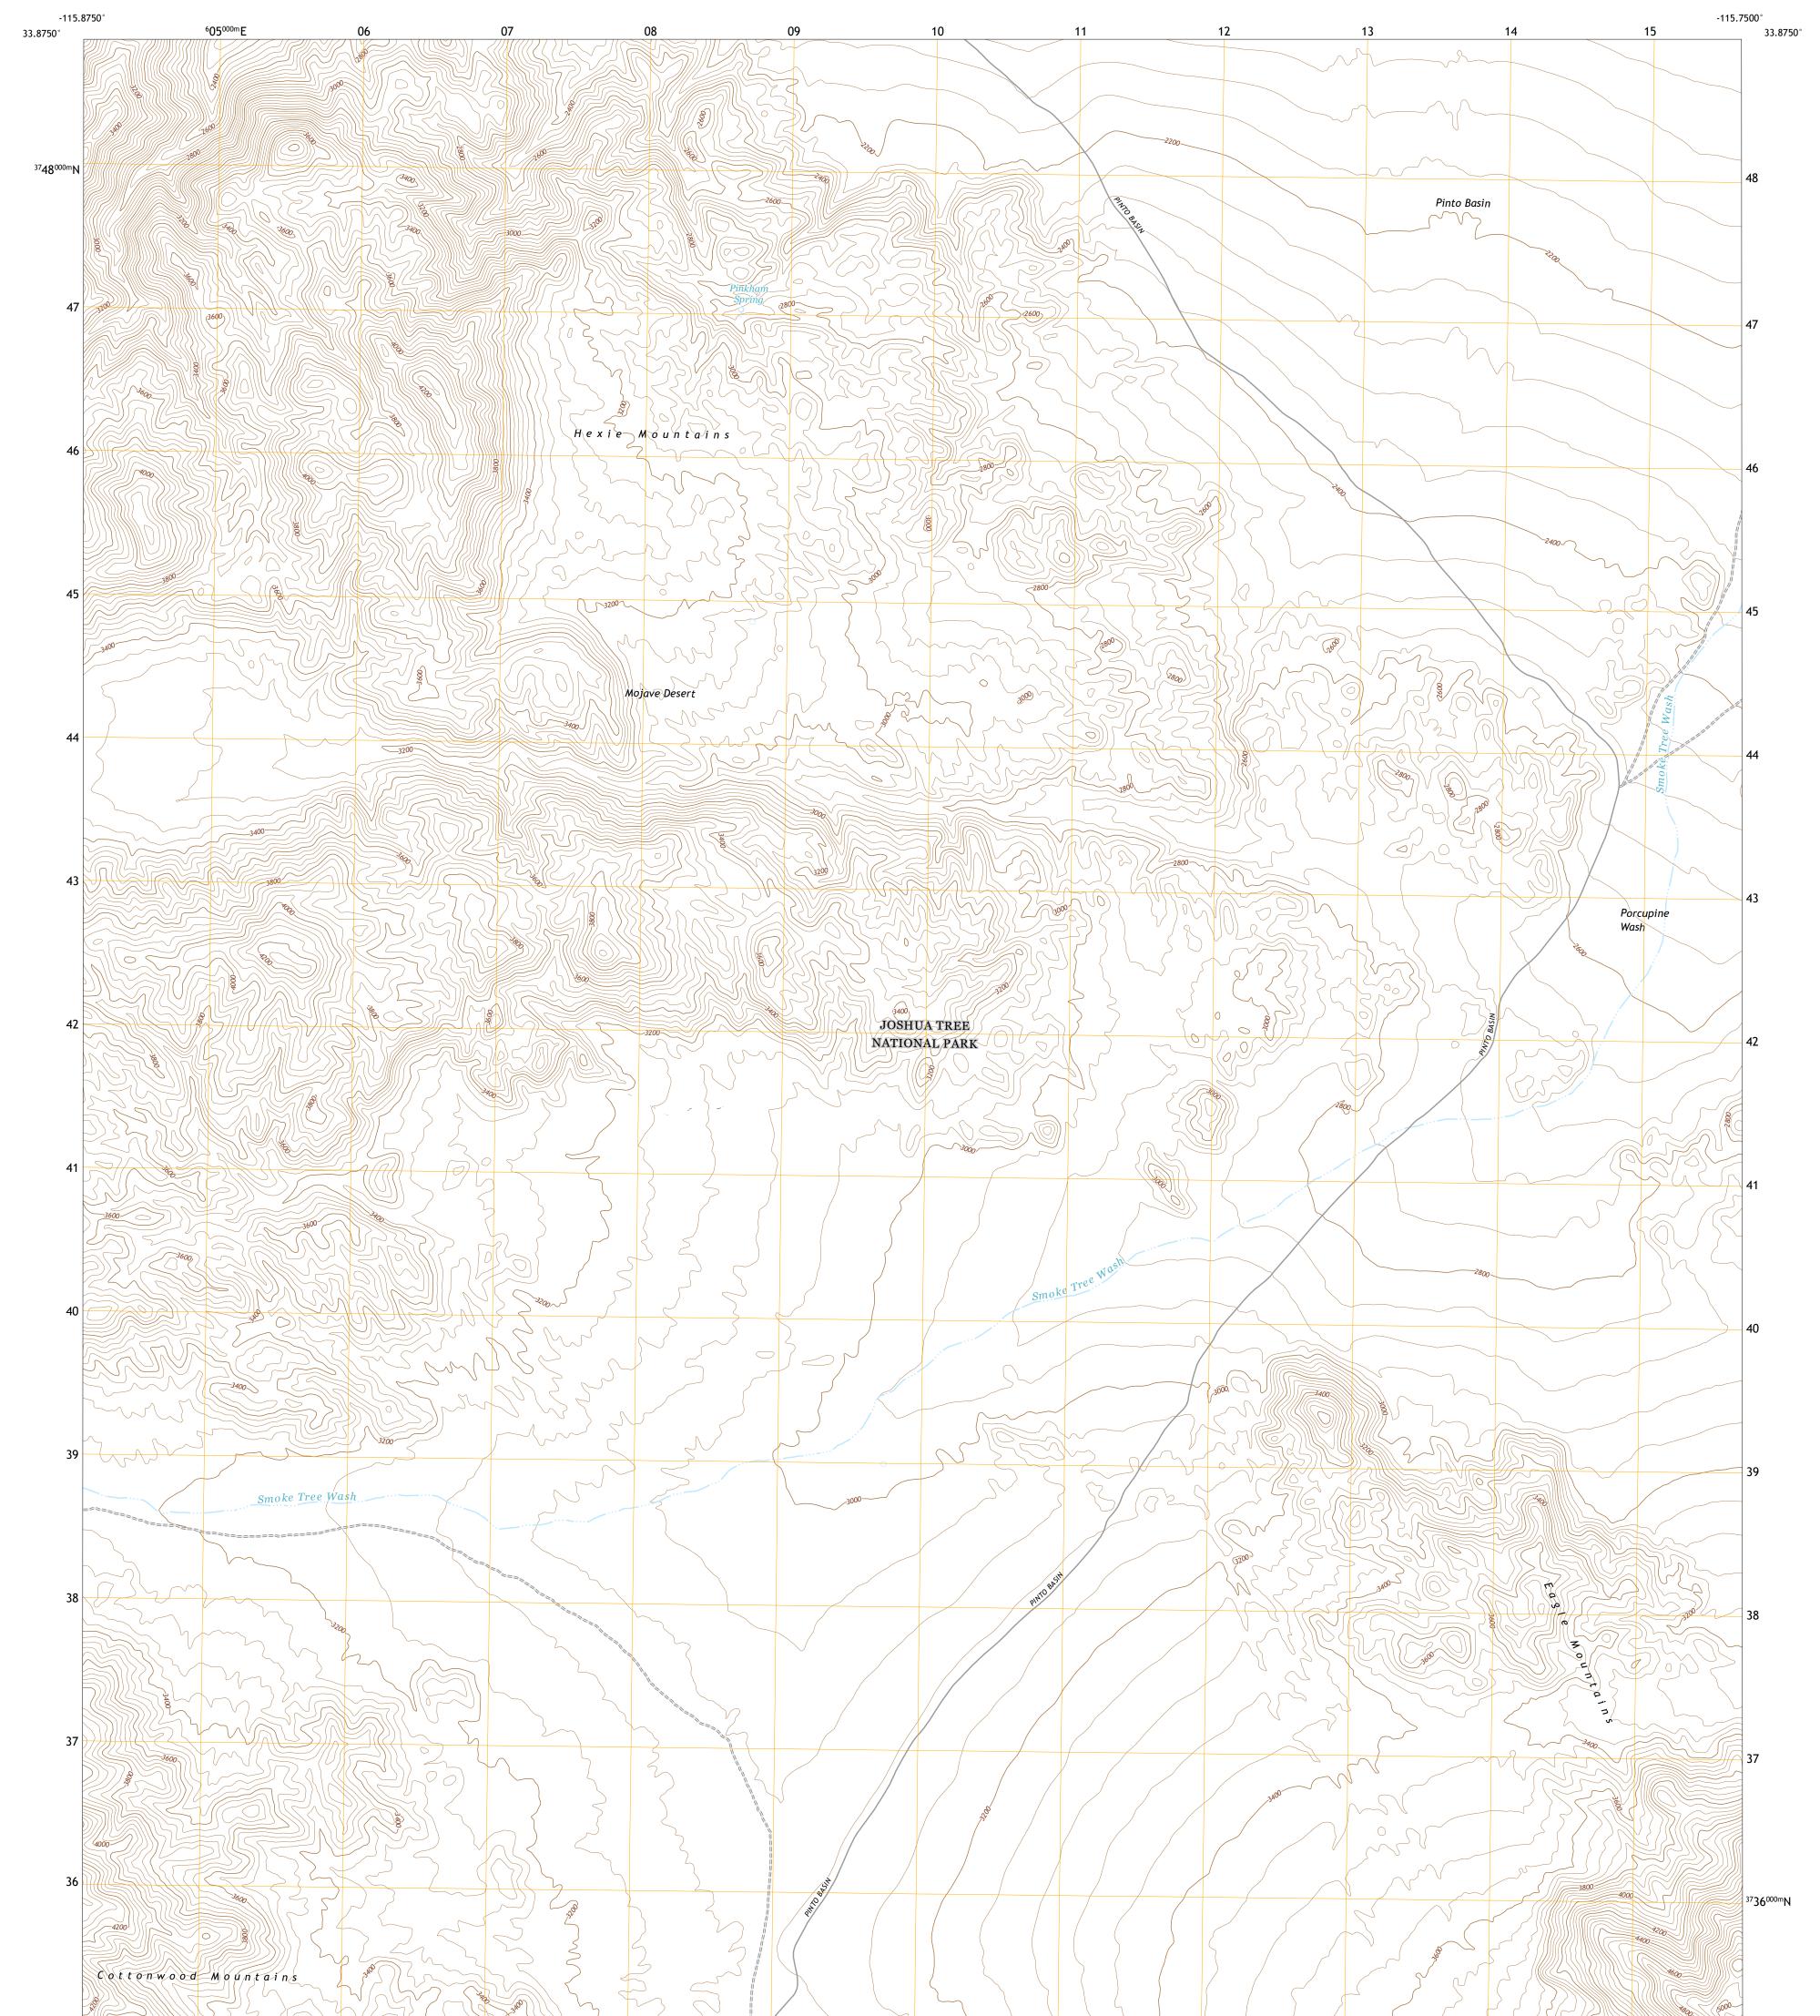

## U.S. DEPARTMENT OF THE INTERIOR U.S. GEOLOGICAL SURVEY

Produced by the United States Geological Survey North American Datum of 1983 (NAD83) World Geodetic System of 1984 (WGS84). Projection and 1 000-meter grid:Universal Transverse Mercator, Zone 115 This map is not a legal document. Boundaries may be generalized for this map scale. Private lands within government reservations may not be shown. Obtain permission before entering private lands.

Imagery......NAIP, April 2020 - April 2020 Roads......GNIS, 1981 - 2017 Names......GNIS, 1981 - 2017 Hydrography......Sational Hydrography Dataset, 2002 - 2020 Contours.....National Elevation Dataset, 2006 Boundaries.....Multiple sources; see metadata file 2019 - 2021 Public Land Survey System......BLM, 2020 Wetlands......BLM, 2020