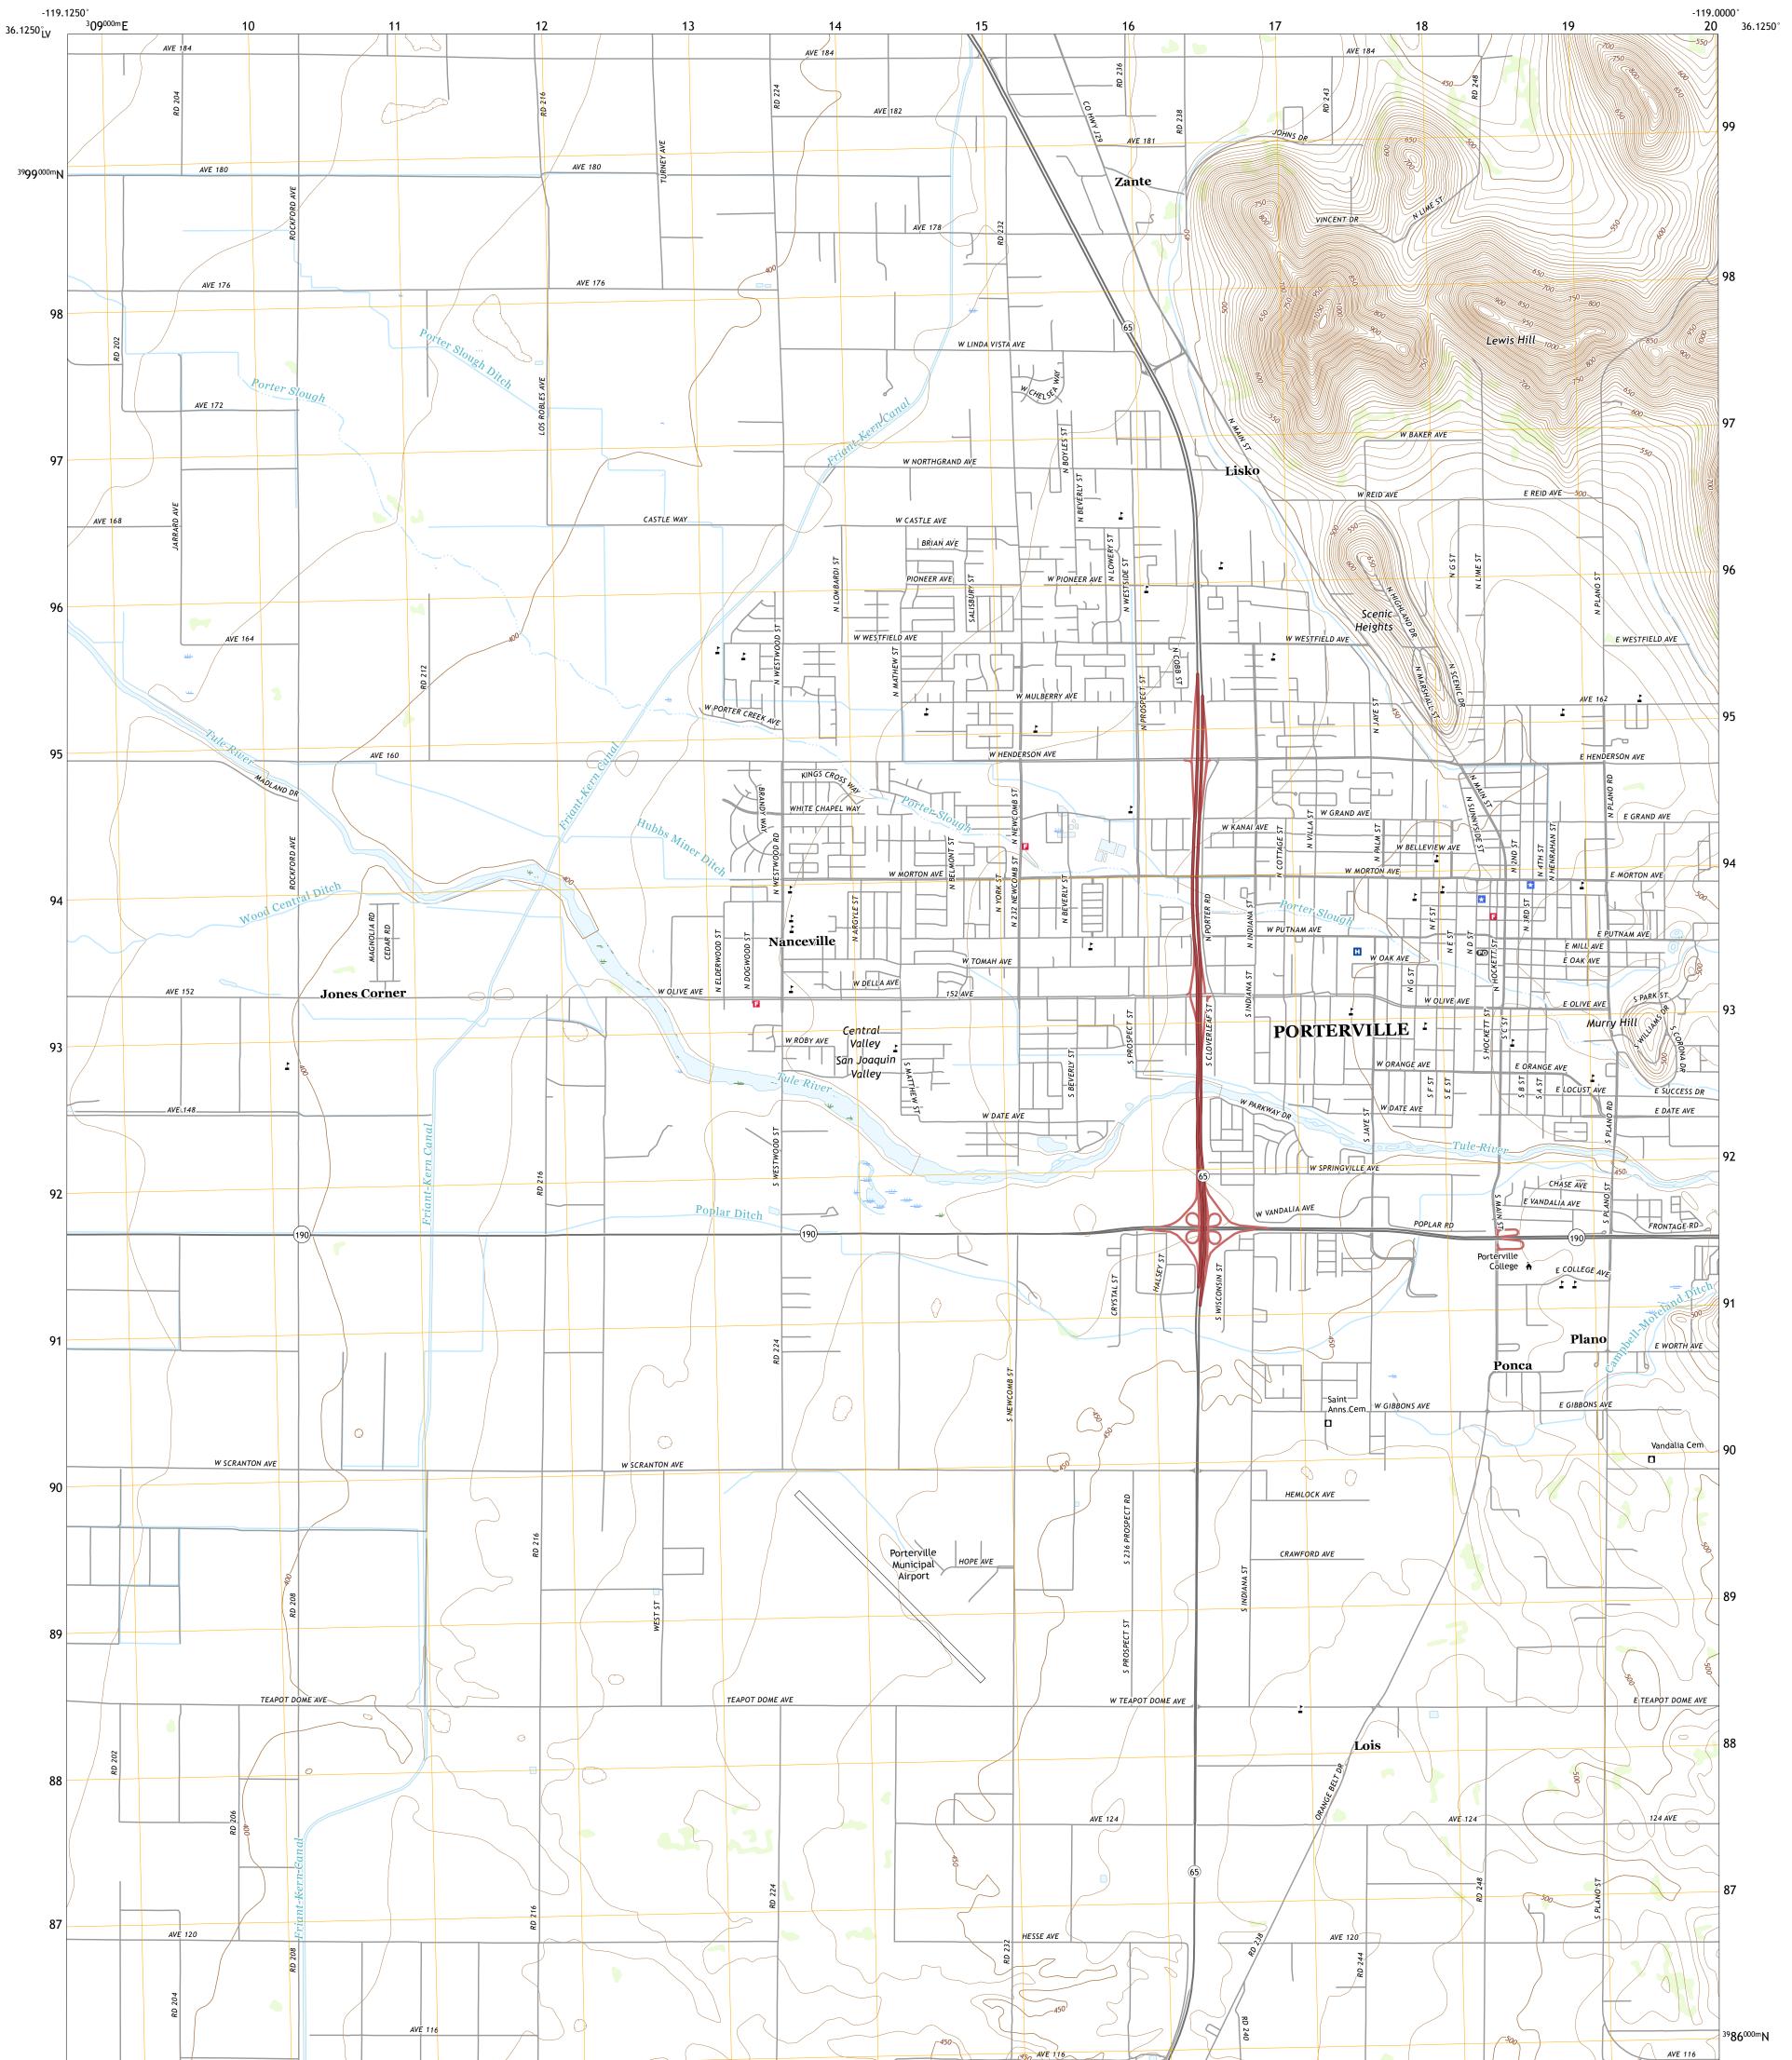

## U.S. DEPARTMENT OF THE INTERIOR U.S. GEOLOGICAL SURVEY

## PORTERVILLE QUADRANGLE CALIFORNIA - TULARE COUNTY 7.5-MINUTE SERIES

Produced by the United States Geological Survey North American Datum of 1983 (NAD83) World Geodetic System of 1984 (WGS84). Projection and 1 000-meter grid: Universal Transverse Mercator, Zone 11S This map is not a legal document. Boundaries may be generalized for this map scale. Private lands within government reservations may not be shown. Obtain permission before entering private lands.

Imagery... Roads..... ...NAIP, June 2016 - October 2016 U.S. Census Bureau, 2016 ......GNIS, 1981 - 2018 Names.... National Hydrography Dataset, 2006 - 2018 ......National Elevation Dataset, 2009 ......Multiple sources; see metadata file 2016 - 2017 Survey System......BLM, 2018 Hydrography..... Contours...... Boundaries..... 

## NSN. 7643016357443 NGA REF NO. USGSX24K36105