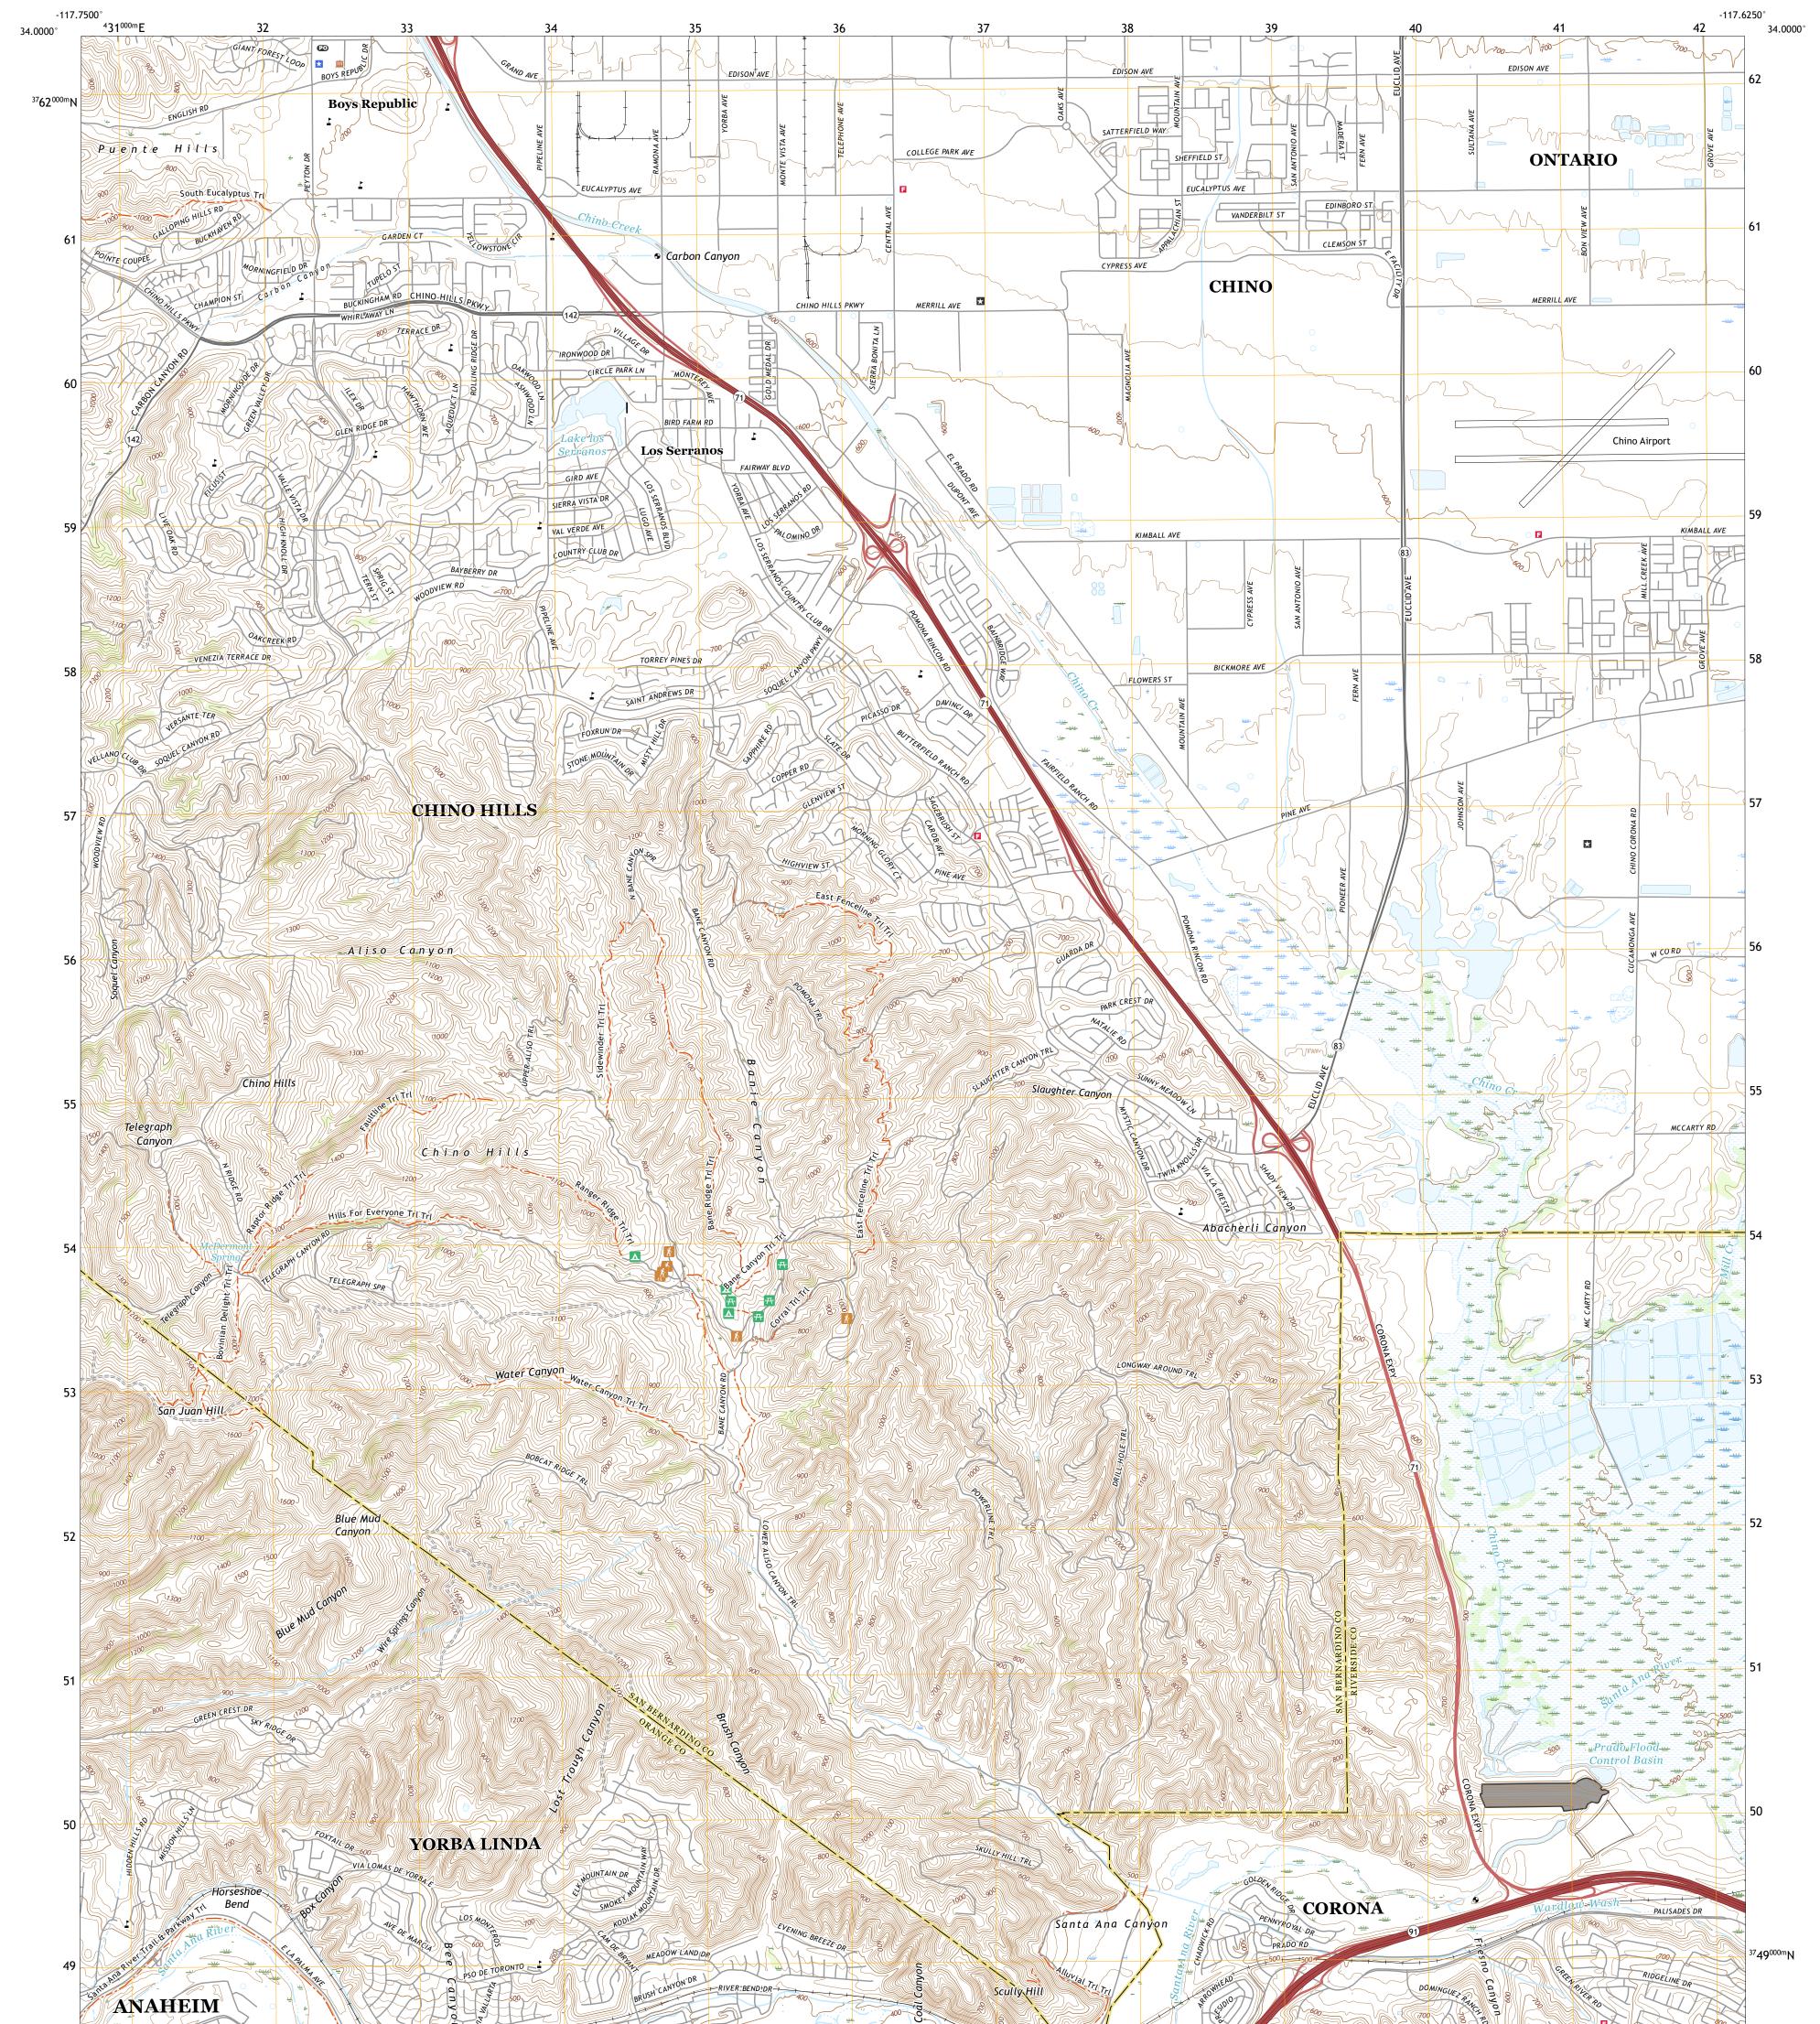

## U.S. DEPARTMENT OF THE INTERIOR U.S. GEOLOGICAL SURVEY

Produced by the United States Geological Survey North American Datum of 1983 (NAD83) World Geodetic System of 1984 (WGS84). Projection and 1 000-meter grid:Universal Transverse Mercator, Zone 11S This map is not a legal document. Boundaries may be generalized for this map scale. Private lands within government reservations may not be shown. Obtain permission before entering private lands.

Imagery......NAIP, April 2020 - April 2020 Roads.......U.S. Census Bureau, 2016 - 2016 Names.......GNIS, 1981 - 2021 Hydrography.....National Hydrography Dataset, 2001 - 2020 Contours.....National Elevation Dataset, 2019 Boundaries......Multiple sources; see metadata file 2019 - 2021 Public Land Survey System......BLM, 2020 Wetlands......FWS National Wetlands Inventory 2002 - 2006