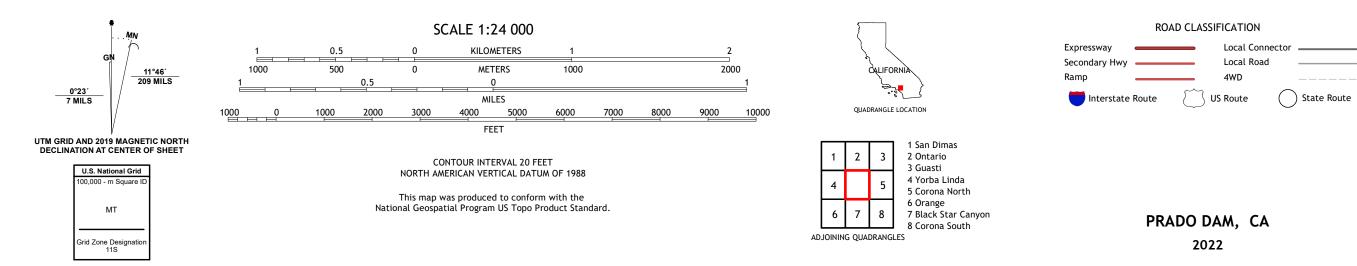

## U.S. DEPARTMENT OF THE INTERIOR U.S. GEOLOGICAL SURVEY

Produced by the United States Geological Survey North American Datum of 1983 (NAD83) World Geodetic System of 1984 (WGS84). Projection and 1 000-meter grid:Universal Transverse Mercator, Zone 11S This map is not a legal document. Boundaries may be generalized for this map scale. Private lands within government reservations may not be shown. Obtain permission before entering private lands.