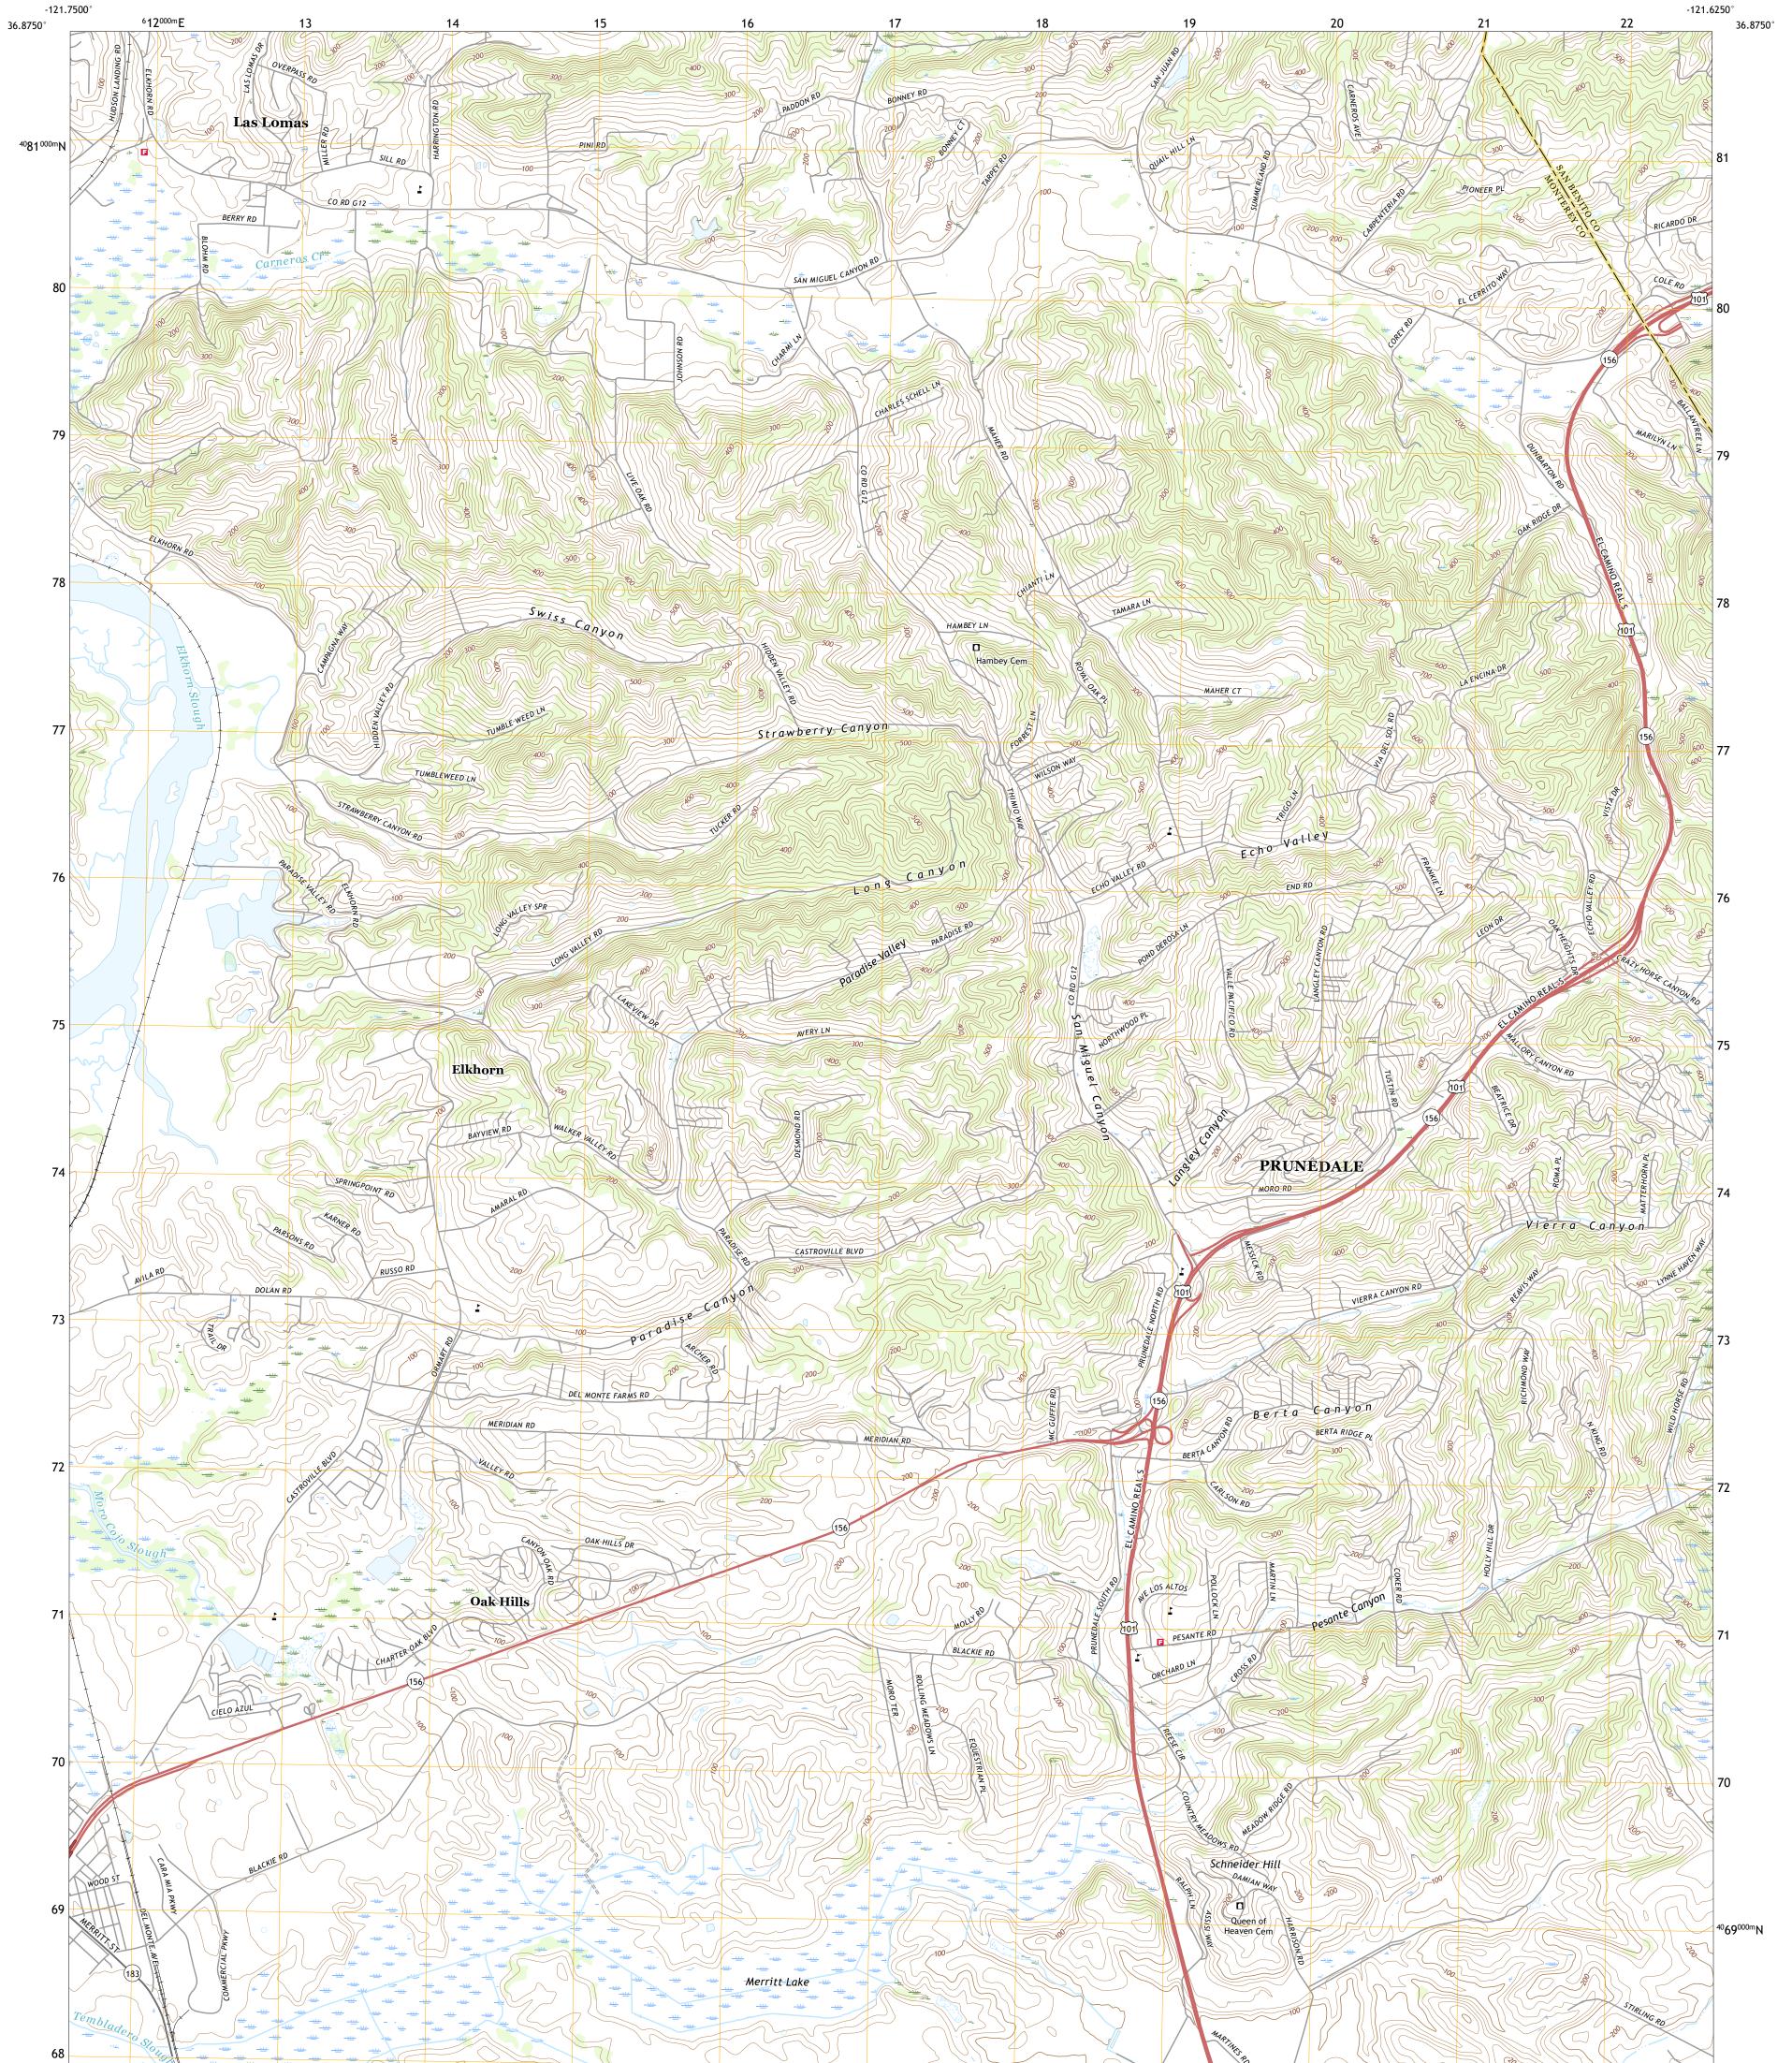

## U.S. DEPARTMENT OF THE INTERIOR U.S. GEOLOGICAL SURVEY

PRUNEDALE QUADRANGLE CALIFORNIA 7.5-MINUTE SERIES

Produced by the United States Geological Survey North American Datum of 1983 (NAD83) World Geodetic System of 1984 (WGS84). Projection and 1 000-meter grid:Universal Transverse Mercator, Zone 10S This map is not a legal document. Boundaries may be generalized for this map scale. Private lands within government reservations may not be shown. Obtain permission before entering private lands.

Imagery......NAIP, May 2020 - May 2020 Roads......ONAIP, May 2020 - May 2020 Roads......ONIS, 1981 - 2021 Hydrography......GNIS, 1981 - 2021 Contours.....National Hydrography Dataset, 2005 - 2021 Contours.....National Elevation Dataset, 2021 Boundaries.....Multiple sources; see metadata file 2019 - 2021 Public Land Survey System......BLM, 2020 Wetlands......BLM, 2020