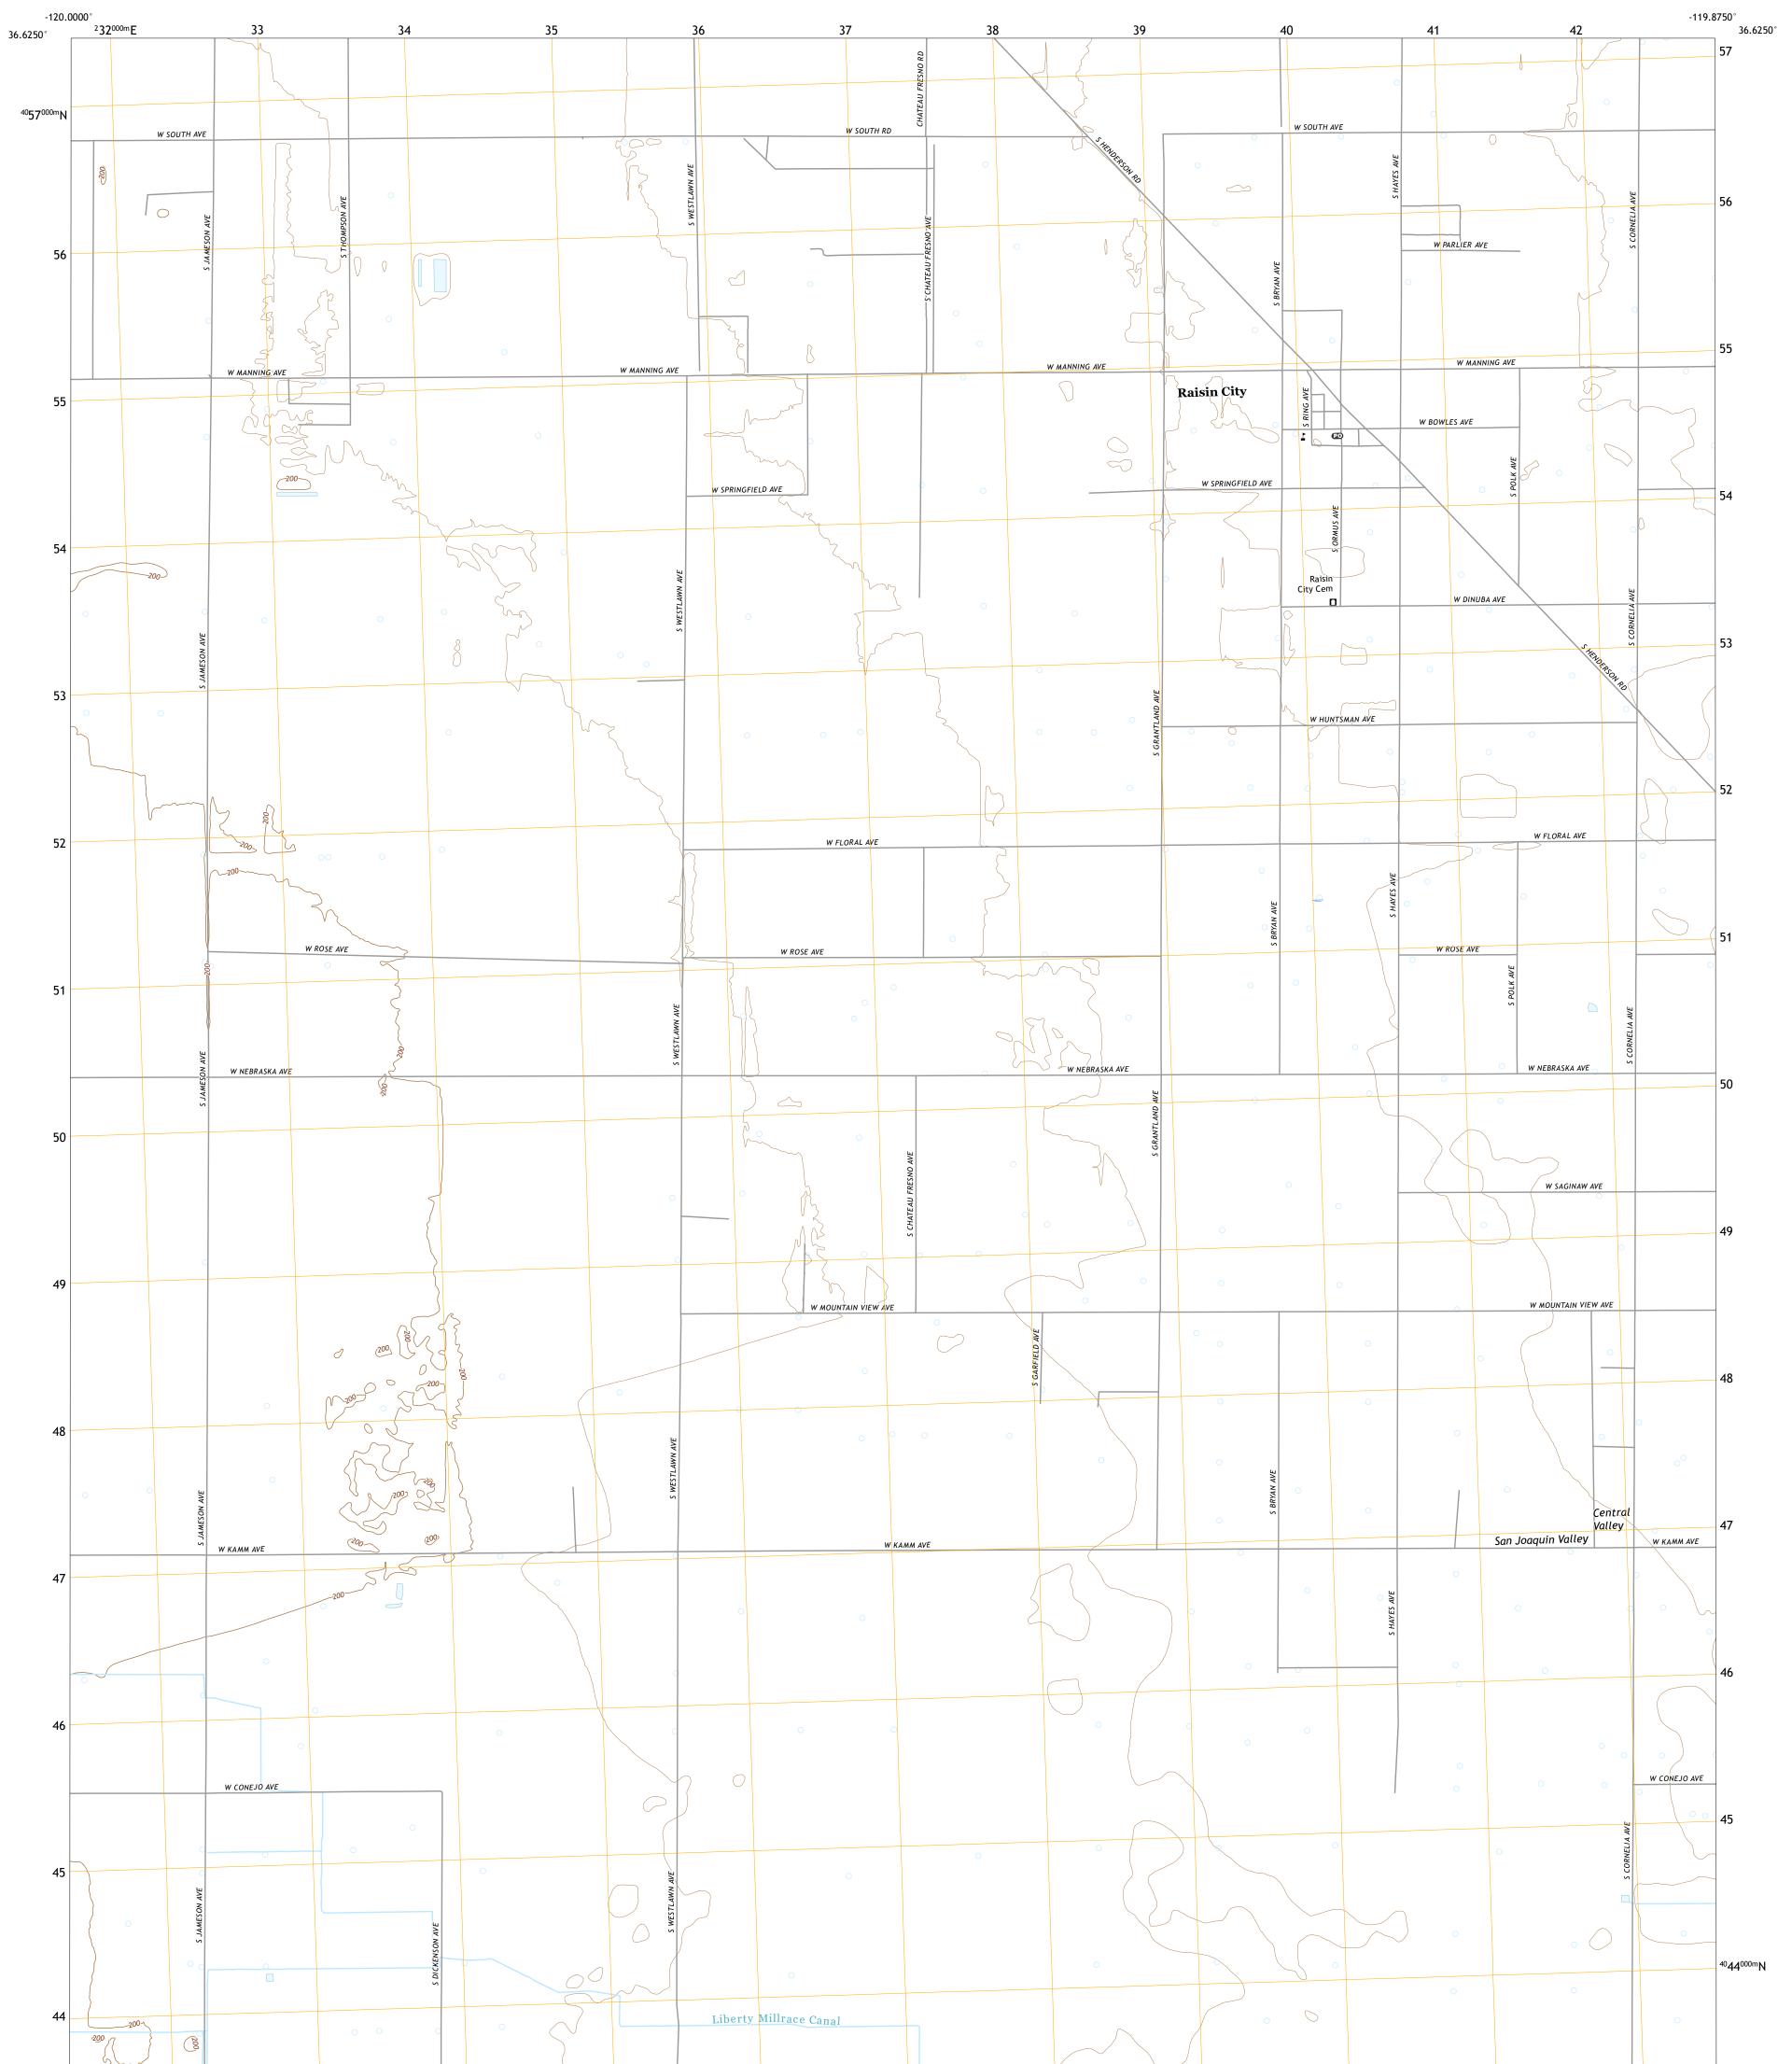

RAISIN QUADRANGLE CALIFORNIA - FRESNO COUNTY 7.5-MINUTE SERIES

Produced by the United States Geological Survey North American Datum of 1983 (NAD83) World Geodetic System of 1984 (WGS84). Projection and 1 000-meter grid:Universal Transverse Mercator, Zone 11S This map is not a legal document. Boundaries may be generalized for this map scale. Private lands within government reservations may not be shown. Obtain permission before entering private lands.

Imagery......NAIP, July 2020 - July 2020 Roads......GNIS, 1981 - 2021 Hydrography......GNIS, 1981 - 2021 Hydrography......National Hydrography Dataset, 2006 - 2019 Contours.....National Elevation Dataset, 2021 Boundaries.....Multiple sources; see metadata file 2019 - 2021 Public Land Survey System......BLM, 2020 Wetlands.....BLM, 2020

RAISIN, CA

2021