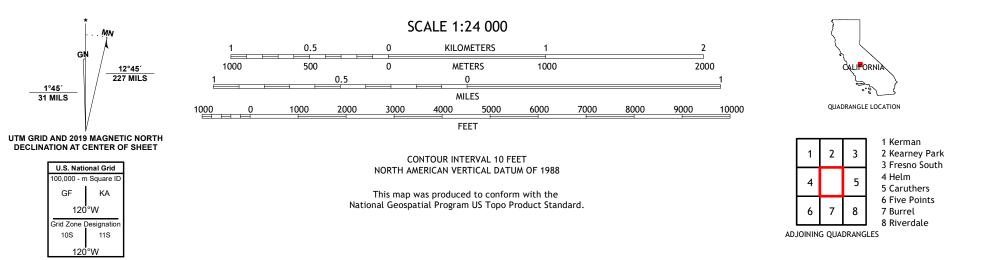

RAISIN QUADRANGLE CALIFORNIA - FRESNO COUNTY 7.5-MINUTE SERIES

Produced by the United States Geological Survey North American Datum of 1983 (NAD83) World Geodetic System of 1984 (WGS84). Projection and 1 000-meter grid:Universal Transverse Mercator, Zone 11S This map is not a legal document. Boundaries may be generalized for this map scale. Private lands within government reservations may not be shown. Obtain permission before entering private lands.