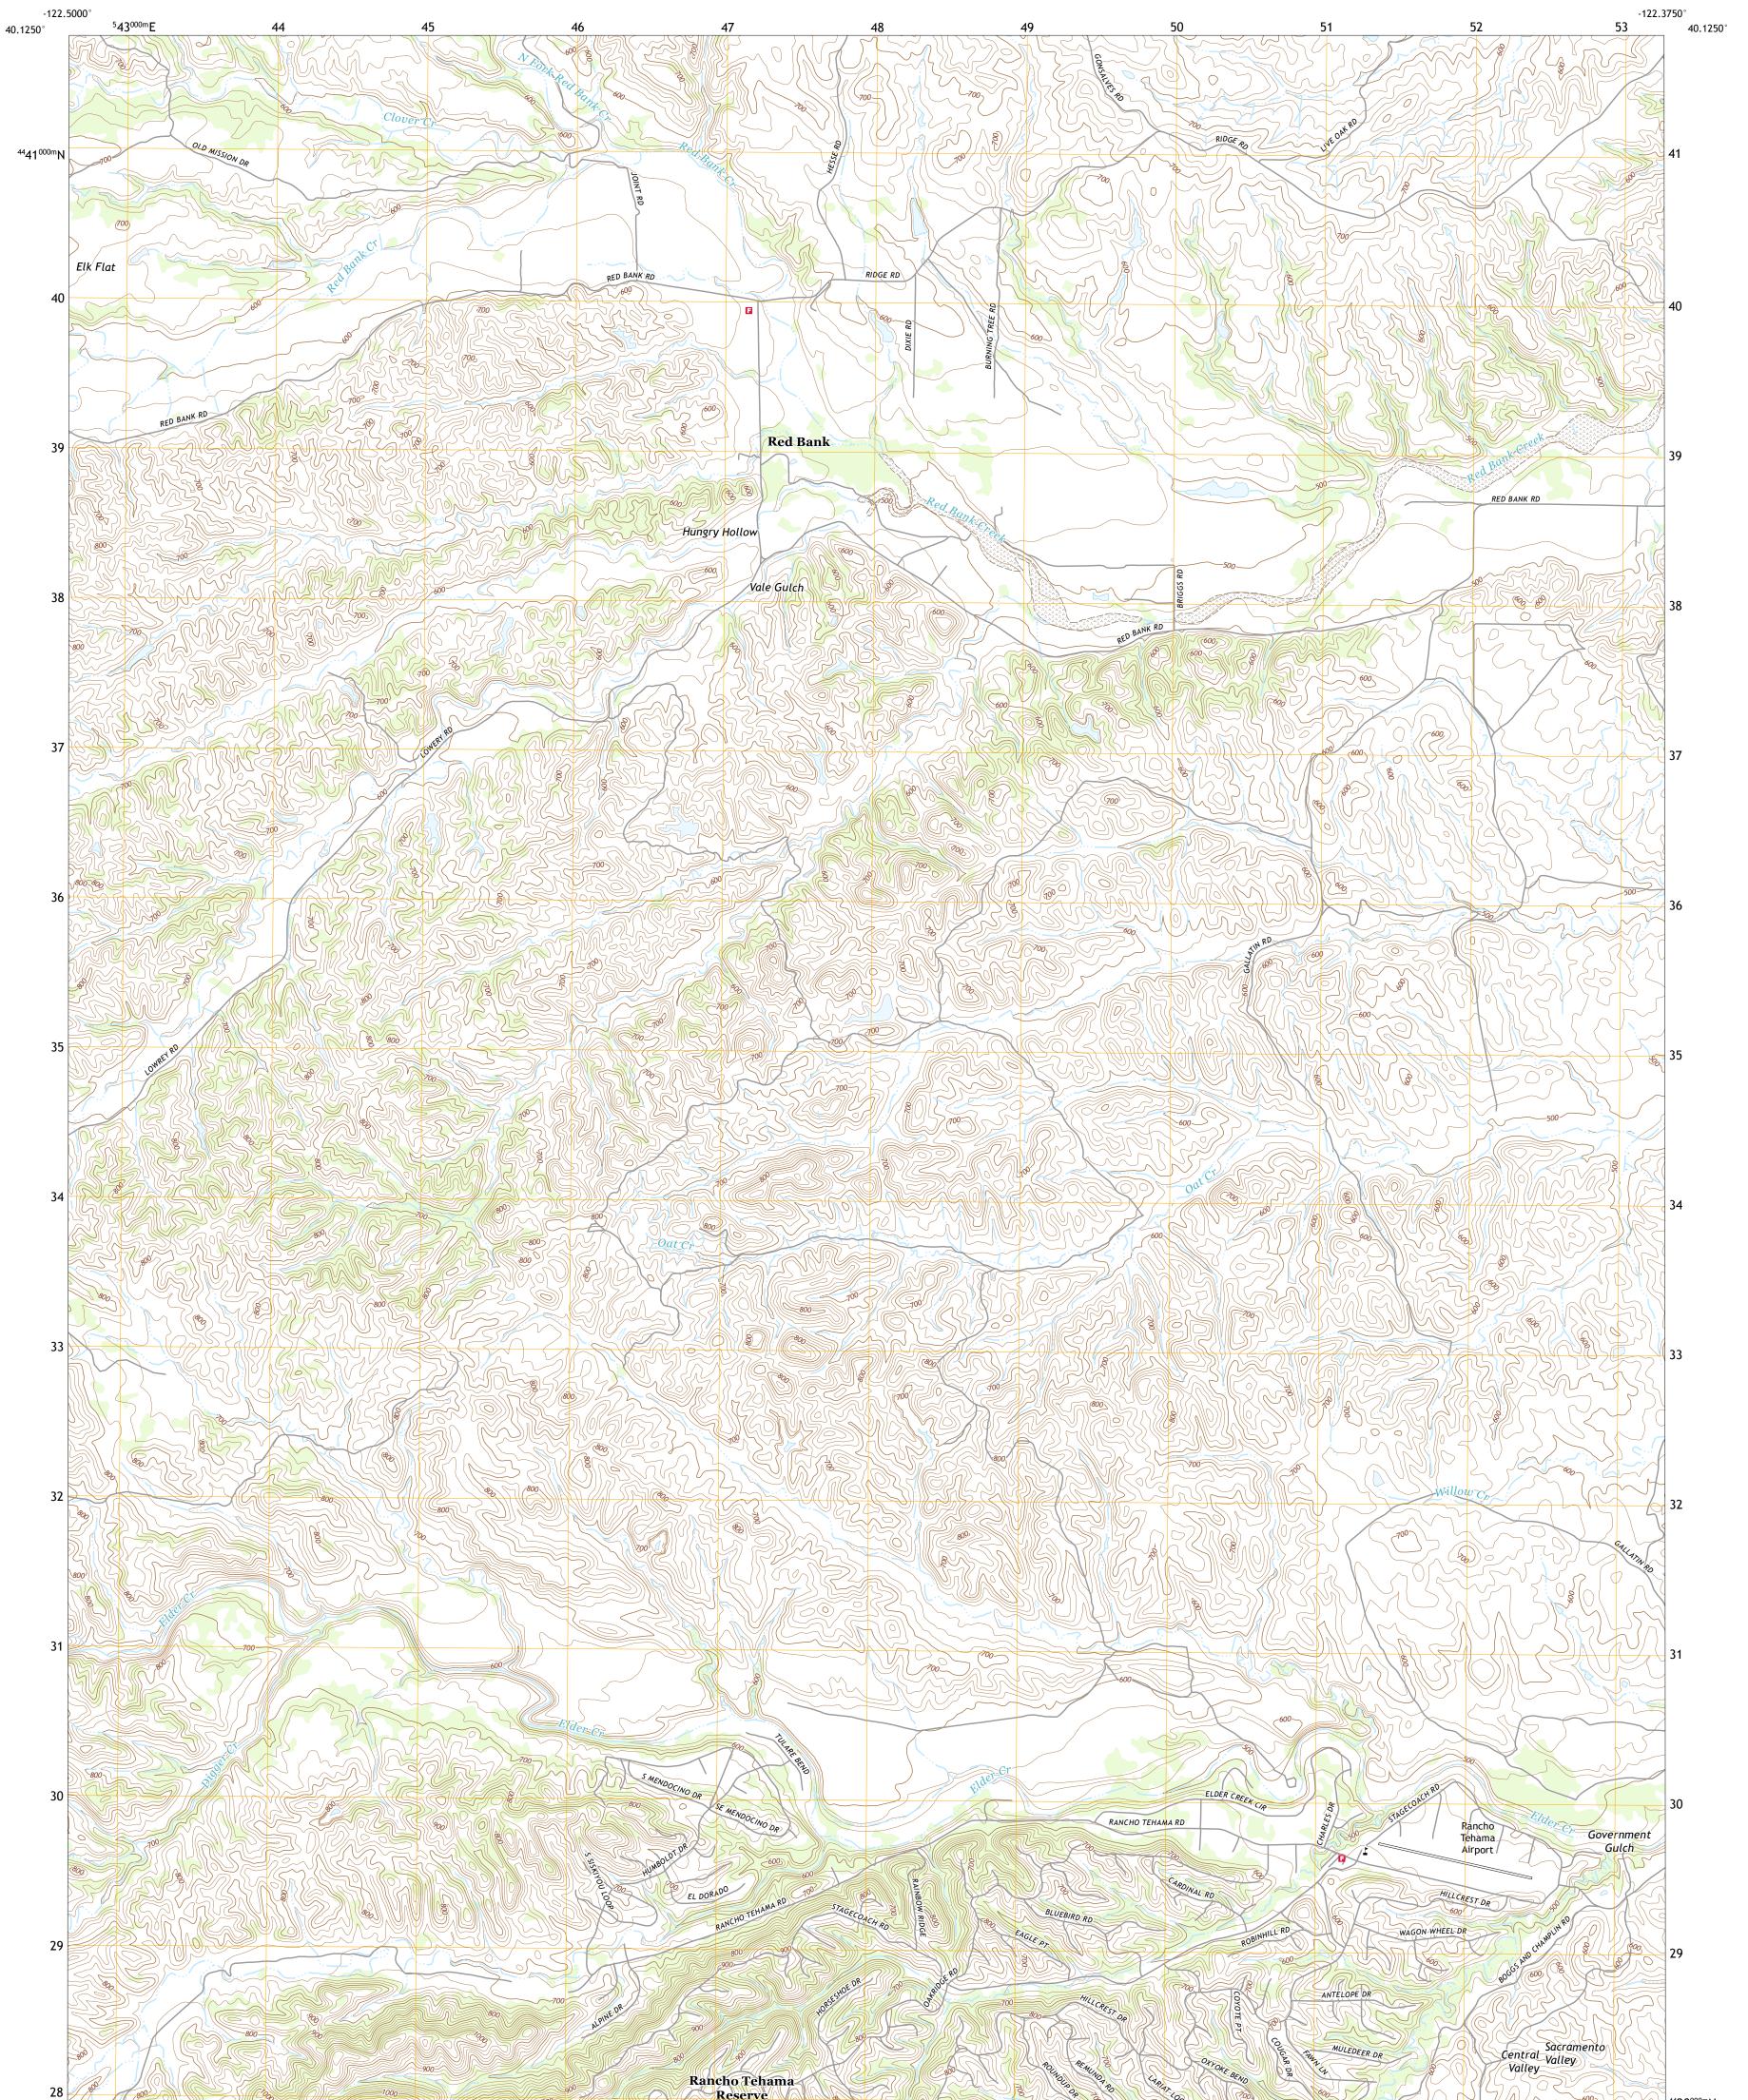

## U.S. DEPARTMENT OF THE INTERIOR U.S. GEOLOGICAL SURVEY

RED BANK QUADRANGLE CALIFORNIA - TEHAMA COUNTY 7.5-MINUTE SERIES

Produced by the United States Geological Survey North American Datum of 1983 (NAD83) World Geodetic System of 1984 (WGS84). Projection and 1 000-meter grid:Universal Transverse Mercator, Zone 10T\10S This map is not a legal document. Boundaries may be generalized for this map scale. Private lands within government reservations may not be shown. Obtain permission before entering private lands.

Imagery......NAIP, July 2016 - October 2016 Roads......ORIS, 1981 - 2016 Names......GNIS, 1981 - 2016 Hydrography......GNIS, 1981 - 2016 Hydrography Dataset, 2003 - 2017 Contours.....National Hydrography Dataset, 2003 Boundaries.....Multiple sources; see metadata file 2016 - 2017 Public Land Survey System......BLM, 2018 Wetlands.....BLWS National Wetlands Inventory 1972 - 1983