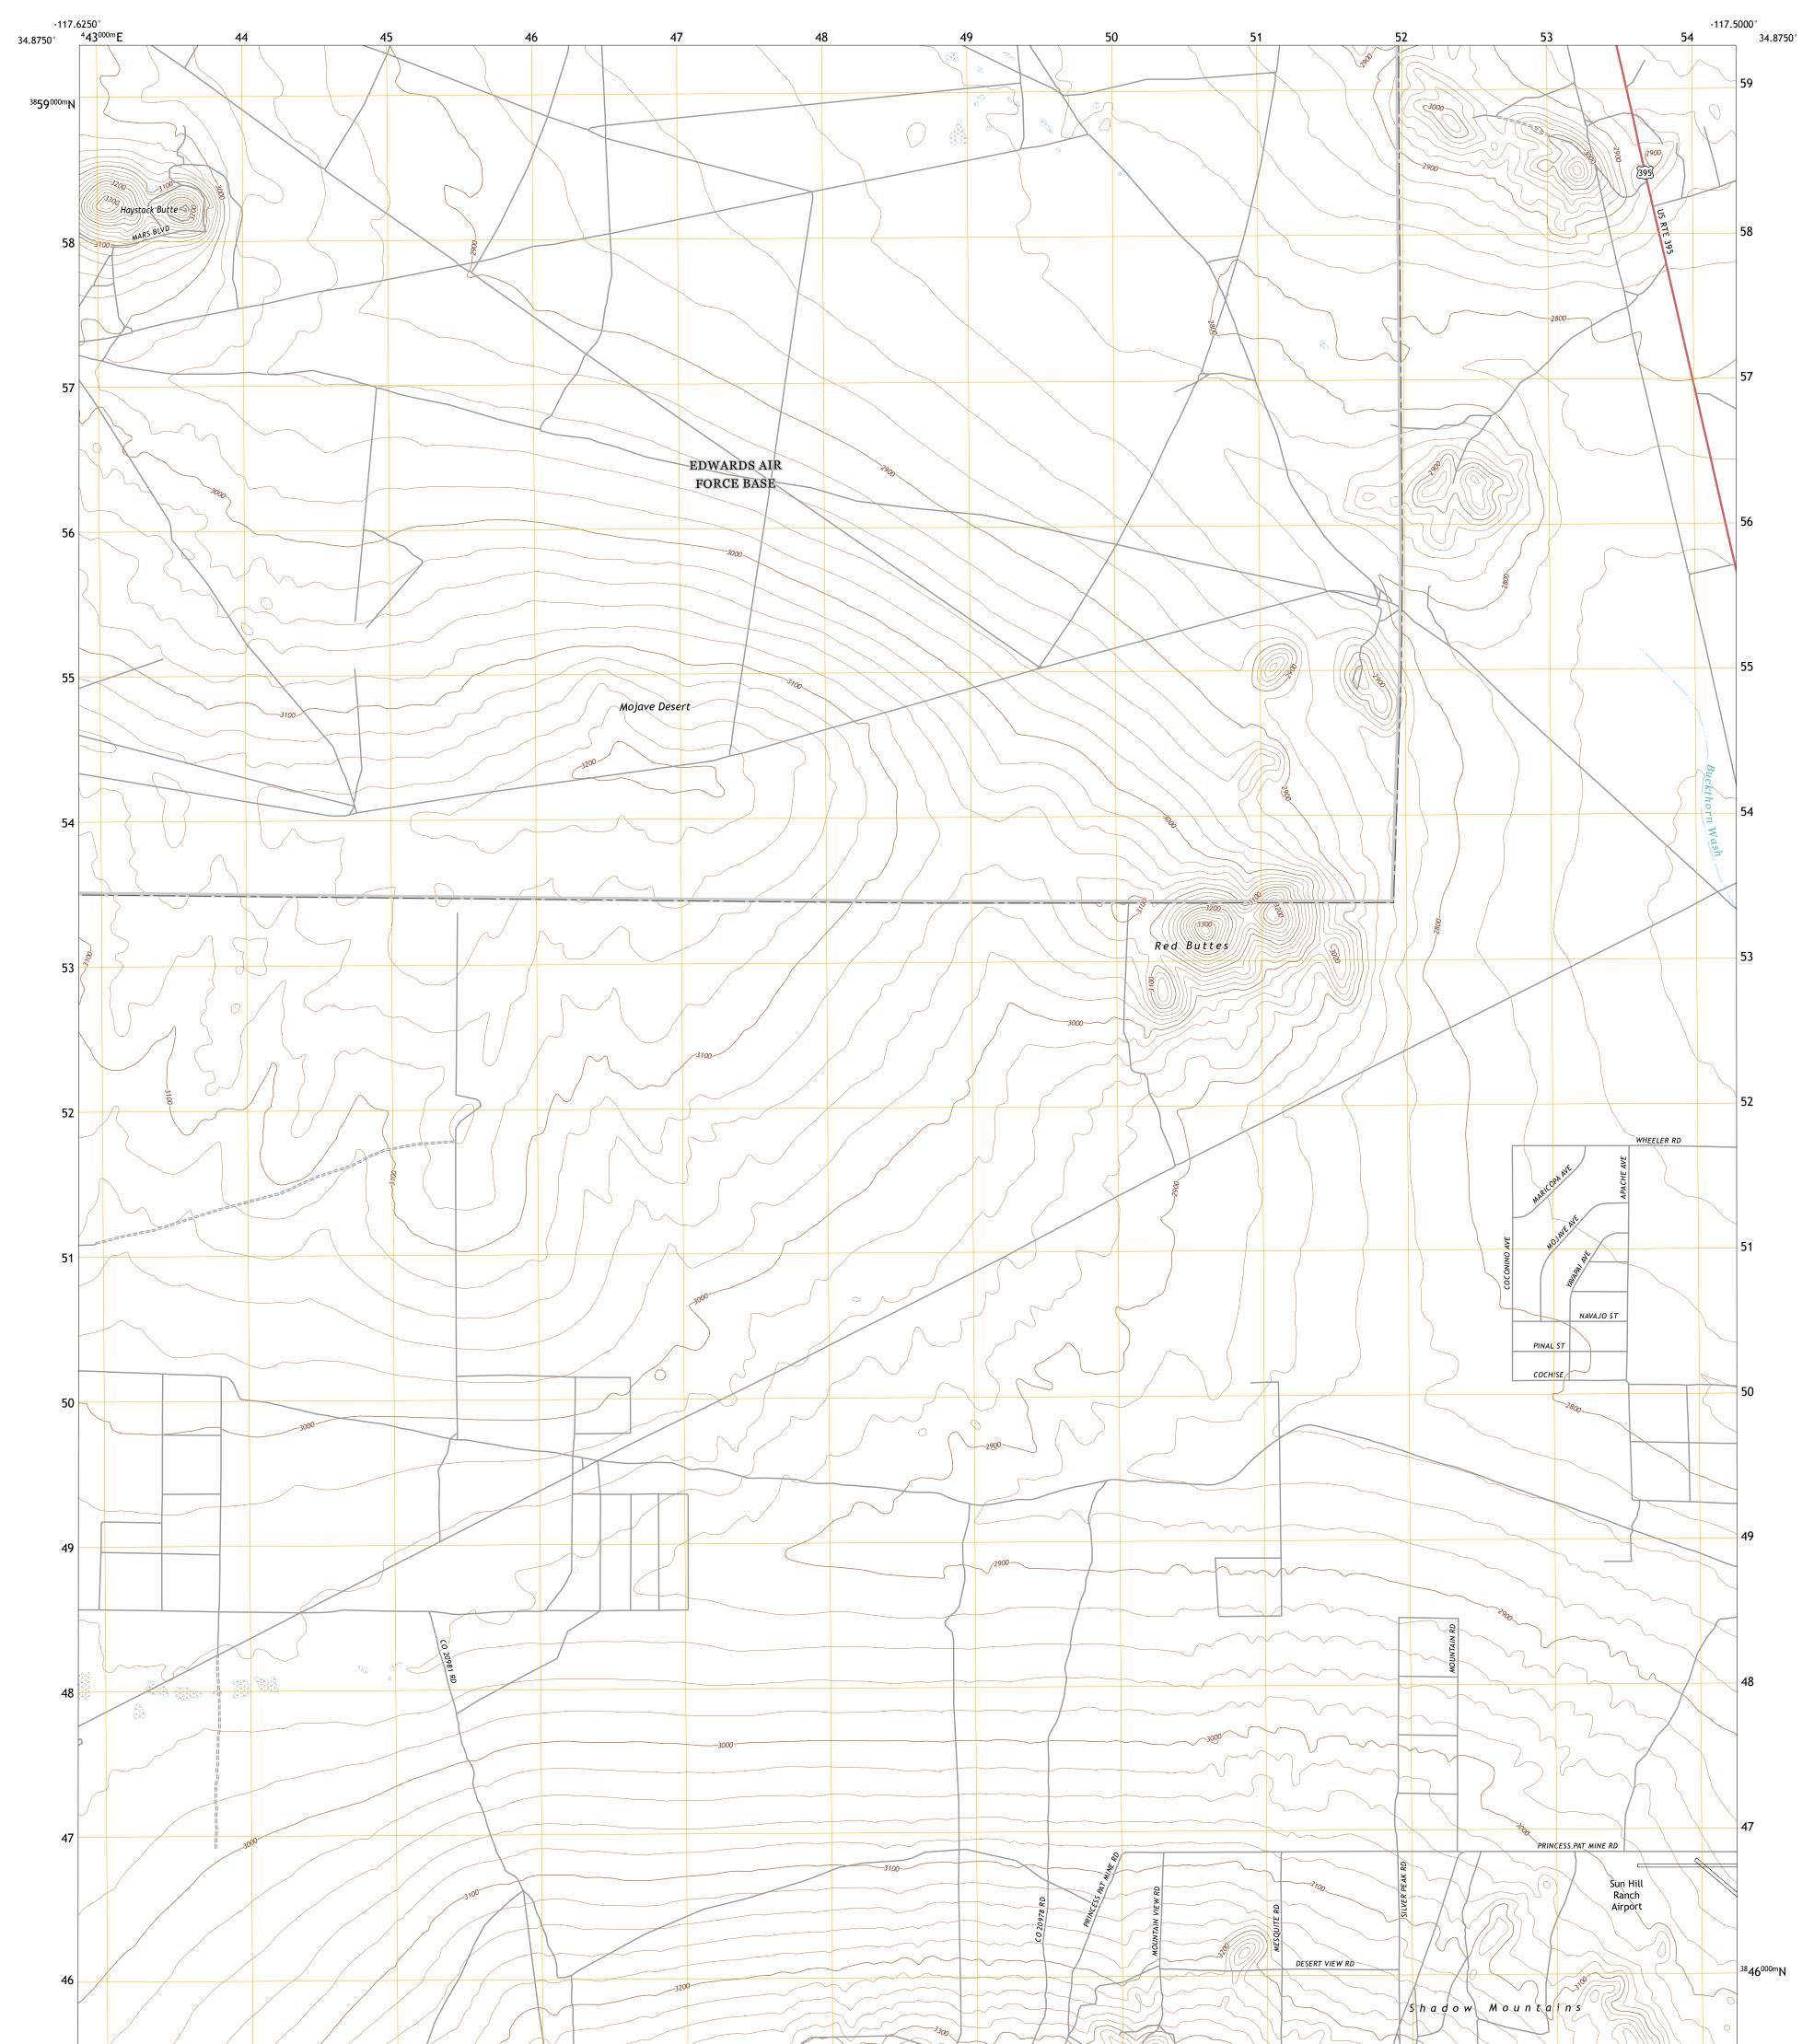

## RED BUTTES QUADRANGLE CALIFORNIA - SAN BERNARDINO COUNTY 7.5-MINUTE SERIES

Produced by the United States Geological Survey North American Datum of 1983 (NAD83) World Geodetic System of 1984 (WGS84). Projection and 1 000-meter grid:Universal Transverse Mercator, Zone 11S This map is not a legal document. Boundaries may be generalized for this map scale. Private lands within government reservations may not be shown. Obtain permission before entering private lands.

Imagery......NAIP, May 2020 - May 2020 Roads......GNIS, 2000 - 2016 Names......GNIS, 2000 - 2021 Hydrography......GNIS, 2000 - 2021 Hydrography Dataset, 2001 - 2020 Contours.....National Hydrography Dataset, 2001 - 2020 Boundaries.....Multiple sources; see metadata file 2019 - 2021 Public Land Survey System......BLM, 2020 Wetlands.....BLM, 2020