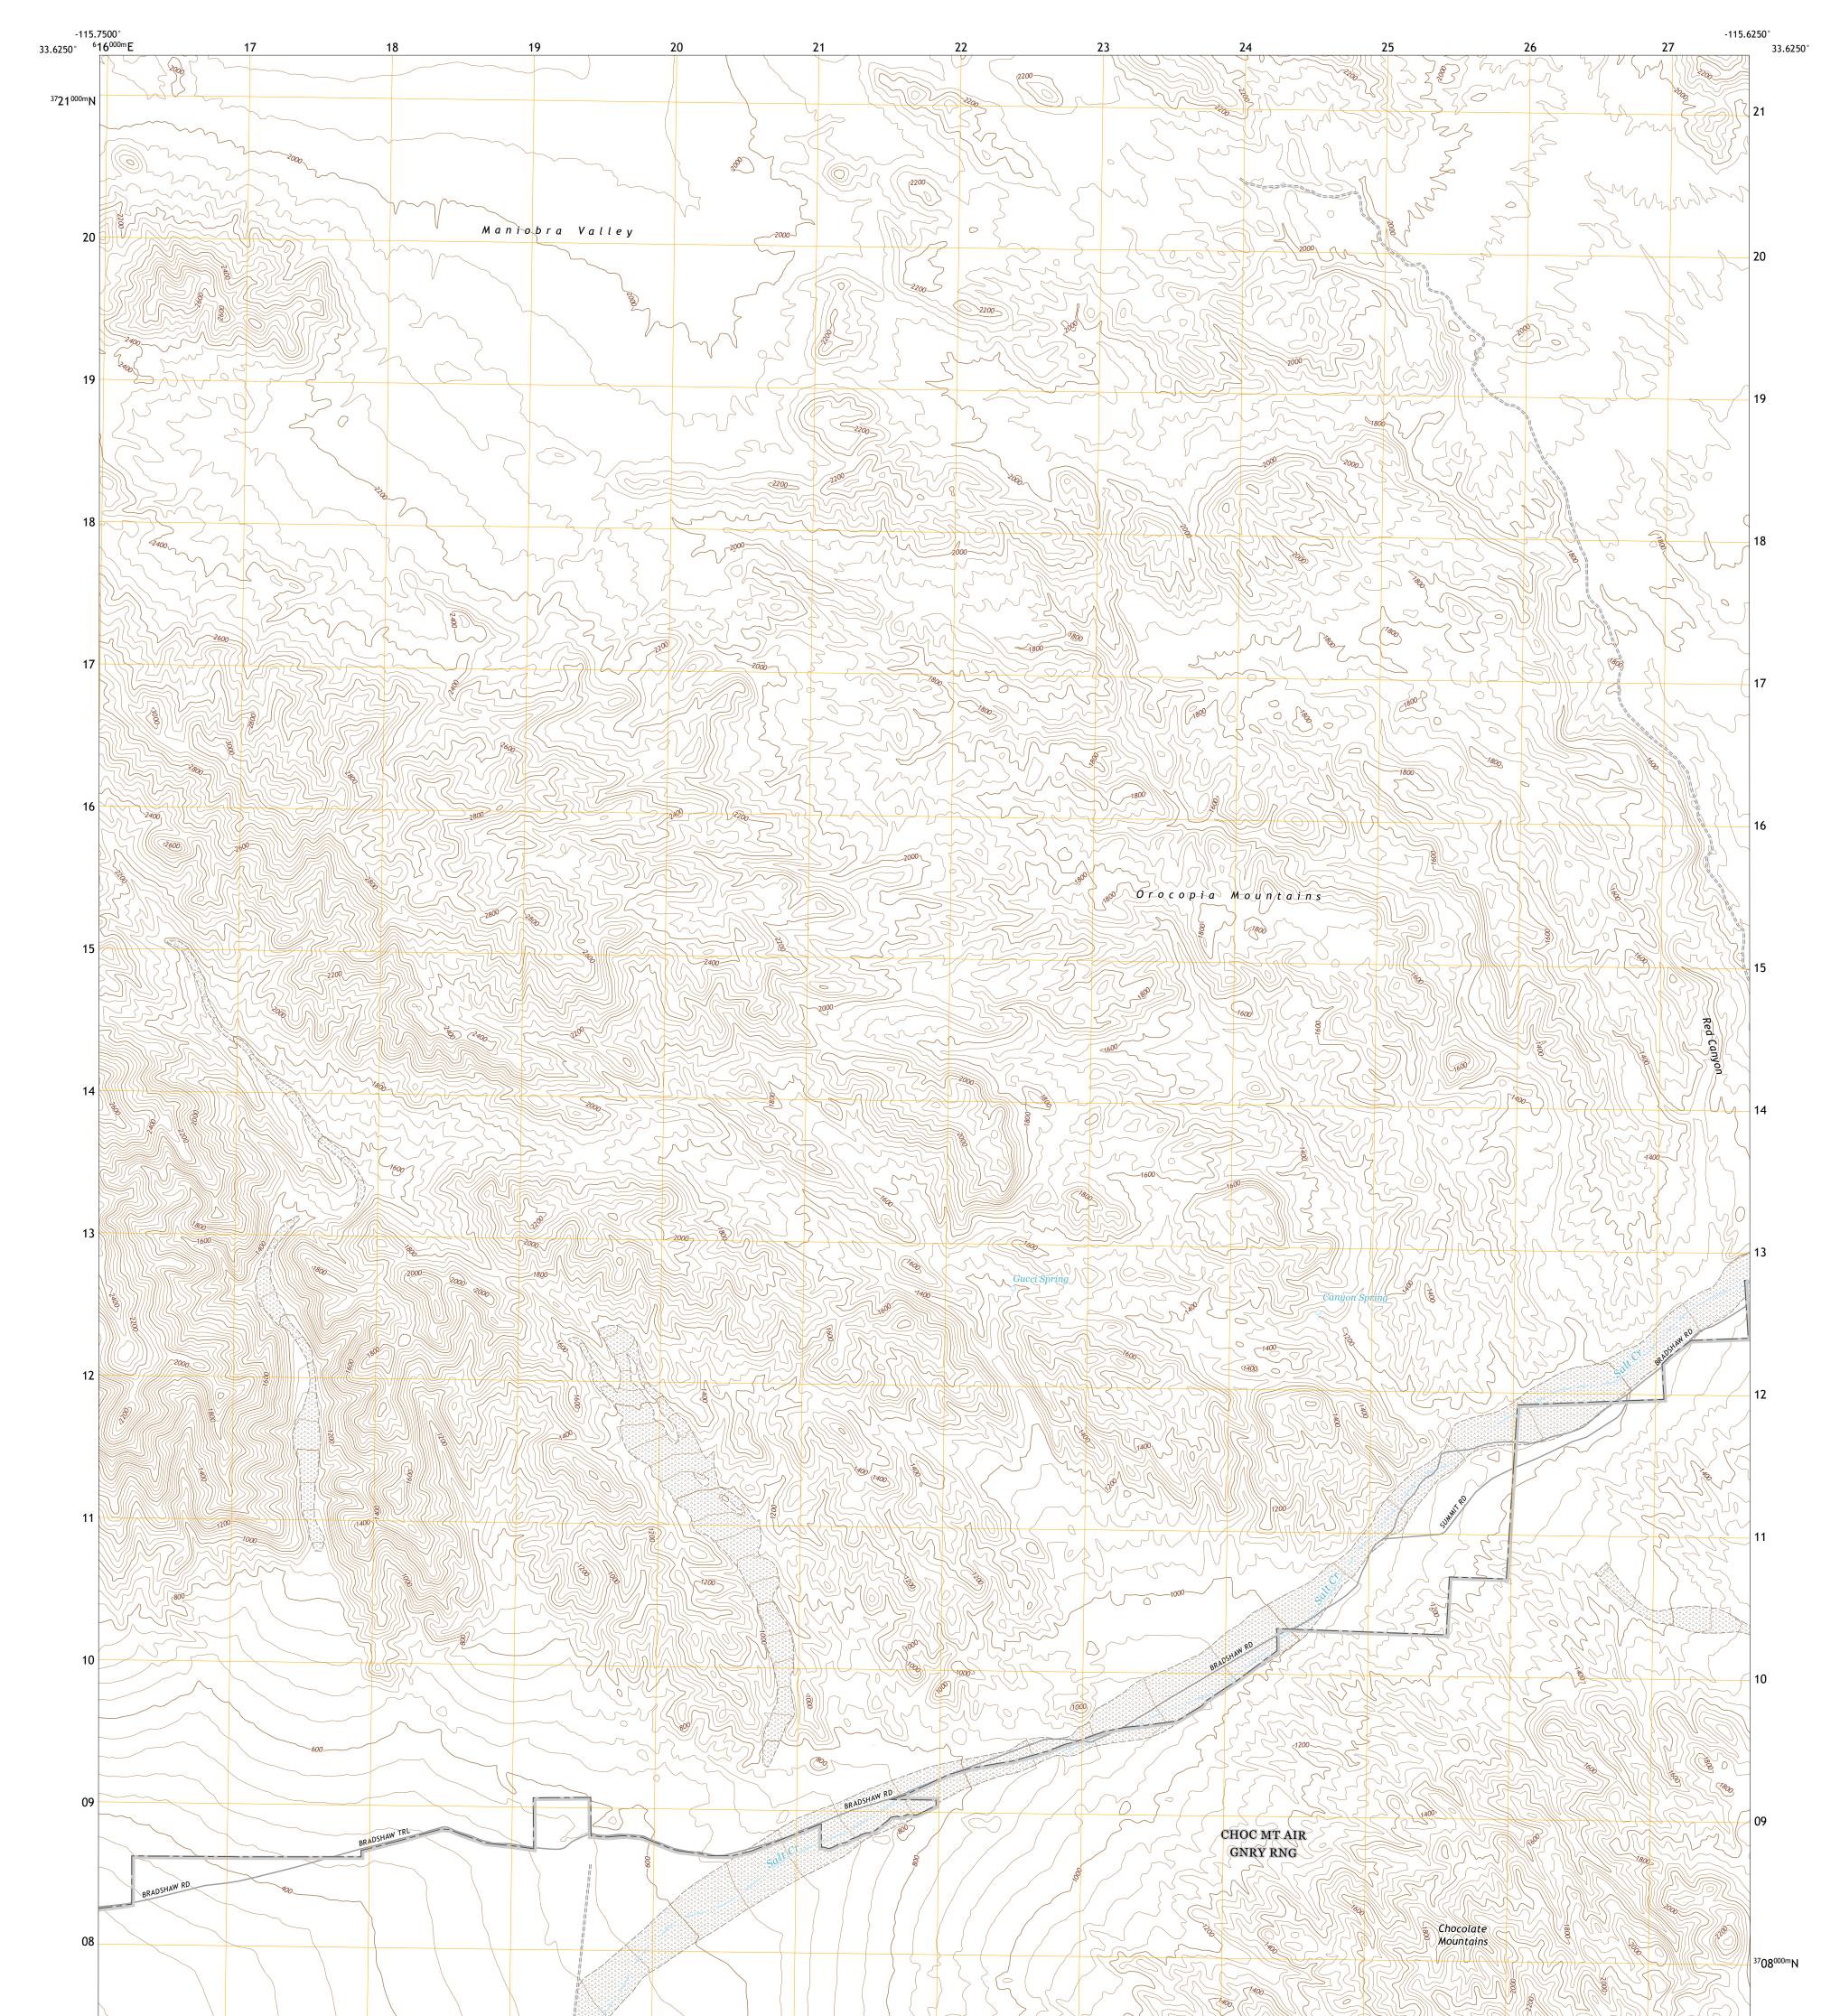

## U.S. DEPARTMENT OF THE INTERIOR U.S. GEOLOGICAL SURVEY

**Produced by the United States Geological Survey** North American Datum of 1983 (NAD83) World Geodetic System of 1984 (WGS84). Projection and 1 000-meter grid:Universal Transverse Mercator, Zone 11S This map is not a legal document. Boundaries may be generalized for this map scale. Private lands within government reservations may not be shown. Obtain permission before entering private lands.

Imagery......NAIP, May 2020 - May 2020 Roads......OKAIP, May 2020 - May 2020 Roads......OKIS, 1981 - 2021 Hydrography......GNIS, 1981 - 2021 Hydrography......National Hydrography Dataset, 2002 - 2020 Contours.....National Elevation Dataset, 2005 - 2020 Boundaries......Multiple sources; see metadata file 2019 - 2021 Public Land Survey System......BLM, 2020 Wetlands.......BLM, 2020