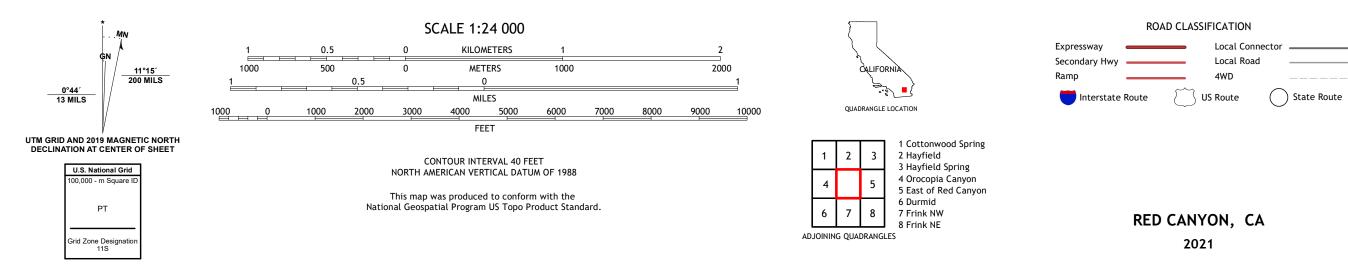

## U.S. DEPARTMENT OF THE INTERIOR U.S. GEOLOGICAL SURVEY

**Produced by the United States Geological Survey** North American Datum of 1983 (NAD83) World Geodetic System of 1984 (WGS84). Projection and 1 000-meter grid:Universal Transverse Mercator, Zone 11S This map is not a legal document. Boundaries may be generalized for this map scale. Private lands within government reservations may not be shown. Obtain permission before entering private lands.

Imagery......NAIP, May 2020 - May 2020 Roads......OKAIP, May 2020 - May 2020 Roads......OKIS, 1981 - 2021 Hydrography......GNIS, 1981 - 2021 Hydrography......National Hydrography Dataset, 2002 - 2020 Contours.....National Elevation Dataset, 2005 - 2020 Boundaries......Multiple sources; see metadata file 2019 - 2021 Public Land Survey System......BLM, 2020 Wetlands.......BLM, 2020