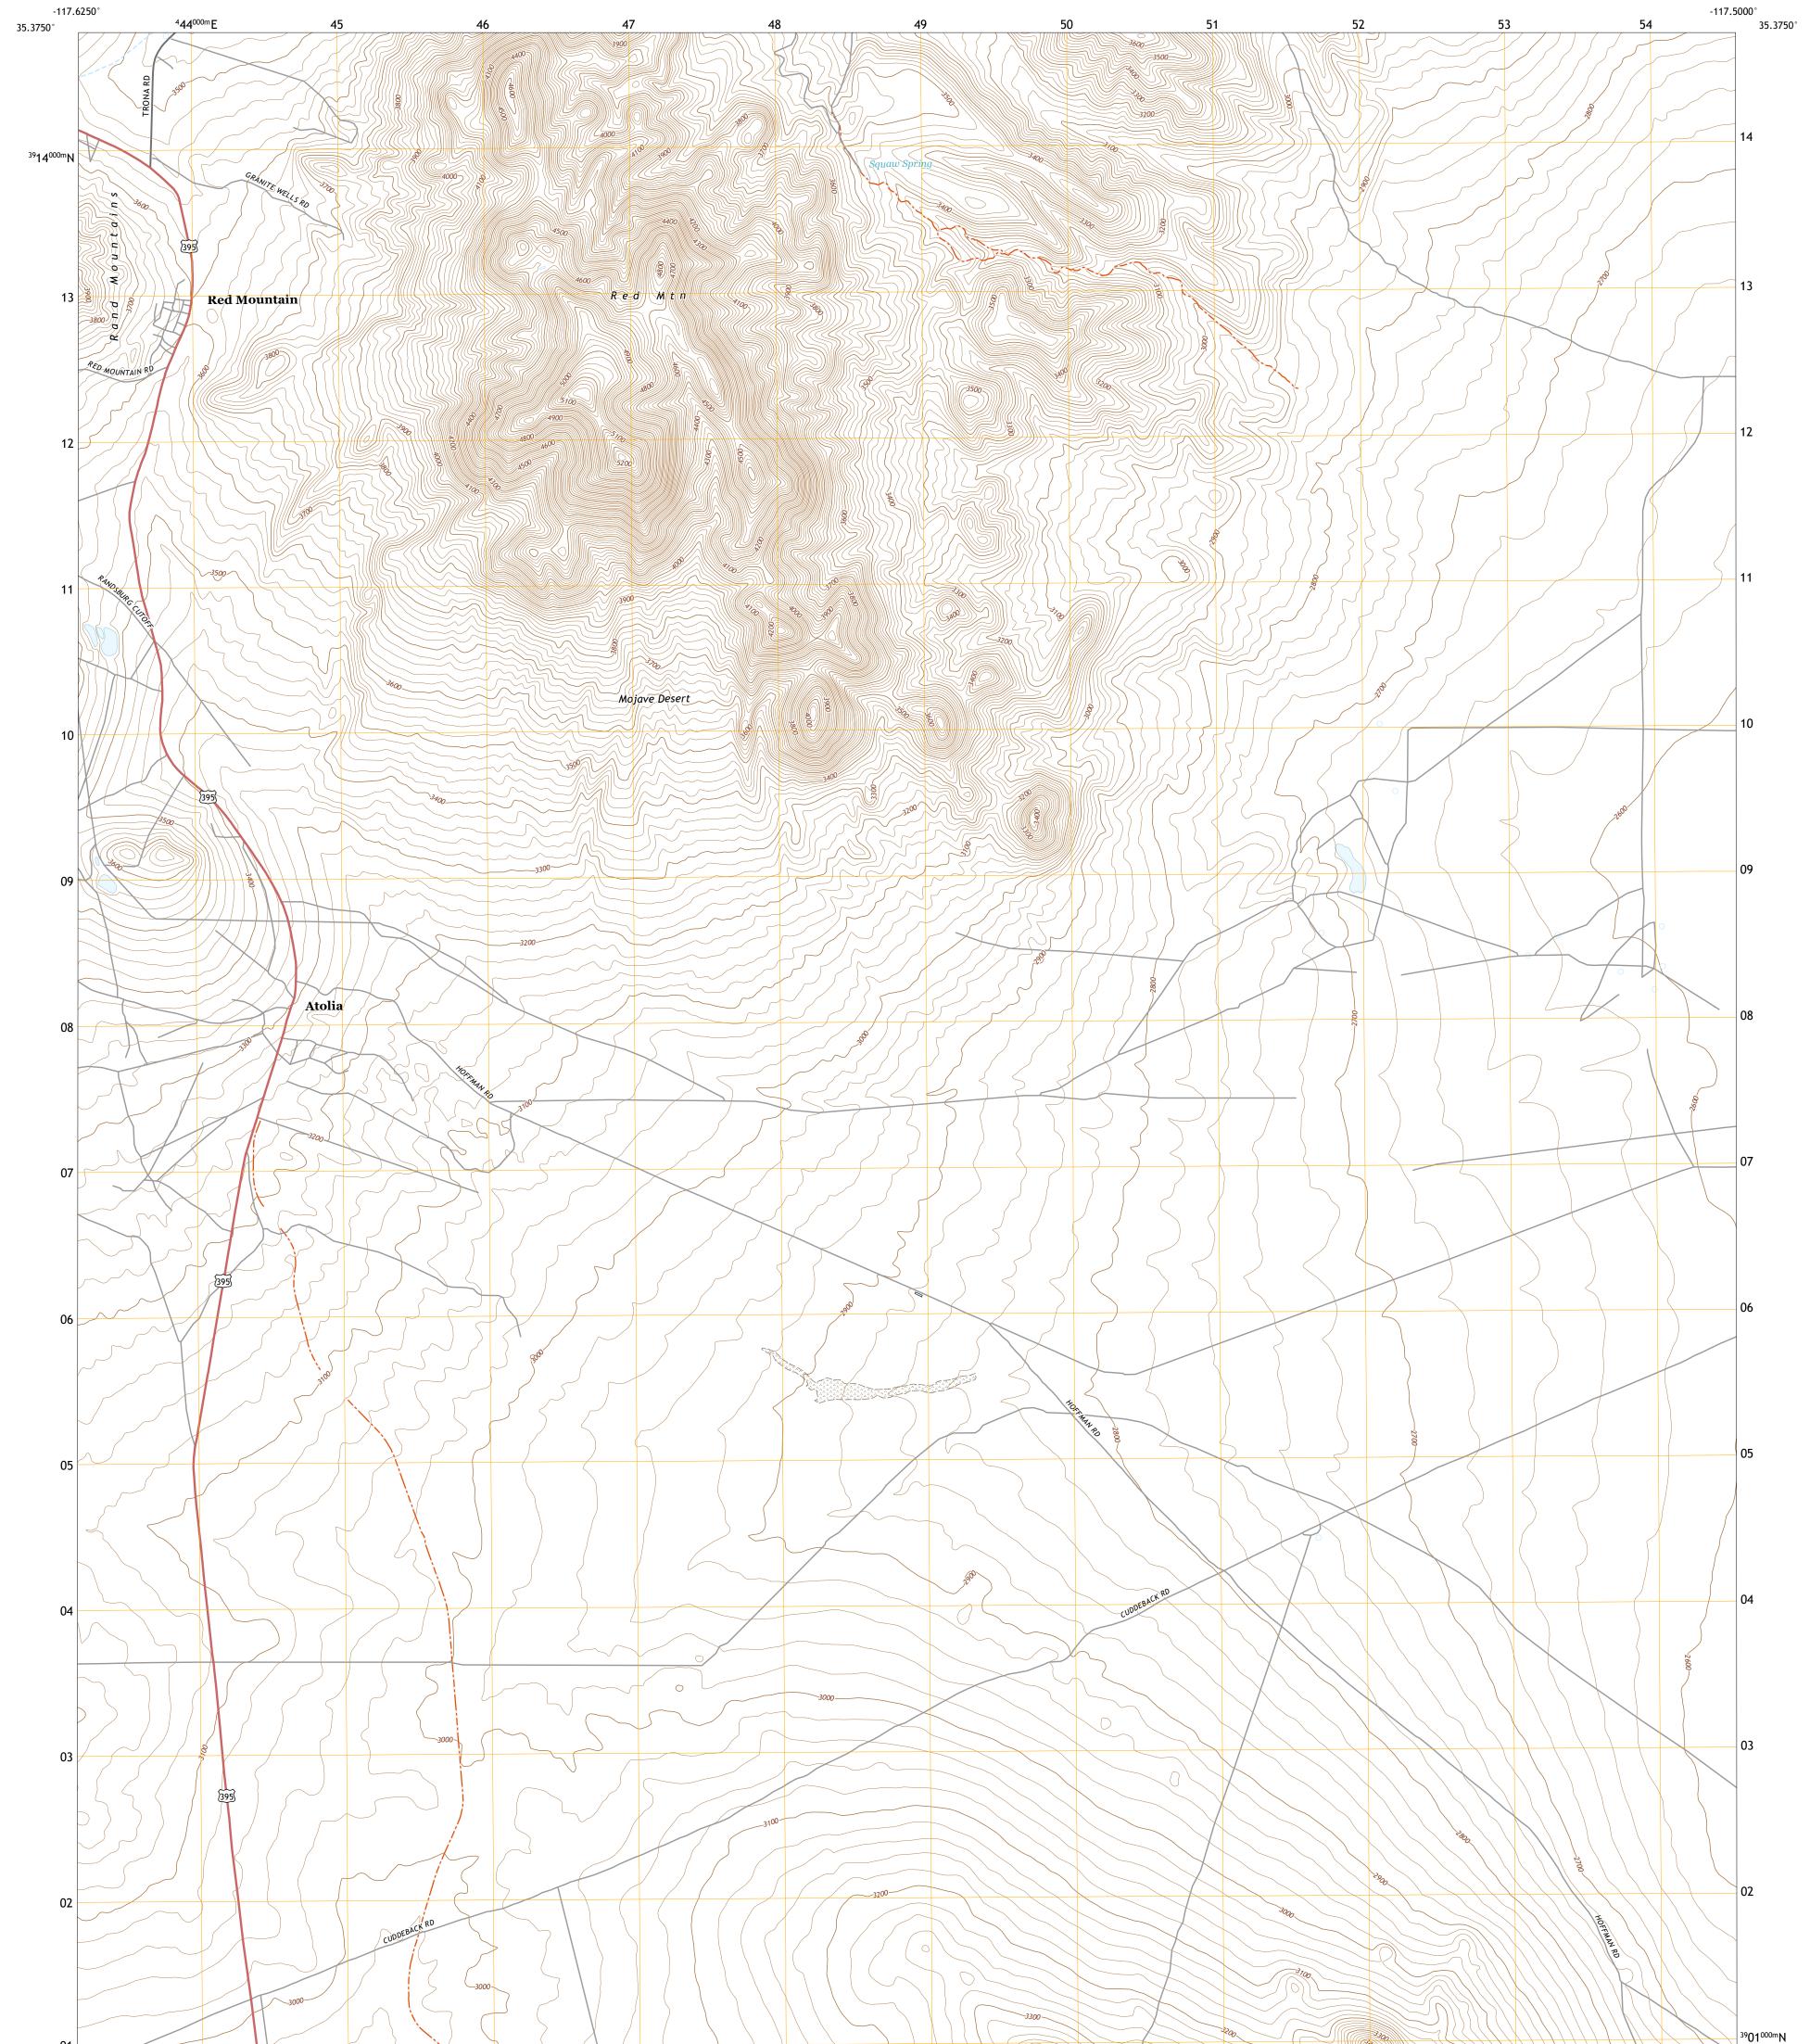

## U.S. DEPARTMENT OF THE INTERIOR U.S. GEOLOGICAL SURVEY

**Produced by the United States Geological Survey** North American Datum of 1983 (NAD83) World Geodetic System of 1984 (WGS84). Projection and 1 000-meter grid:Universal Transverse Mercator, Zone 11S This map is not a legal document. Boundaries may be generalized for this map scale. Private lands within government reservations may not be shown. Obtain permission before entering private lands.

Imagery......NAIP, May 2020 - May 2020 Roads......GNIS, 1981 - 2021 Hydrography......GNIS, 1981 - 2021 Hydrography......National Hydrography Dataset, 2001 - 2020 Contours.....National Elevation Dataset, 2006 Boundaries.....Multiple sources; see metadata file 2019 - 2021 Public Land Survey System......BLM, 2020 Wetlands.....BLM, 2020