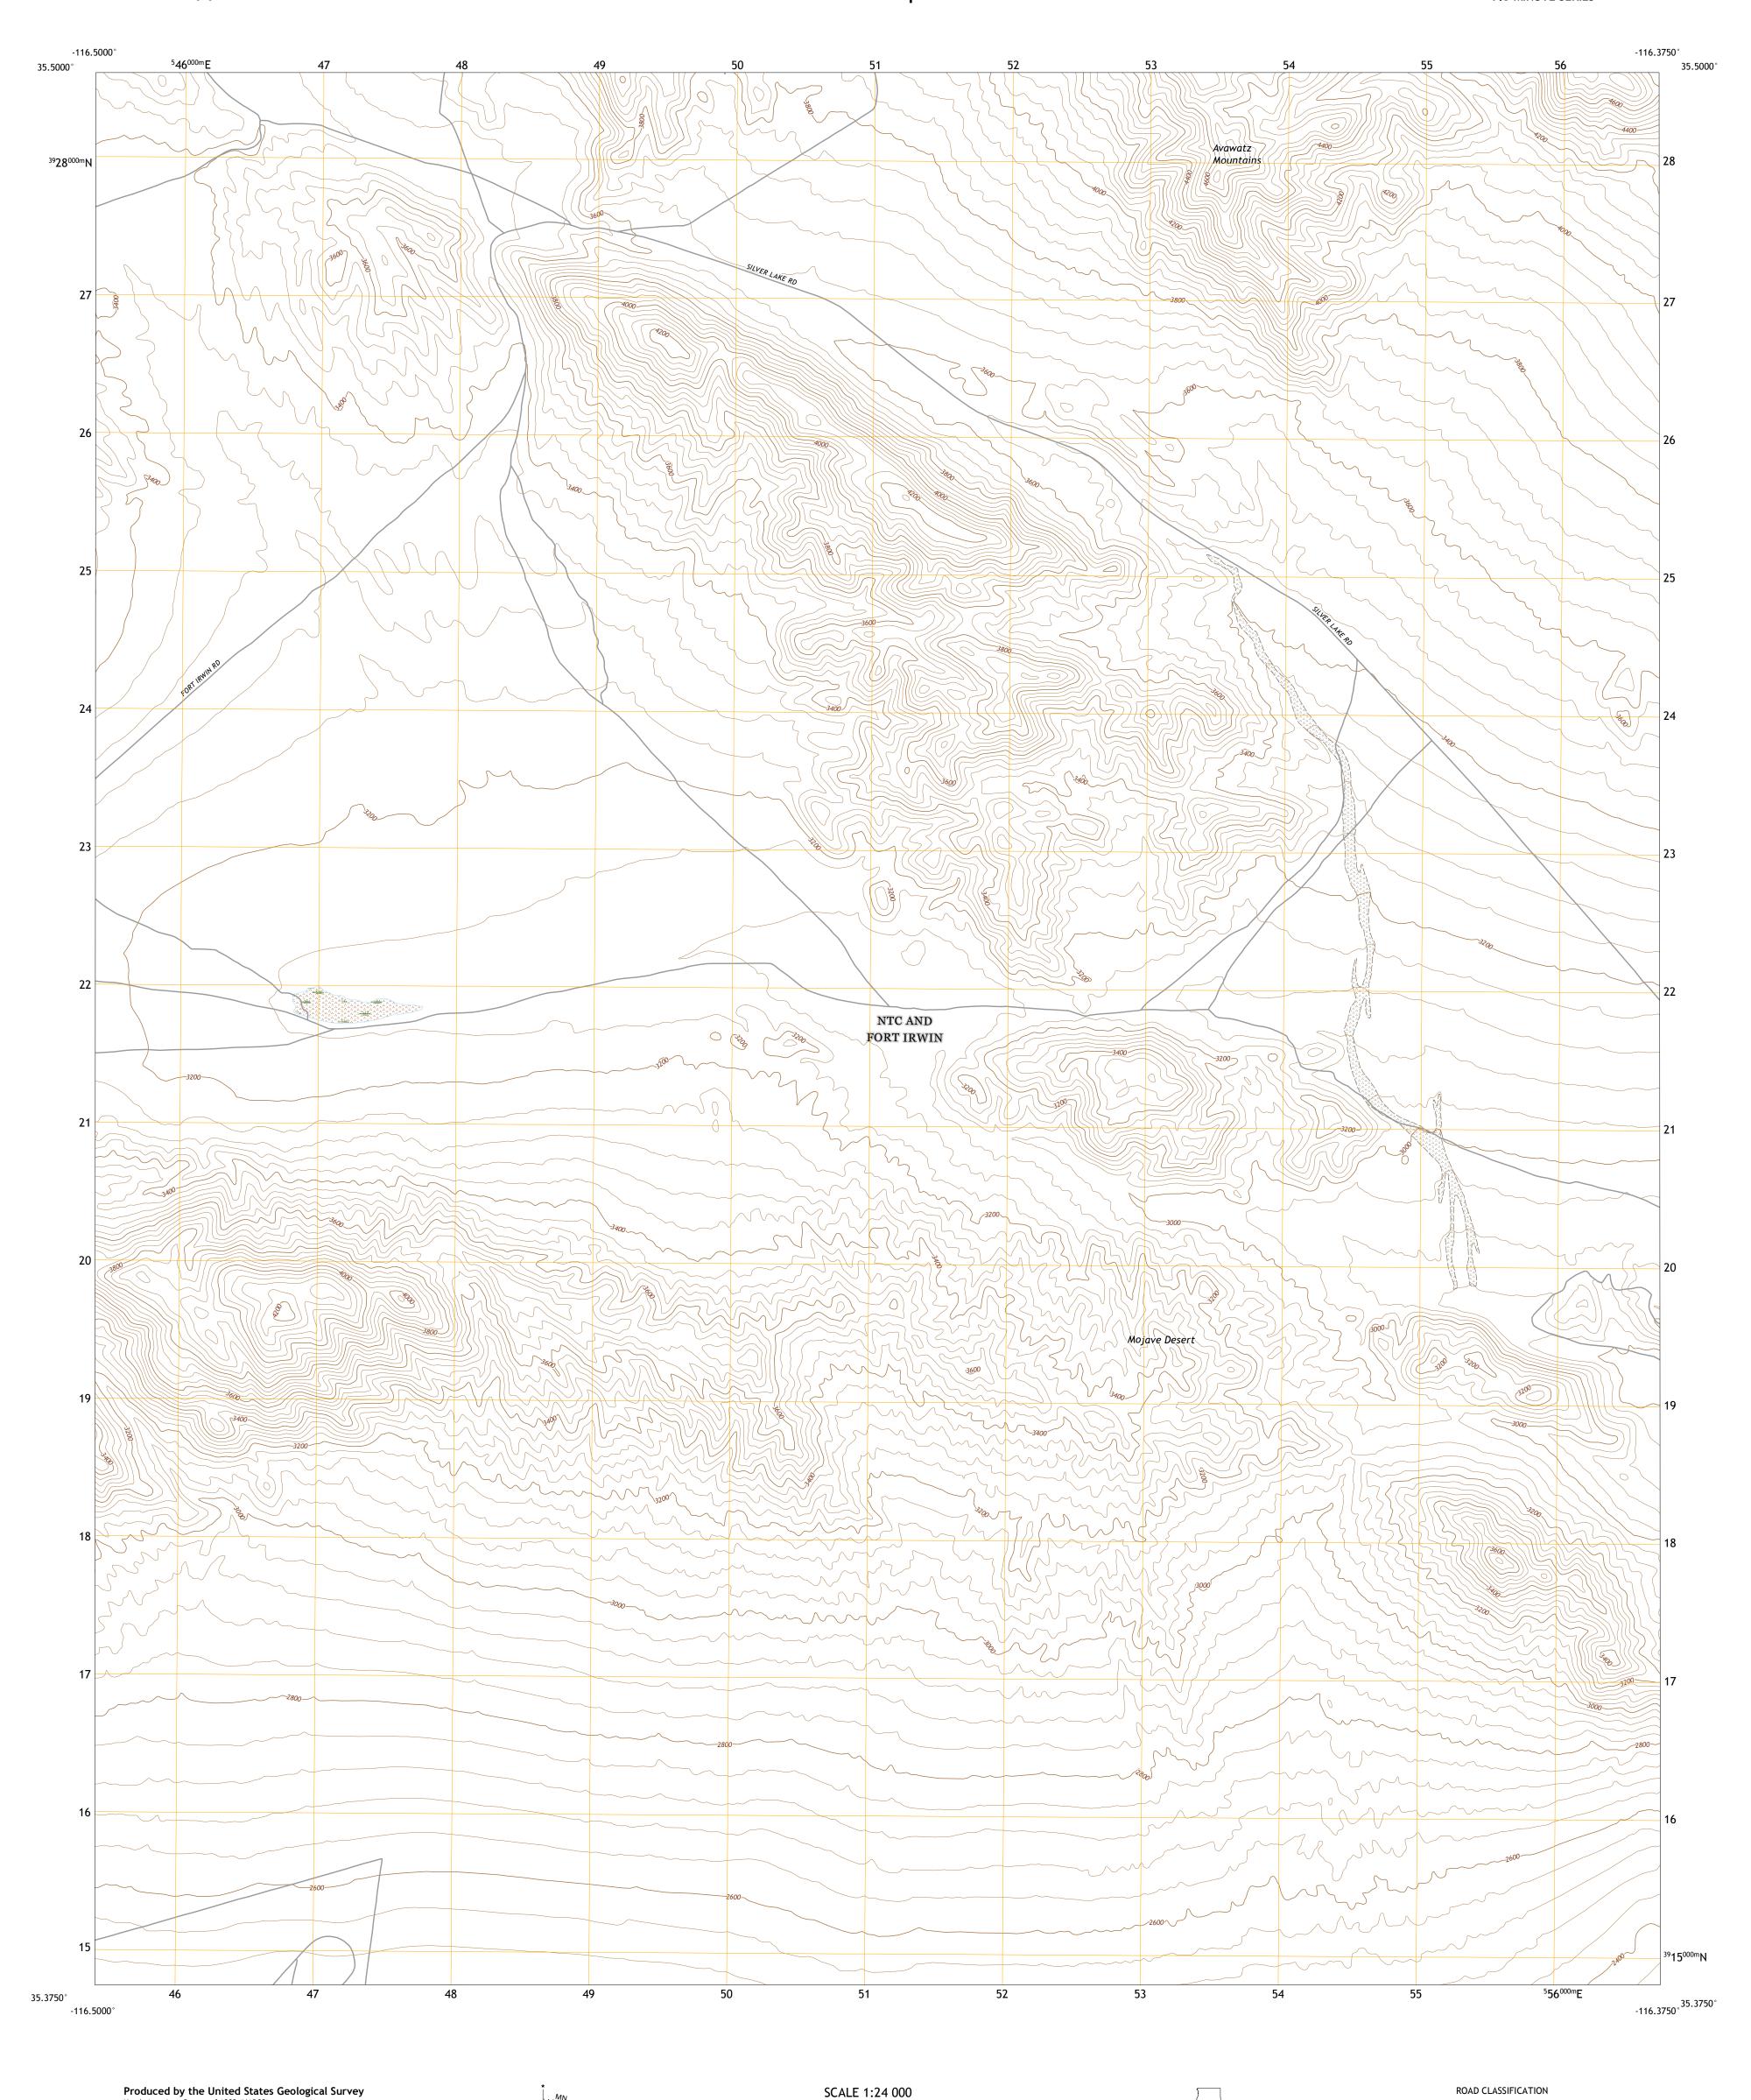

KILOMETERS

METERS

MILES

4000 5000

FEET

North American Datum of 1983 (NAD83) World Geodetic System of 1984 (WGS84). Projection and 1 000-meter grid:Universal Transverse Mercator, Zone 11S

 Public Land Survey System

 Wetlands

 FWS National Wetlands

generalized for this map scale. Private lands within government reservations may not be shown. Obtain permission before

..........NAIP, May 2016 - October 2016 U.S. Census Bureau, 2016 ......GNIS, 2017

0°20′ 6 MILS

UTM GRID AND 2017 MAGNETIC NORTH DECLINATION AT CENTER OF SHEET

This map is not a legal document. Boundaries may be

entering private lands.

Imagery.... Roads..... Names.....

RED PASS LAKE NW, CA 2018

Local Road

State Route

4WD

US Route

Secondary Hwy

QUADRANGLE LOCATION

ADJOINING QUADRANGLES

1 East of Leach Lake