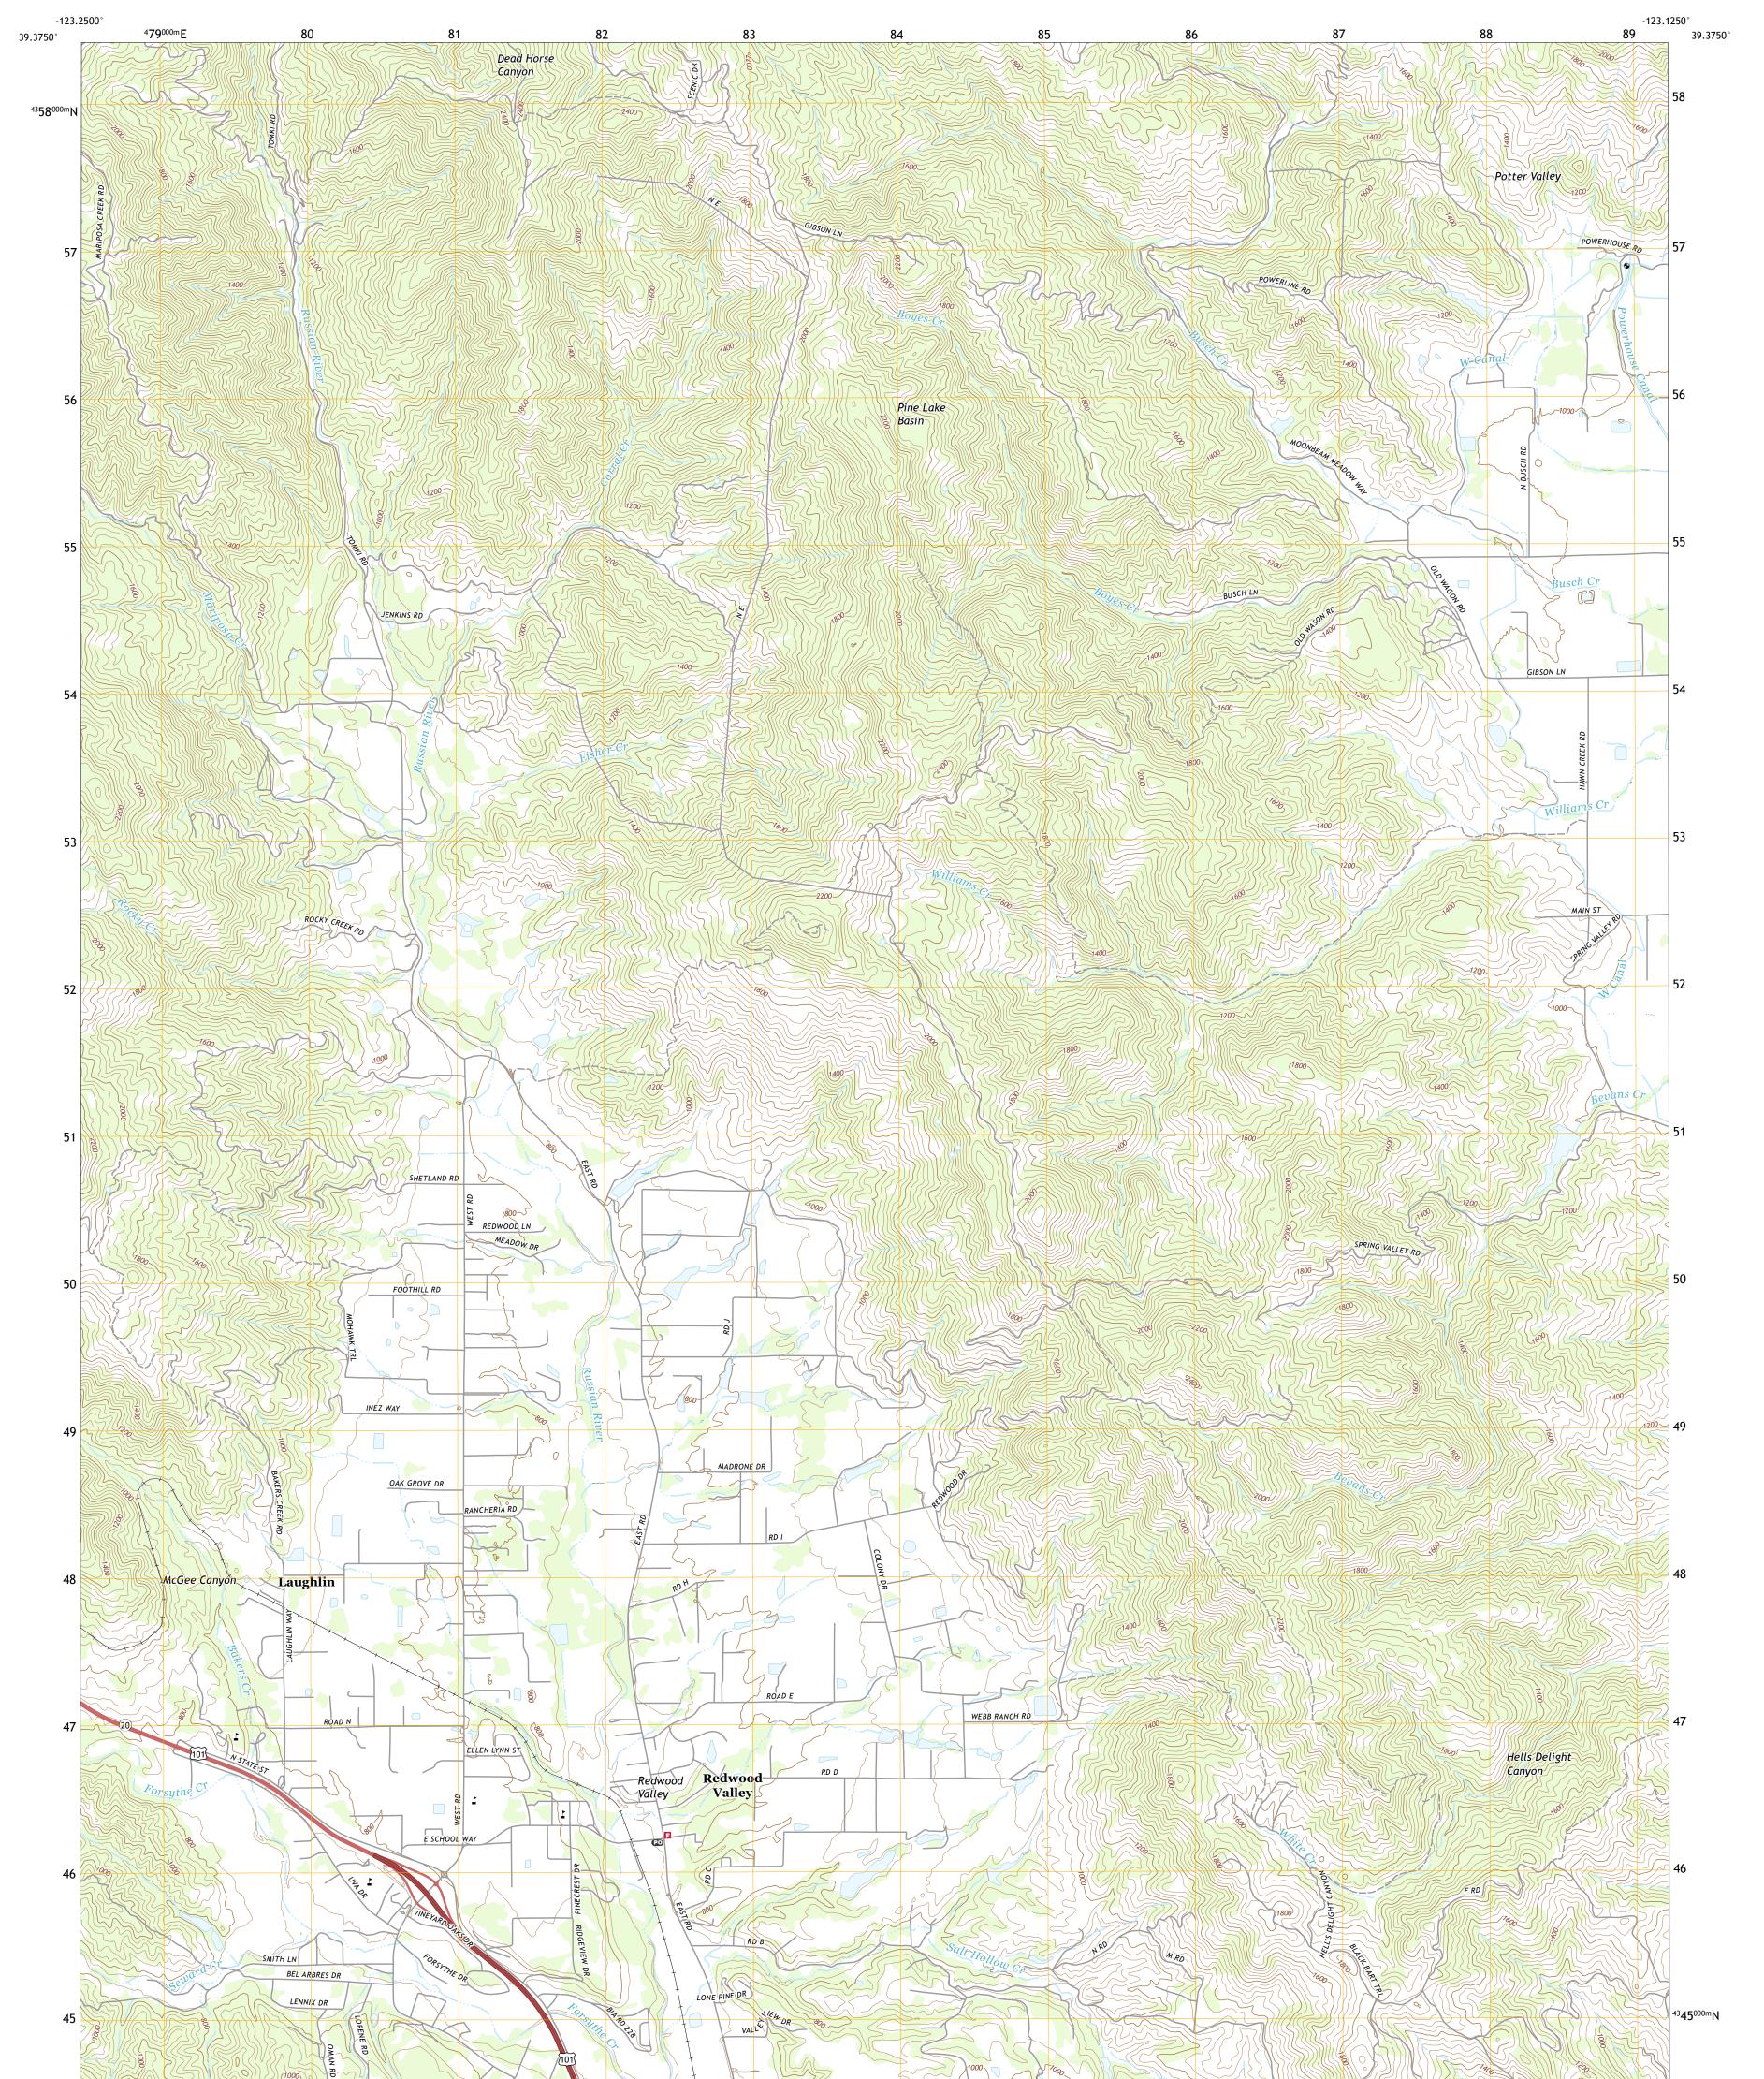

U.S. DEPARTMENT OF THE INTERIOR U.S. GEOLOGICAL SURVEY

REDWOOD VALLEY QUADRANGLE CALIFORNIA - MENDOCINO COUNTY 7.5-MINUTE SERIES

Produced by the United States Geological Survey North American Datum of 1983 (NAD83) World Geodetic System of 1984 (WGS84). Projection and 1 000-meter grid:Universal Transverse Mercator, Zone 10S This map is not a legal document. Boundaries may be generalized for this map scale. Private lands within government reservations may not be shown. Obtain permission before entering private lands.

Imagery......NAIP, May 2016 - October2016Roads.....U.S.CensusBureau,2016Names.....GNIS, 1981 - 2018Hydrography.....NationalHydrographyDataset,2003Contours.....NationalHydrographyDataset,2018Boundaries.....Multiplesources;seemetadatafile2017PublicLandSurveySystem......BLM,2018Wetlands......FWSNationalWetlandsInventory1976