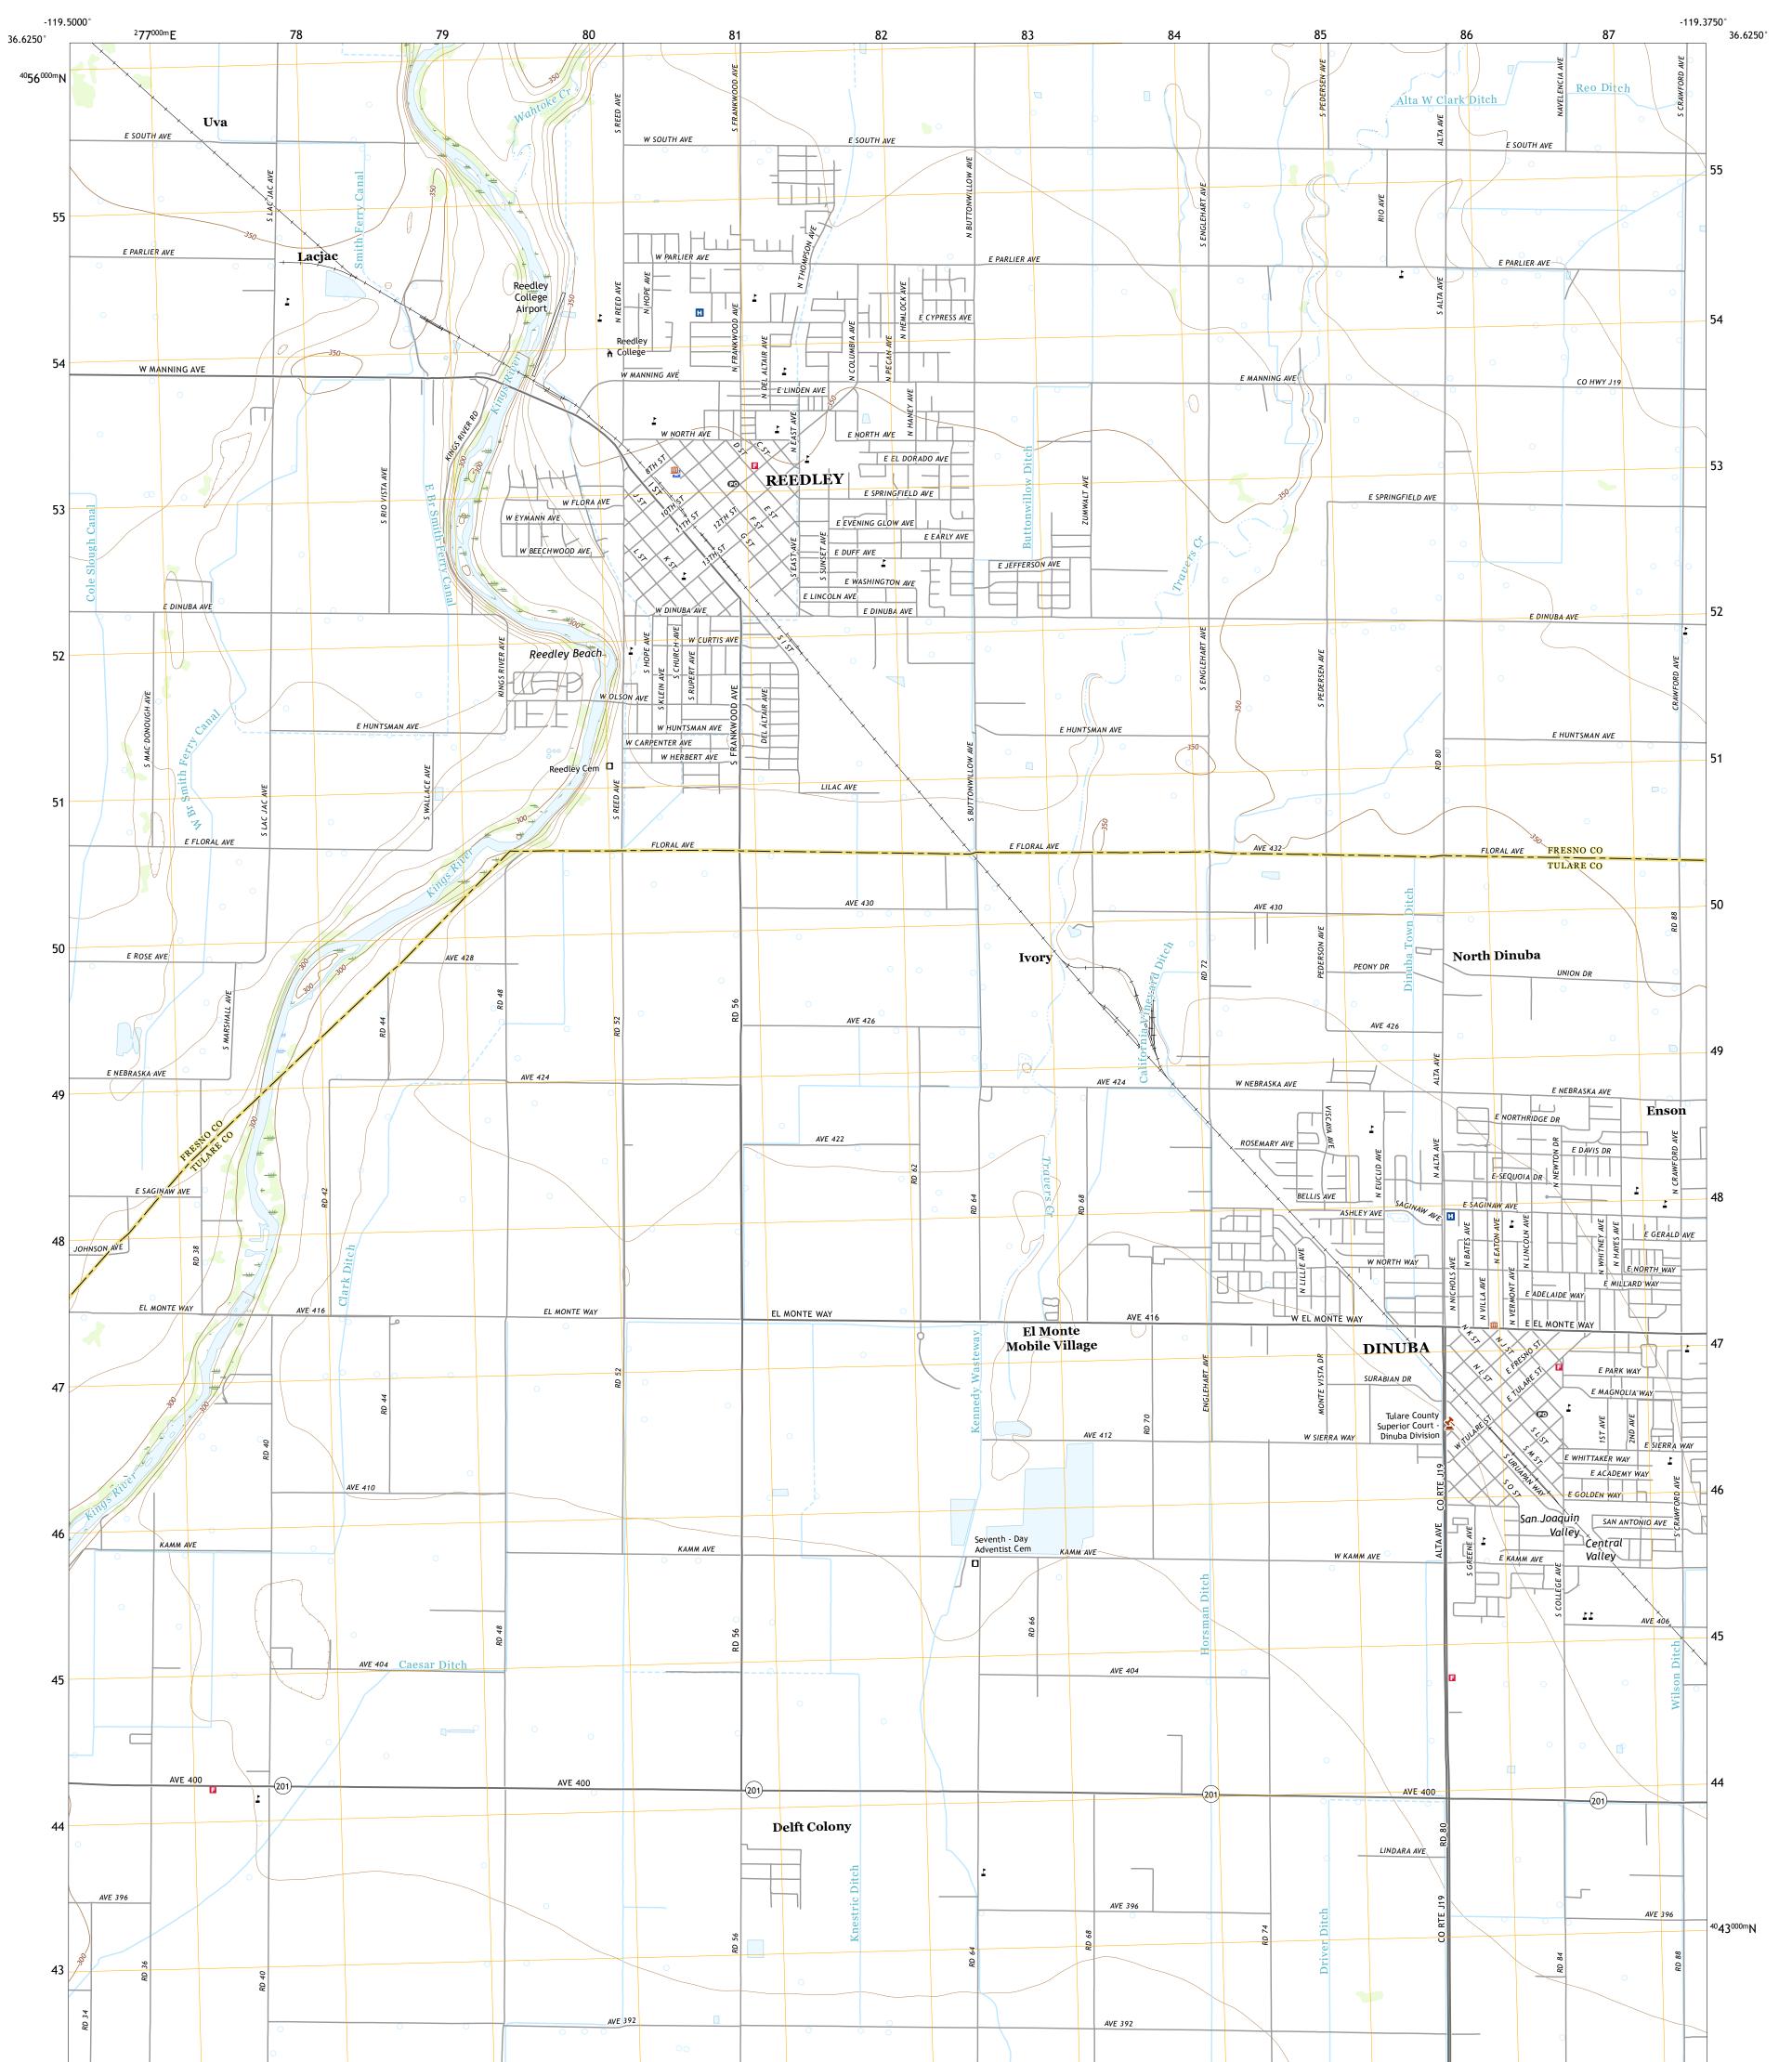

REEDLEY QUADRANGLE CALIFORNIA 7.5-MINUTE SERIES

Produced by the United States Geological Survey North American Datum of 1983 (NAD83) World Geodetic System of 1984 (WGS84). Projection and 1 000-meter grid:Universal Transverse Mercator, Zone 11S This map is not a legal document. Boundaries may be generalized for this map scale. Private lands within government reservations may not be shown. Obtain permission before entering private lands.

......NAIP, July 2020 - July 2020 U.S. Census Bureau, 2016 .....GNIS, 1981 - 2021 Imagery.... Roads..... Names.... Public Land Survey System..... Wetlands......FWS Natio Wetlands Wetlands..... National Inventory 1984