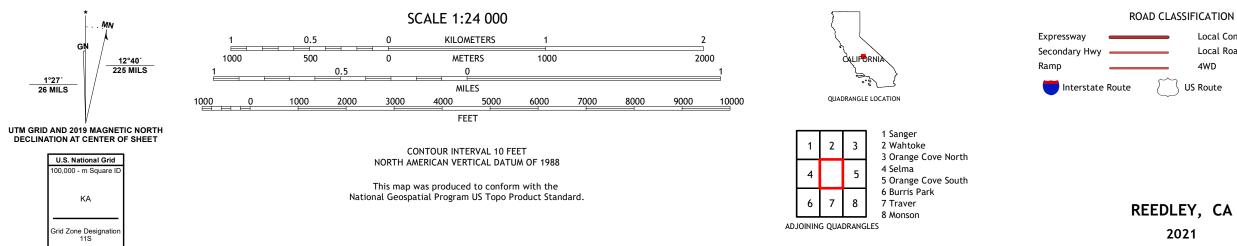

REEDLEY QUADRANGLE CALIFORNIA 7.5-MINUTE SERIES

Produced by the United States Geological Survey North American Datum of 1983 (NAD83) World Geodetic System of 1984 (WGS84). Projection and 1 000-meter grid:Universal Transverse Mercator, Zone 11S This map is not a legal document. Boundaries may be generalized for this map scale. Private lands within government reservations may not be shown. Obtain permission before entering private lands.

ROAD CLASSIFICATION Local Connector \_\_\_\_ Local Road 4WD US Route State Route