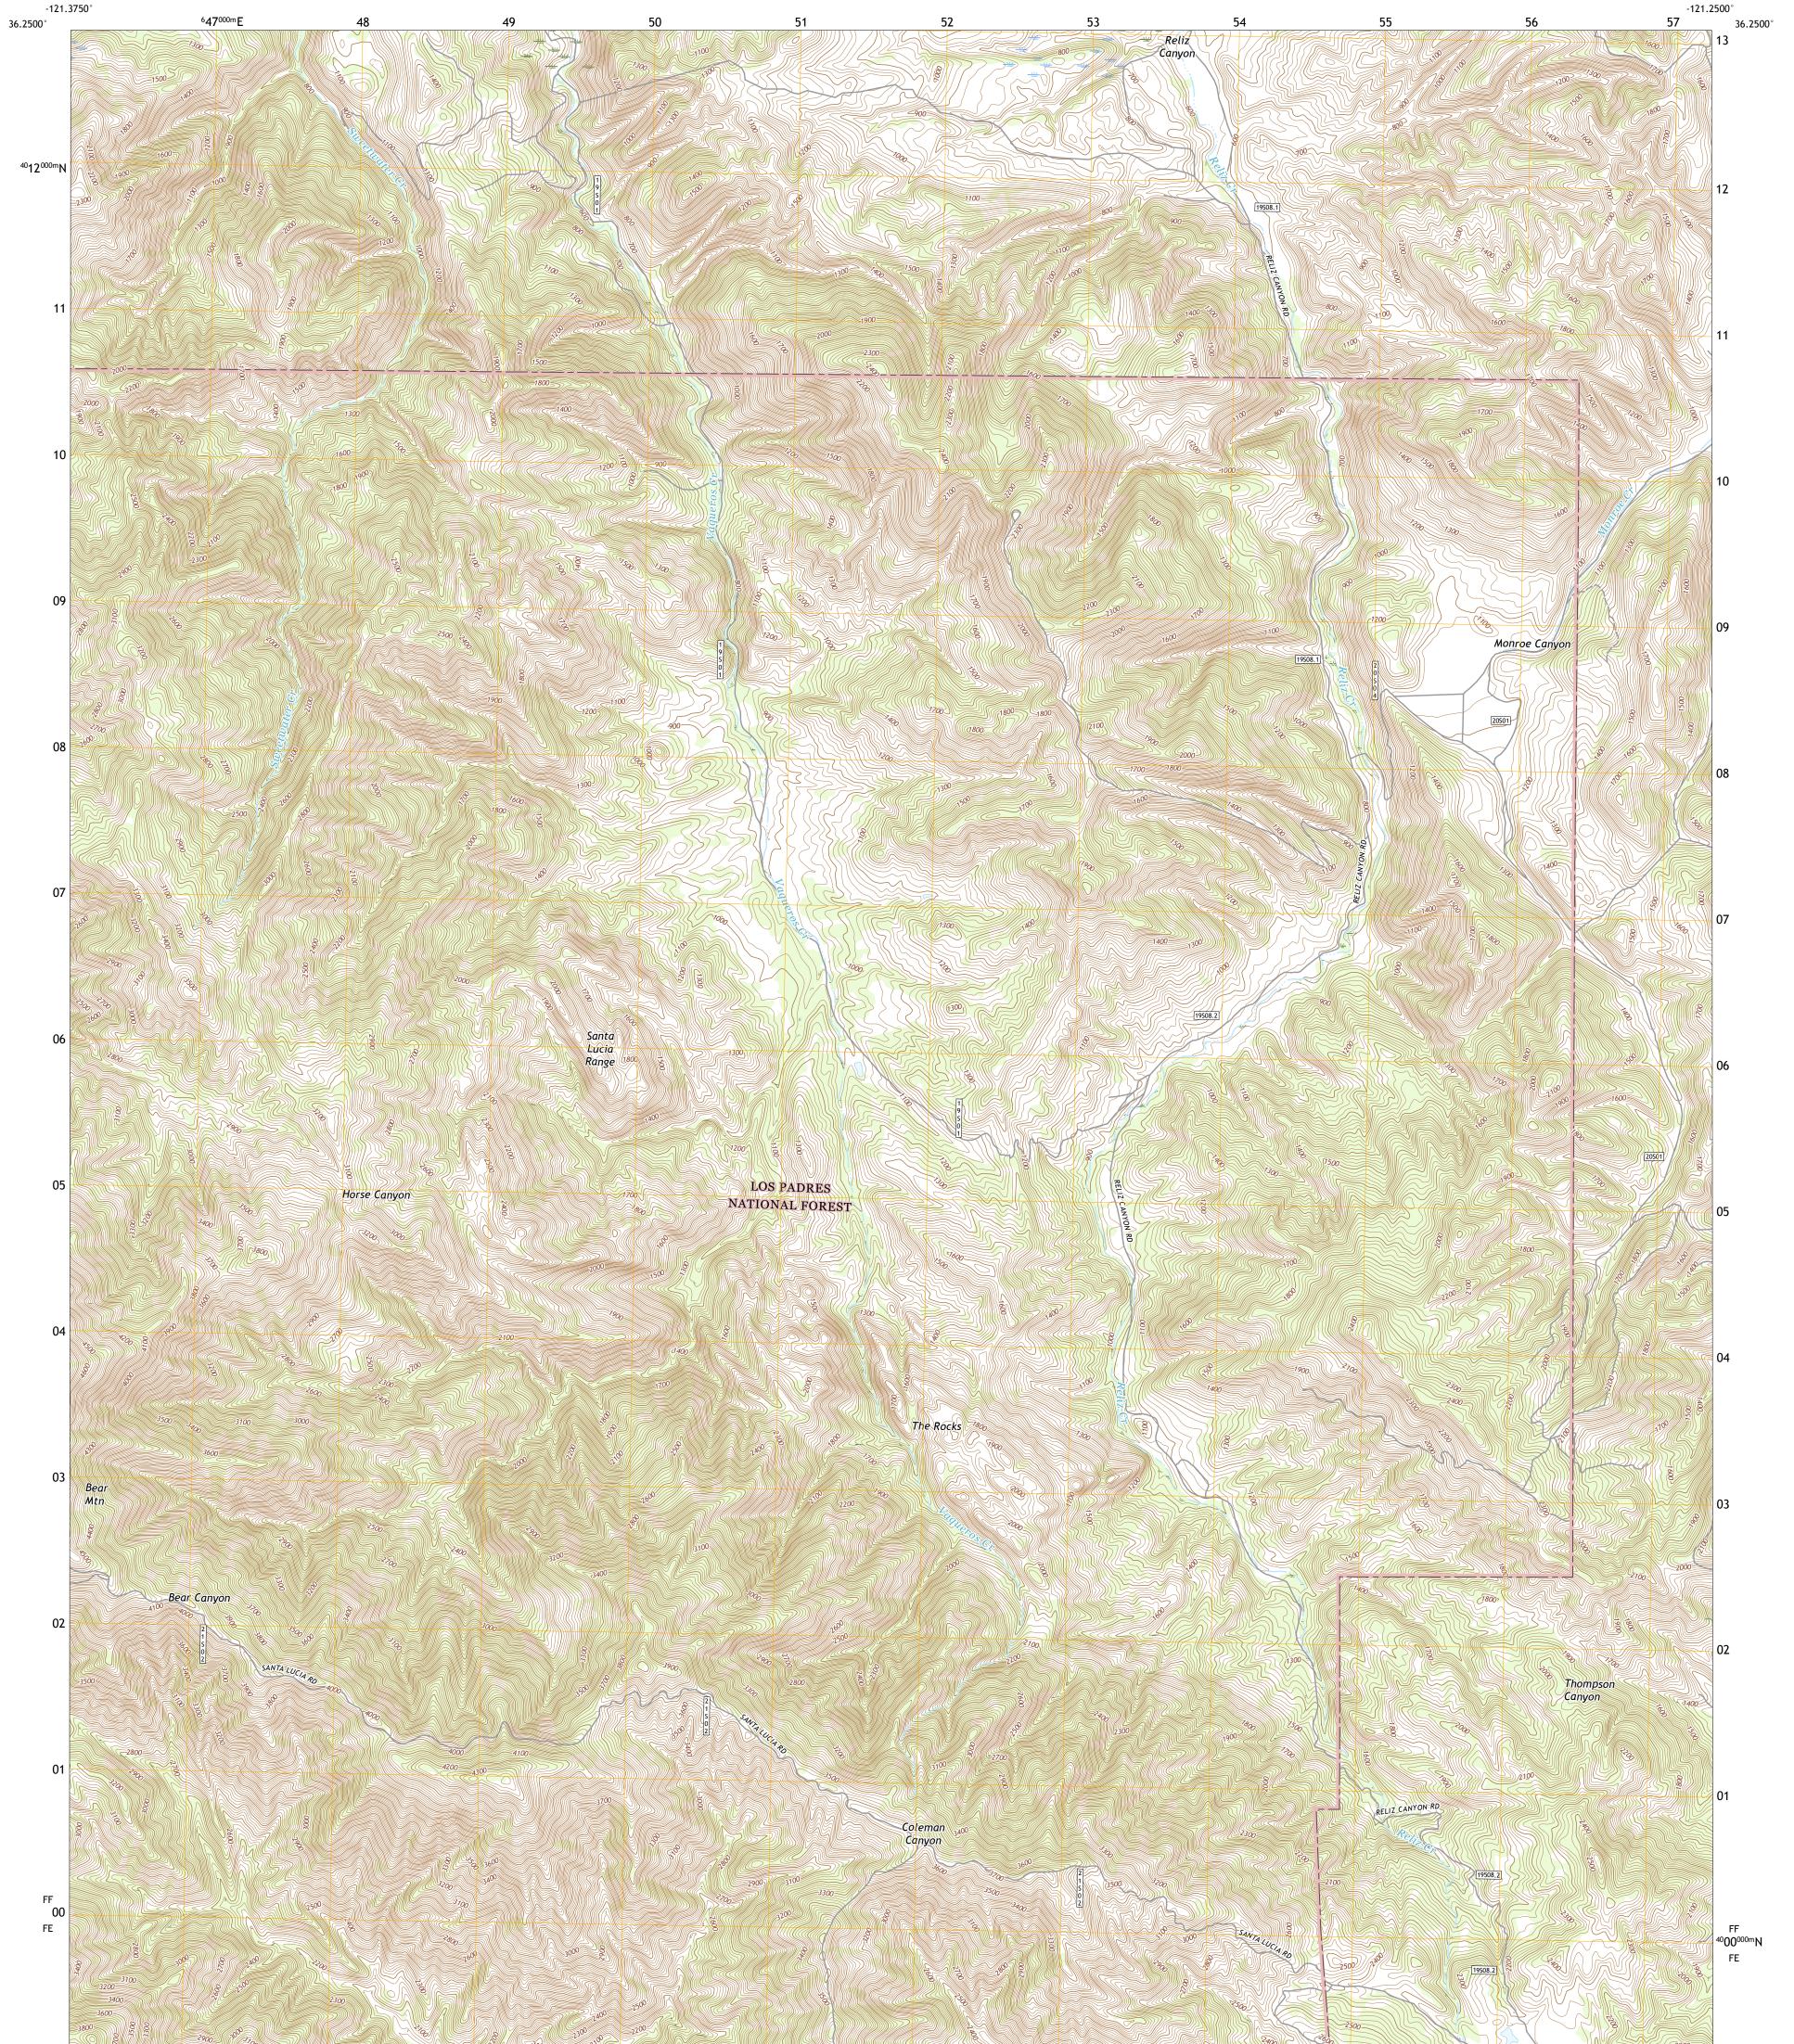

UTS STRIKE

RELIZ CANYON QUADRANGLE CALIFORNIA - MONTEREY COUNTY 7.5-MINUTE SERIES

**Produced by the United States Geological Survey** North American Datum of 1983 (NAD83) World Geodetic System of 1984 (WGS84). Projection and 1 000-meter grid:Universal Transverse Mercator, Zone 10S This map is not a legal document. Boundaries may be generalized for this map scale. Private lands within government reservations may not be shown. Obtain permission before entering private lands.

.....NAIP, June 2016 - October 2016 ImageryNAIP, June 2016 - October 2016RoadsU.S. Census Bureau, 2016Roads within US Forest Service LandsFSTopo Datawith limited Forest Service updates, 2018NamesGNIS, 1981 - 2017HydrographyNational Hydrography Dataset, 2002 - 2011ContoursNational Elevation Dataset, 2000 - 2006BoundariesMultiple sources; see metadata file 2015Public Land Survey SystemBLM, 2018WetlandsInventory 2005 Imagery.... Roads.....