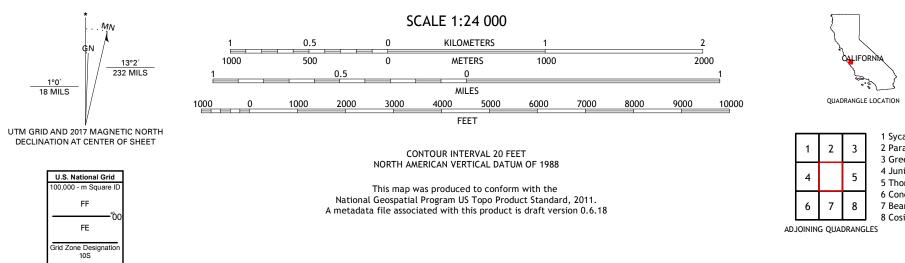

UTS STRIKE

RELIZ CANYON QUADRANGLE CALIFORNIA - MONTEREY COUNTY 7.5-MINUTE SERIES

**Produced by the United States Geological Survey** North American Datum of 1983 (NAD83) World Geodetic System of 1984 (WGS84). Projection and 1 000-meter grid:Universal Transverse Mercator, Zone 10S This map is not a legal document. Boundaries may be generalized for this map scale. Private lands within government reservations may not be shown. Obtain permission before entering private lands.

.....NAIP, June 2016 - October 2016 ImageryNAIP, June 2016 - October 2016RoadsU.S. Census Bureau, 2016Roads within US Forest Service LandsFSTopo Datawith limited Forest Service updates, 2018NamesGNIS, 1981 - 2017HydrographyNational Hydrography Dataset, 2002 - 2011ContoursNational Elevation Dataset, 2000 - 2006BoundariesMultiple sources; see metadata file 2015Public Land Survey SystemBLM, 2018WetlandsInventory 2005 Imagery.... Roads.....