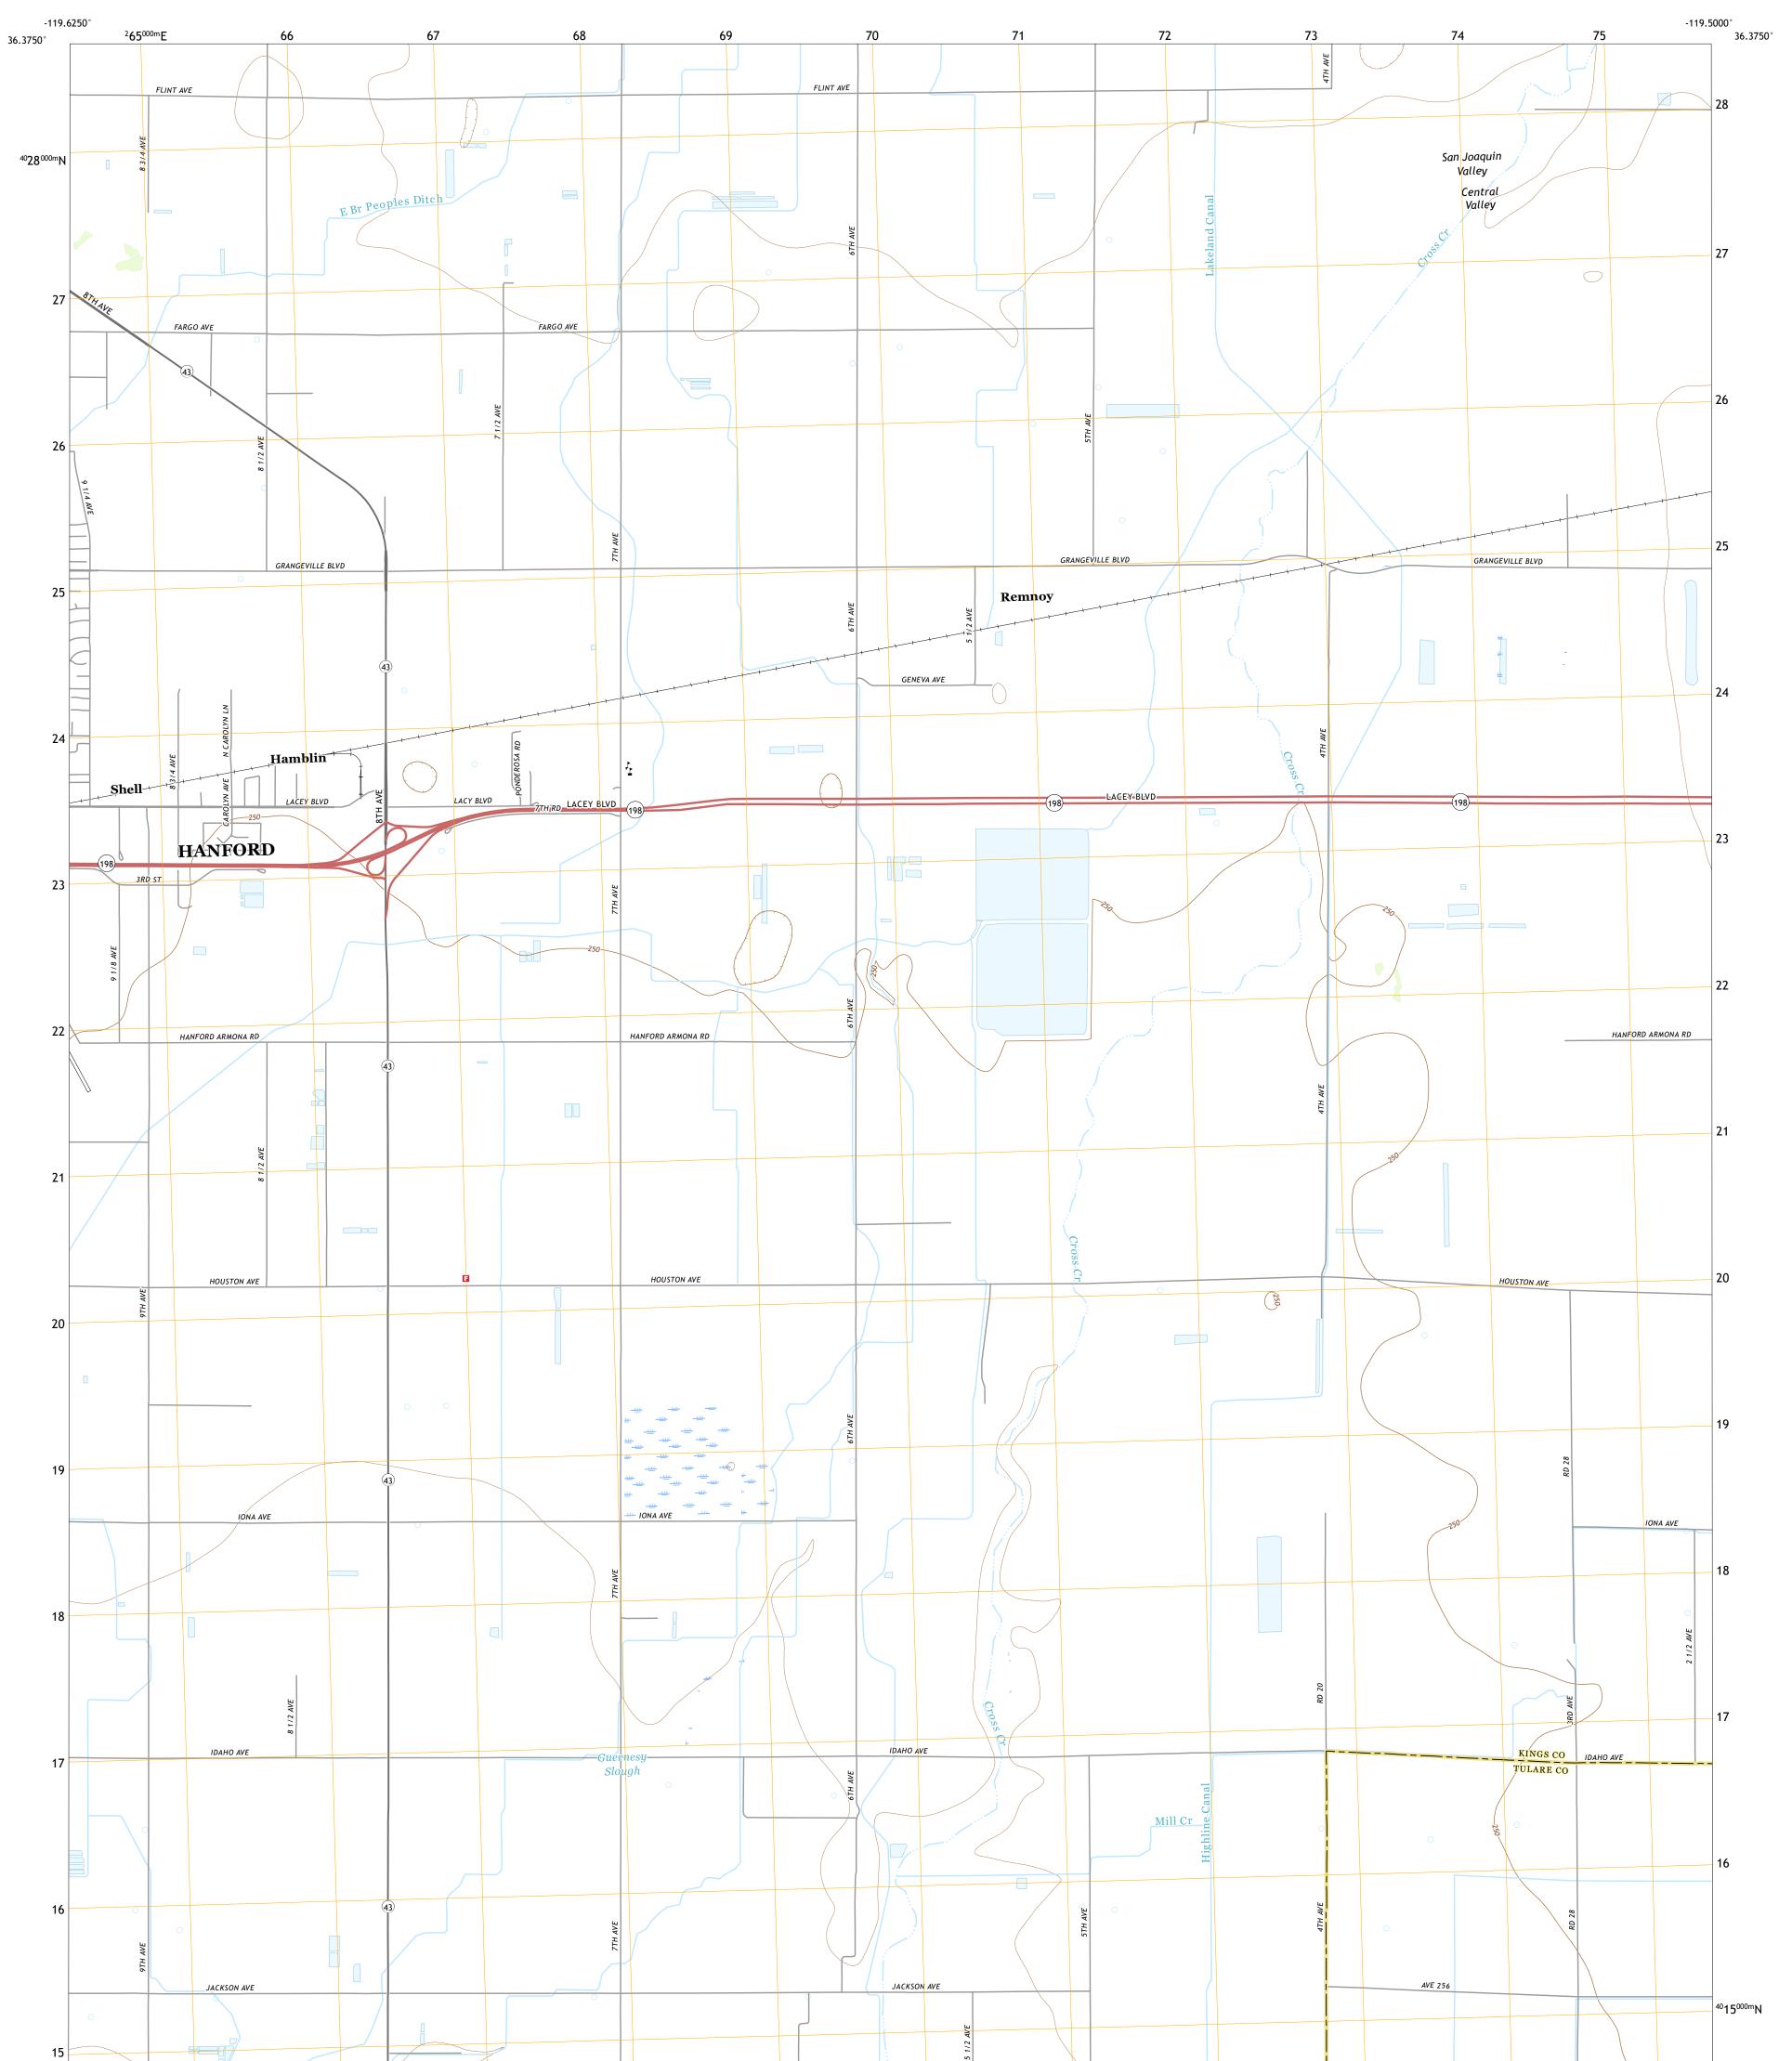

## U.S. DEPARTMENT OF THE INTERIOR U.S. GEOLOGICAL SURVEY

REMNOY QUADRANGLE CALIFORNIA 7.5-MINUTE SERIES

Produced by the United States Geological Survey North American Datum of 1983 (NAD83) World Geodetic System of 1984 (WGS84). Projection and 1 000-meter grid:Universal Transverse Mercator, Zone 11S This map is not a legal document. Boundaries may be generalized for this map scale. Private lands within government reservations may not be shown. Obtain permission before entering private lands.

REMNOY, CA

2021