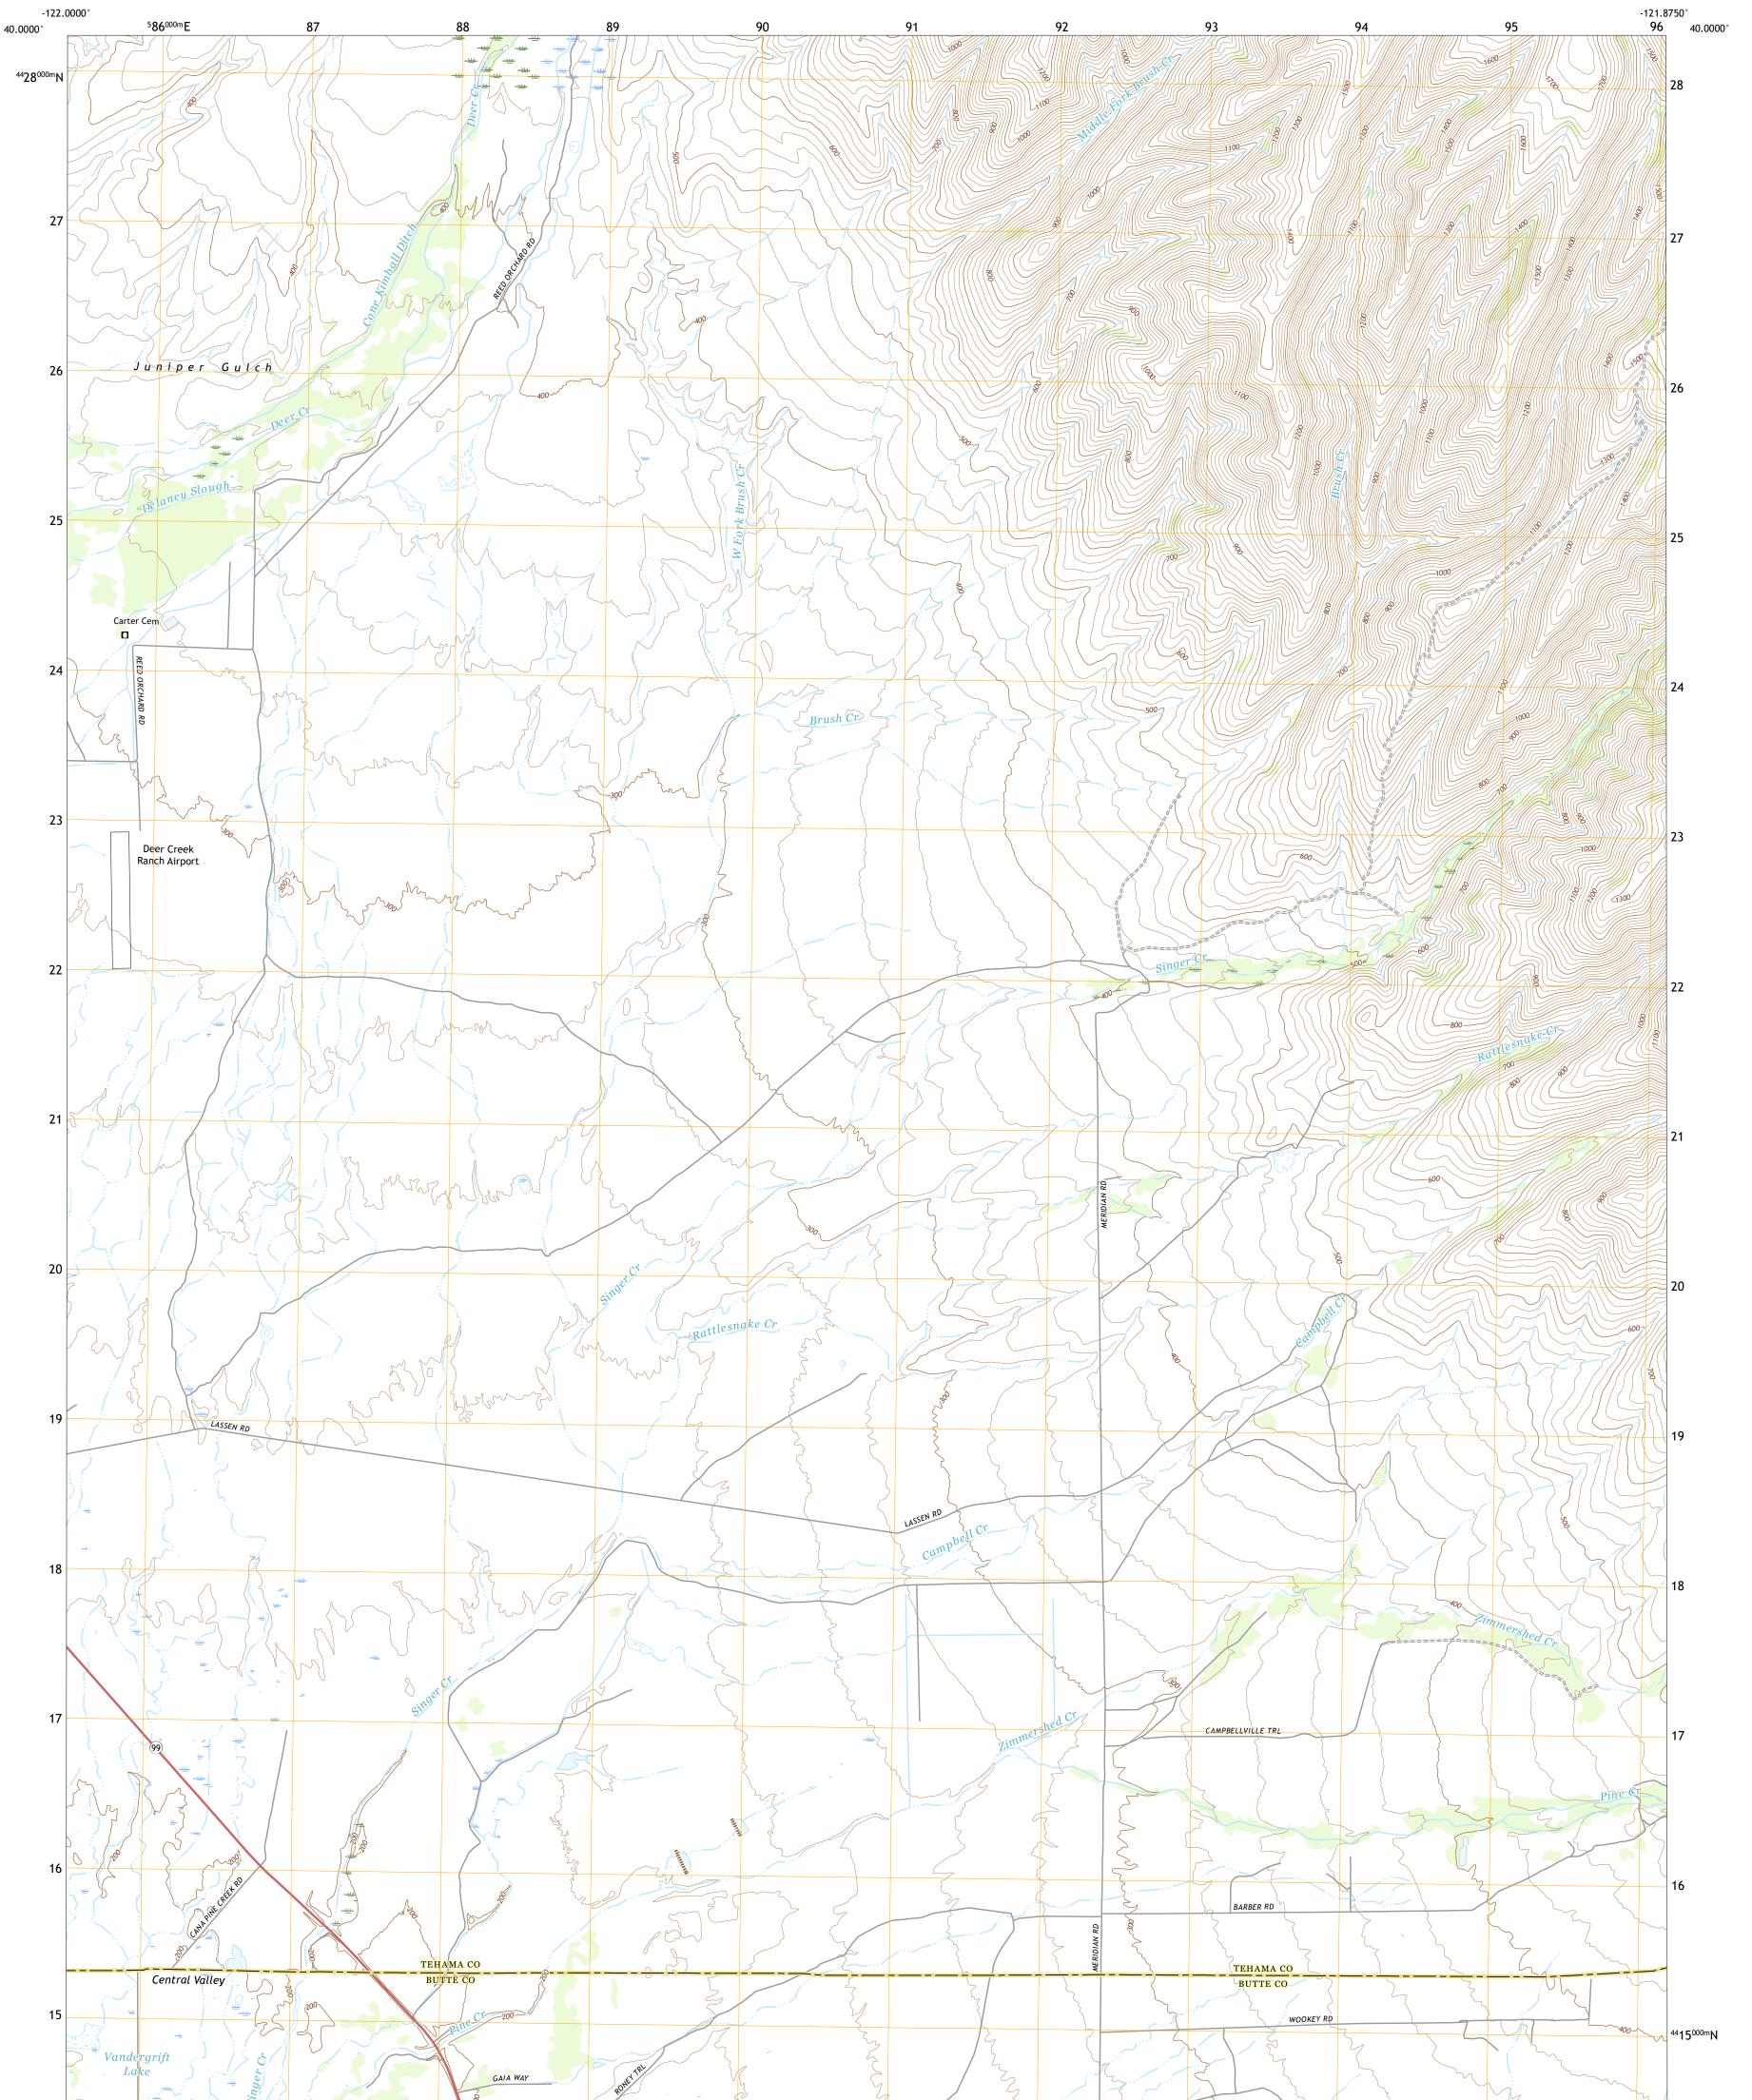

## U.S. DEPARTMENT OF THE INTERIOR U.S. GEOLOGICAL SURVEY

## RICHARDSON SPRINGS NW QUADRANGLE CALIFORNIA 7.5-MINUTE SERIES

Produced by the United States Geological Survey North American Datum of 1983 (NAD83) World Geodetic System of 1984 (WGS84). Projection and 1 000-meter grid:Universal Transverse Mercator, Zone 10S This map is not a legal document. Boundaries may be generalized for this map scale. Private lands within government reservations may not be shown. Obtain permission before entering private lands.

Imagery......NAIP, July 2020 - July 2020 Roads......GNIS, 2021 - 2016 Names......GNIS, 2021 - 2021 Hydrography......GNIS, 2021 - 2021 Hydrography Dataset, 2004 - 2019 Contours.....National Hydrography Dataset, 2020 Boundaries.....Multiple sources; see metadata file 2019 - 2021 Public Land Survey System......BLM, 2020 Wetlands.....BLM, 2020