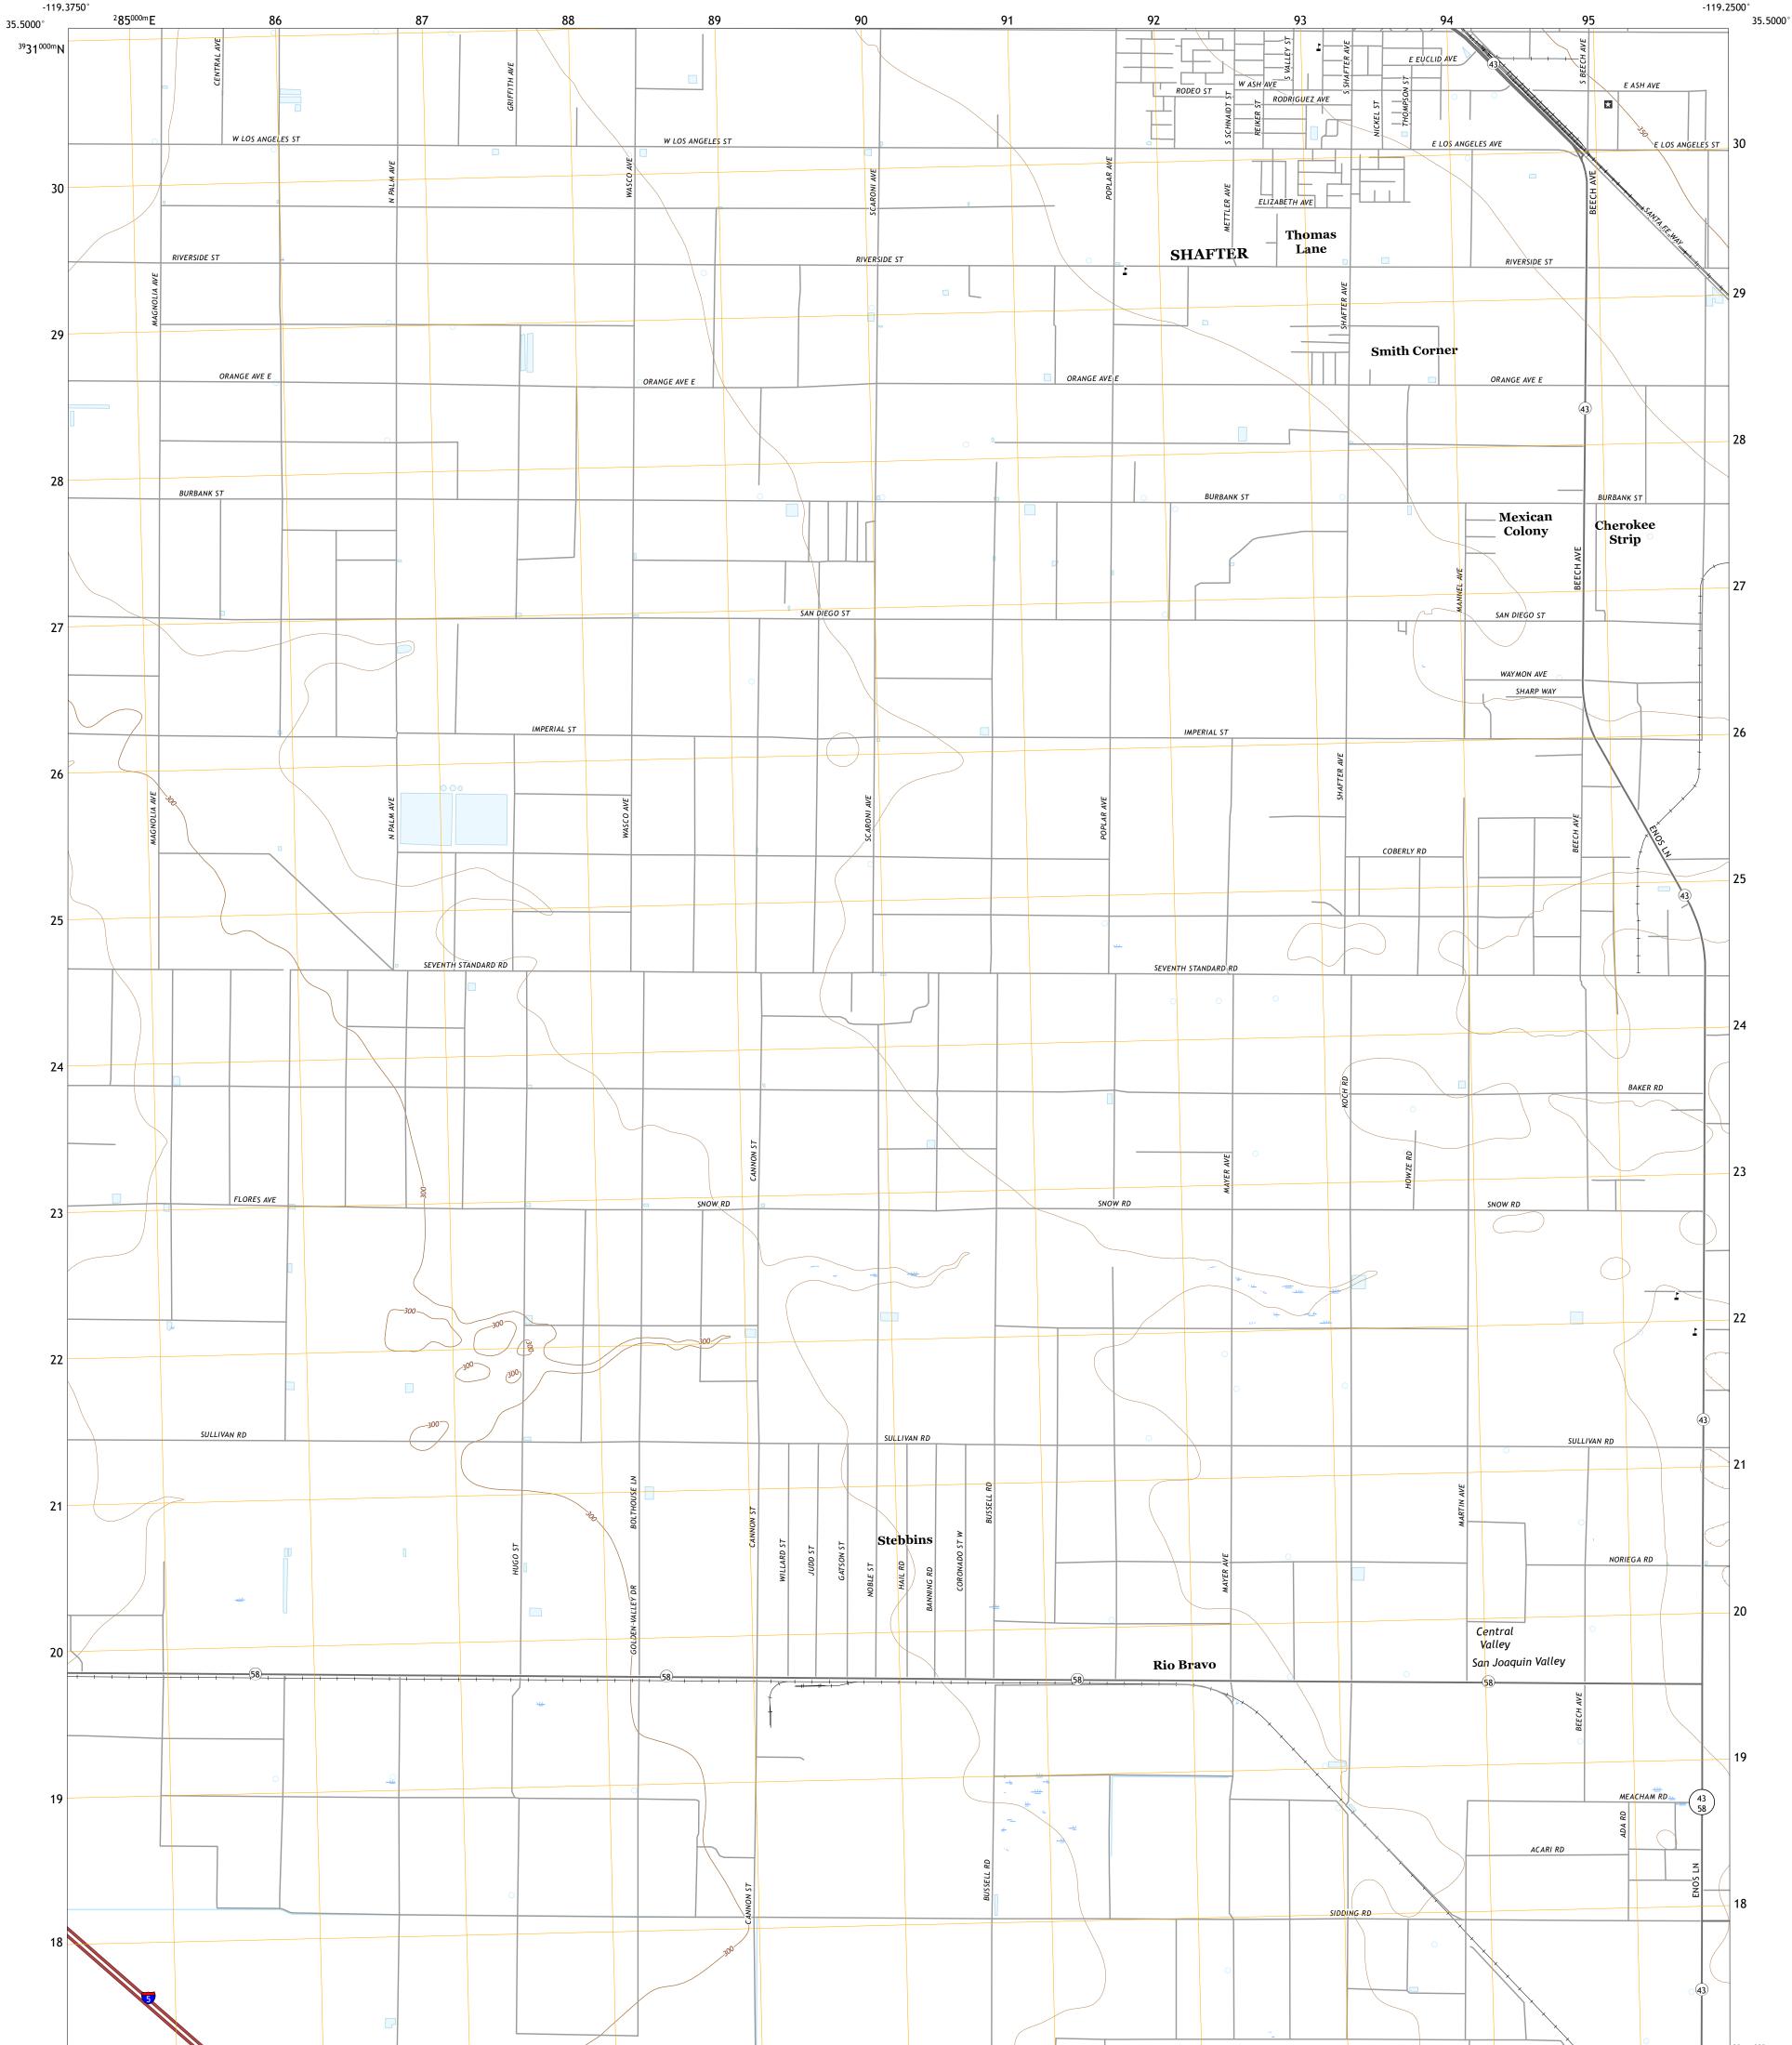

Produced by the United States Geological Survey North American Datum of 1983 (NAD83) World Geodetic System of 1984 (WGS84). Projection and 1 000-meter grid:Universal Transverse Mercator, Zone 11S This map is not a legal document. Boundaries may be generalized for this map scale. Private lands within government reservations may not be shown. Obtain permission before entering private lands.

 Imagery......NAIP, July 2020 - July 2020

 Roads.....NAIP, July 2020 - July 2020

 Roads......Naiperstand

 Hydrography......National Hydrography Dataset, 2006 - 2021

 Contours.....National Elevation Dataset, 2009

 Boundaries......Multiple sources; see metadata file 2019 - 2021

 Public Land Survey System......BLM, 2020

 Wetlands.....FWS
 National Wetlands Inventory 1984

U.S. DEPARTMENT OF THE INTERIOR U.S. GEOLOGICAL SURVEY