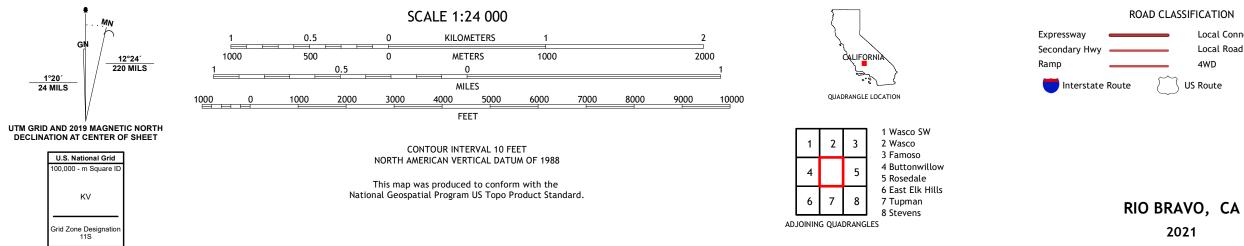

Produced by the United States Geological Survey North American Datum of 1983 (NAD83) World Geodetic System of 1984 (WGS84). Projection and 1 000-meter grid:Universal Transverse Mercator, Zone 11S This map is not a legal document. Boundaries may be generalized for this map scale. Private lands within government reservations may not be shown. Obtain permission before entering private lands.