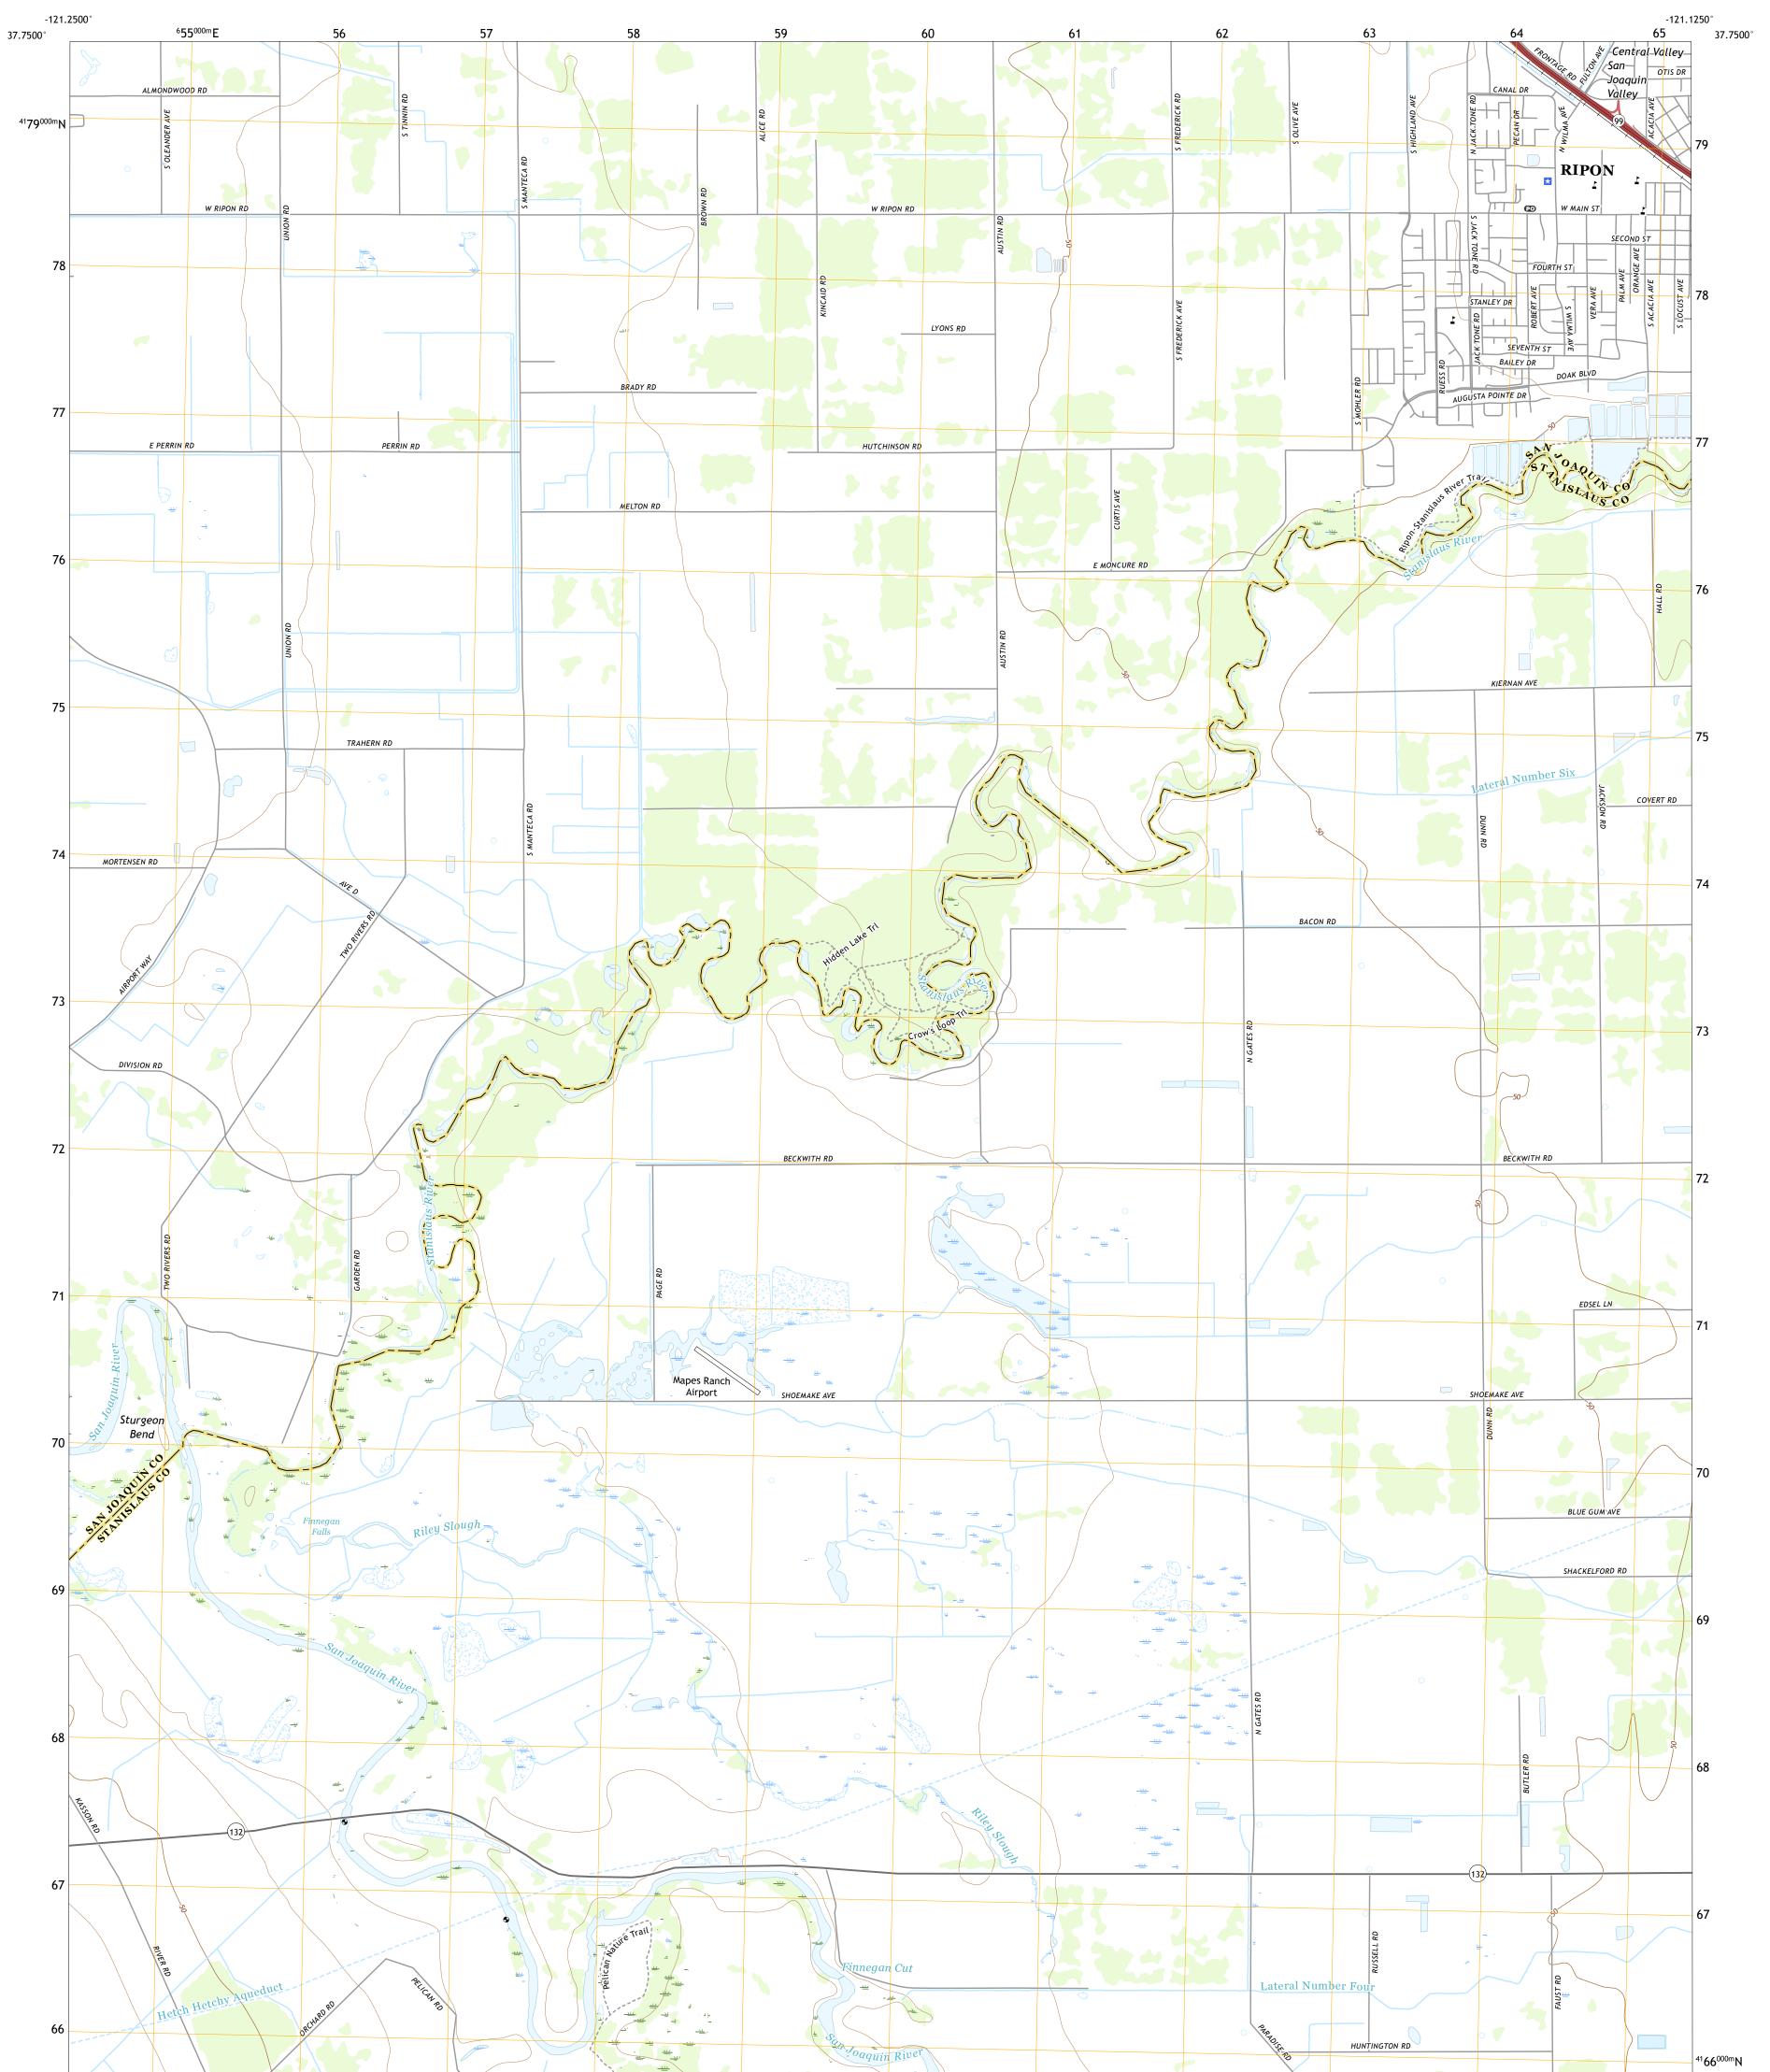

## U.S. DEPARTMENT OF THE INTERIOR U.S. GEOLOGICAL SURVEY

RIPON QUADRANGLE CALIFORNIA 7.5-MINUTE SERIES

Produced by the United States Geological Survey North American Datum of 1983 (NAD83) World Geodetic System of 1984 (WGS84). Projection and 1 000-meter grid:Universal Transverse Mercator, Zone 10S This map is not a legal document. Boundaries may be generalized for this map scale. Private lands within government reservations may not be shown. Obtain permission before entering private lands.

Imagery......NAIP, June 2016 - October 2016Roads......U.S.CensusBureau, 2016Names......GNIS, 1981 - 2018Hydrography.....NationalHydrography Dataset, 2005Contours.....NationalElevation Dataset, 2005 - 2008Boundaries.....Multiple sources; see metadata file 2016 - 2017PublicLandSurveySystem......BLM, 2018Wetlands.....FWSNationalWetlandsInventory1987