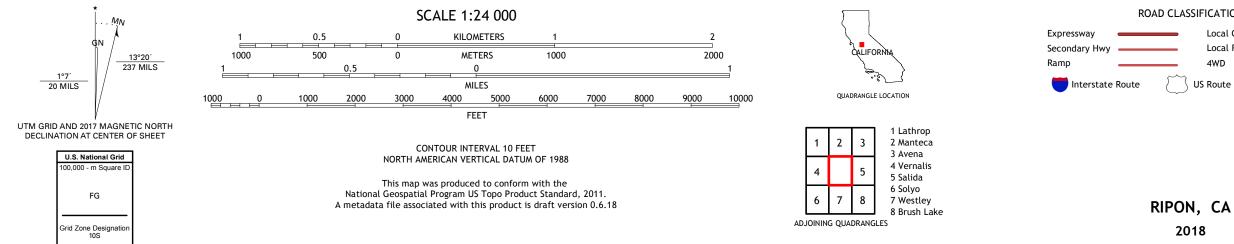

ROAD CLASSIFICATION

Local Connector
Local Road
4WD
----te
US Route
State Route

NSN. 7643016357535 NGA REF NO. US GS X 24 K 3 7999