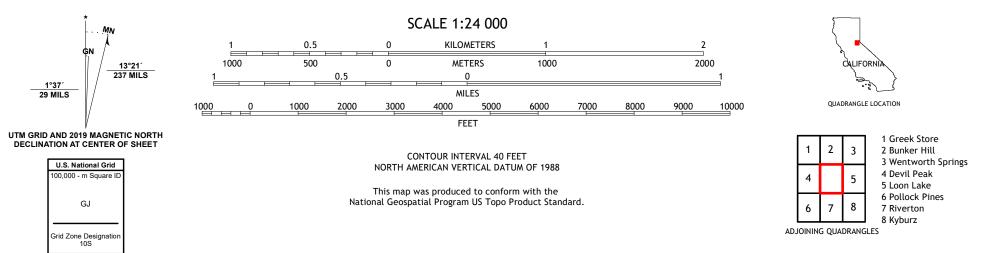

Produced by the United States Geological Survey North American Datum of 1983 (NAD83) World Geodetic System of 1984 (WGS84). Projection and 1 000-meter grid:Universal Transverse Mercator, Zone 10S This map is not a legal document. Boundaries may be generalized for this map scale. Private lands within government reservations may not be shown. Obtain permission before entering private lands.