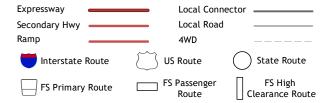

ROAD CLASSIFICATION

14

Check with local Forest Service unit for current travel conditions and restrictions.

ROBBS PEAK, CA

2021