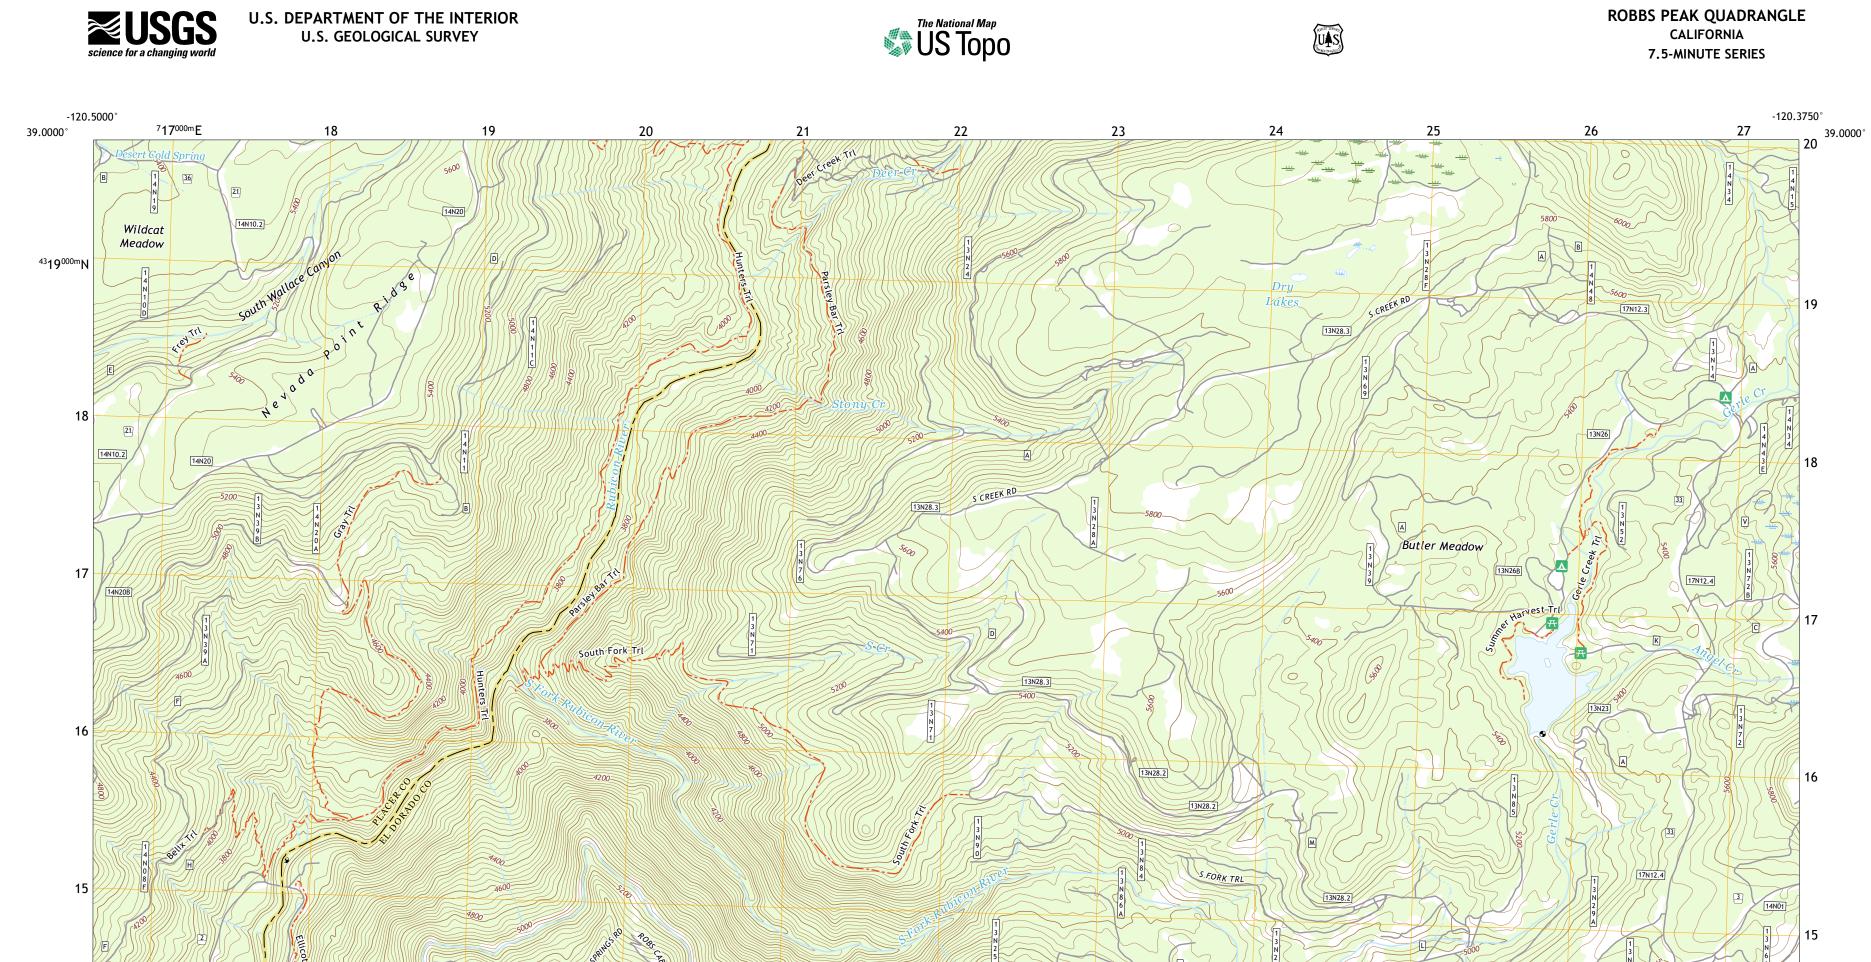

ROAD CLASSIFICATION

14

Check with local Forest Service unit for current travel conditions and restrictions.

ROBBS PEAK, CA

2021