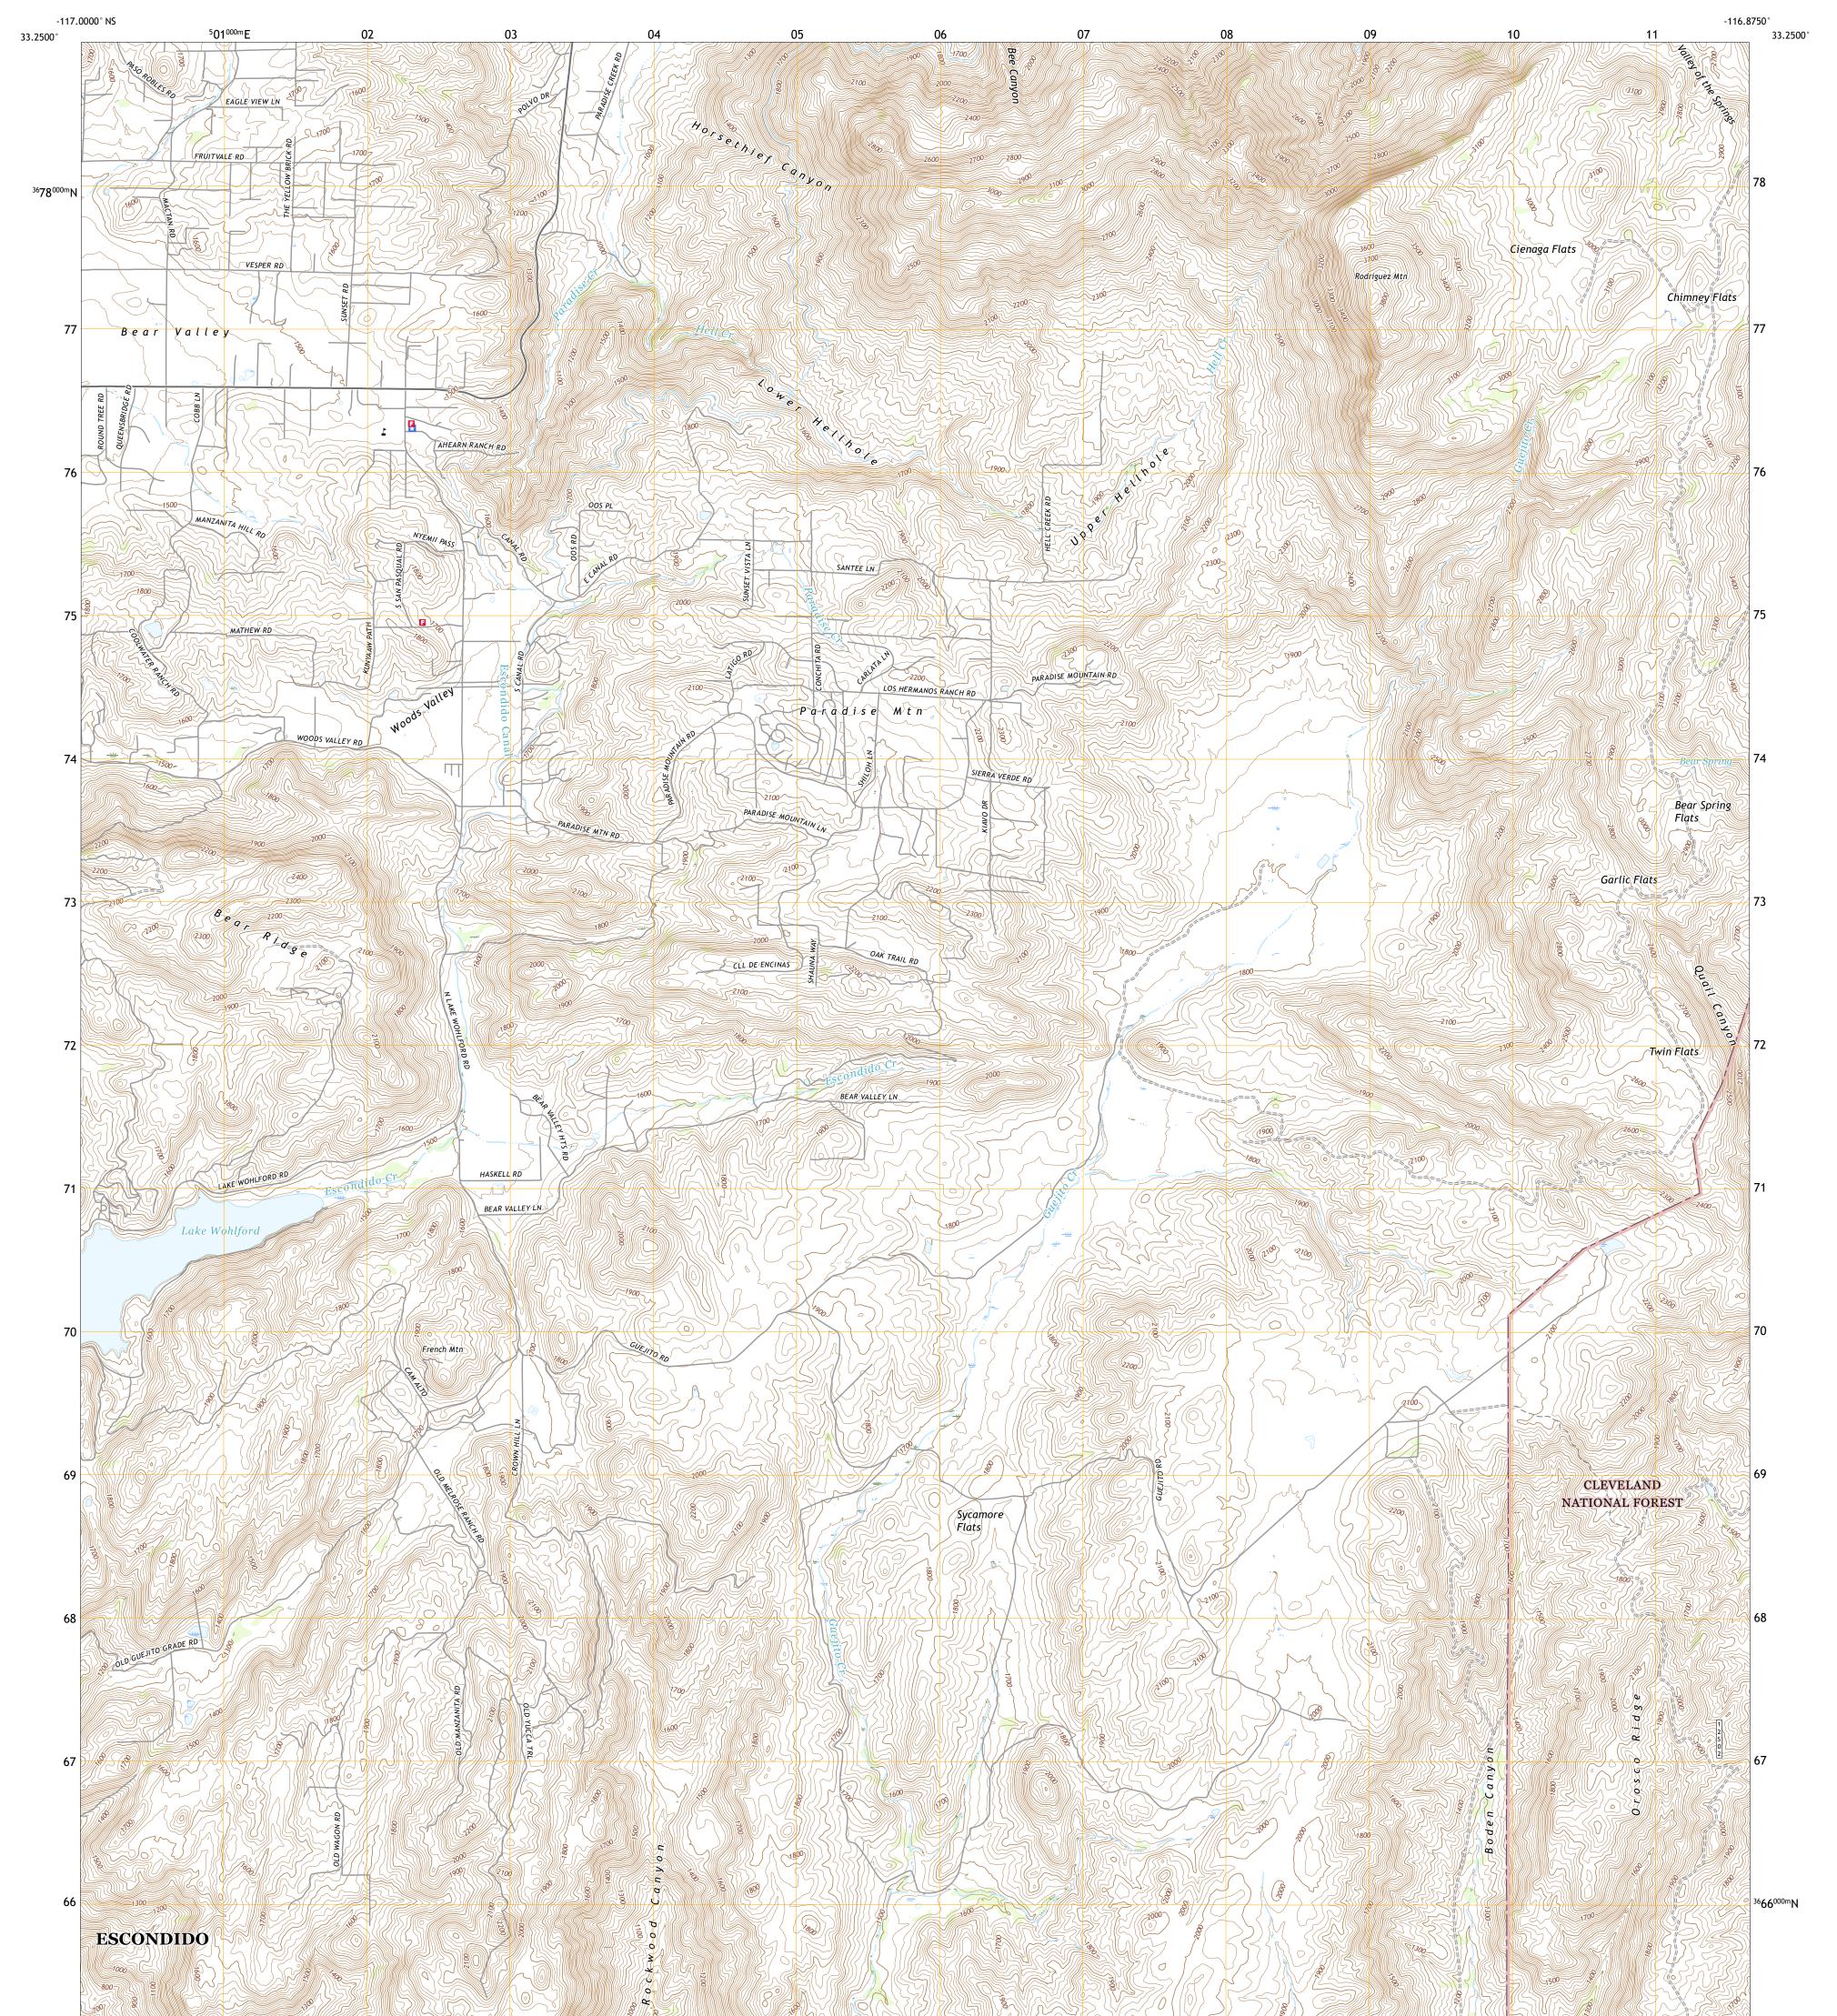

U.S. DEPARTMENT OF THE INTERIOR U.S. GEOLOGICAL SURVEY

CONEST SUPPORT

RODRIGUEZ MOUNTAIN QUADRANGLE CALIFORNIA - SAN DIEGO COUNTY 7.5-MINUTE SERIES

Produced by the United States Geological Survey North American Datum of 1983 (NAD83) World Geodetic System of 1984 (WGS84). Projection and 1 000-meter grid:Universal Transverse Mercator, Zone 11S This map is not a legal document. Boundaries may be generalized for this map scale. Private lands within government reservations may not be shown. Obtain permission before entering private lands.