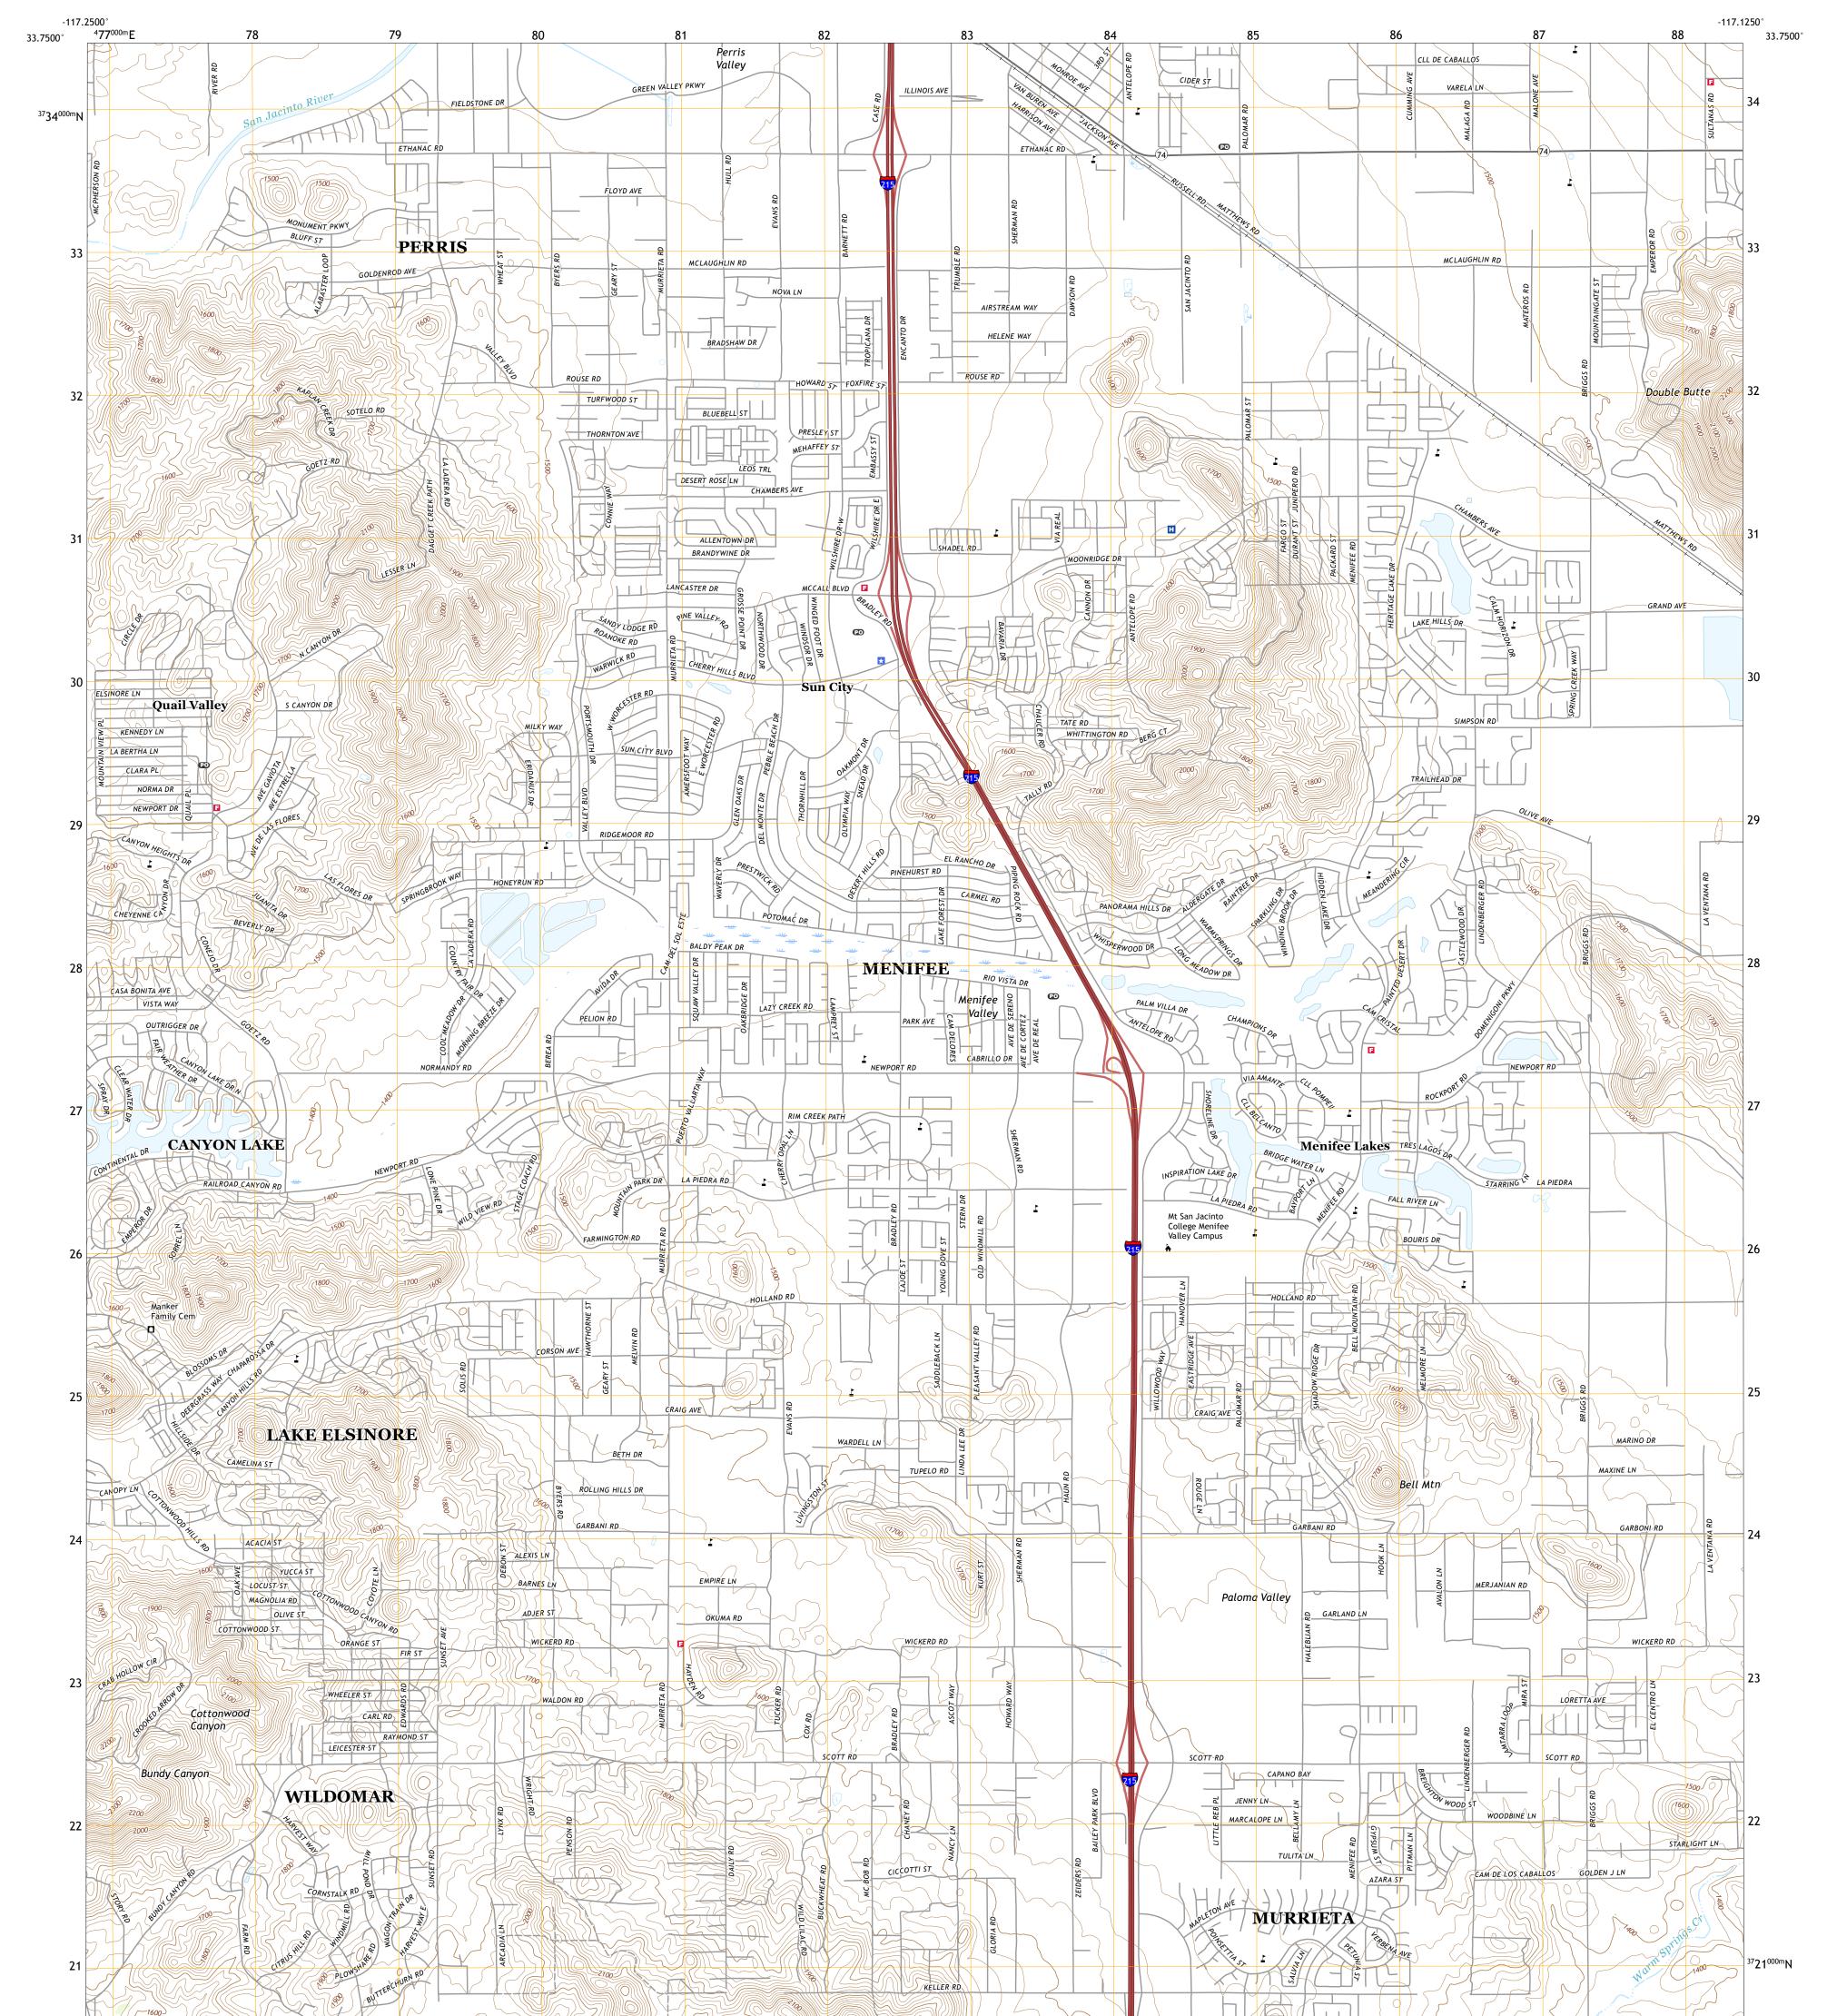

## U.S. DEPARTMENT OF THE INTERIOR U.S. GEOLOGICAL SURVEY

Produced by the United States Geological Survey North American Datum of 1983 (NAD83) World Geodetic System of 1984 (WGS84). Projection and 1 000-meter grid:Universal Transverse Mercator, Zone 11S This map is not a legal document. Boundaries may be generalized for this map scale. Private lands within government reservations may not be shown. Obtain permission before entering private lands.

Imagery... Roads..... ...NAIP, May 2016 - October 2016 Names.... ..National Hydrography Dataset, 2001 - 2018 Hydrography..... ......National Elevation Dataset, 1999 ......Multiple sources; see metadata file 2016 - 2017 Contours..... Boundaries..... Public Land Survey System..... .....BLM, 2018 ....FWS Wetlands Wetlands..... National Inventory 1974