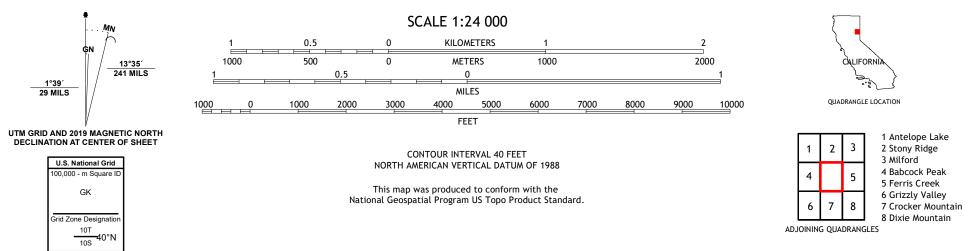

## U.S. DEPARTMENT OF THE INTERIOR U.S. GEOLOGICAL SURVEY

TOPET SERVICE

ROSS CANYON QUADRANGLE CALIFORNIA - PLUMAS COUNTY 7.5-MINUTE SERIES

Produced by the United States Geological Survey North American Datum of 1983 (NAD83) World Geodetic System of 1984 (WGS84). Projection and 1 000-meter grid:Universal Transverse Mercator, Zone 10T\10S This map is not a legal document. Boundaries may be generalized for this map scale. Private lands within government reservations may not be shown. Obtain permission before entering private lands.