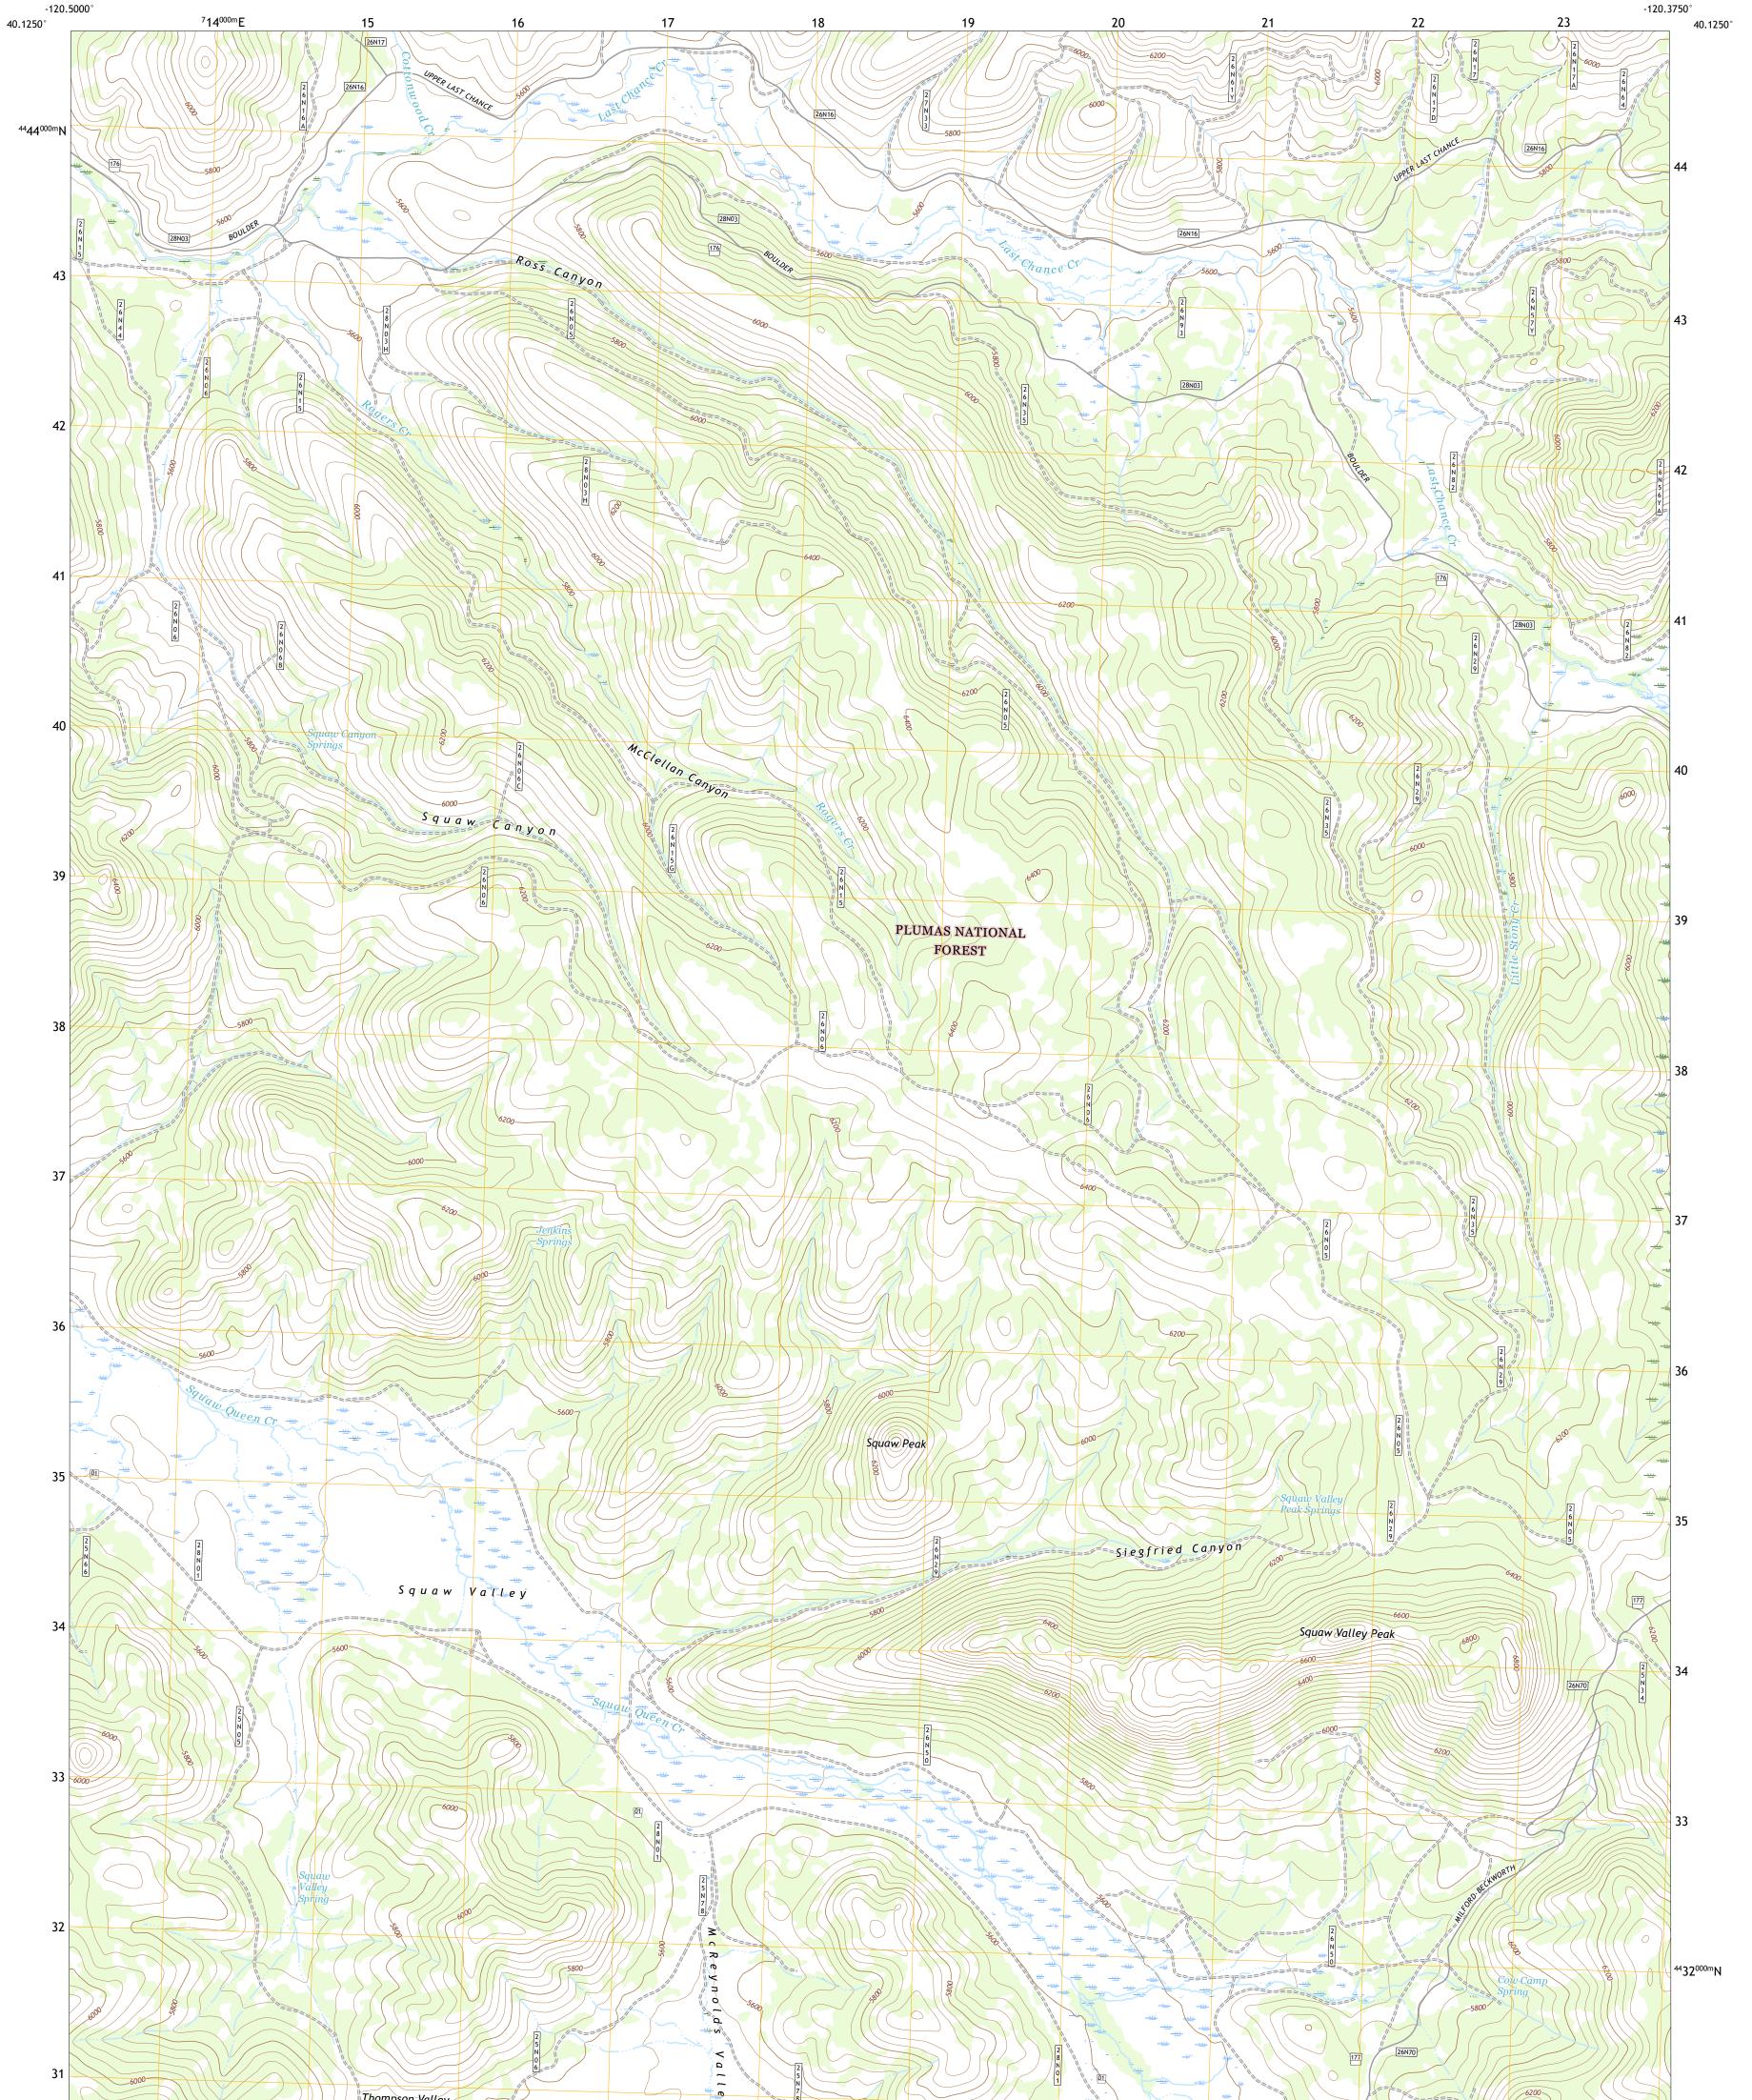

## U.S. DEPARTMENT OF THE INTERIOR U.S. GEOLOGICAL SURVEY

TOPET SERVICE

ROSS CANYON QUADRANGLE CALIFORNIA - PLUMAS COUNTY 7.5-MINUTE SERIES

Produced by the United States Geological Survey North American Datum of 1983 (NAD83) World Geodetic System of 1984 (WGS84). Projection and 1 000-meter grid:Universal Transverse Mercator, Zone 10T\10S This map is not a legal document. Boundaries may be generalized for this map scale. Private lands within government reservations may not be shown. Obtain permission before entering private lands.