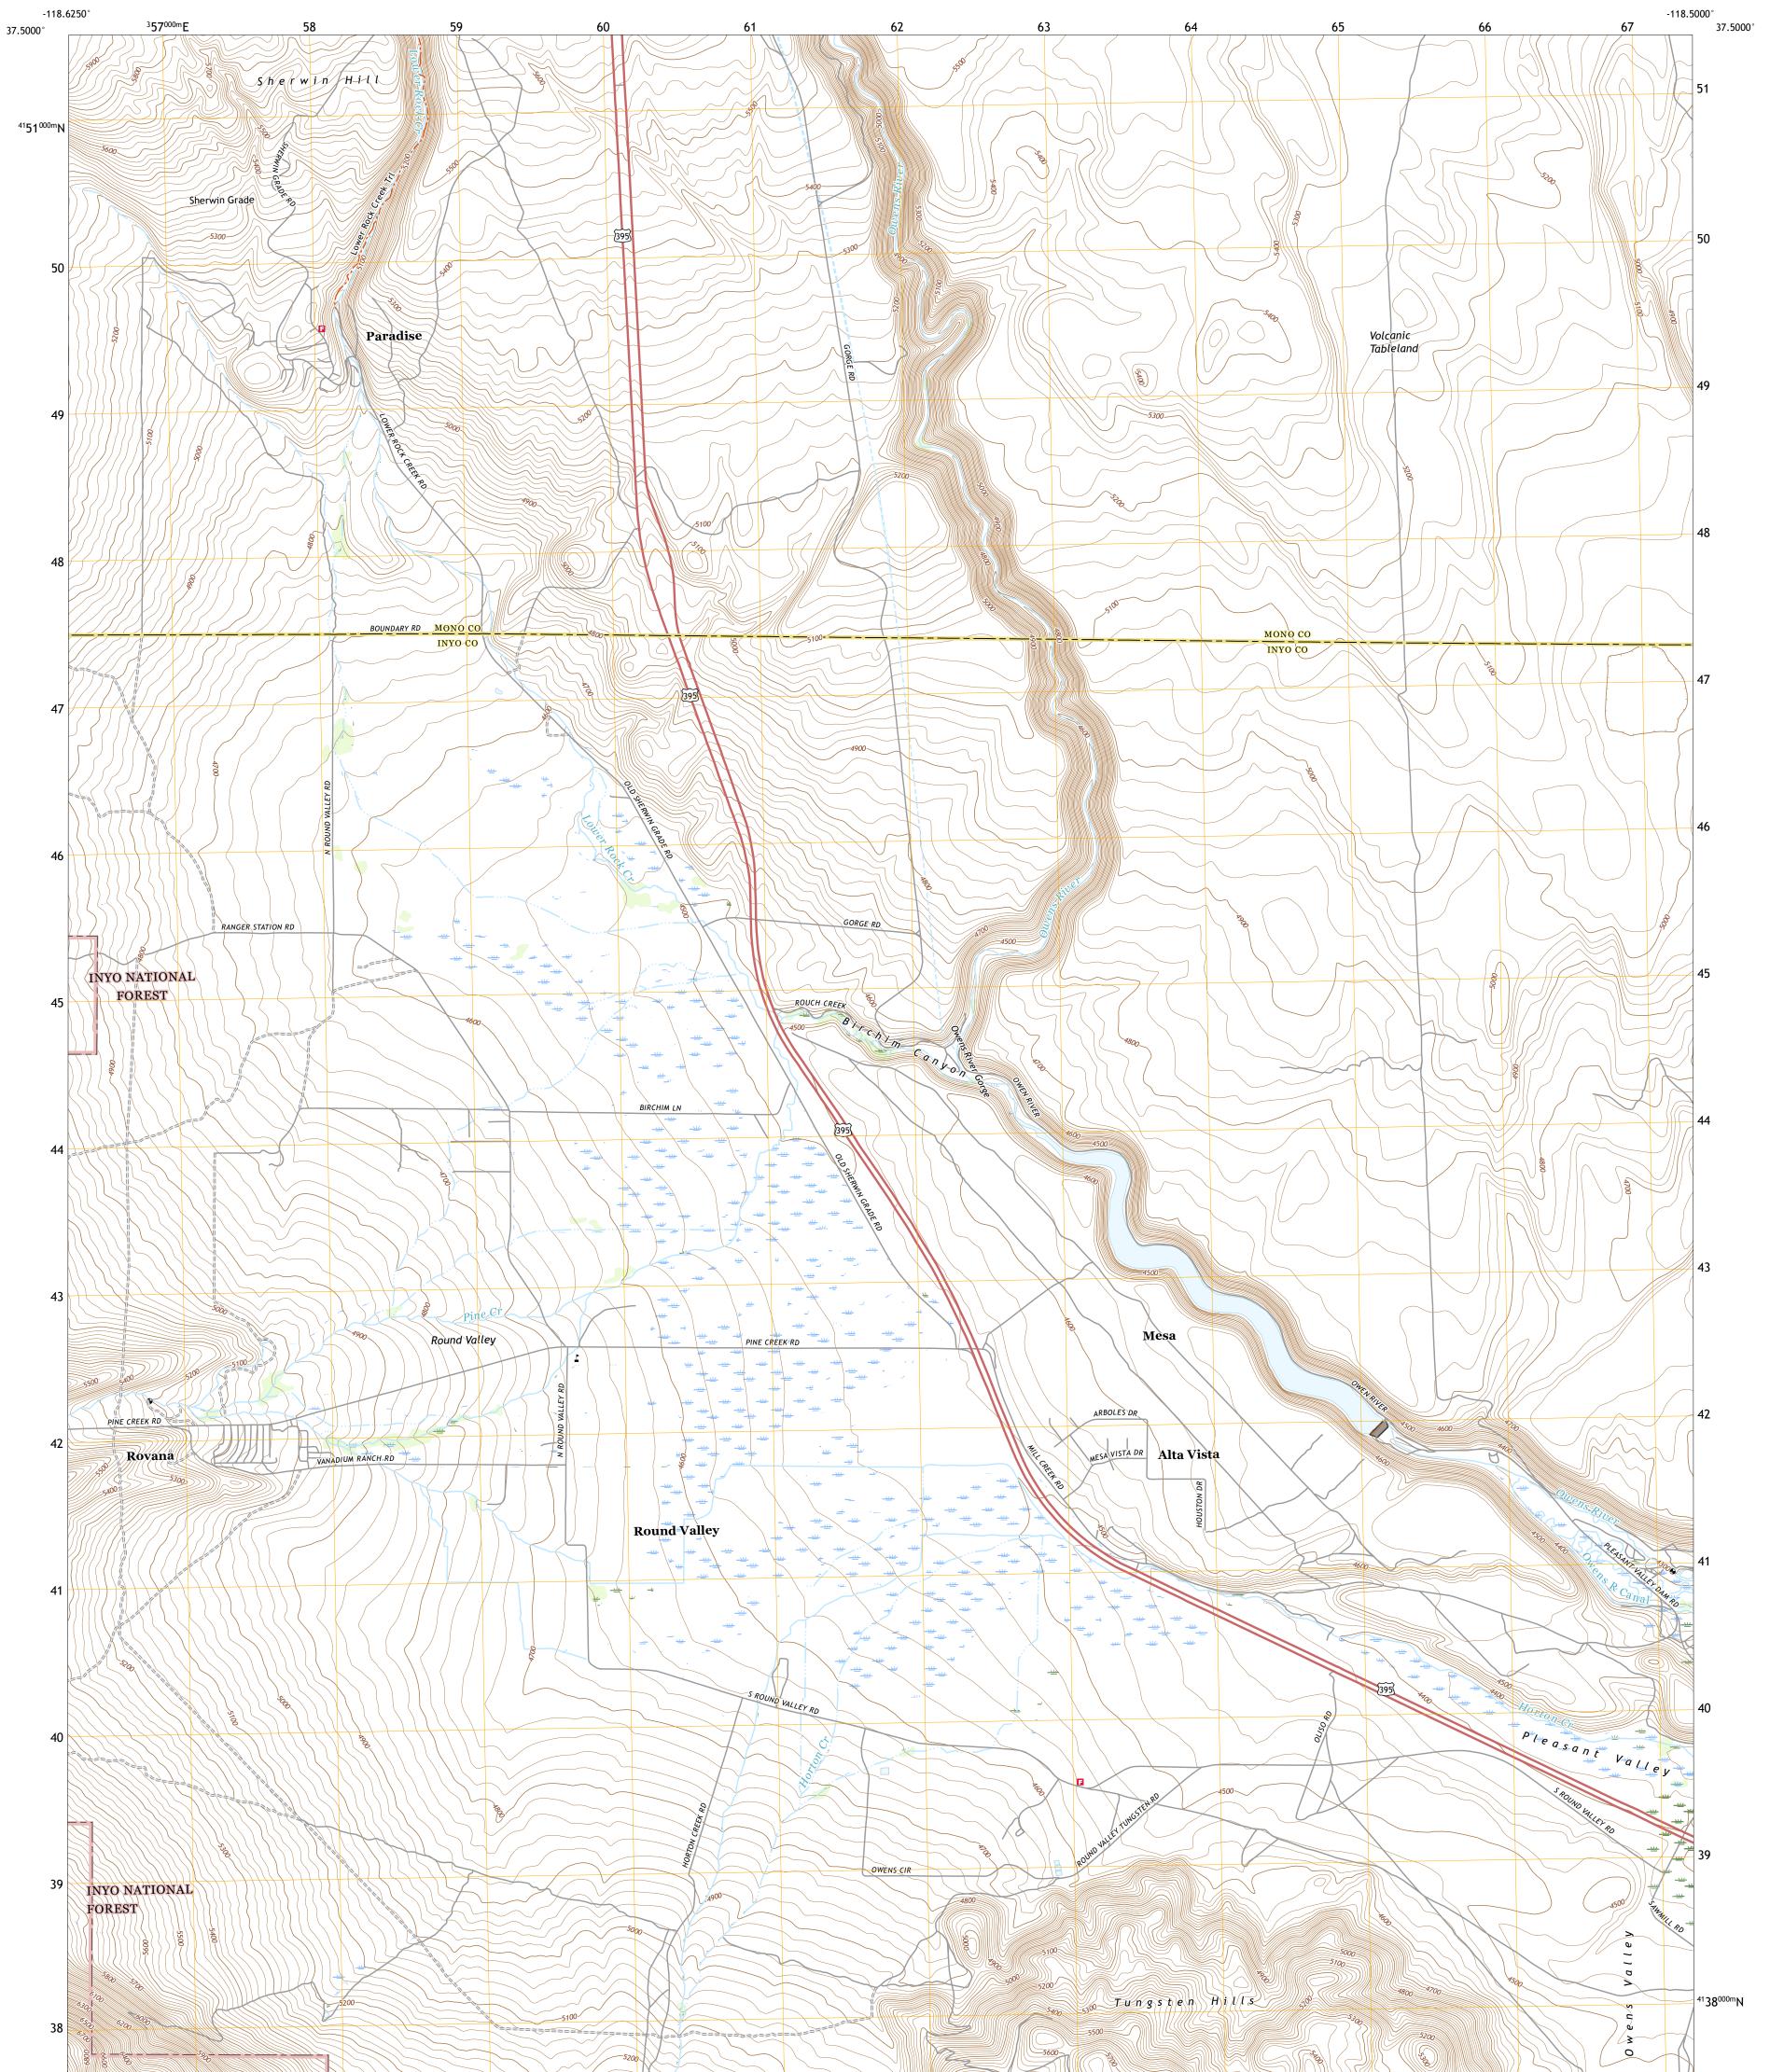

## U.S. DEPARTMENT OF THE INTERIOR U.S. GEOLOGICAL SURVEY

RUEST SERVER

ROVANA QUADRANGLE CALIFORNIA 7.5-MINUTE SERIES

Produced by the United States Geological Survey North American Datum of 1983 (NAD83) World Geodetic System of 1984 (WGS84). Projection and 1 000-meter grid:Universal Transverse Mercator, Zone 11S This map is not a legal document. Boundaries may be generalized for this map scale. Private lands within government reservations may not be shown. Obtain permission before entering private lands.

ROAD CLASSIFICATION

ROVANA, CA

2021