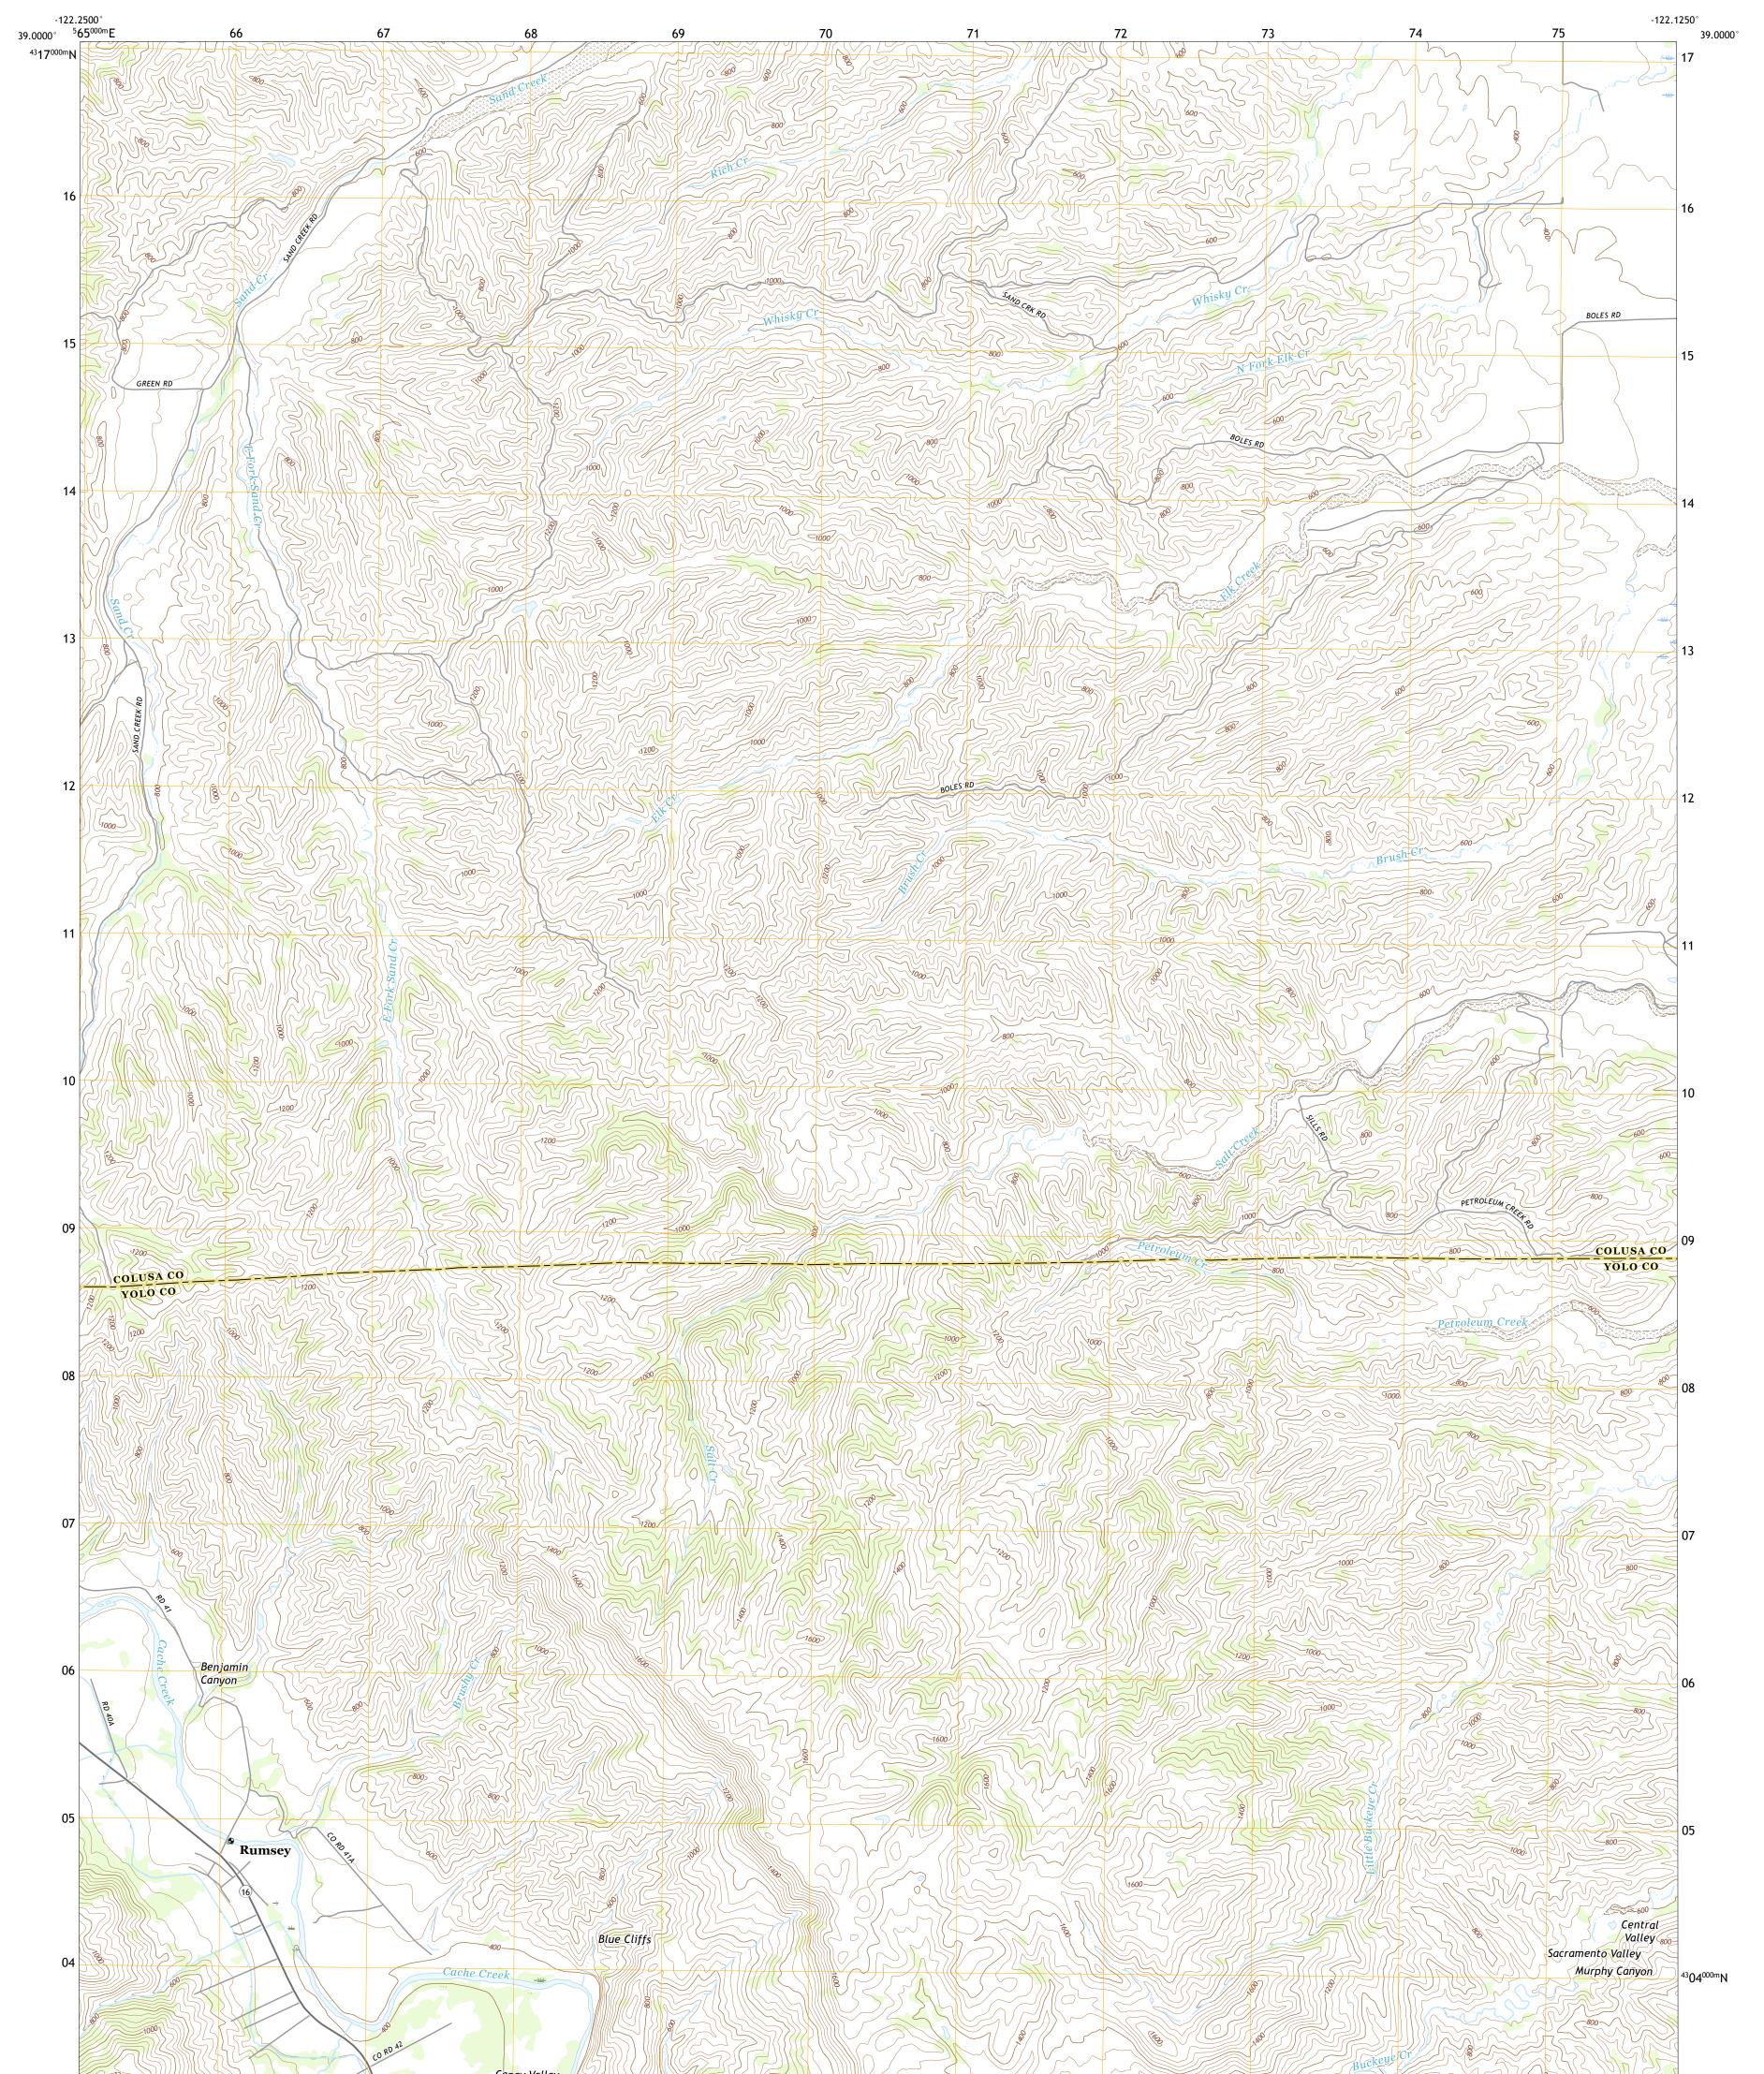

## U.S. DEPARTMENT OF THE INTERIOR U.S. GEOLOGICAL SURVEY

RUMSEY QUADRANGLE CALIFORNIA 7.5-MINUTE SERIES

Produced by the United States Geological Survey North American Datum of 1983 (NAD83) World Geodetic System of 1984 (WGS84). Projection and 1 000-meter grid:Universal Transverse Mercator, Zone 10S This map is not a legal document. Boundaries may be generalized for this map scale. Private lands within government reservations may not be shown. Obtain permission before entering private lands.

Imagery......NAIP, July 2016 - October 2016 Roads......ORIS, 1981 - 2017 Names......GNIS, 1981 - 2017 Hydrography......National Hydrography Dataset, 2004 Contours.....National Elevation Dataset, 2005 - 2008 Boundaries.....Multiple sources; see metadata file 2016 - 2017 Public Land Survey System......BLM, 2018 Wetlands......BLM, 2018