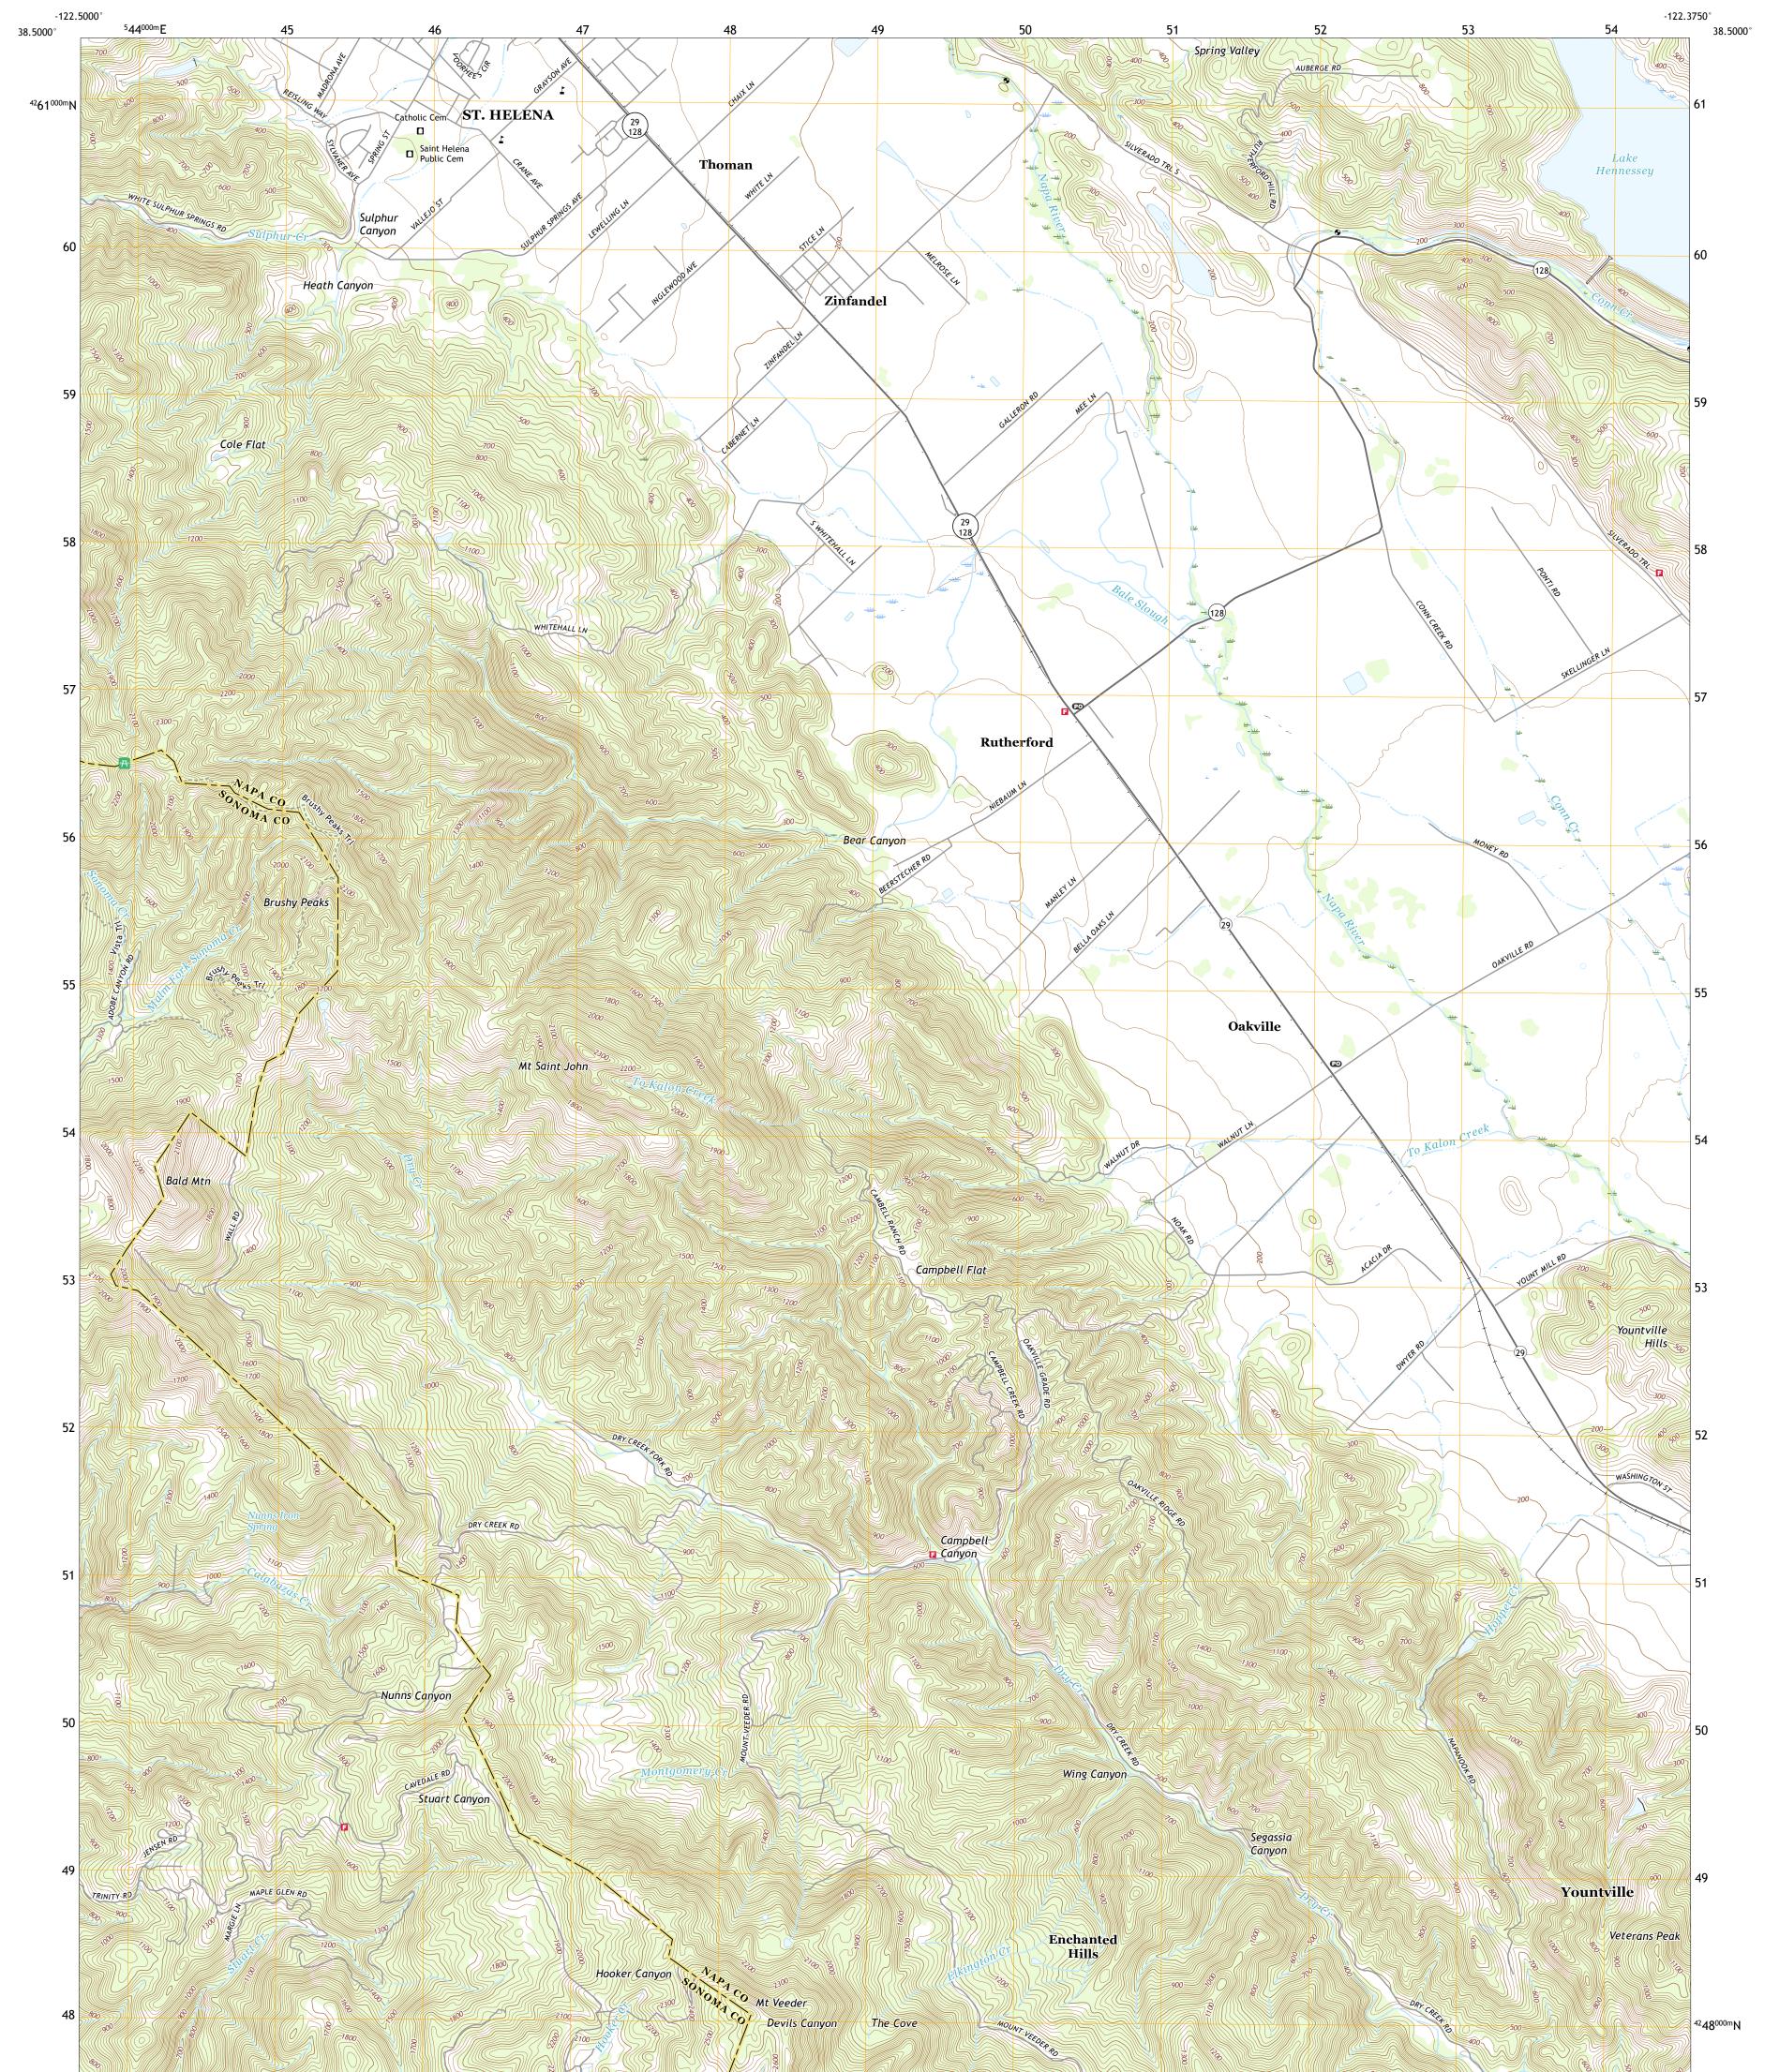

## U.S. DEPARTMENT OF THE INTERIOR U.S. GEOLOGICAL SURVEY

RUTHERFORD QUADRANGLE CALIFORNIA 7.5-MINUTE SERIES

Produced by the United States Geological Survey North American Datum of 1983 (NAD83) World Geodetic System of 1984 (WGS84). Projection and 1 000-meter grid:Universal Transverse Mercator, Zone 10S This map is not a legal document. Boundaries may be generalized for this map scale. Private lands within government reservations may not be shown. Obtain permission before entering private lands.

Imagery......NAIP, June 2016 - October 2016Roads......U.S.CensusBureau, 2016Names......GNIS, 1981 - 2018Hydrography.....NationalHydrography Dataset, 2002Contours.....NationalHydrography Dataset, 1999Boundaries.....Multiple sources; see metadata file 2016 - 2017PublicLandSurveySystem......BLM, 2018Wetlands......FWSNationalWetlandsInventory1972 - 2009