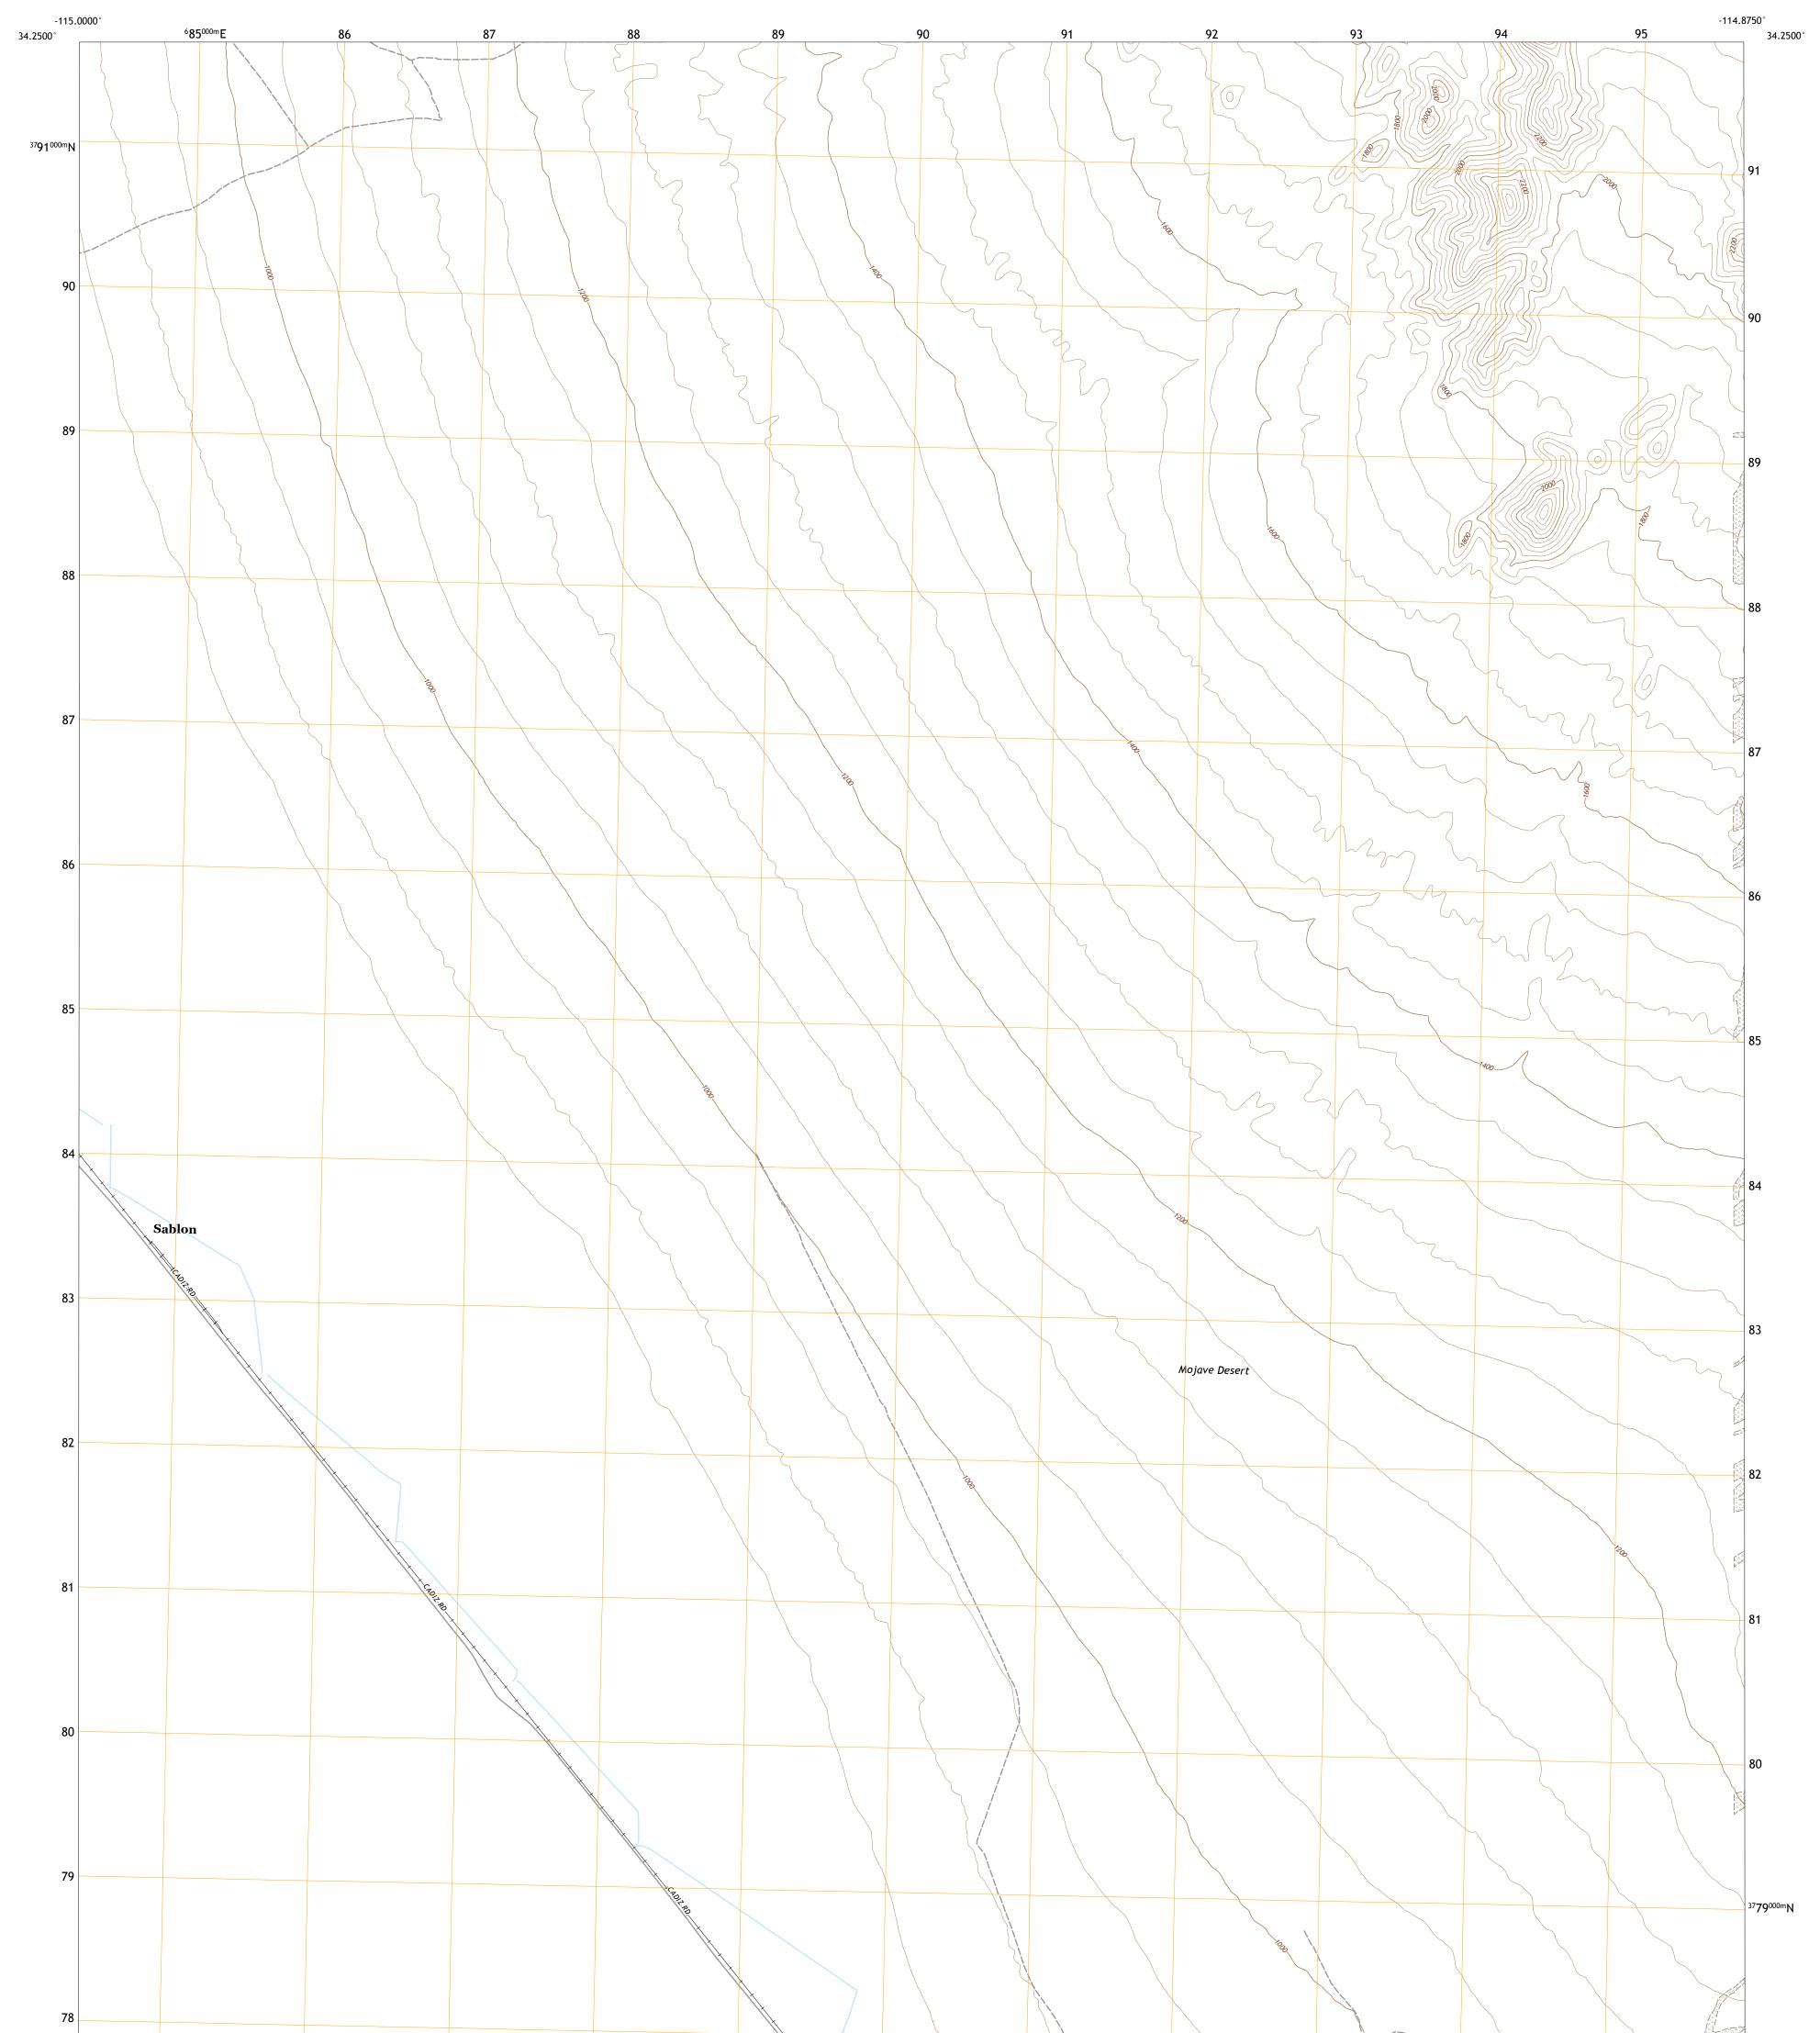

## SABLON QUADRANGLE CALIFORNIA - SAN BERNARDINO COUNTY 7.5-MINUTE SERIES

Produced by the United States Geological Survey North American Datum of 1983 (NAD83) World Geodetic System of 1984 (WGS84). Projection and 1 000-meter grid:Universal Transverse Mercator, Zone 11S This map is not a legal document. Boundaries may be generalized for this map scale. Private lands within government reservations may not be shown. Obtain permission before entering private lands.

Imagery......NAIP, April 2016 - October 2016 Roads.......ORIS, 1981 - 2016 Names......GNIS, 1981 - 2016 Hydrography......GNIS, 1981 - 2016 Hydrography......National Hydrography Dataset, 2002 - 2018 Contours.....National Elevation Dataset, 2006 - 2009 Boundaries.....Multiple sources; see metadata file 2015 Public Land Survey System......BLM, 2018 Wetlands......BLM, 2018