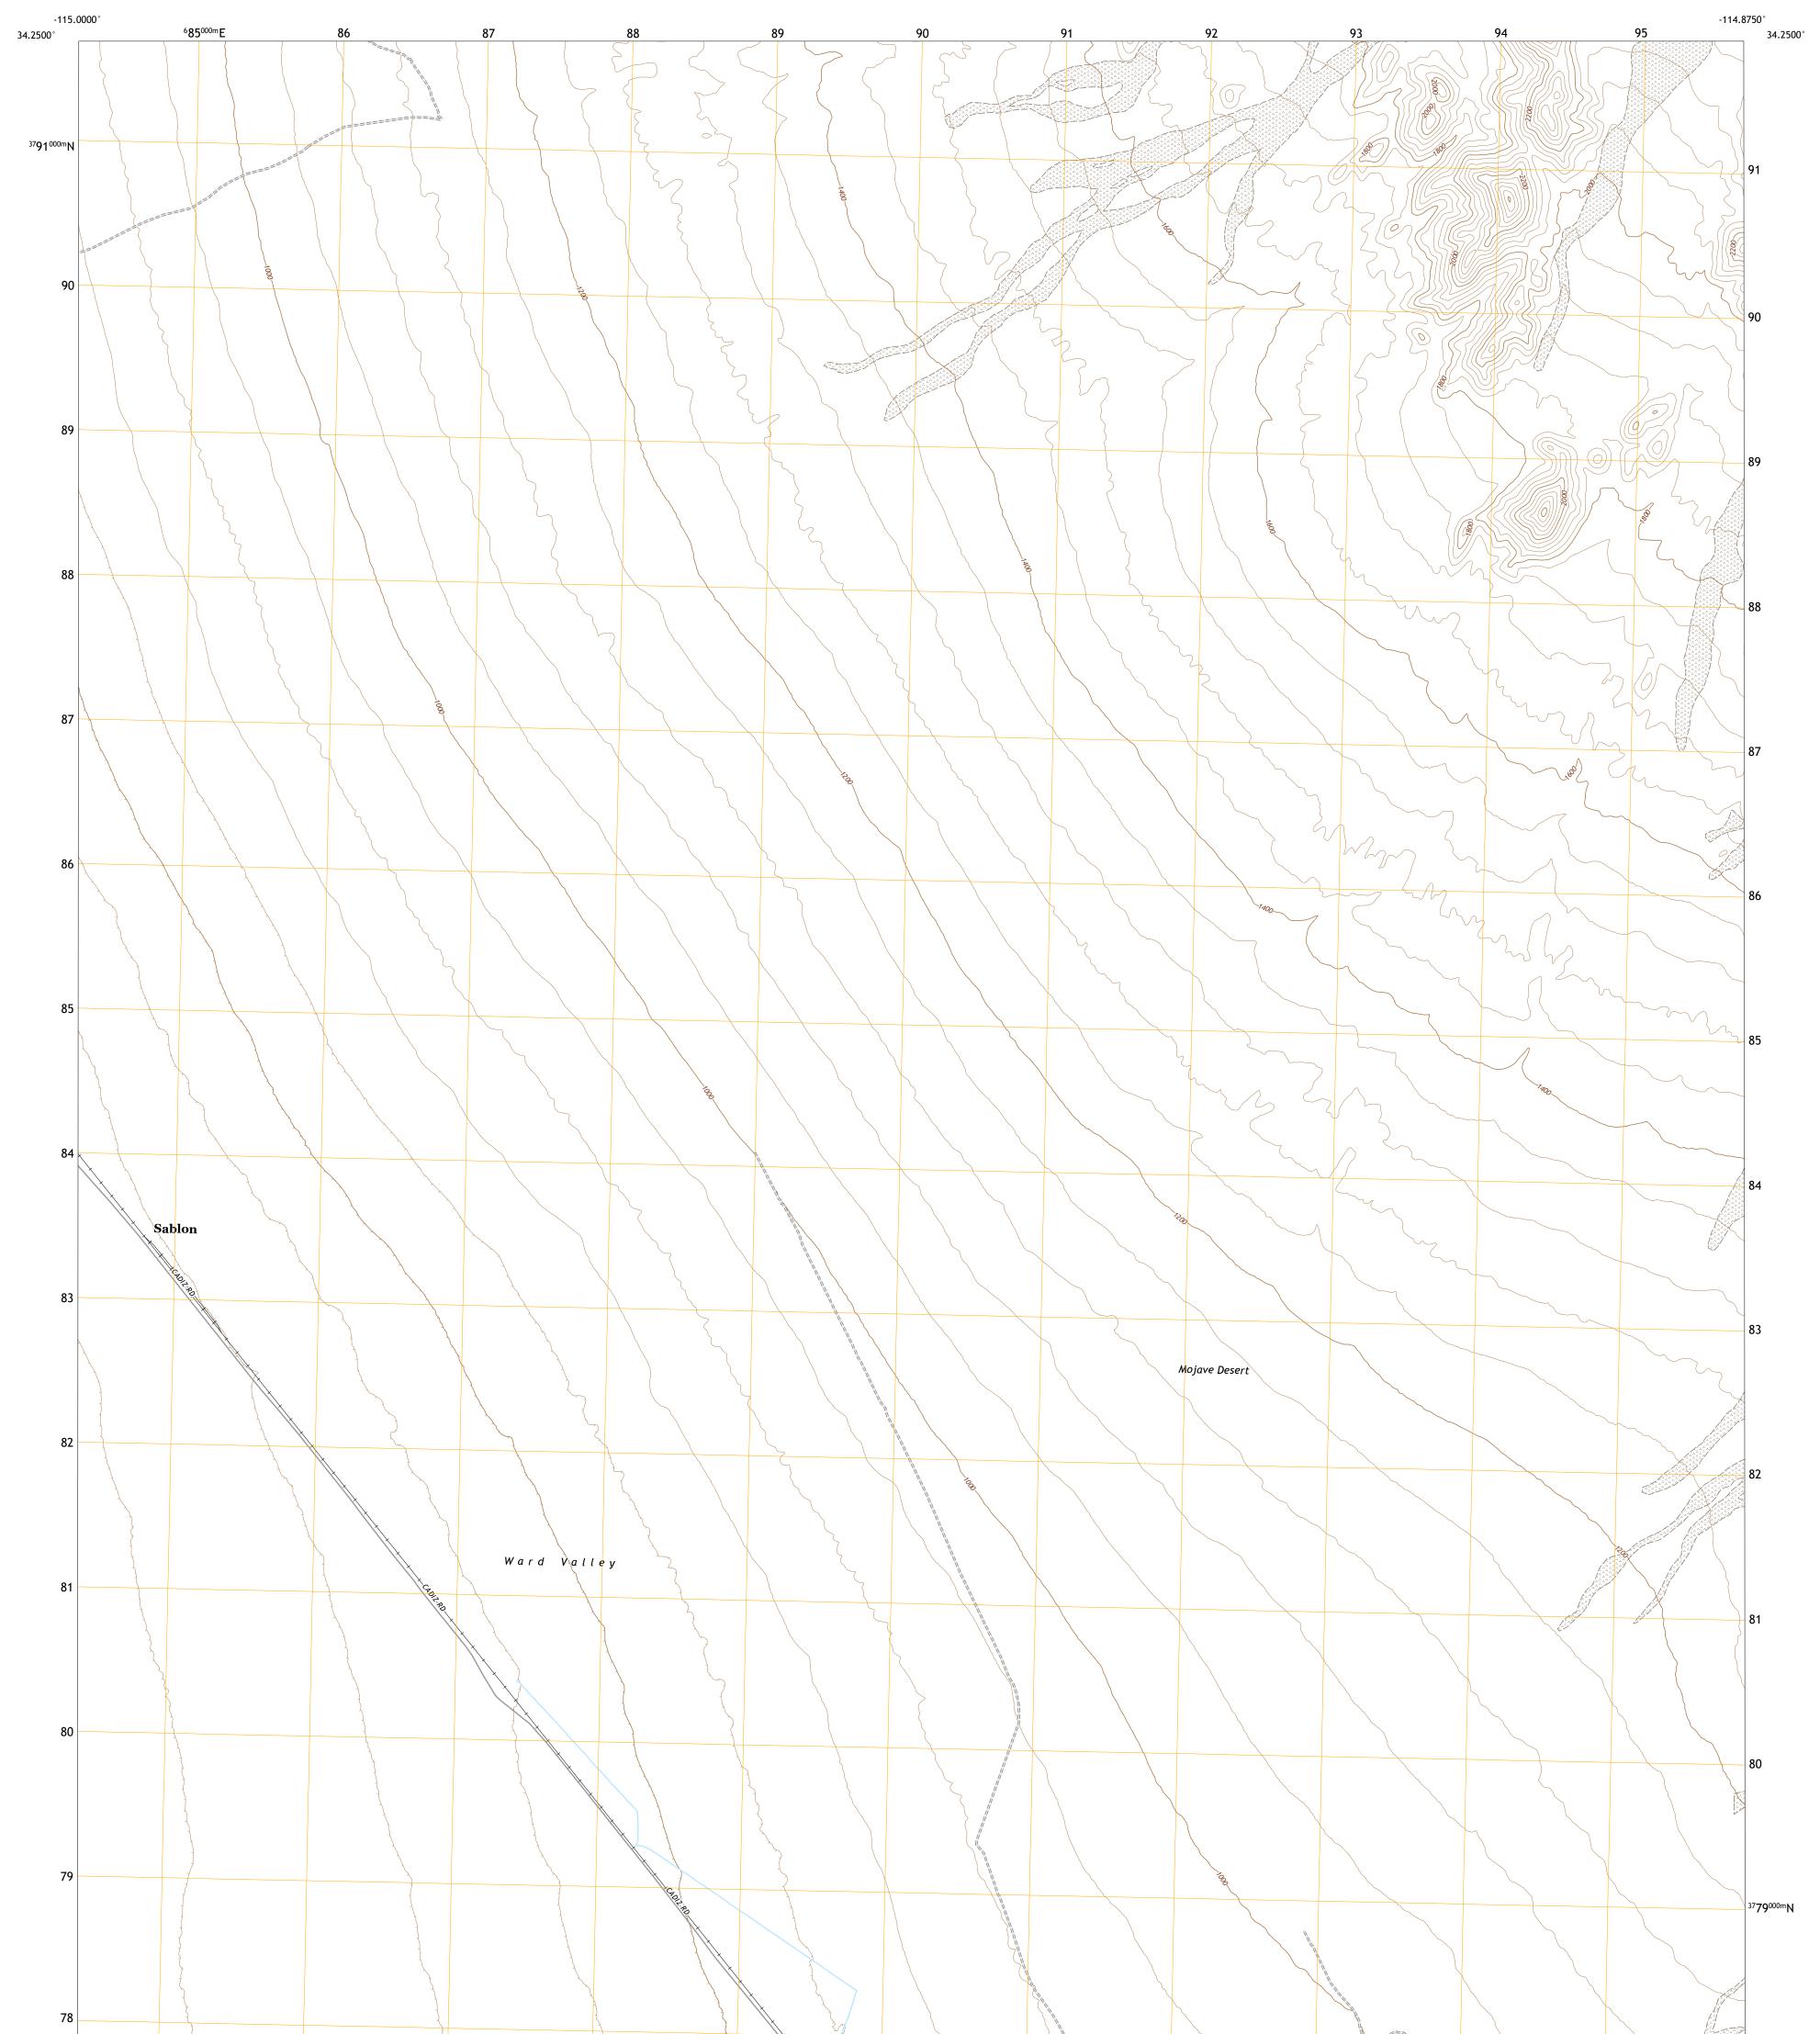

## U.S. DEPARTMENT OF THE INTERIOR U.S. GEOLOGICAL SURVEY

## SABLON QUADRANGLE CALIFORNIA - SAN BERNARDINO COUNTY 7.5-MINUTE SERIES

**Produced by the United States Geological Survey** North American Datum of 1983 (NAD83) World Geodetic System of 1984 (WGS84). Projection and 1 000-meter grid:Universal Transverse Mercator, Zone 11S This map is not a legal document. Boundaries may be generalized for this map scale. Private lands within government reservations may not be shown. Obtain permission before entering private lands.

Imagery......NAIP, April 2020 - April 2020 Roads......GNIS, 1981 - 2021 Hydrography......GNIS, 1981 - 2021 Hydrography......National Hydrography Dataset, 2002 - 2020 Contours.....National Elevation Dataset, 2006 Boundaries.....Multiple sources; see metadata file 2019 - 2021 Public Land Survey System......BLM, 2020 Wetlands.....BLM, 2020