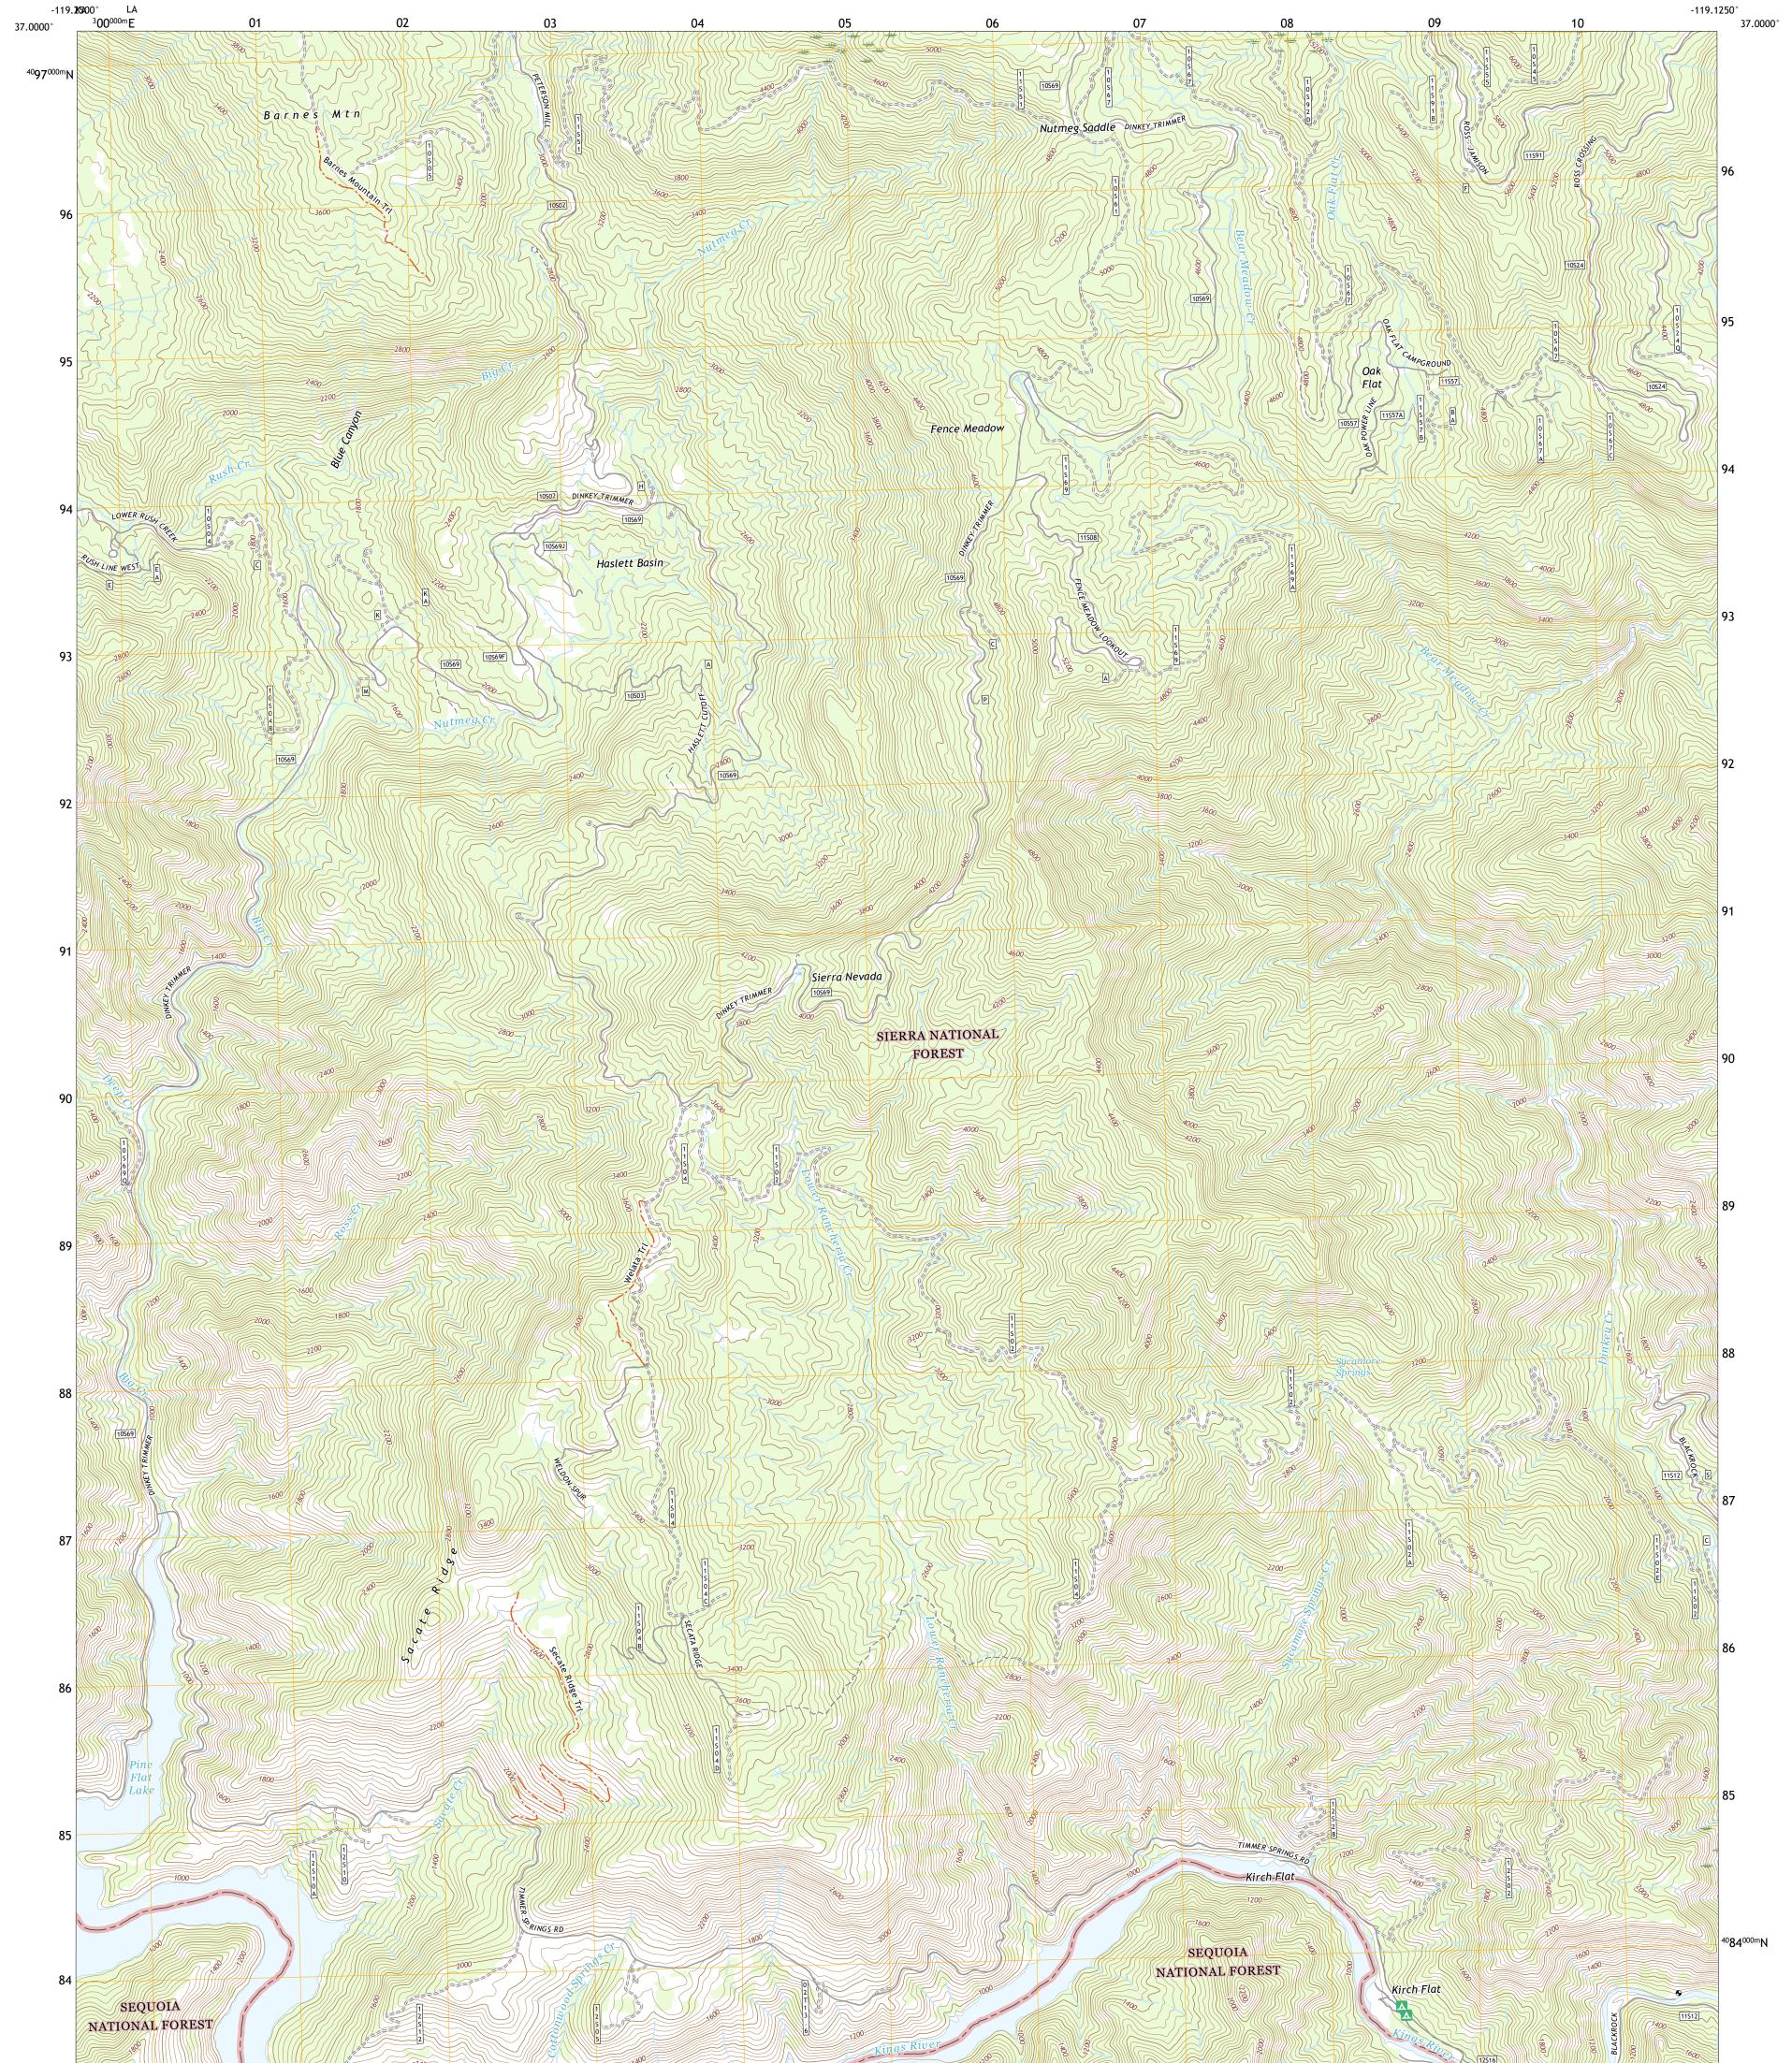

ULS STREET

SACATE RIDGE QUADRANGLE CALIFORNIA - FRESNO COUNTY 7.5-MINUTE SERIES

Produced by the United States Geological Survey North American Datum of 1983 (NAD83) World Geodetic System of 1984 (WGS84). Projection and 1 000-meter grid:Universal Transverse Mercator, Zone 11S This map is not a legal document. Boundaries may be generalized for this map scale. Private lands within government reservations may not be shown. Obtain permission before entering private lands.

Imagery......NAIP, July 2020 - August 2020 Roads......NAIP, July 2020 - August 2020 Roads within US Forest Service Lands.......FSTopo Data with limited Forest Service updates, 2018 Names.......GNIS, 1981 - 2021 Hydrography......National Hydrography Dataset, 2002 - 2021 Contours......National Elevation Dataset, 2021 Boundaries......Multiple sources; see metadata file 2017 - 2021 Public Land Survey System......BLM, 2020 Wetlands......BLM, 2020