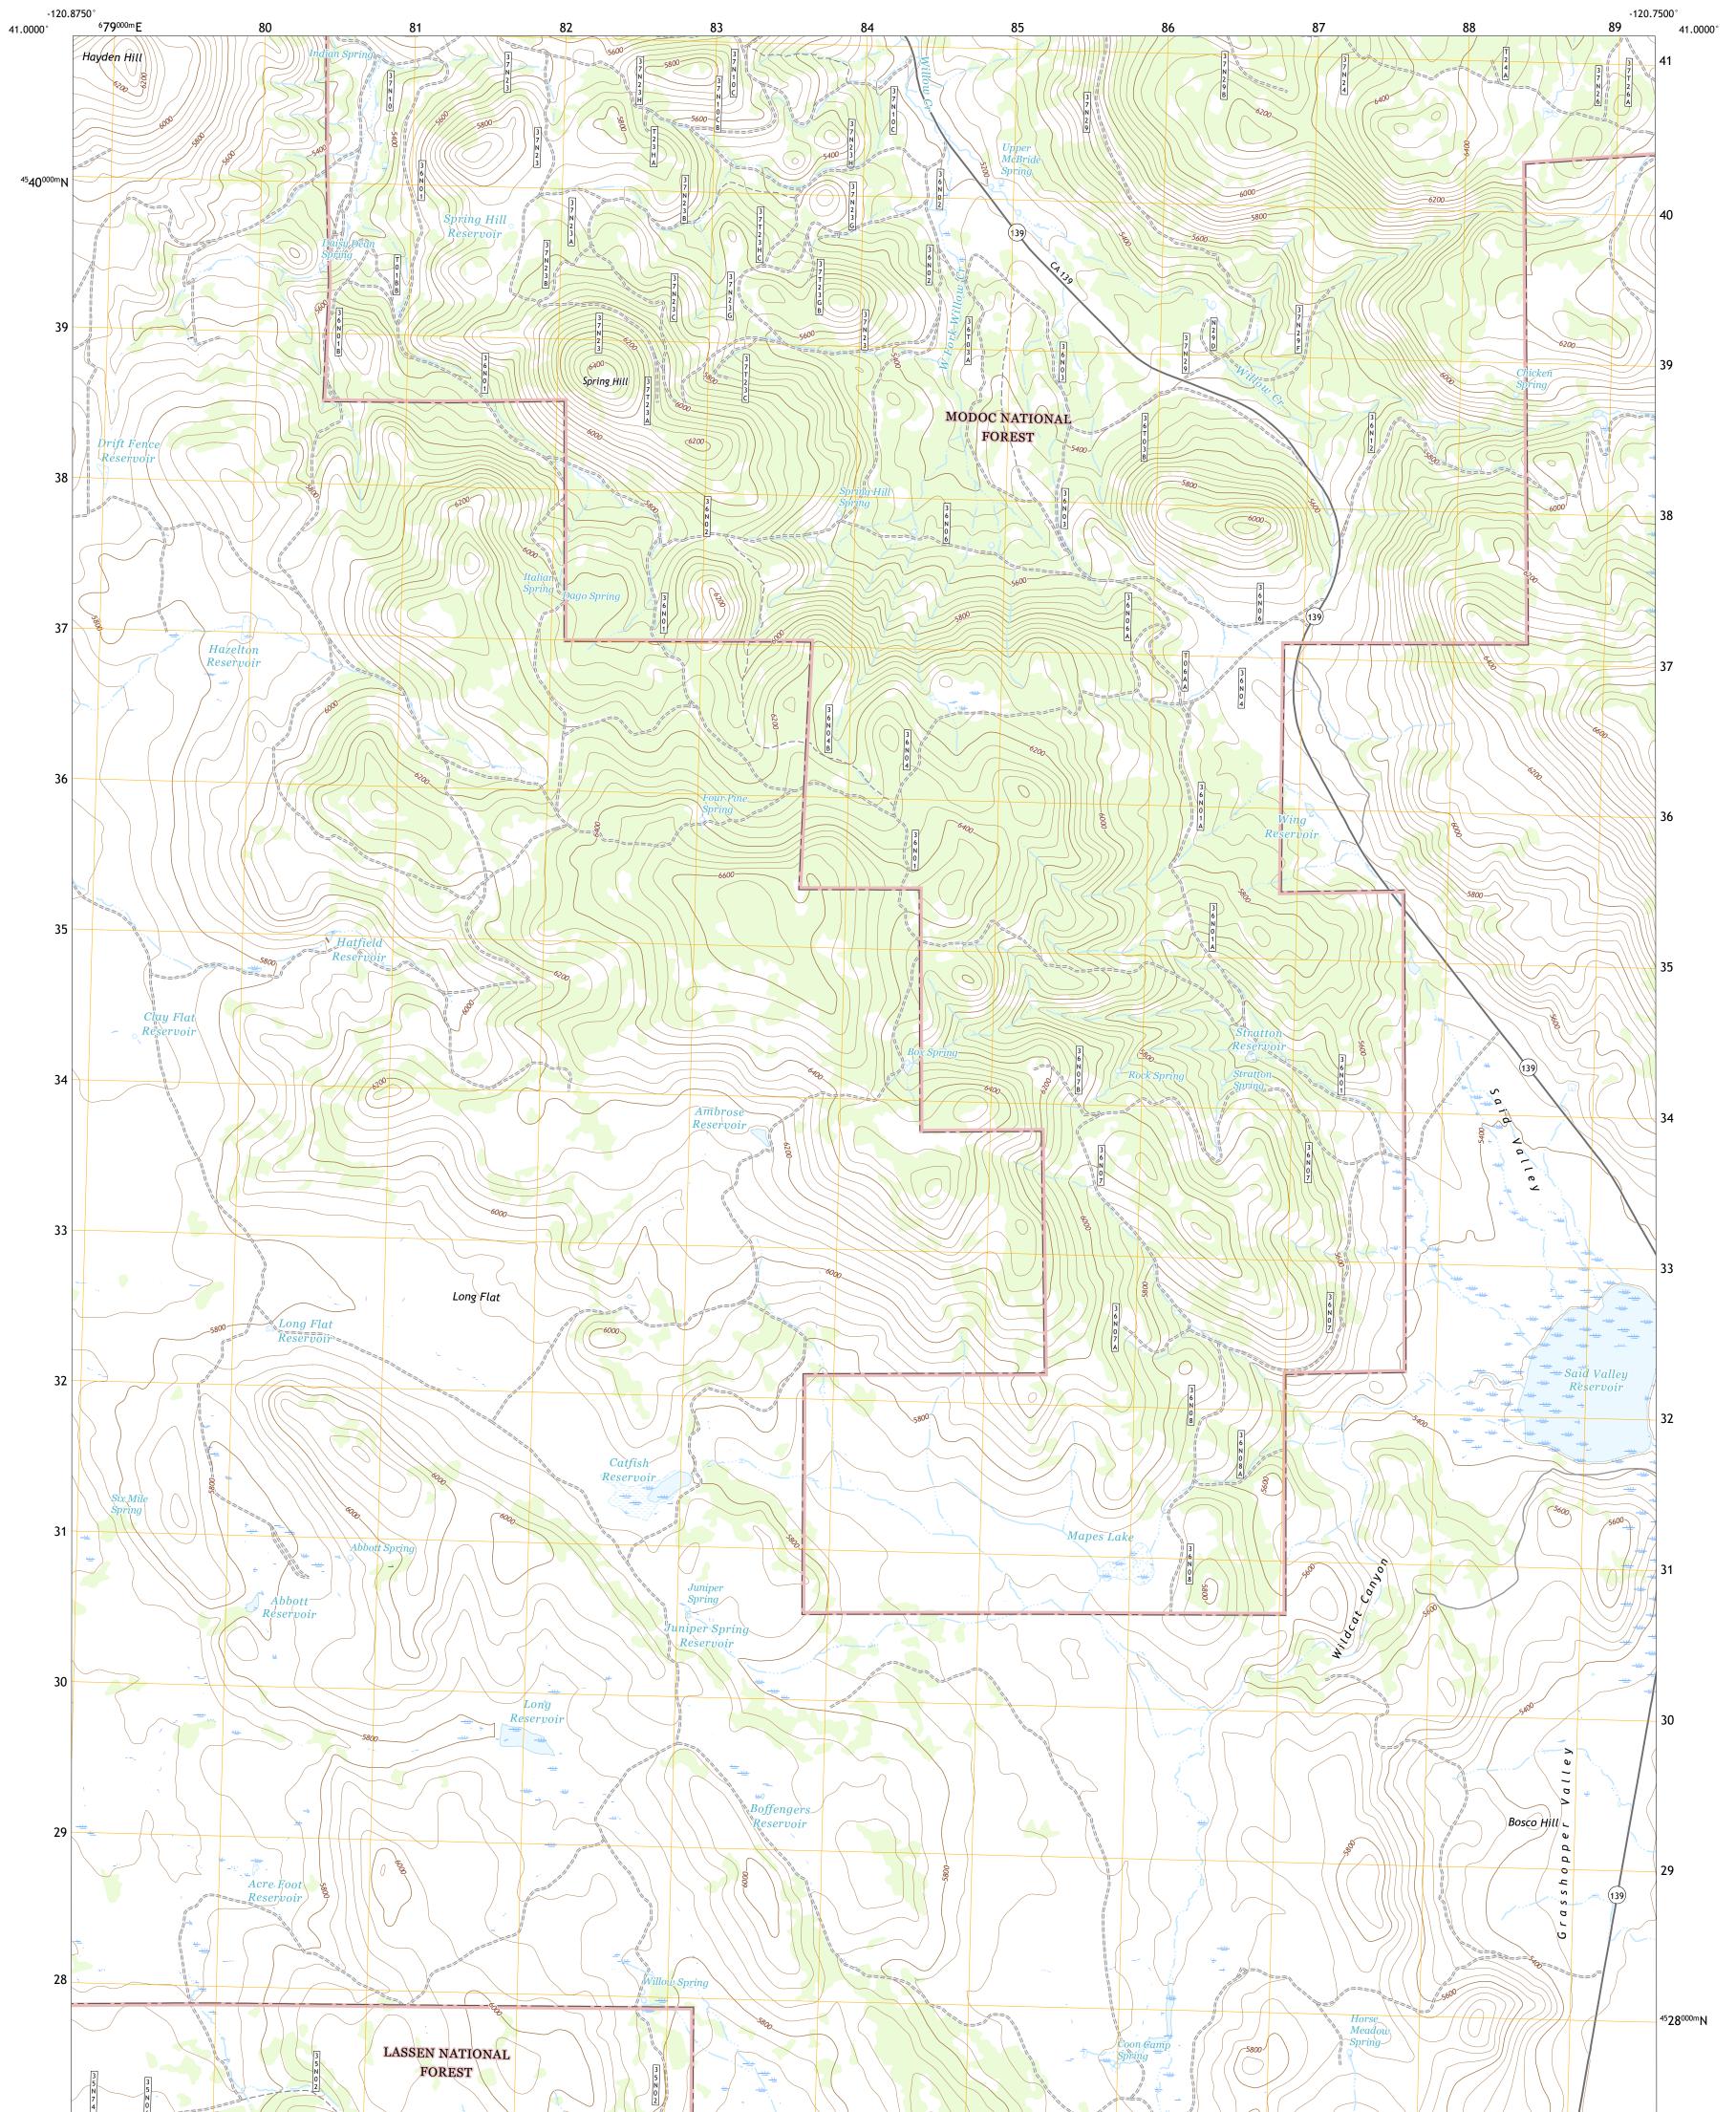

## U.S. DEPARTMENT OF THE INTERIOR U.S. GEOLOGICAL SURVEY

DUEST SERVICE

SAID VALLEY QUADRANGLE CALIFORNIA - LASSEN COUNTY 7.5-MINUTE SERIES

Produced by the United States Geological Survey North American Datum of 1983 (NAD83) World Geodetic System of 1984 (WGS84). Projection and 1 000-meter grid:Universal Transverse Mercator, Zone 10T This map is not a legal document. Boundaries may be generalized for this map scale. Private lands within government reservations may not be shown. Obtain permission before entering private lands.