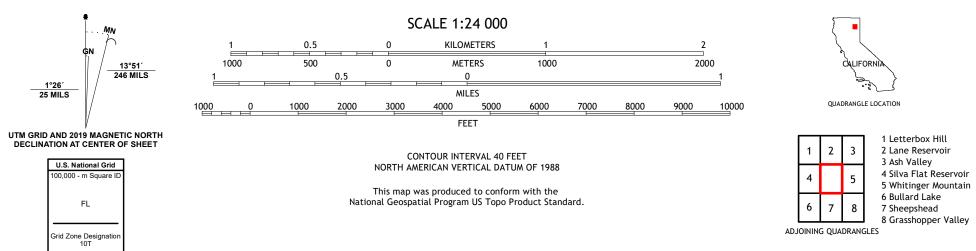

## U.S. DEPARTMENT OF THE INTERIOR U.S. GEOLOGICAL SURVEY

DUEST SERVICE

SAID VALLEY QUADRANGLE CALIFORNIA - LASSEN COUNTY 7.5-MINUTE SERIES

Produced by the United States Geological Survey North American Datum of 1983 (NAD83) World Geodetic System of 1984 (WGS84). Projection and 1 000-meter grid:Universal Transverse Mercator, Zone 10T This map is not a legal document. Boundaries may be generalized for this map scale. Private lands within government reservations may not be shown. Obtain permission before entering private lands.