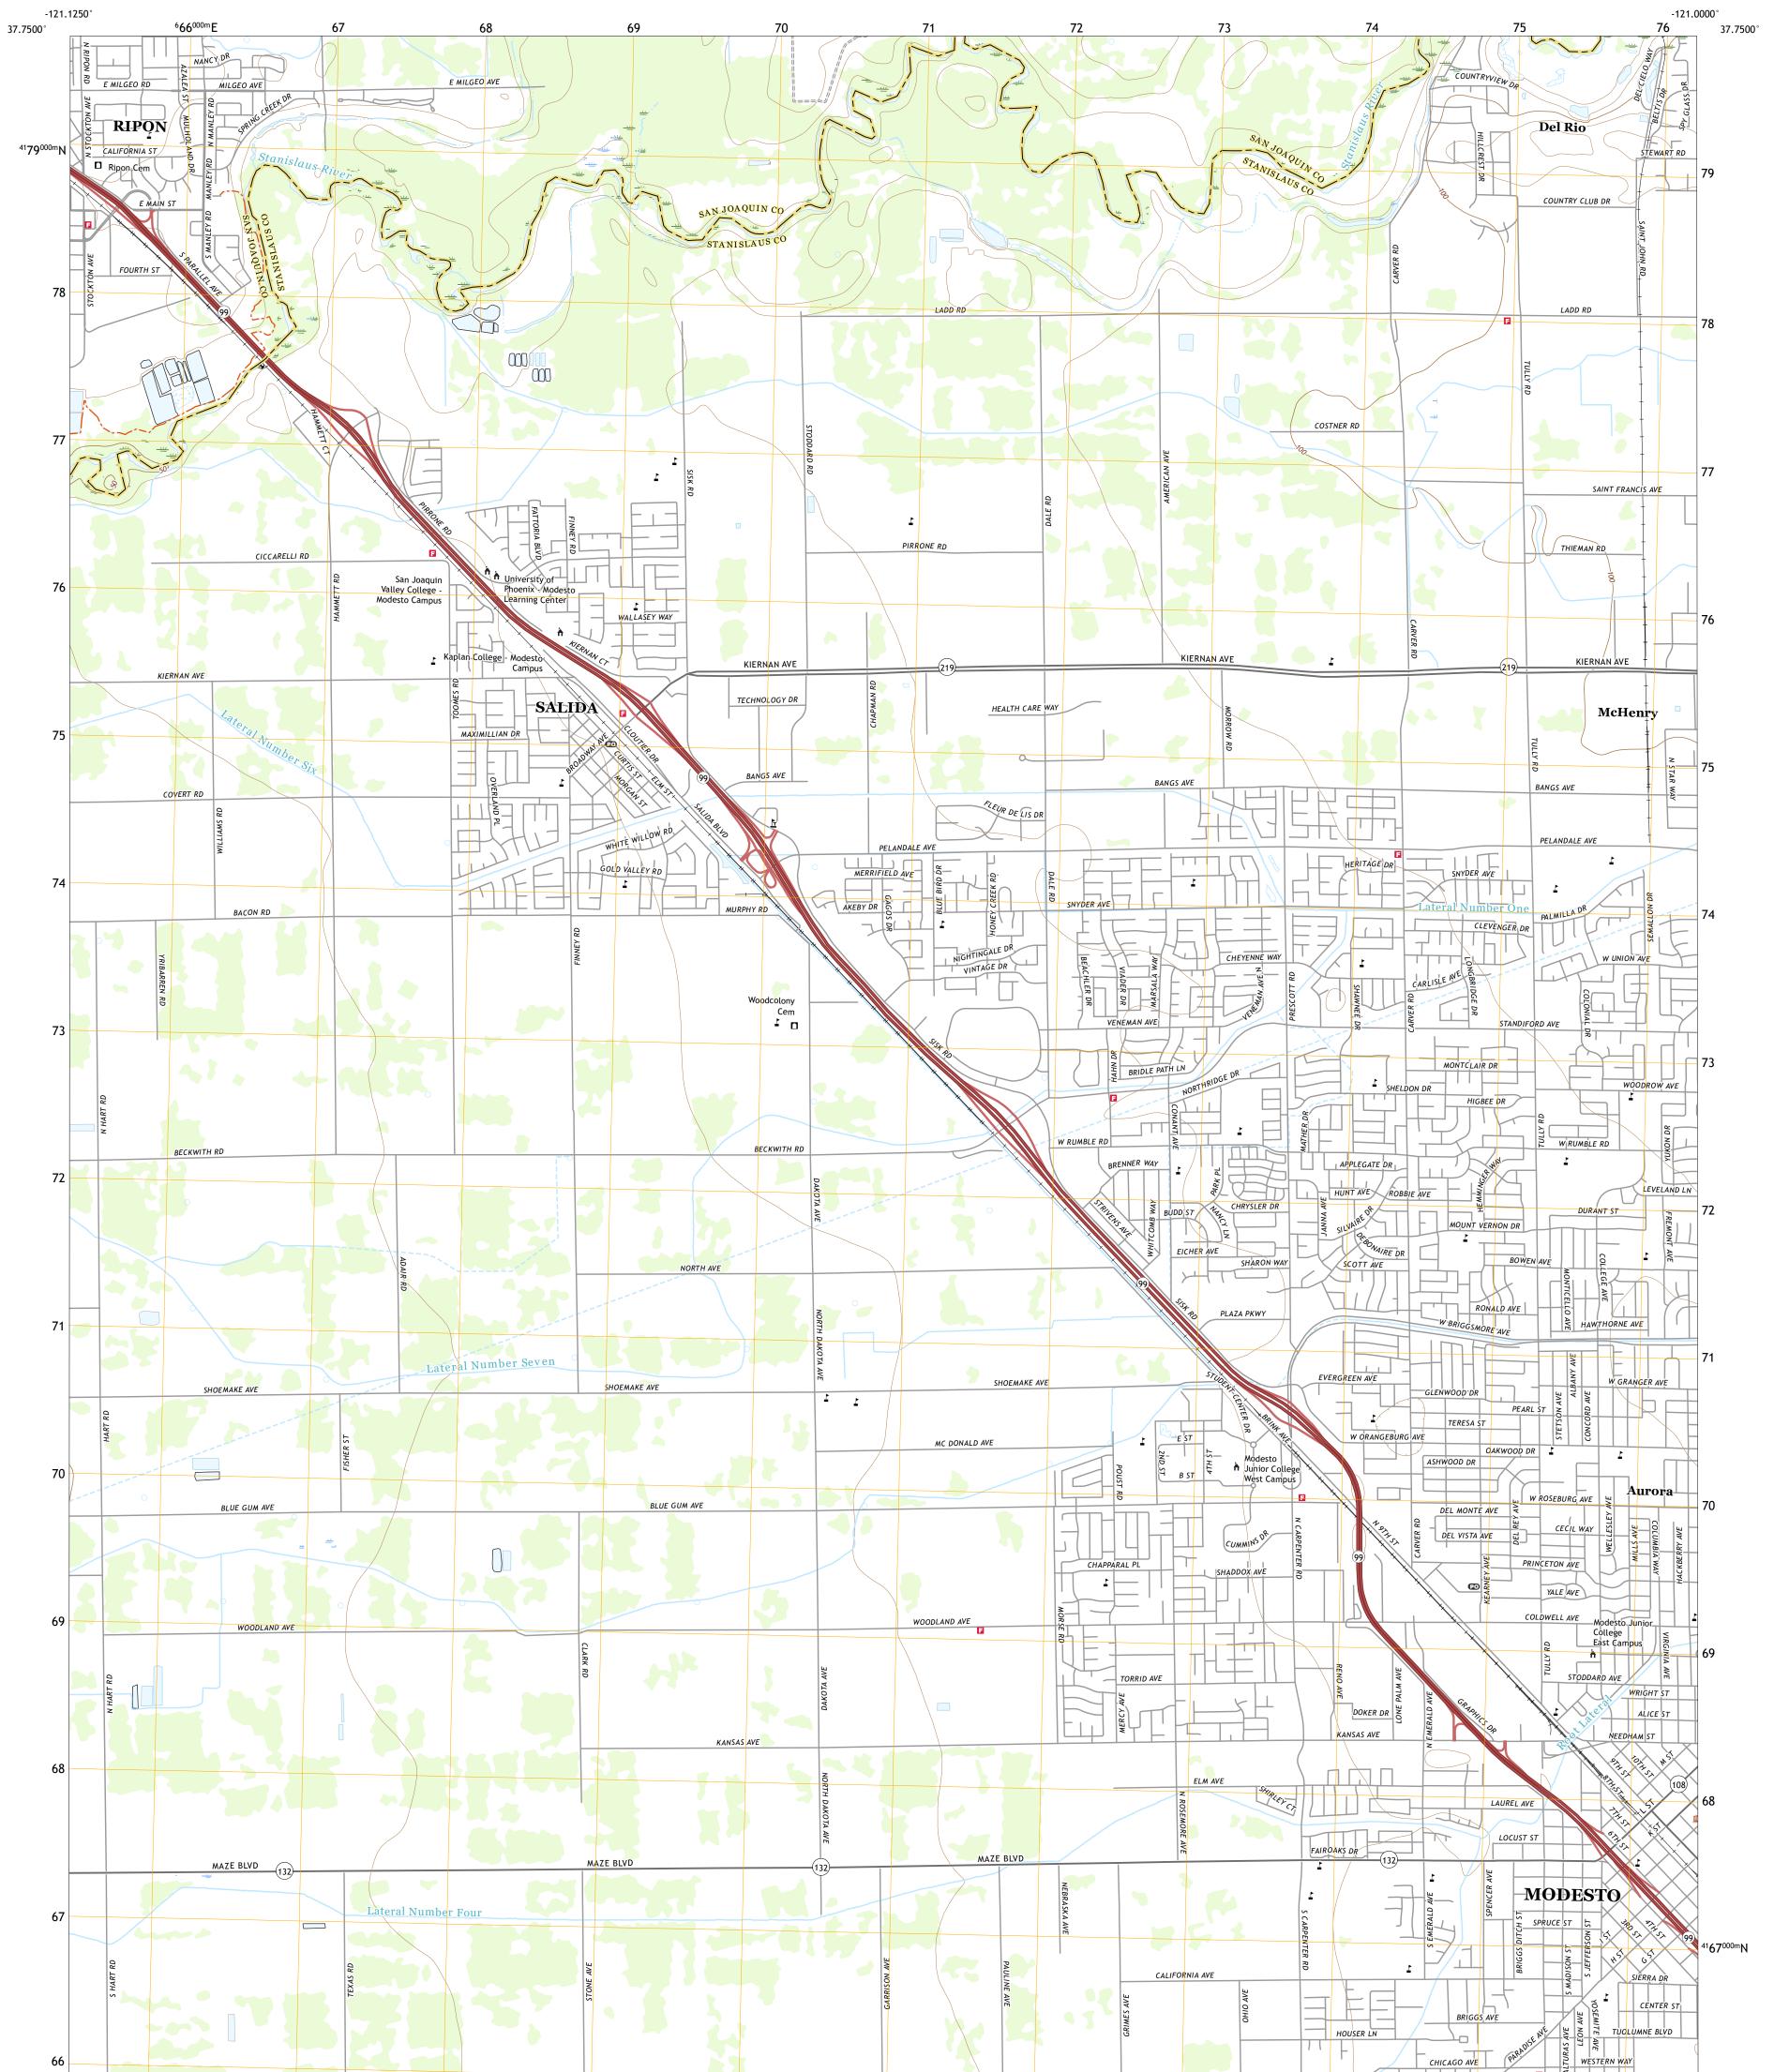

## U.S. DEPARTMENT OF THE INTERIOR U.S. GEOLOGICAL SURVEY

SALIDA QUADRANGLE CALIFORNIA 7.5-MINUTE SERIES

Produced by the United States Geological Survey North American Datum of 1983 (NAD83) World Geodetic System of 1984 (WGS84). Projection and 1 000-meter grid:Universal Transverse Mercator, Zone 10S This map is not a legal document. Boundaries may be generalized for this map scale. Private lands within government reservations may not be shown. Obtain permission before entering private lands.

Imagery......NAIP, June 2020 - June 2020Roads.......Disconsistent of the second second

SALIDA, CA

2021

NGA REF NO. U S G S X 2 4 K 3 9 4 4 5