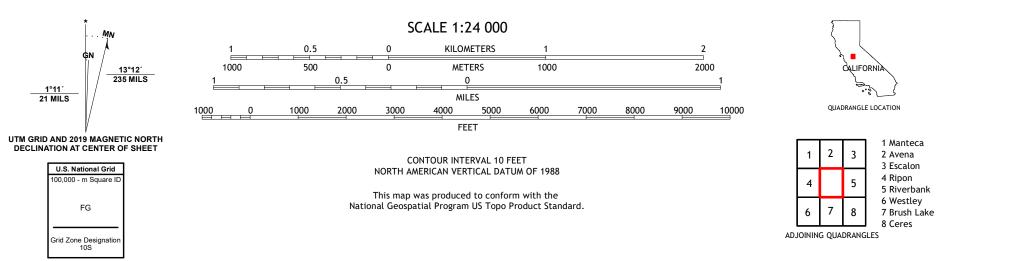

## U.S. DEPARTMENT OF THE INTERIOR U.S. GEOLOGICAL SURVEY

SALIDA QUADRANGLE CALIFORNIA 7.5-MINUTE SERIES

Produced by the United States Geological Survey North American Datum of 1983 (NAD83) World Geodetic System of 1984 (WGS84). Projection and 1 000-meter grid:Universal Transverse Mercator, Zone 10S This map is not a legal document. Boundaries may be generalized for this map scale. Private lands within government reservations may not be shown. Obtain permission before entering private lands.