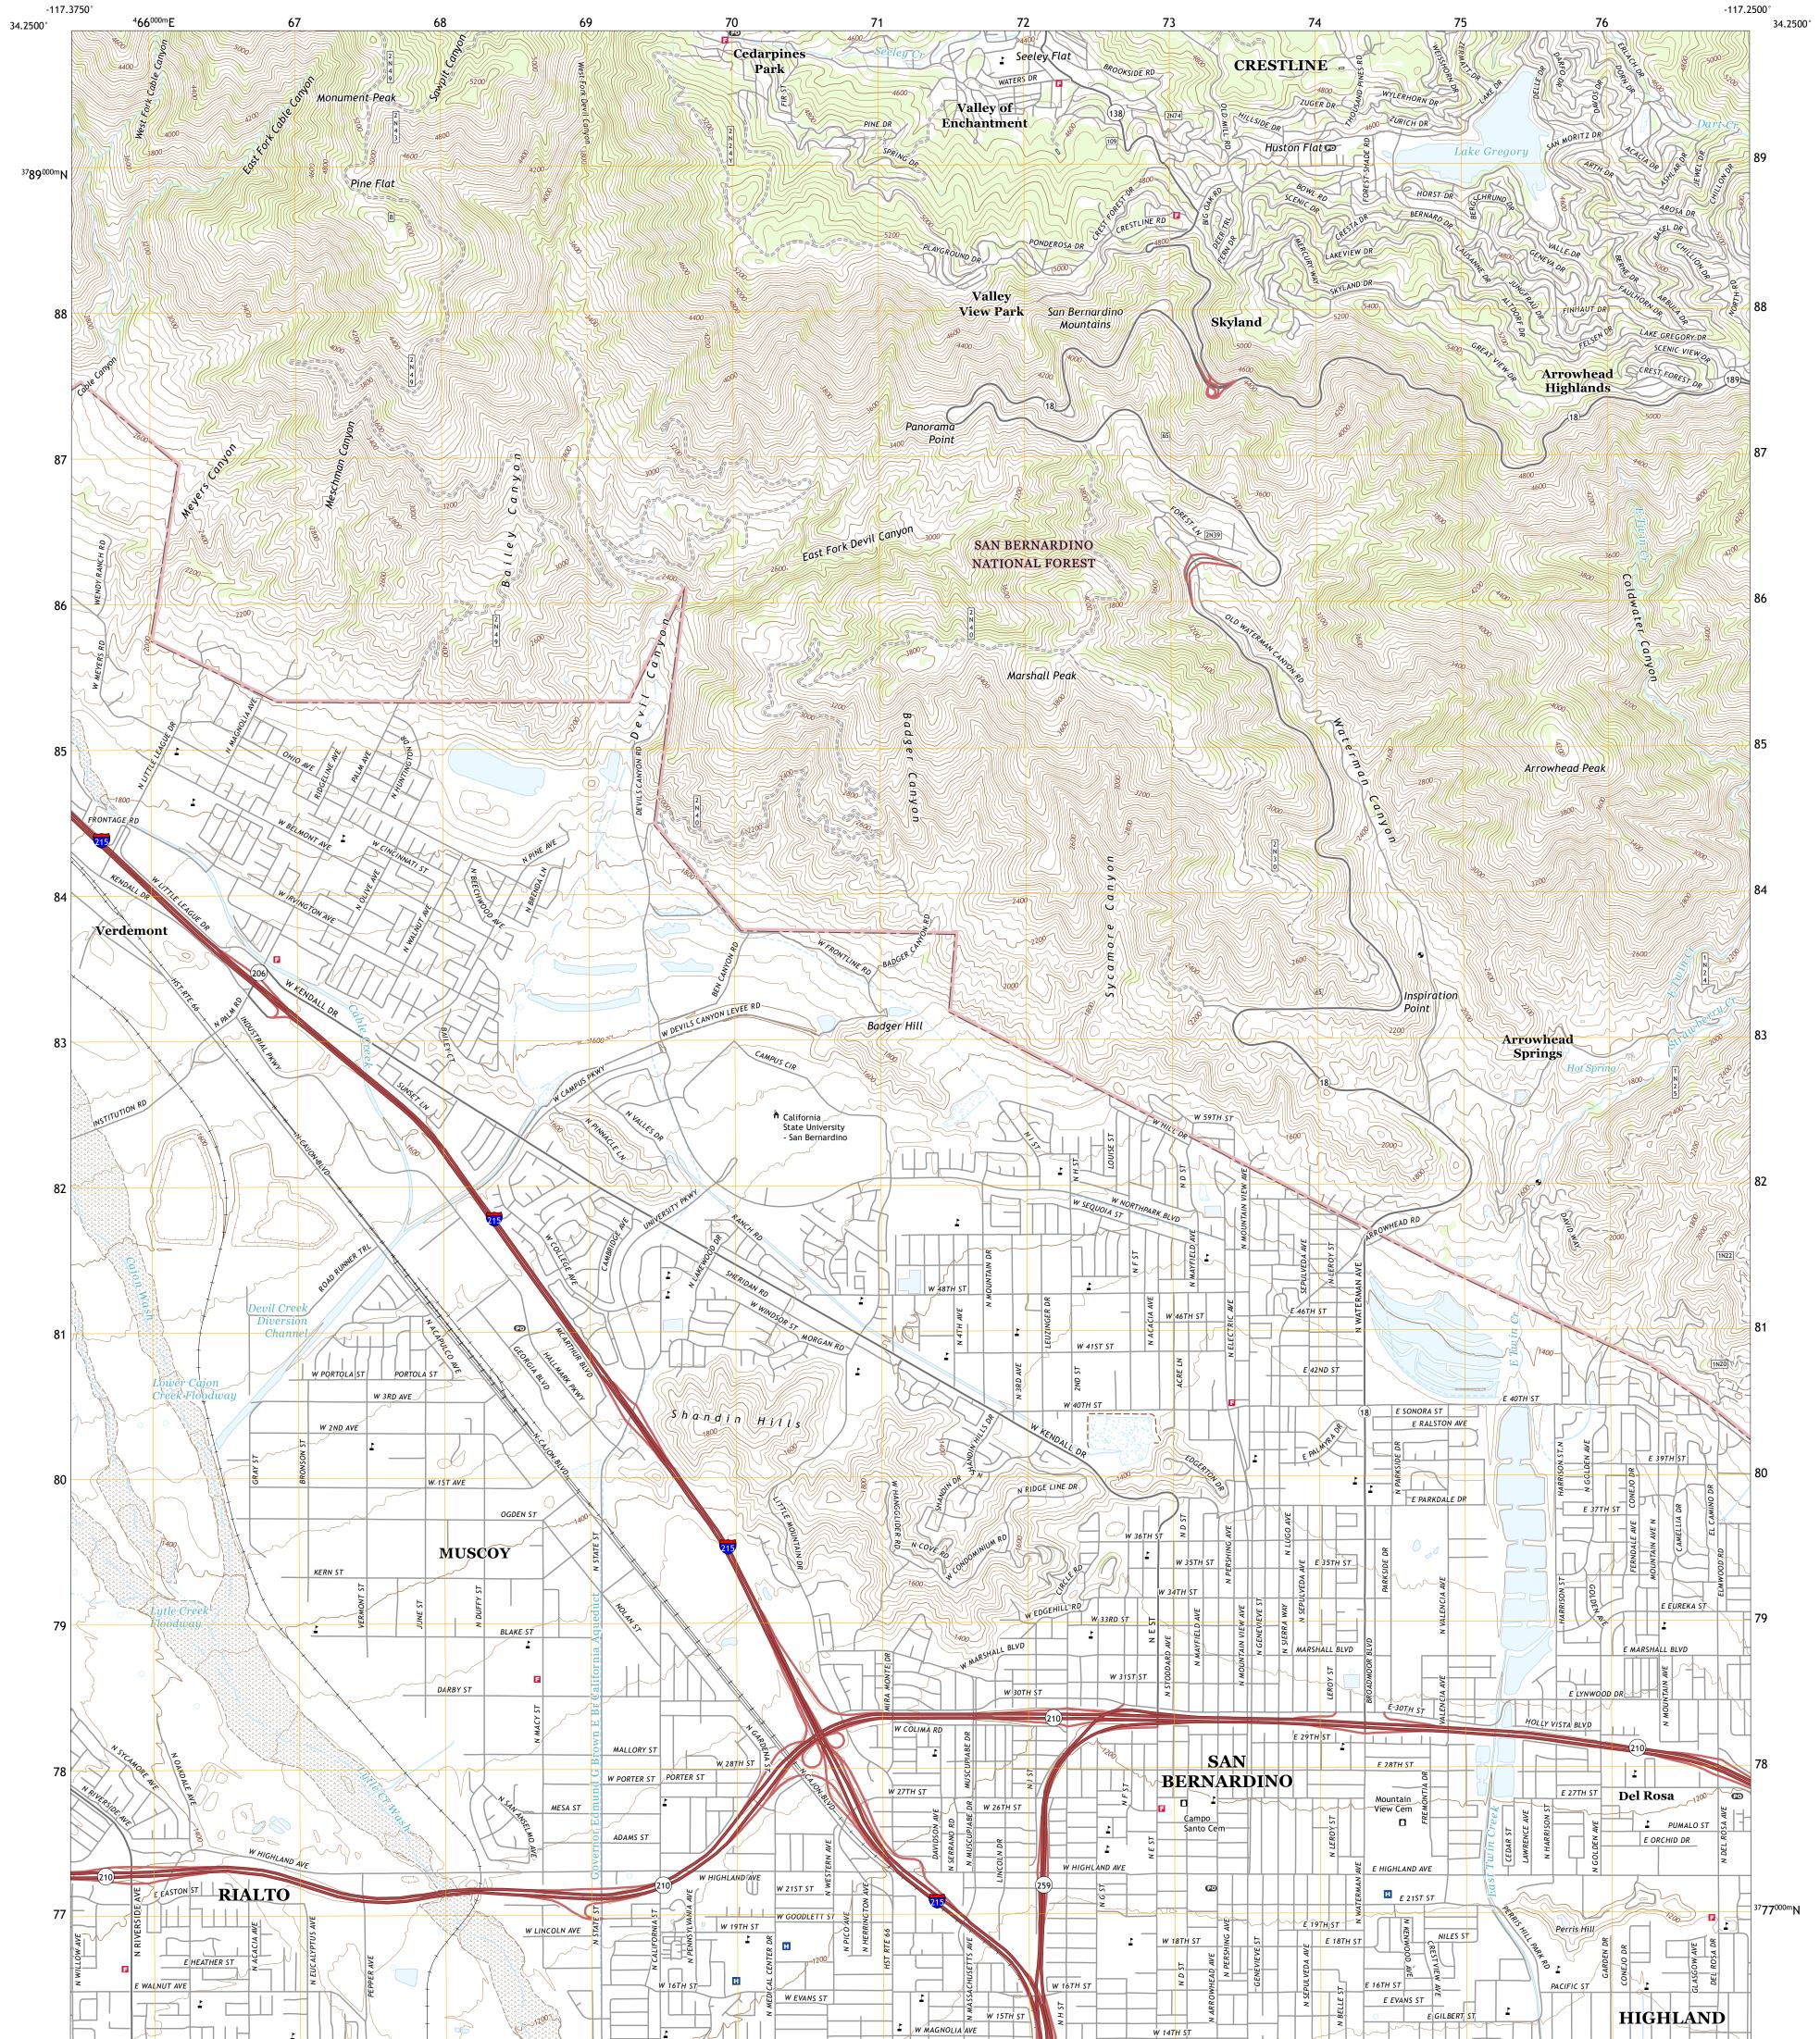

SAN BERNARDINO NORTH QUADRANGLE CALIFORNIA - SAN BERNARDINO COUNTY 7.5-MINUTE SERIES

Produced by the United States Geological Survey North American Datum of 1983 (NAD83) World Geodetic System of 1984 (WGS84). Projection and 1 000-meter grid:Universal Transverse Mercator, Zone 11S This map is not a legal document. Boundaries may be generalized for this map scale. Private lands within government reservations may not be shown. Obtain permission before entering private lands.

Imagery......NAIP, April 2020 - April 2020 Roads.....U.S. Census Bureau, 2016 - 2018 Roads within US Forest Service Lands......FSTopo Data with limited Forest Service updates, 2018 .....GNIS, 1981 - 2021 ...National Hydrography Dataset, 2001 - 2020 Names. Hydrography..... 