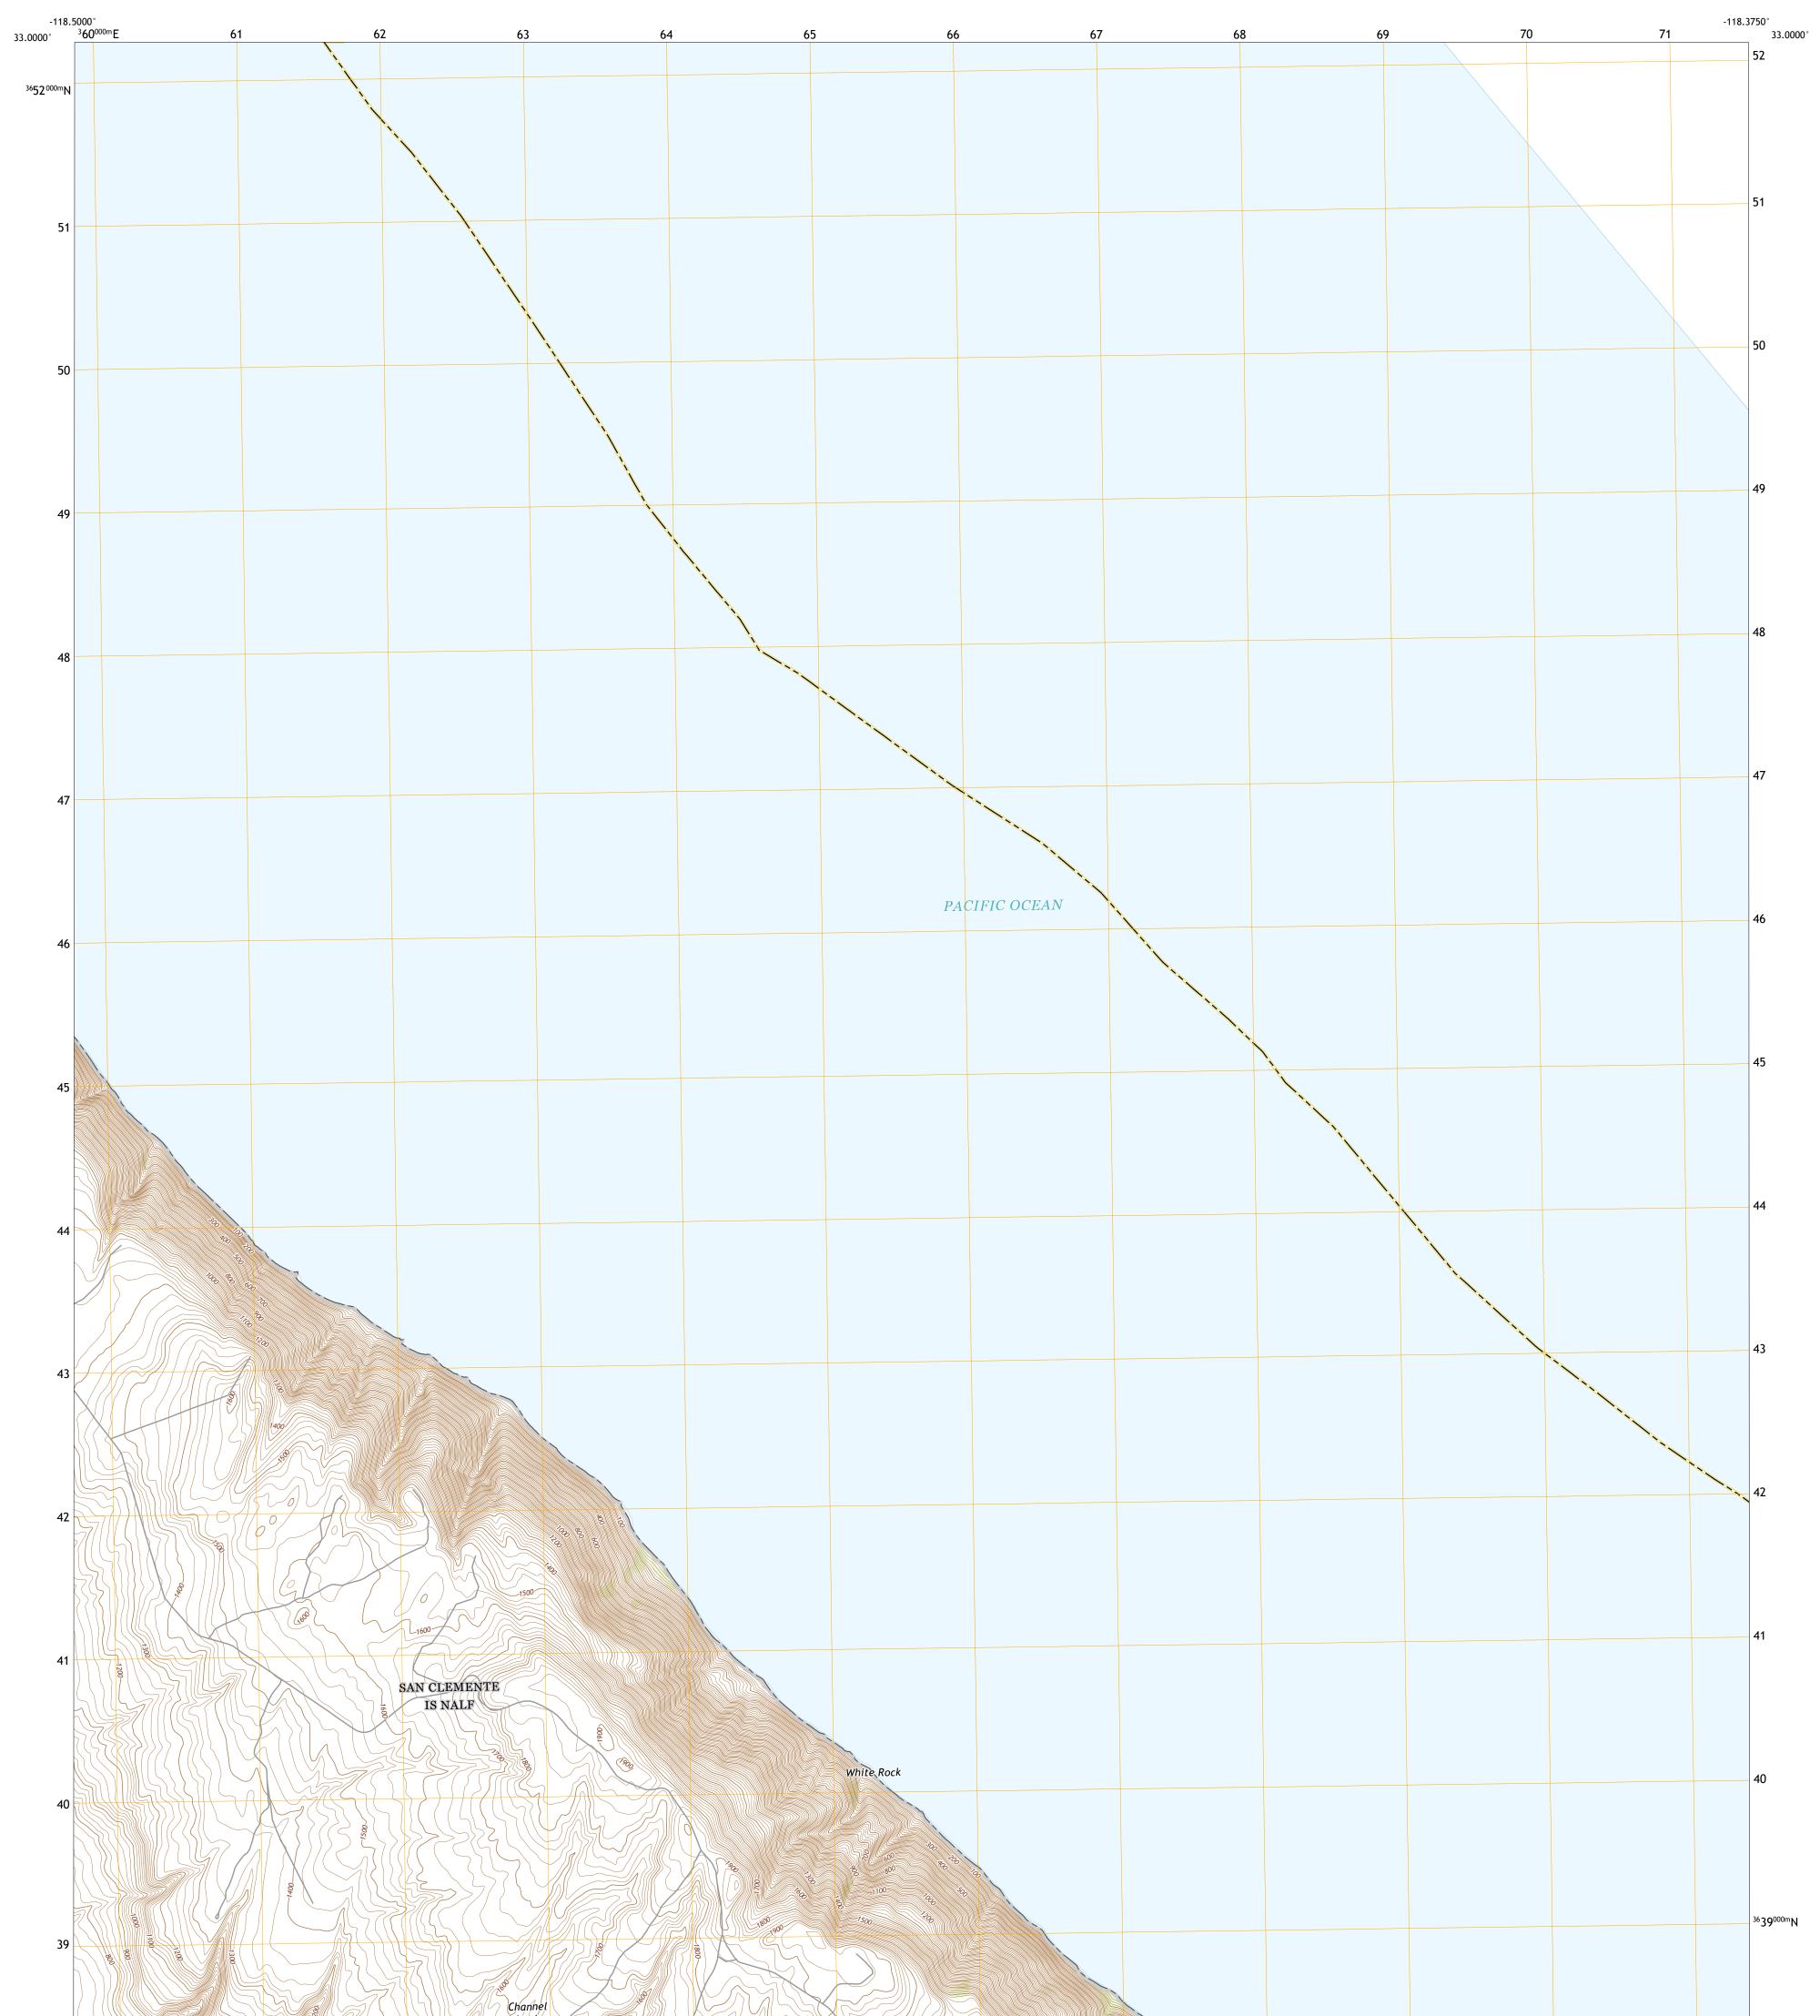

Produced by the United States Geological Survey North American Datum of 1983 (NAD83) World Geodetic System of 1984 (WGS84). Projection and 1 000-meter grid:Universal Transverse Mercator, Zone 11S This map is not a legal document. Boundaries may be generalized for this map scale. Private lands within government reservations may not be shown. Obtain permission before entering private lands.

 Imagery......NAIP, May 2020 - May 2020

 Roads......U.S. Census Bureau, 2016

 Names......GNIS, 1981 - 2018

 Hydrography.....National Hydrography Dataset, 2004 - 2020

 Contours.....National Elevation Dataset, 2009

 Boundaries......Multiple sources; see metadata file 2019 - 2021

 Wetlands......FWS National Wetlands Inventory Not Available