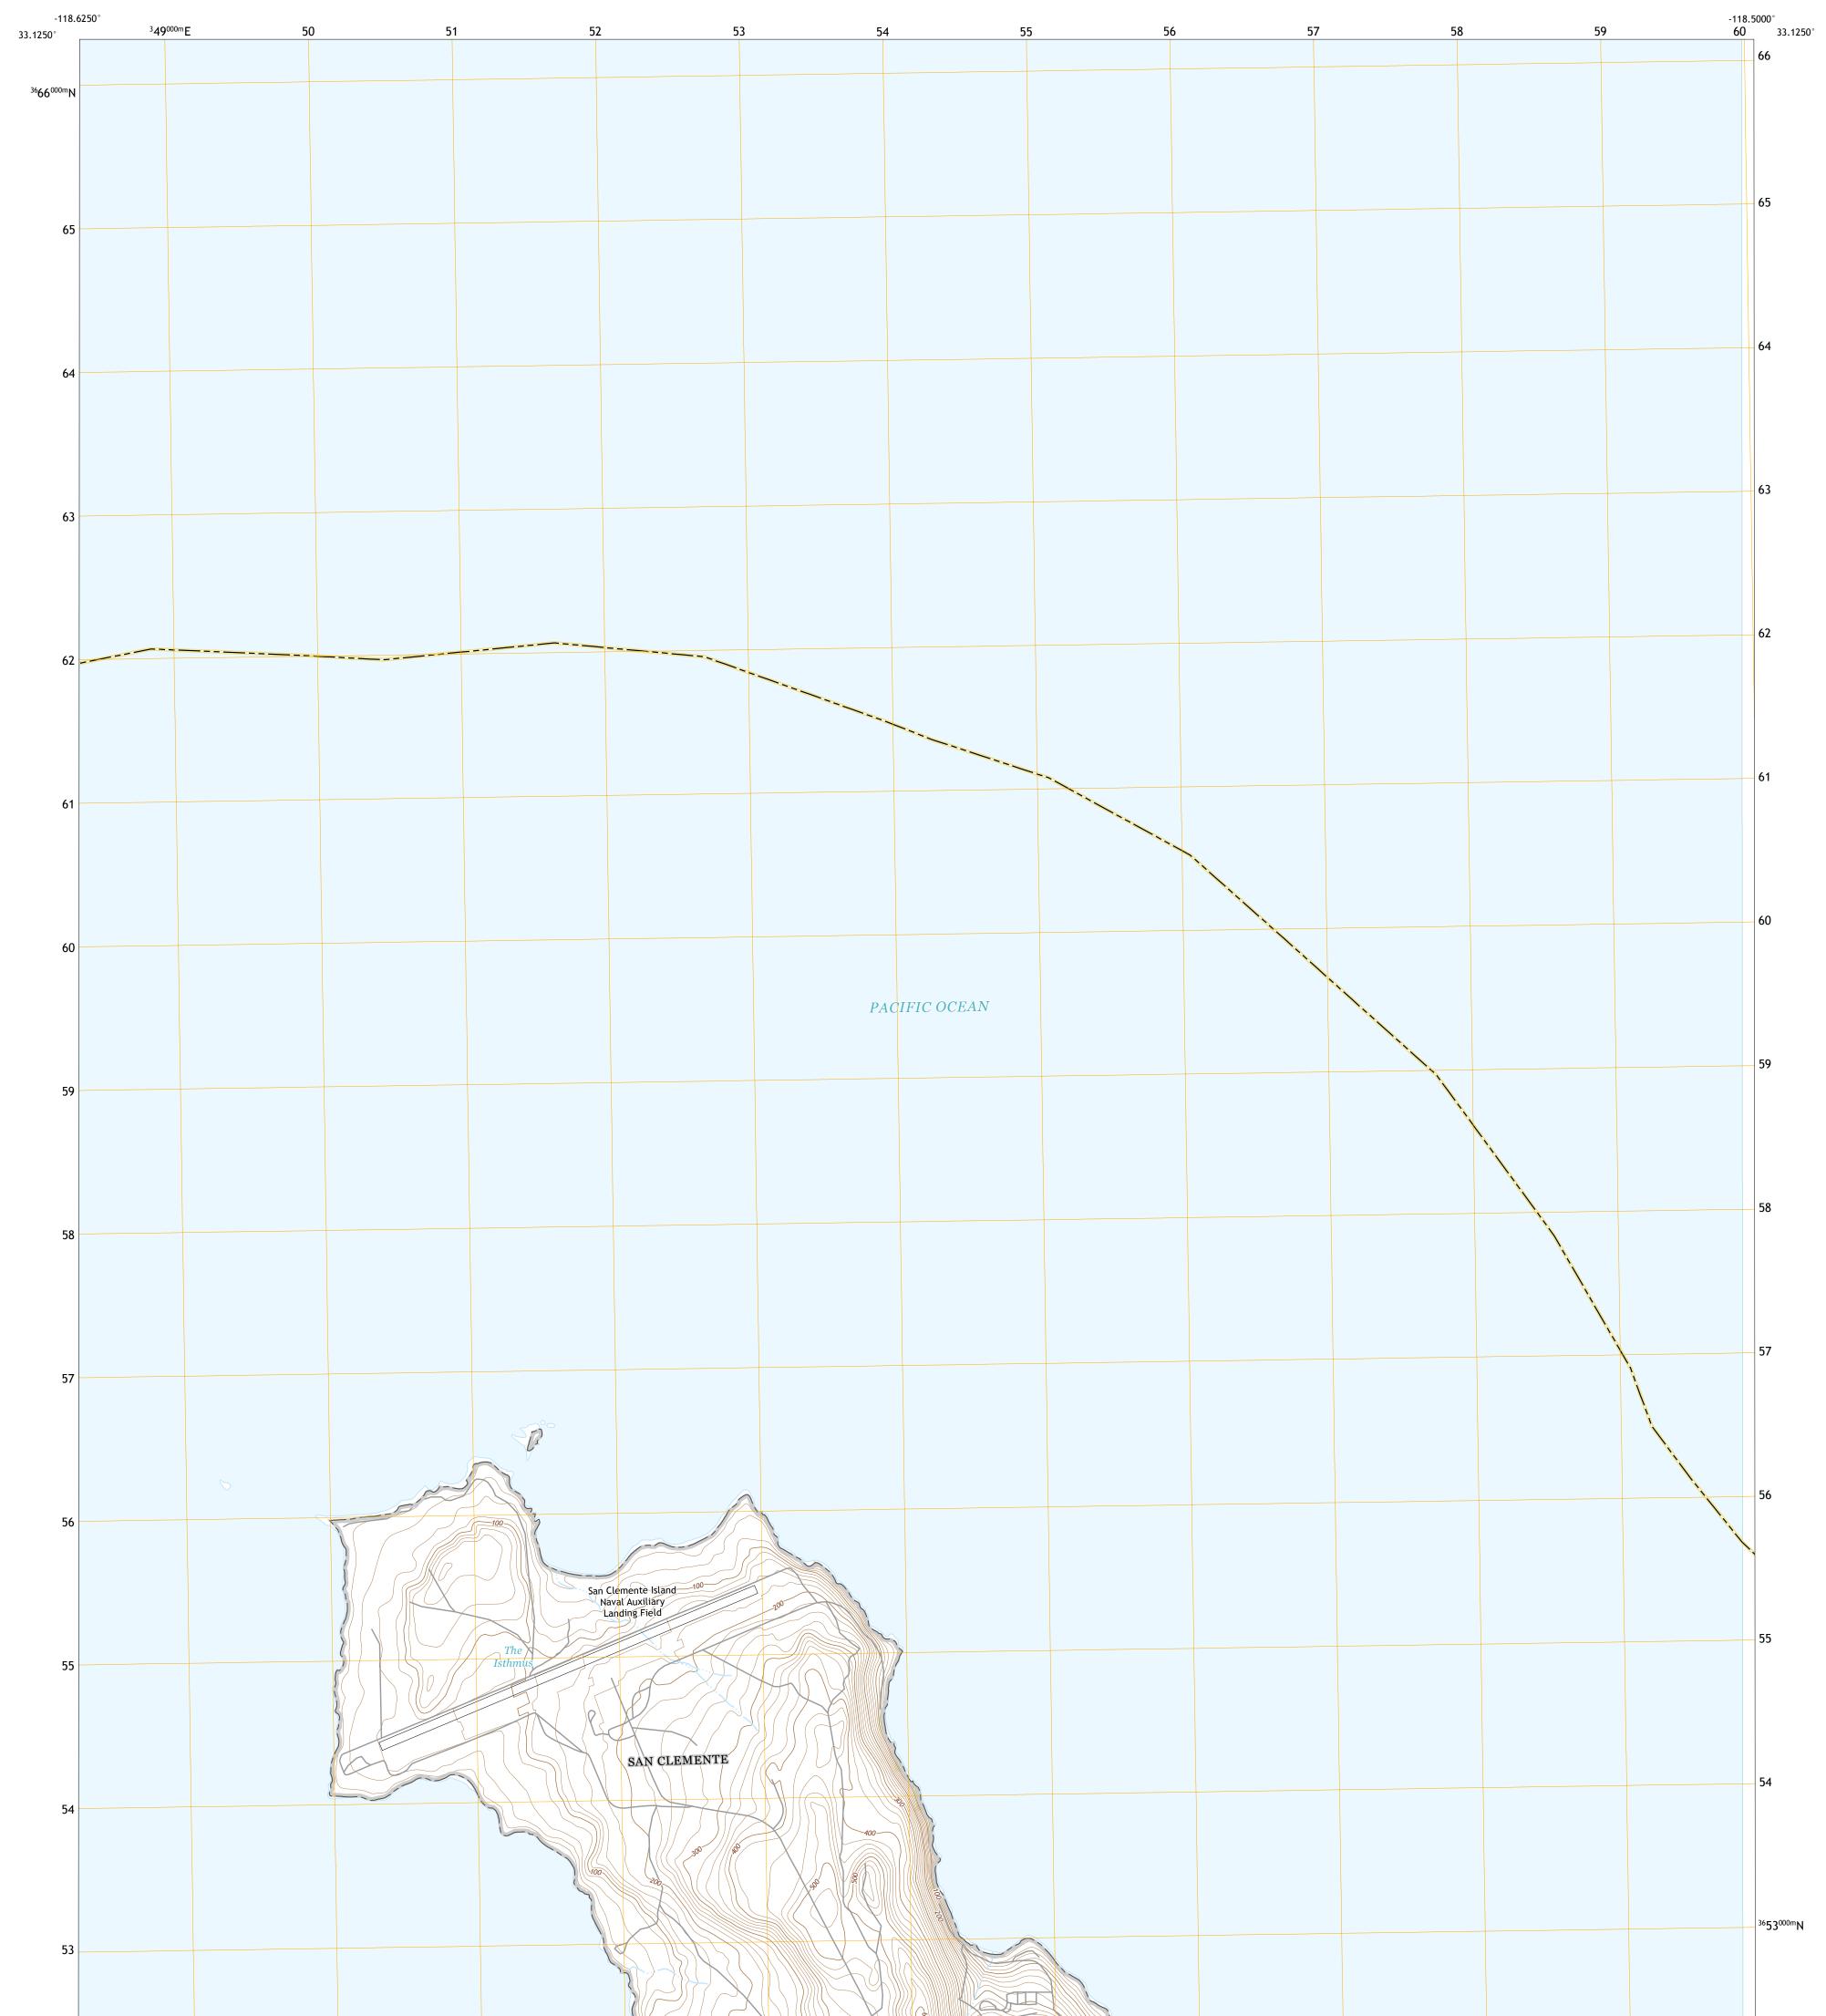

Science for a changing world

U.S. DEPARTMENT OF THE INTERIOR

U.S. GEOLOGICAL SURVEY







Produced by the United States Geological Survey North American Datum of 1983 (NAD83) World Geodetic System of 1984 (WGS84). Projection and 1 000-meter grid:Universal Transverse Mercator, Zone 11S This map is not a legal document. Boundaries may be generalized for this map scale. Private lands within government reservations may not be shown. Obtain permission before entering private lands.

 Imagery......NAIP, July 2016 - October 2016

 Roads.....U.S. Census Bureau, 2016

 Names.....GNIS, 1981 - 2015

 Hydrography.....National Hydrography Dataset, 2004 - 2018

 Contours.....National Elevation Dataset, 2009

 Boundaries.....Multiple sources; see metadata file 2016 - 2017

 Wetlands.....FWS National Wetlands Inventory Not Available



## NSN. 7 6 4 3 0 1 6 3 5 7 6 1 4 NGA REF NO. US GSX 2