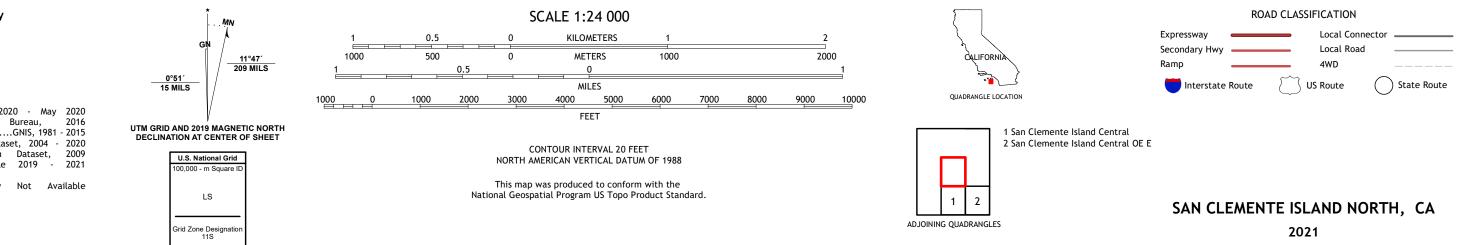

## SAN CLEMENTE ISLAND NORTH QUADRANGLE CALIFORNIA - LOS ANGELES COUNTY 7.5-MINUTE SERIES

**Produced by the United States Geological Survey** North American Datum of 1983 (NAD83) World Geodetic System of 1984 (WGS84). Projection and 1 000-meter grid:Universal Transverse Mercator, Zone 11S This map is not a legal document. Boundaries may be generalized for this map scale. Private lands within government reservations may not be shown. Obtain permission before entering private lands.

 Imagery......NAIP, May 2020 - May 2020

 Roads......U.S. Census Bureau, 2016

 Names......GNIS, 1981 - 2015

 Hydrography.....National Hydrography Dataset, 2004 - 2020

 Contours.....National Elevation Dataset, 2009

 Boundaries......Multiple sources; see metadata file 2019 - 2021

 Wetlands......FWS National Wetlands Inventory Not Available