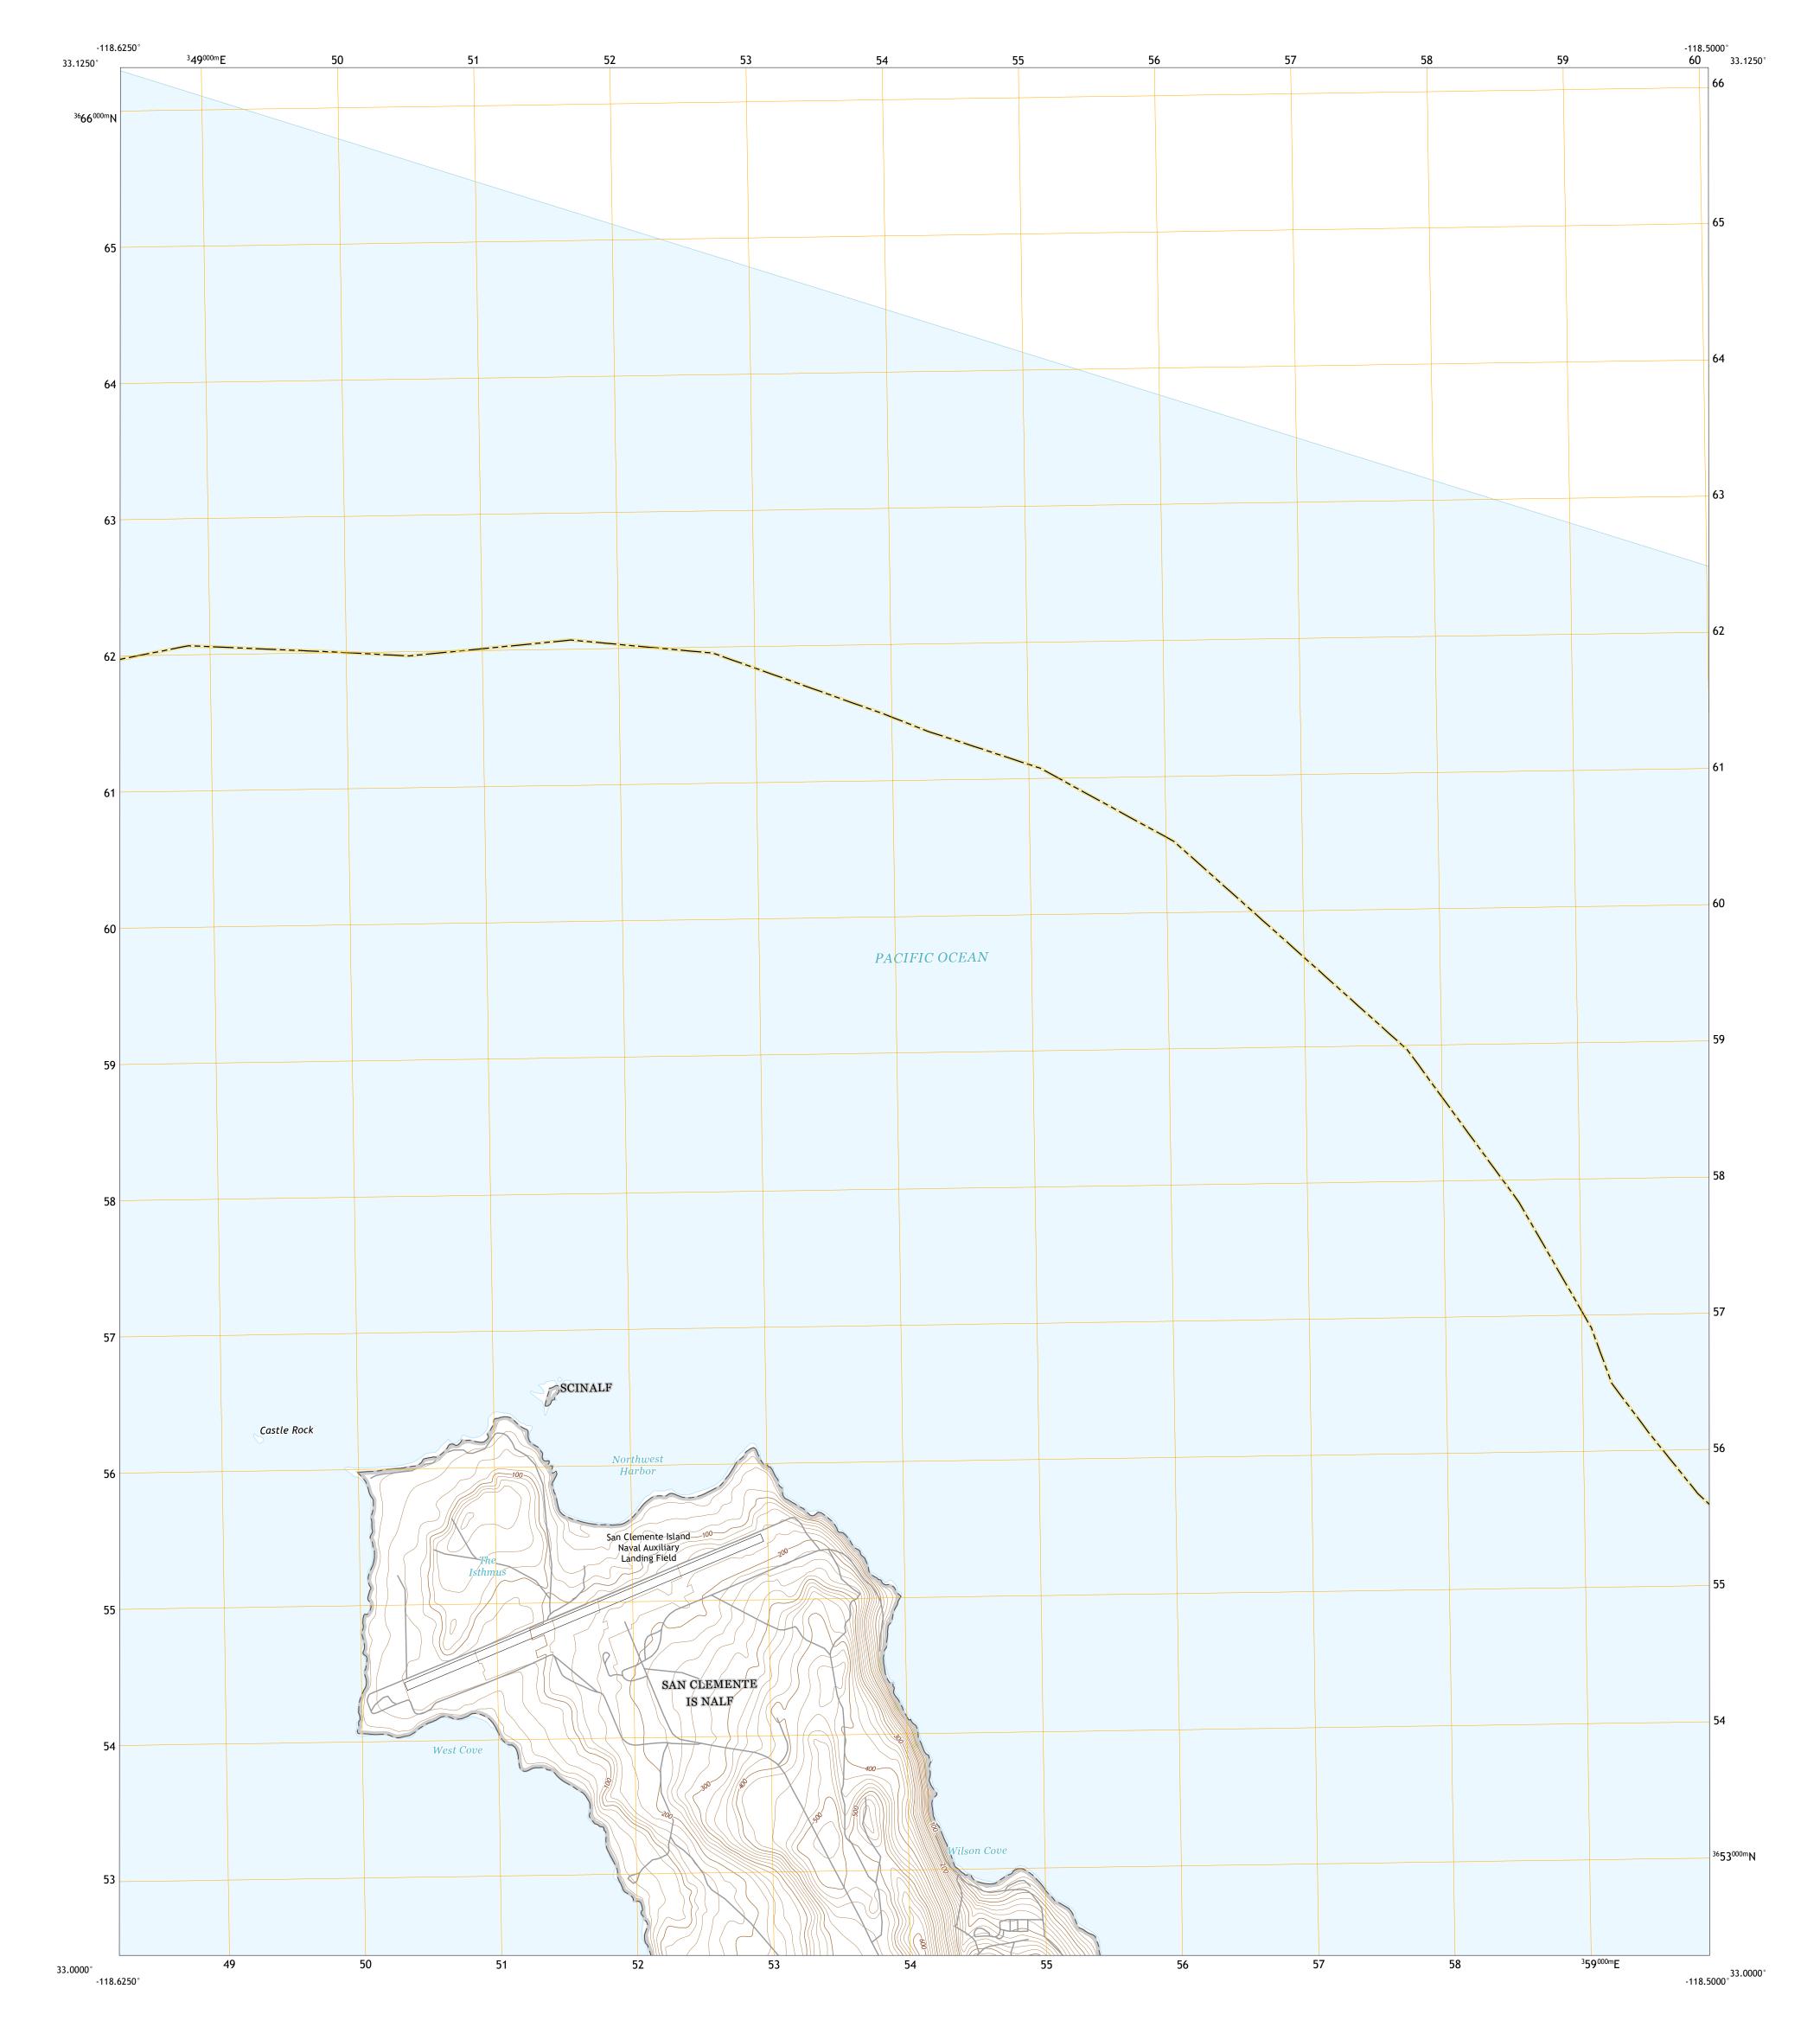

## SAN CLEMENTE ISLAND NORTH QUADRANGLE CALIFORNIA - LOS ANGELES COUNTY 7.5-MINUTE SERIES

**Produced by the United States Geological Survey** North American Datum of 1983 (NAD83) World Geodetic System of 1984 (WGS84). Projection and 1 000-meter grid:Universal Transverse Mercator, Zone 11S This map is not a legal document. Boundaries may be generalized for this map scale. Private lands within government reservations may not be shown. Obtain permission before entering private lands.