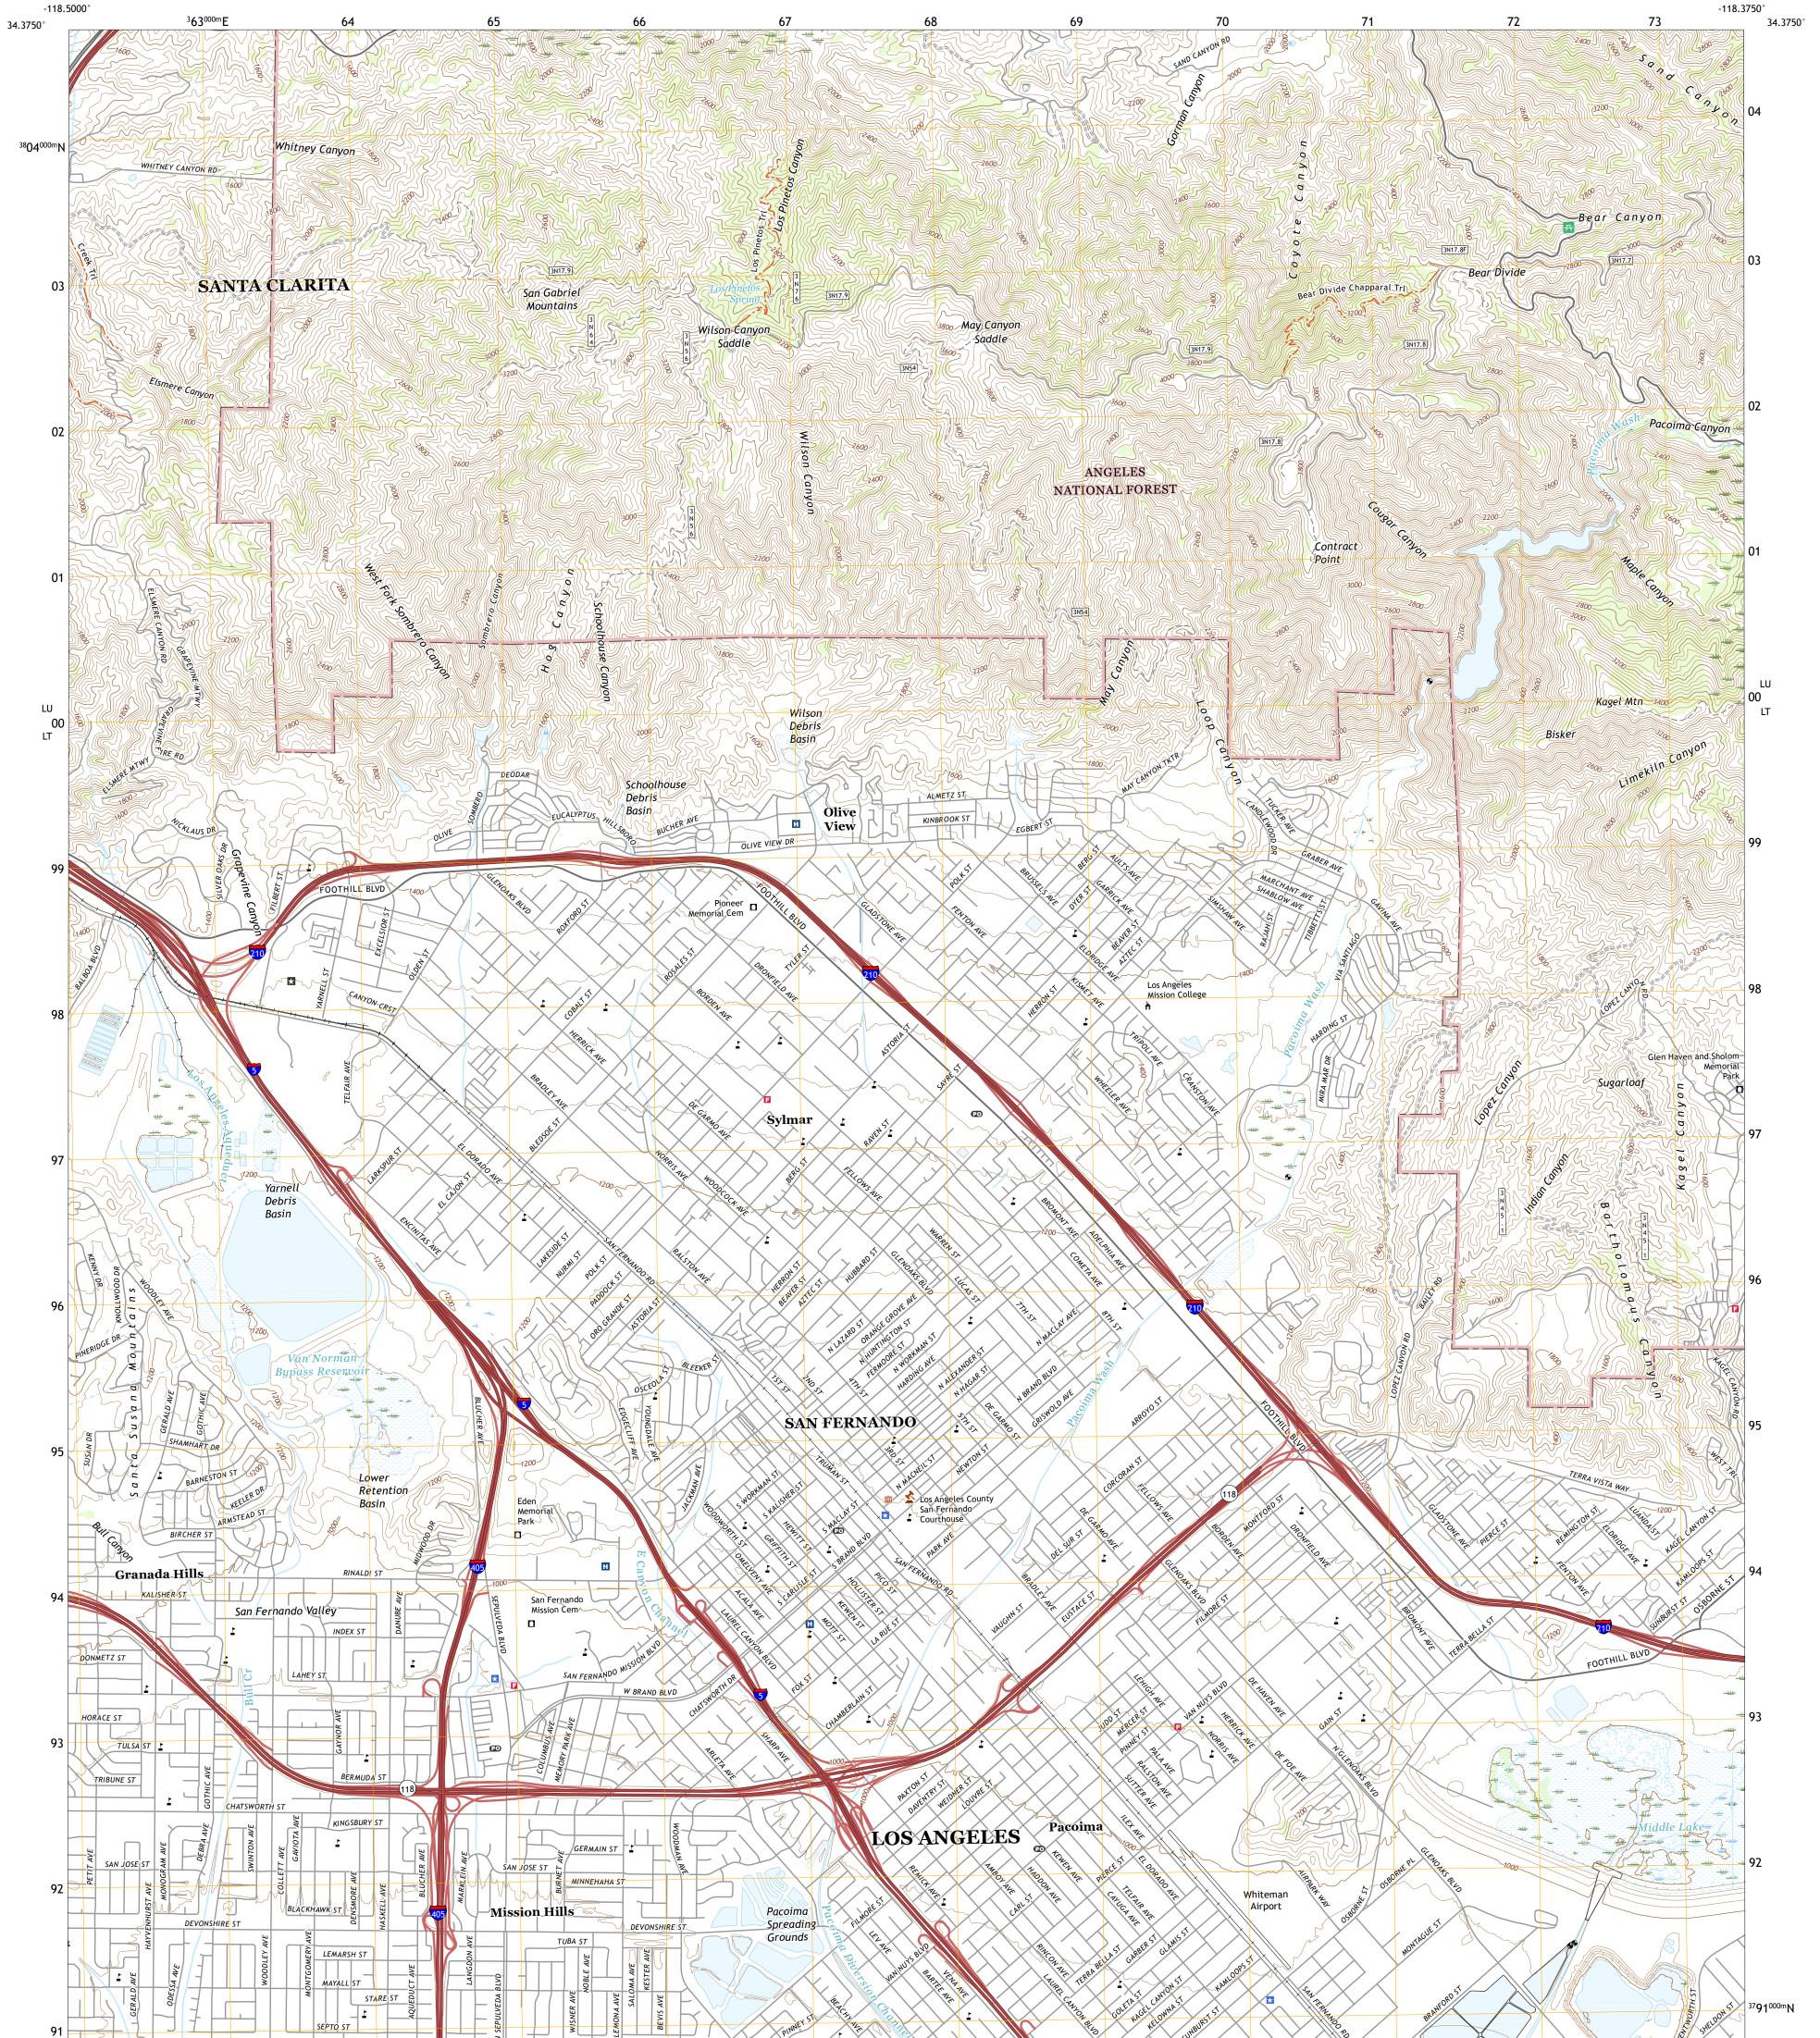

## U.S. DEPARTMENT OF THE INTERIOR U.S. GEOLOGICAL SURVEY

EULEST SERVICE

SAN FERNANDO QUADRANGLE CALIFORNIA - LOS ANGELES COUNTY 7.5-MINUTE SERIES

Produced by the United States Geological Survey North American Datum of 1983 (NAD83) World Geodetic System of 1984 (WGS84). Projection and 1 000-meter grid:Universal Transverse Mercator, Zone 11S This map is not a legal document. Boundaries may be generalized for this map scale. Private lands within government reservations may not be shown. Obtain permission before entering private lands.