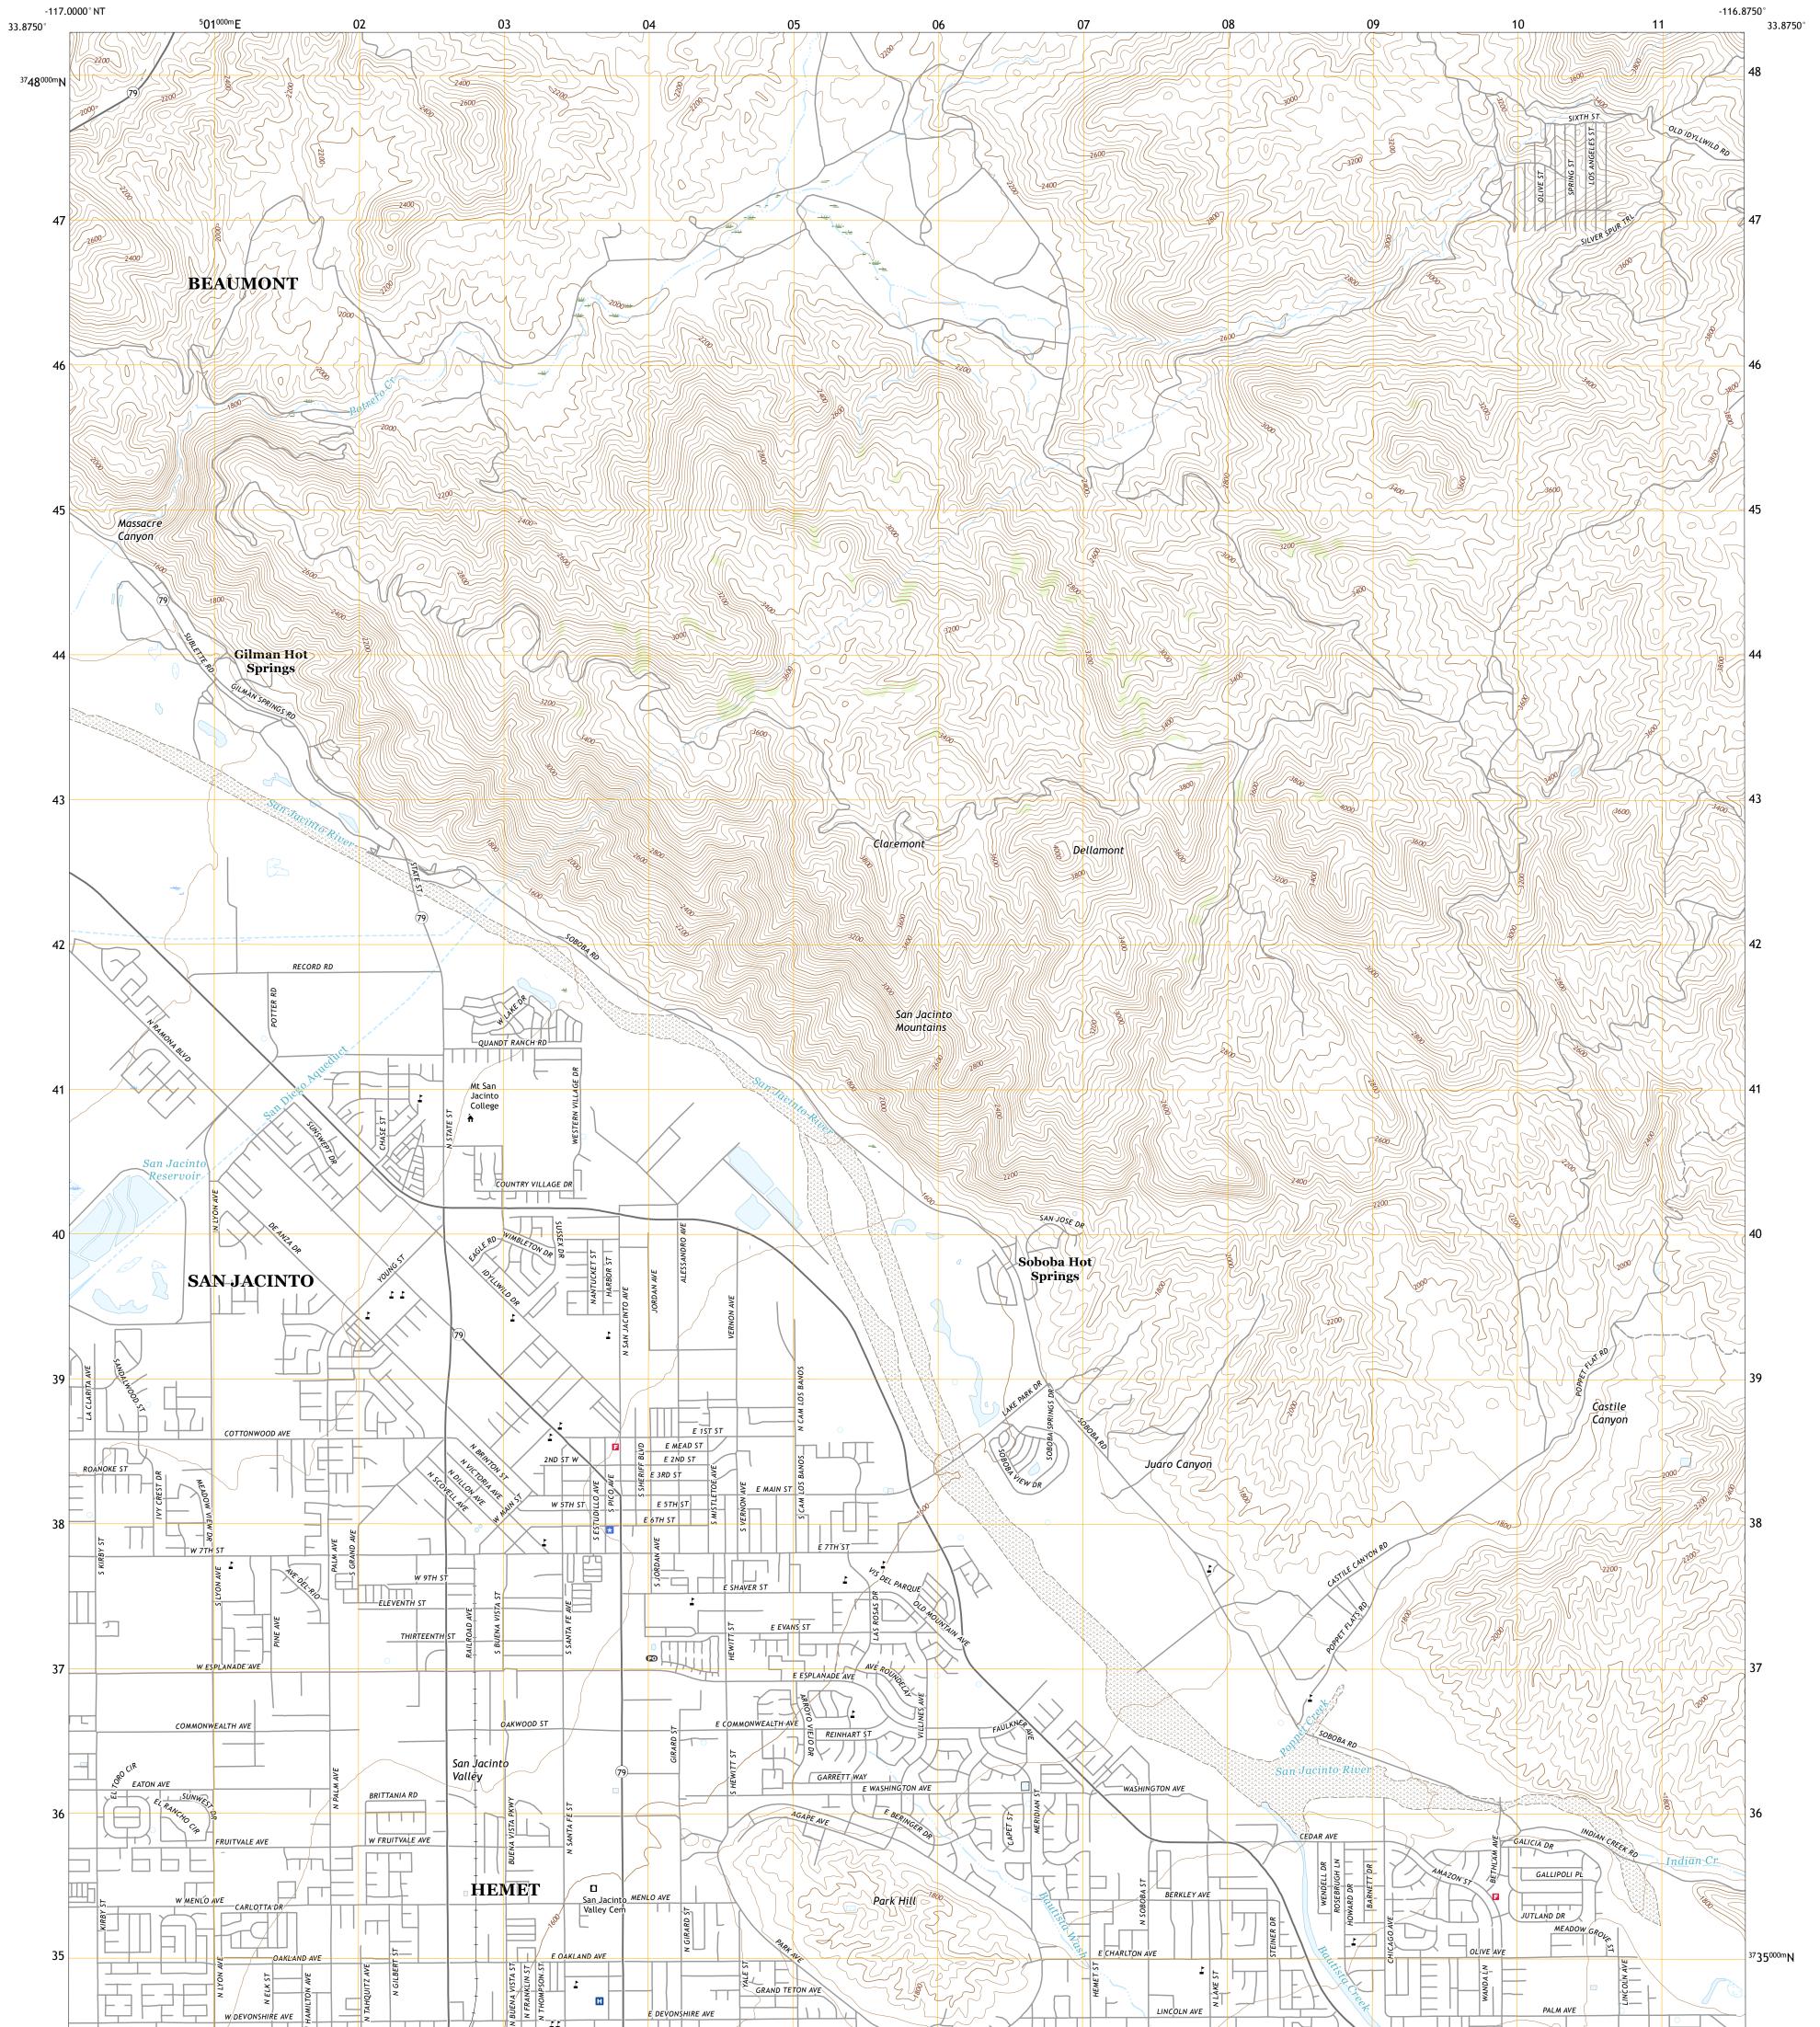

## U.S. DEPARTMENT OF THE INTERIOR U.S. GEOLOGICAL SURVEY

SAN JACINTO QUADRANGLE CALIFORNIA - RIVERSIDE COUNTY 7.5-MINUTE SERIES

Produced by the United States Geological Survey North American Datum of 1983 (NAD83) World Geodetic System of 1984 (WGS84). Projection and 1 000-meter grid:Universal Transverse Mercator, Zone 11S This map is not a legal document. Boundaries may be generalized for this map scale. Private lands within government reservations may not be shown. Obtain permission before entering private lands.

Imagery......NAIP, May 2016 - October 2016Roads......U.S.CensusNames......GNIS, 1981 - 2018Hydrography.....National Hydrography Dataset, 2002 - 2018Contours.....National Elevation Dataset, 1999Boundaries.....Multiple sources; see metadata file 2016 - 2017Public Land Survey System......BLM, 2018Wetlands.....FWS National Wetlands Inventory 1974 - 1985