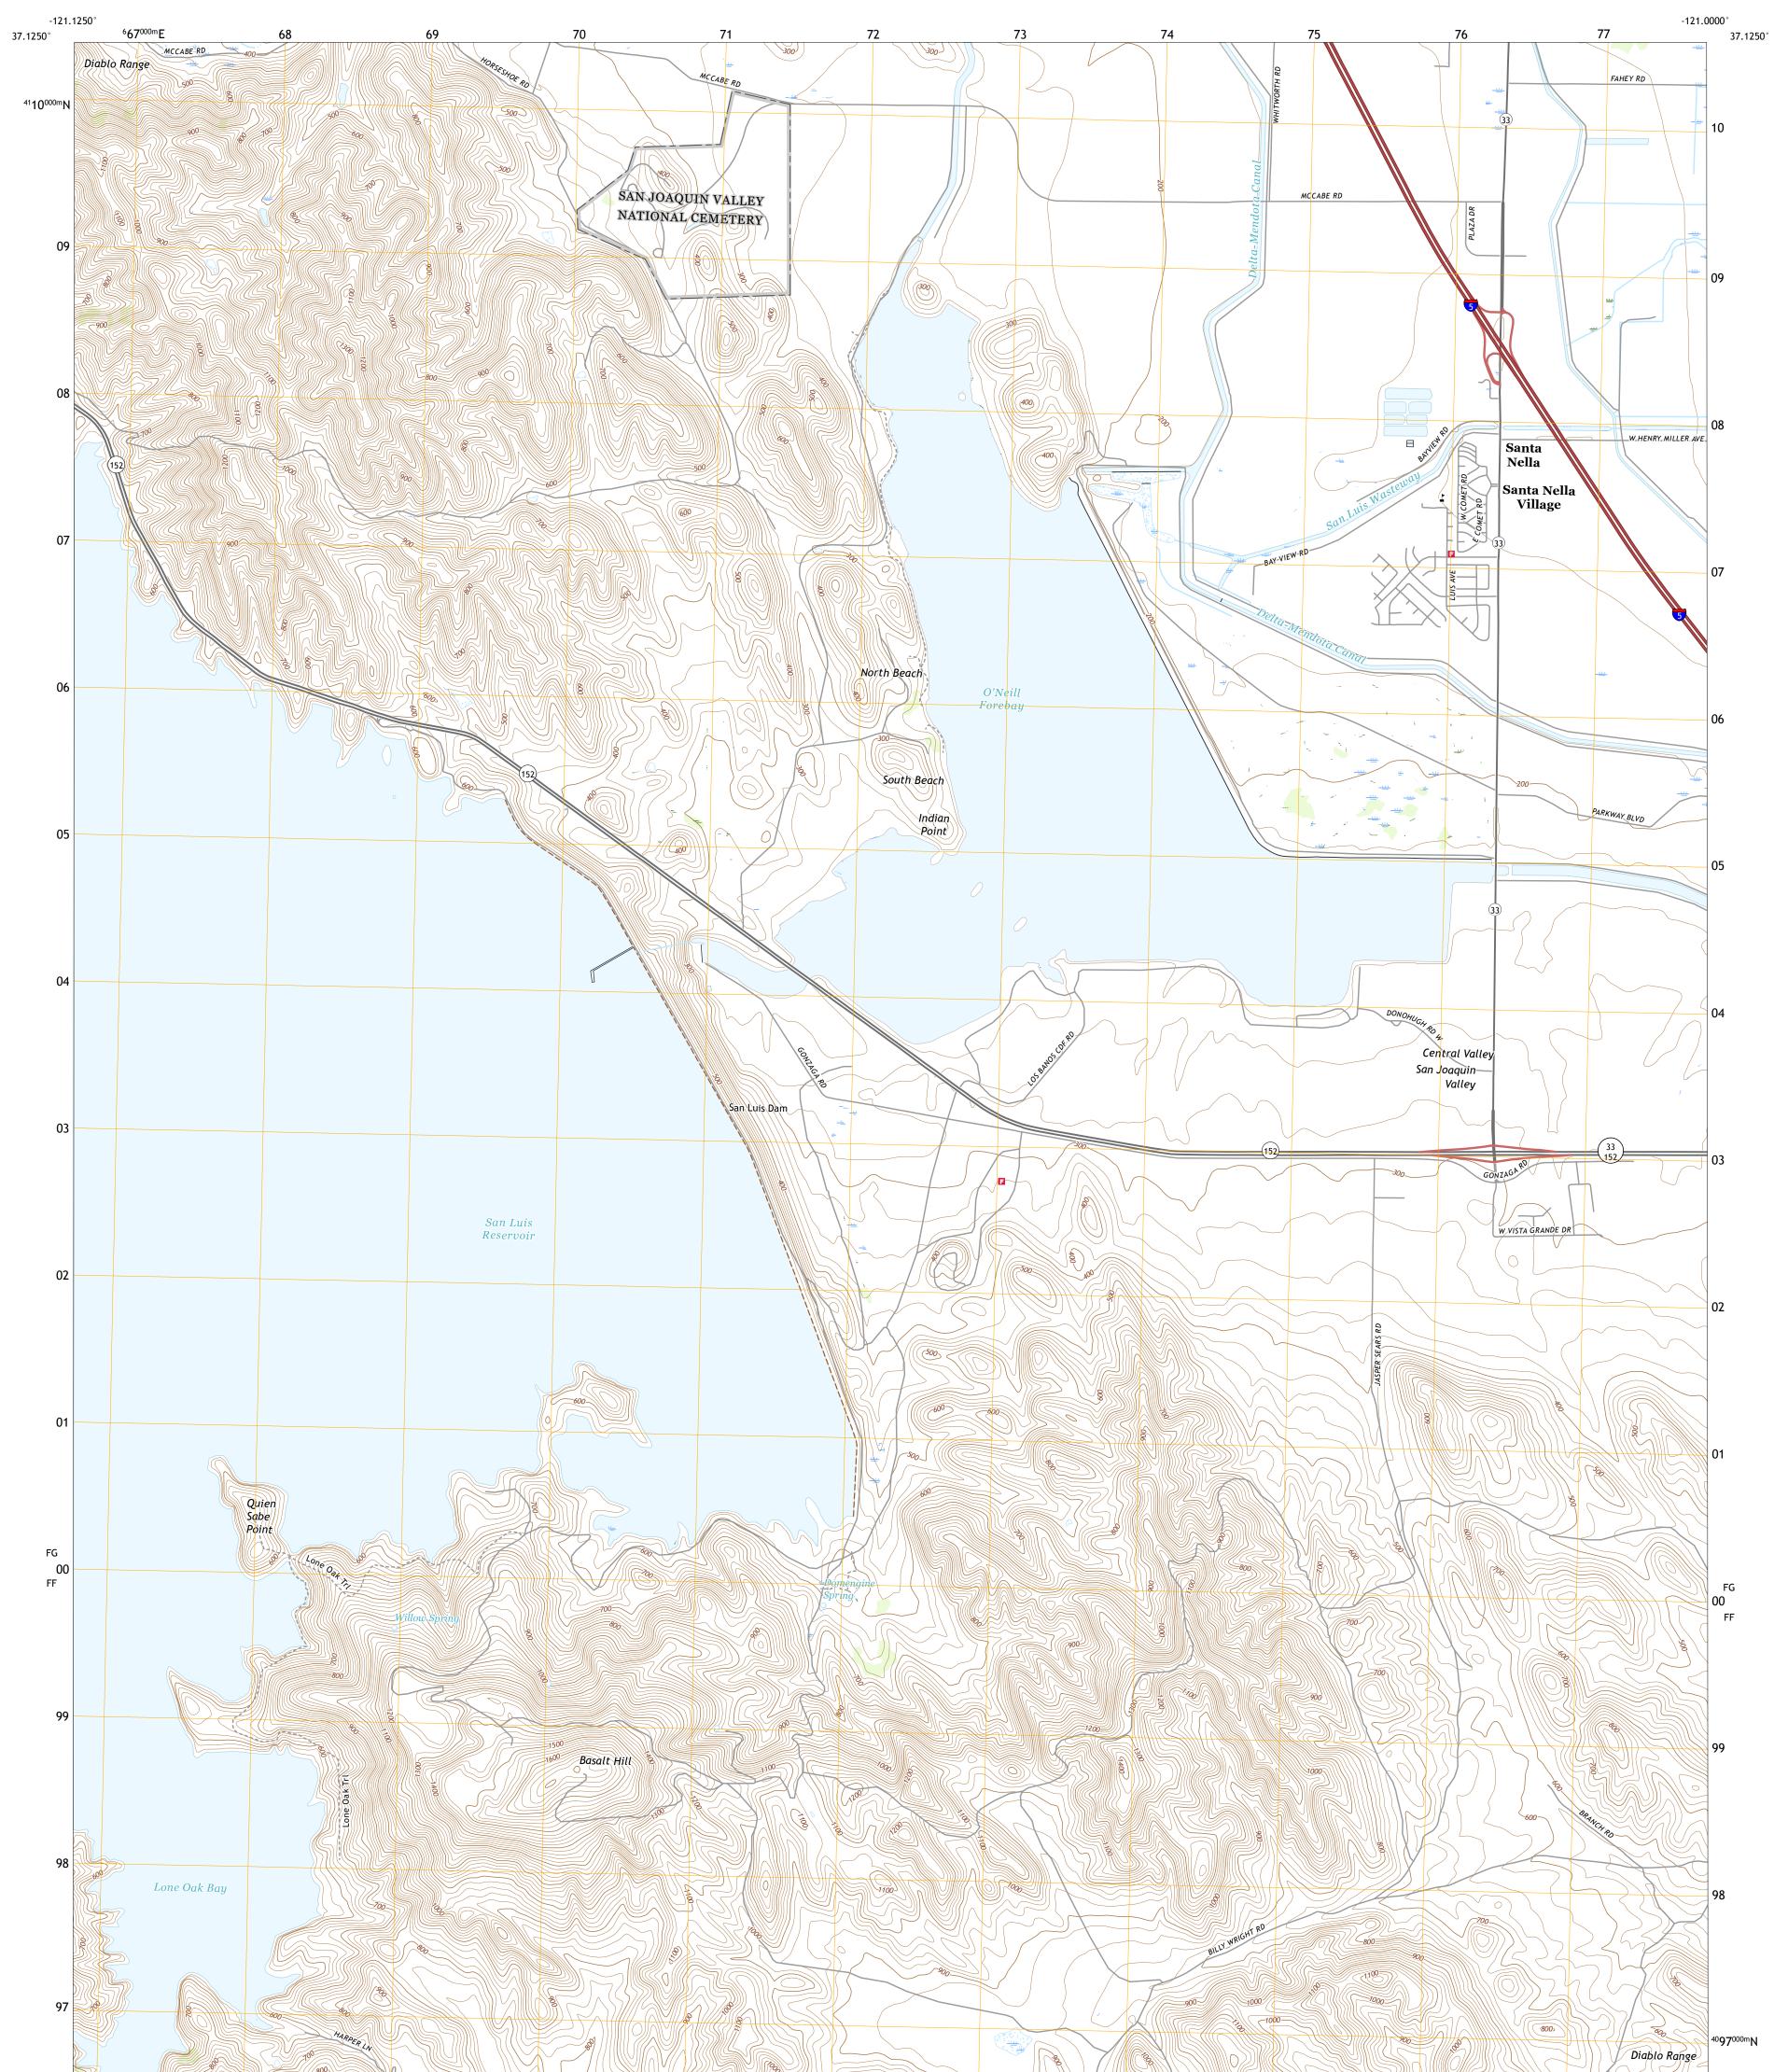

## SAN LUIS DAM QUADRANGLE CALIFORNIA - MERCED COUNTY 7.5-MINUTE SERIES

Produced by the United States Geological Survey North American Datum of 1983 (NAD83) World Geodetic System of 1984 (WGS84). Projection and 1 000-meter grid:Universal Transverse Mercator, Zone 10S This map is not a legal document. Boundaries may be generalized for this map scale. Private lands within government reservations may not be shown. Obtain permission before entering private lands.

Imagery......NAIP, June 2016 - October 2016Roads......U.S.CensusNames......GNIS, 1981 - 2011Hydrography.....National Hydrography Dataset, 2000 - 2018Contours.....National Elevation Dataset, 2008Boundaries.....Multiple sources; see metadata file 2016 - 2017Public Land Survey System.....BLM, 2018Wetlands.....FWS National Wetlands Inventory 1980 - 1987