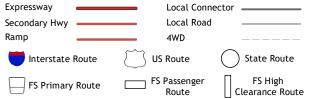

ROAD CLASSIFICATION

Check with local Forest Service unit for current travel conditions and restrictions.

SAN LUIS OBISPO, CA