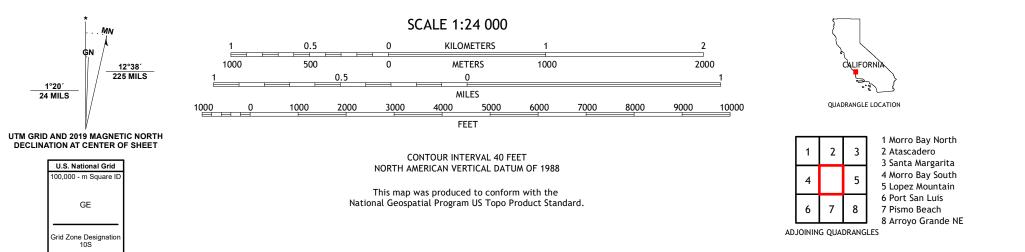

## U.S. DEPARTMENT OF THE INTERIOR U.S. GEOLOGICAL SURVEY

ULS SPACE

SAN LUIS OBISPO QUADRANGLE CALIFORNIA - SAN LUIS OBISPO COUNTY 7.5-MINUTE SERIES

Produced by the United States Geological Survey North American Datum of 1983 (NAD83) World Geodetic System of 1984 (WGS84). Projection and 1 000-meter grid:Universal Transverse Mercator, Zone 10S This map is not a legal document. Boundaries may be generalized for this map scale. Private lands within government reservations may not be shown. Obtain permission before entering private lands.