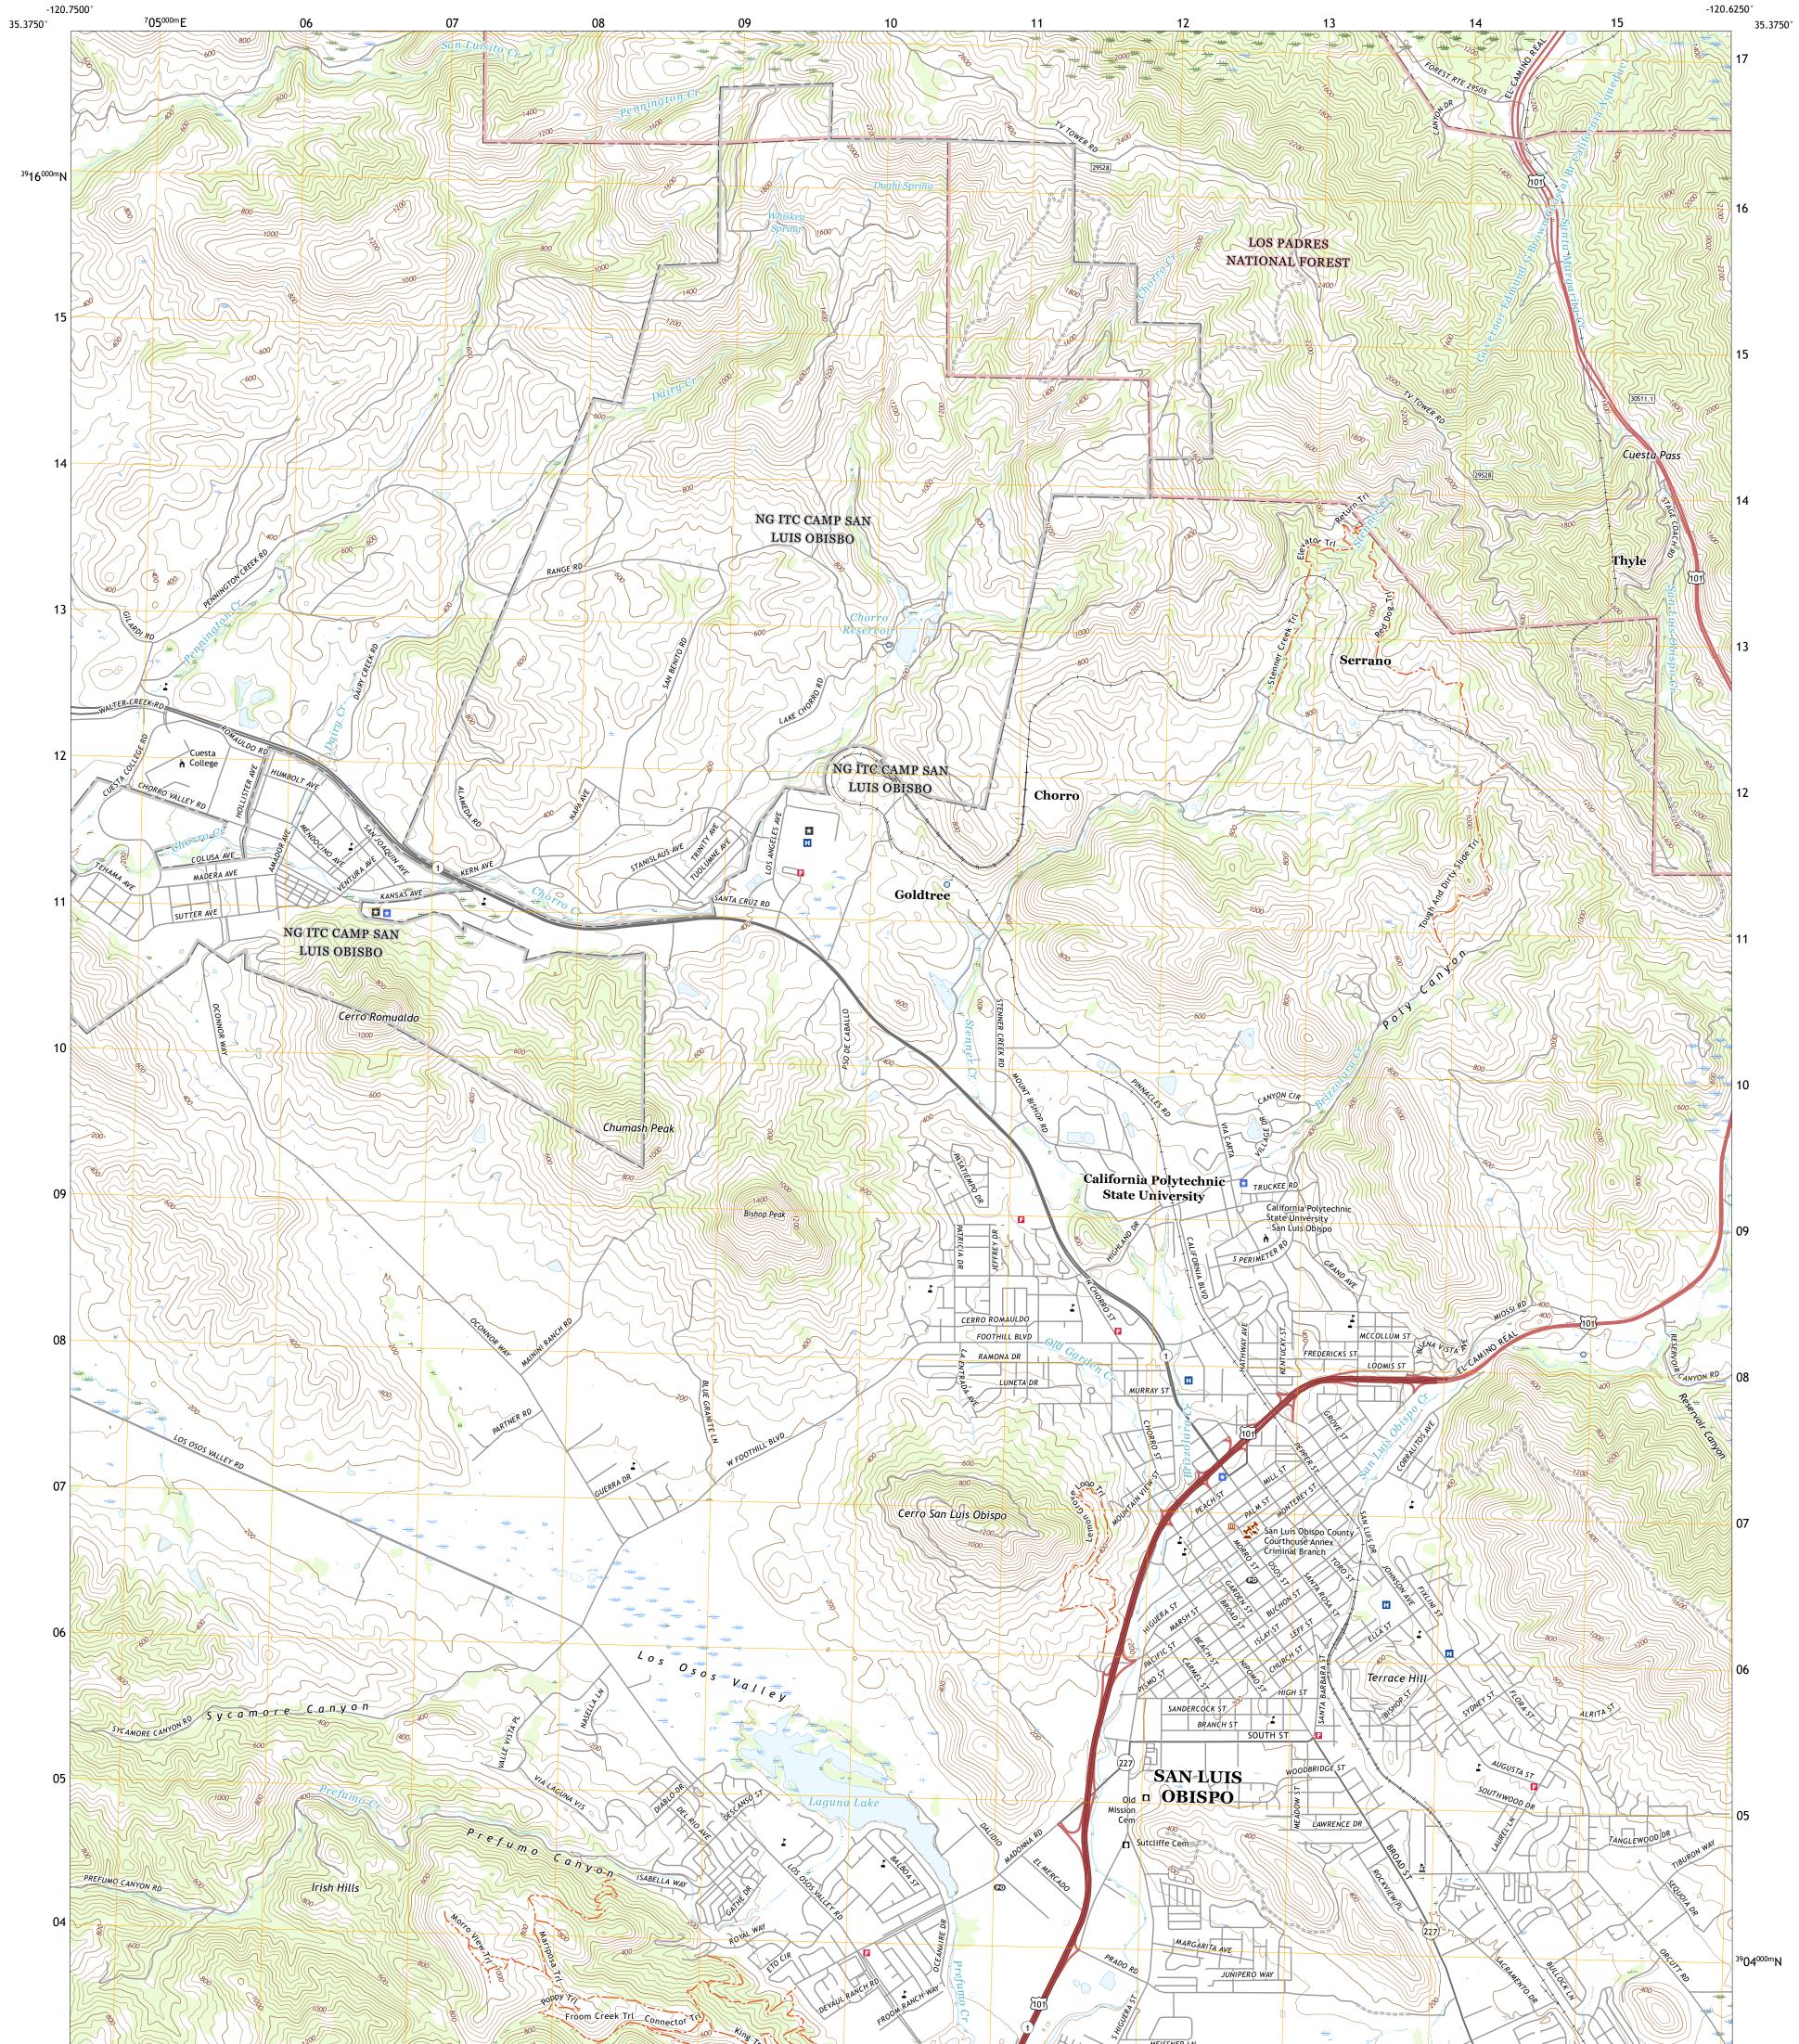

## U.S. DEPARTMENT OF THE INTERIOR U.S. GEOLOGICAL SURVEY

ULS SPACE

SAN LUIS OBISPO QUADRANGLE CALIFORNIA - SAN LUIS OBISPO COUNTY 7.5-MINUTE SERIES

Produced by the United States Geological Survey North American Datum of 1983 (NAD83) World Geodetic System of 1984 (WGS84). Projection and 1 000-meter grid:Universal Transverse Mercator, Zone 10S This map is not a legal document. Boundaries may be generalized for this map scale. Private lands within government reservations may not be shown. Obtain permission before entering private lands.

ROAD CLASSIFICATION

Check with local Forest Service unit for current travel conditions and restrictions.

SAN LUIS OBISPO, CA