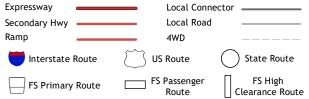

American Datum of 1983 (NAD83) World Geodetic System of 1984 (WGS84). Projection and 1 000-meter grid:Universal Transverse Mercator, Zone 11S This map is not a legal document. Boundaries may be generalized for this map scale. Private lands within government reservations may not be shown. Obtain permission before entering private lands.

Imagery......NAIP, May 2020 - May 2020 Roads......U.S. Census Bureau, 2016 - 2018 Roads within US Forest Service Lands.......FSTopo Data with limited Forest Service updates, 2018 - 2018 Names.......GNIS, 1981 - 2021 Hydrography......National Hydrography Dataset, 2001 - 2021 Contours......Nultiple sources; see metadata file 2017 - 2021 Public Land Survey System.......BLM, 2020 Wetlands......FWS National Wetlands Inventory 1984 - 2010



ROAD CLASSIFICATION





SAN MARCOS PASS, CA

2021