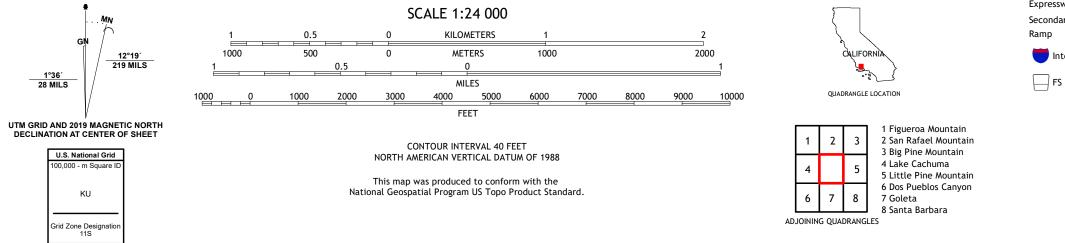

eological Survey North American Datum of 1983 (NAD83) World Geodetic System of 1984 (WGS84). Projection and 1 000-meter grid:Universal Transverse Mercator, Zone 11S This map is not a legal document. Boundaries may be generalized for this map scale. Private lands within government reservations may not be shown. Obtain permission before entering private lands.

Imagery......NAIP, May 2020 - May 2020 Roads......U.S. Census Bureau, 2016 - 2018 Roads within US Forest Service Lands.......FSTopo Data with limited Forest Service updates, 2018 - 2018 Names.......GNIS, 1981 - 2021 Hydrography......National Hydrography Dataset, 2001 - 2021 Contours......Nultiple sources; see metadata file 2017 - 2021 Public Land Survey System.......BLM, 2020 Wetlands......FWS National Wetlands Inventory 1984 - 2010



ROAD CLASSIFICATION





SAN MARCOS PASS, CA

2021