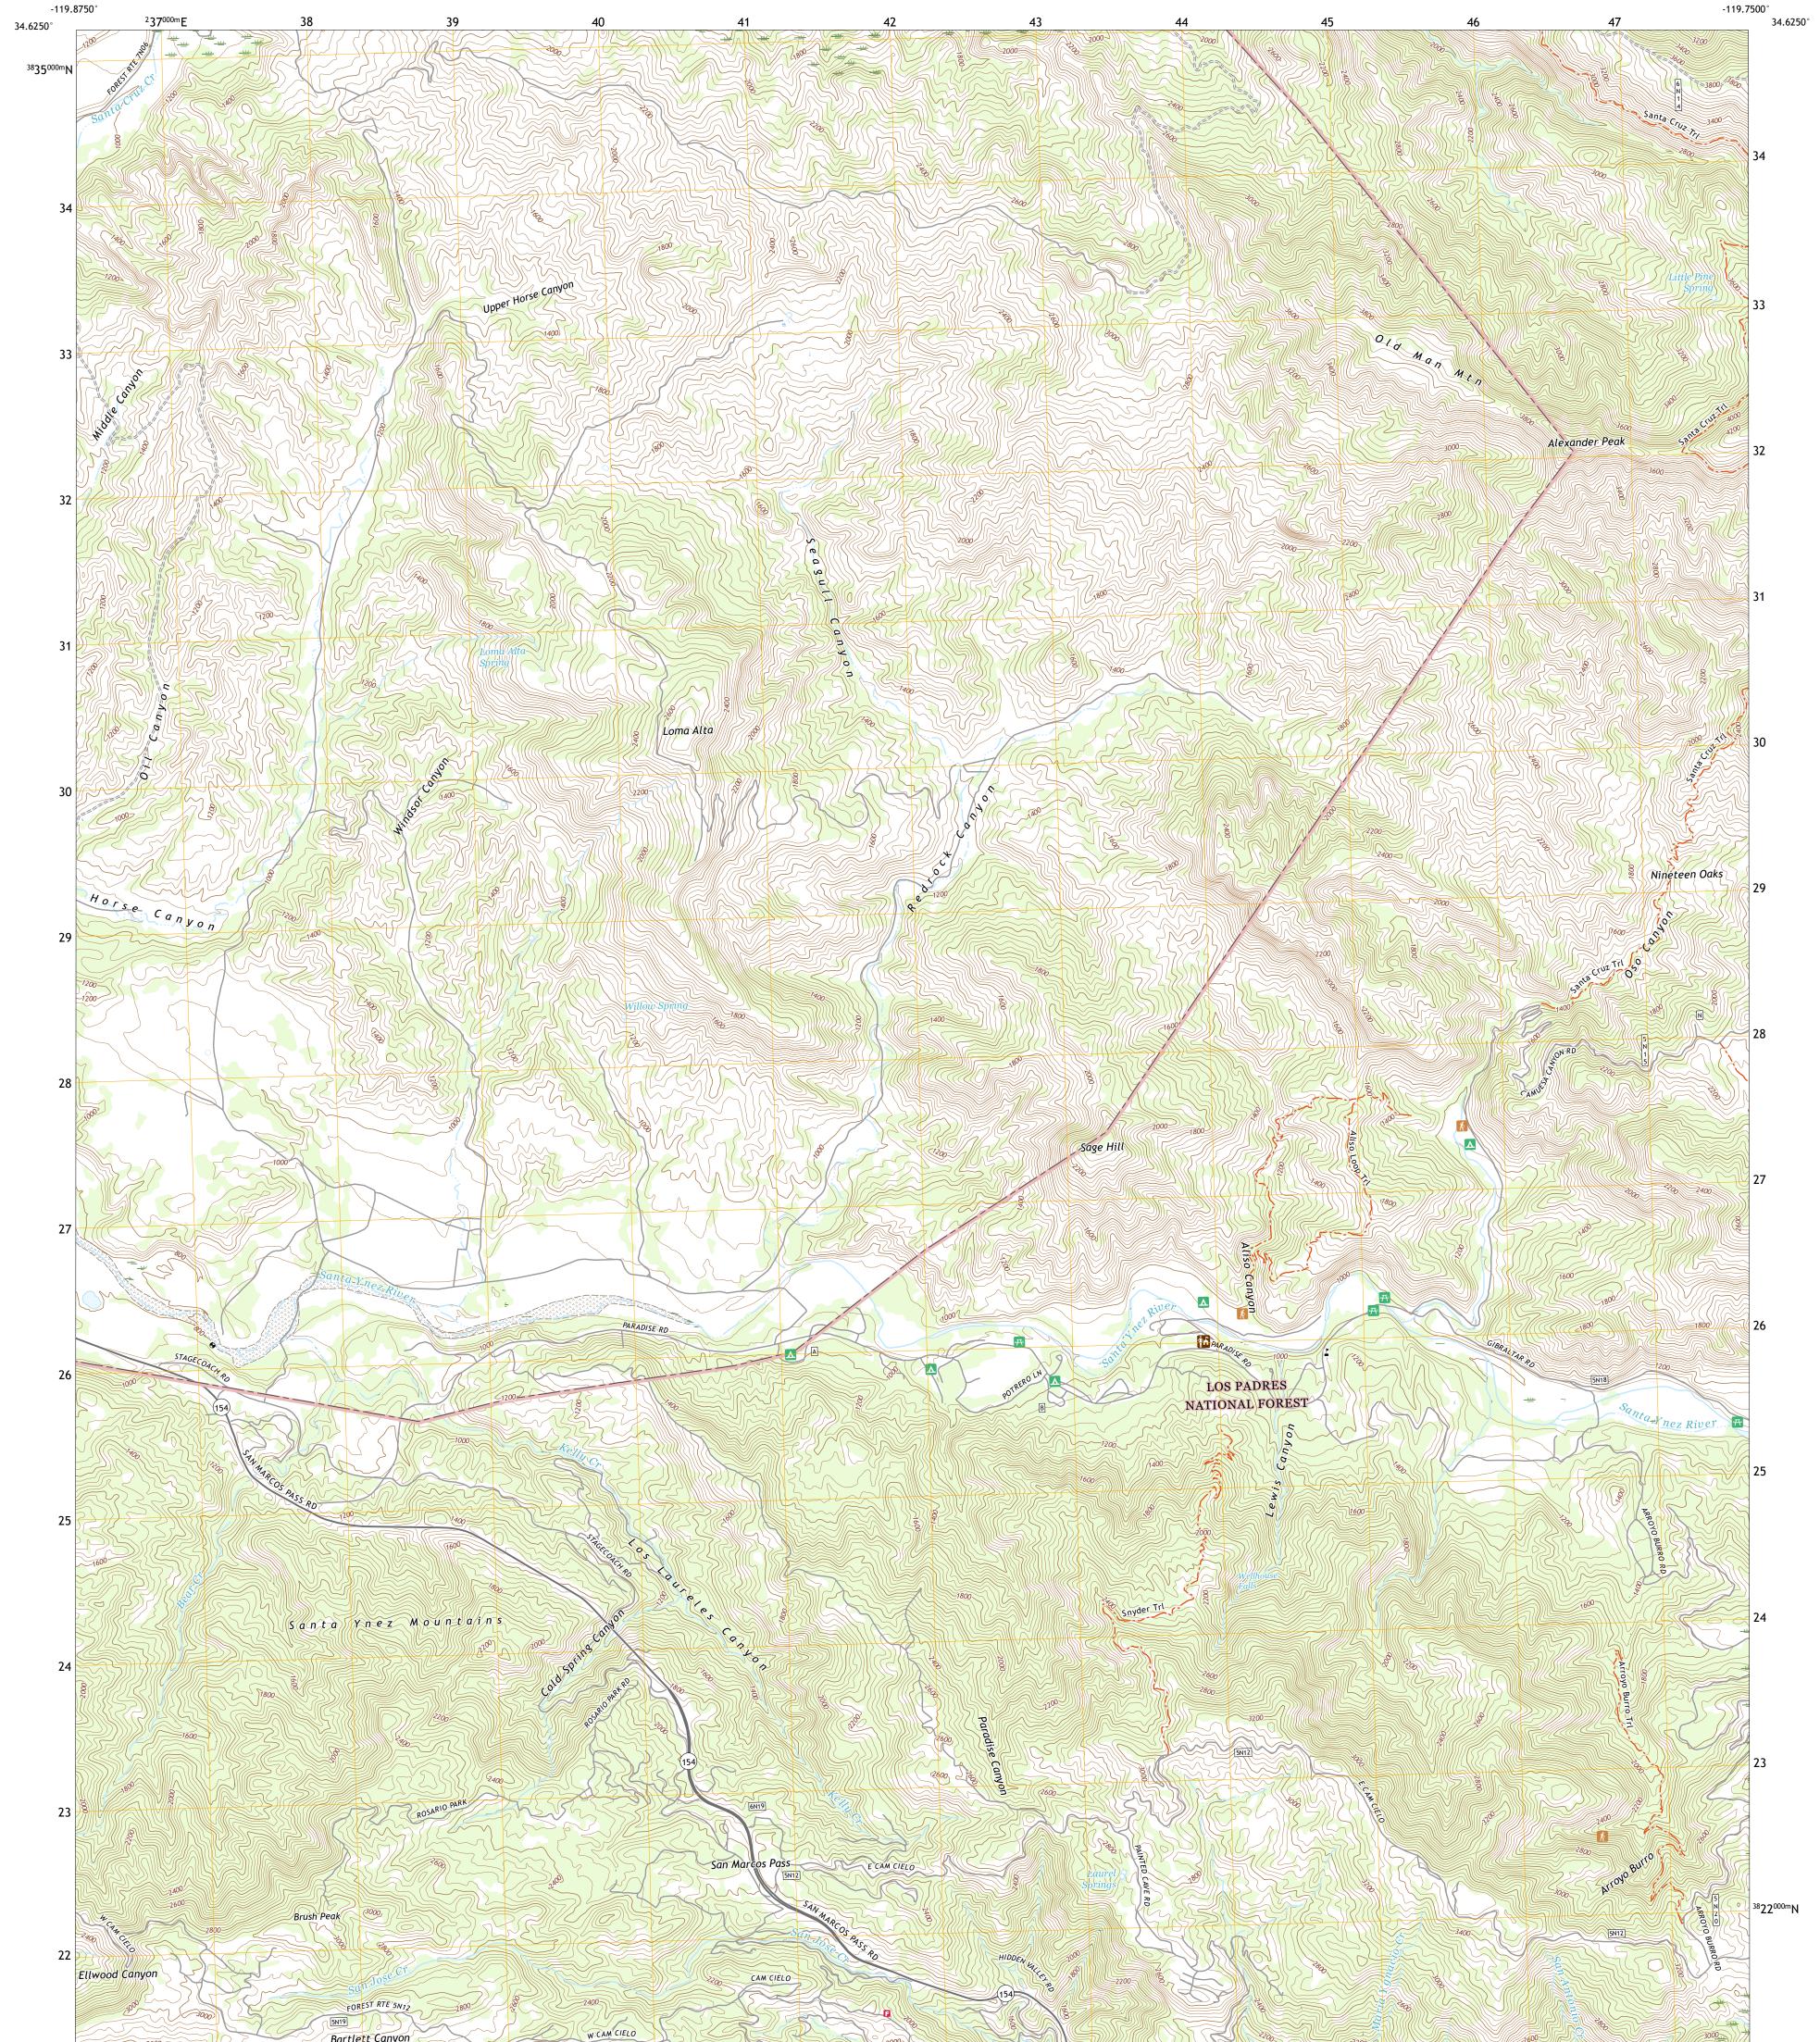

DELST SERVICE

SAN MARCOS PASS QUADRANGLE CALIFORNIA - SANTA BARBARA COUNTY 7.5-MINUTE SERIES

Produced by the United States Geological Survey North American Datum of 1983 (NAD83) World Geodetic System of 1984 (WGS84). Projection and 1 000-meter grid:Universal Transverse Mercator, Zone 11S This map is not a legal document. Boundaries may be generalized for this map scale. Private lands within government reservations may not be shown. Obtain permission before entering private lands.

Imagery......NAIP, May 2020 - May 2020 Roads......U.S. Census Bureau, 2016 - 2018 Roads within US Forest Service Lands.......FSTopo Data with limited Forest Service updates, 2018 - 2018 Names.......GNIS, 1981 - 2021 Hydrography......National Hydrography Dataset, 2001 - 2021 Contours......Nultiple sources; see metadata file 2017 - 2021 Public Land Survey System.......BLM, 2020 Wetlands......FWS National Wetlands Inventory 1984 - 2010