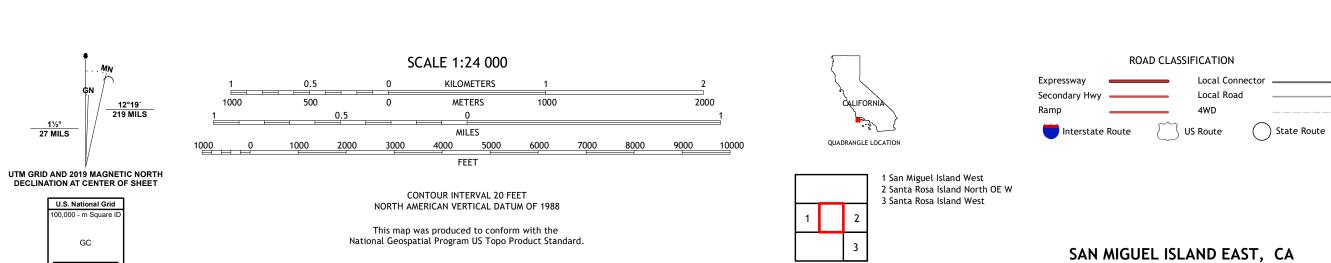

..FWS National Wetlands Inventory Not Available

Grid Zone Designation

North American Datum of 1983 (NAD83) World Geodetic System of 1984 (WGS84). Projection and 1 000-meter grid:Universal Transverse Mercator, Zone 10S

entering private lands.

Hydrography......

Imagery.... Roads..... Names.....

Boundaries...

Wetlands...

ADJOINING QUADRANGLES

2021